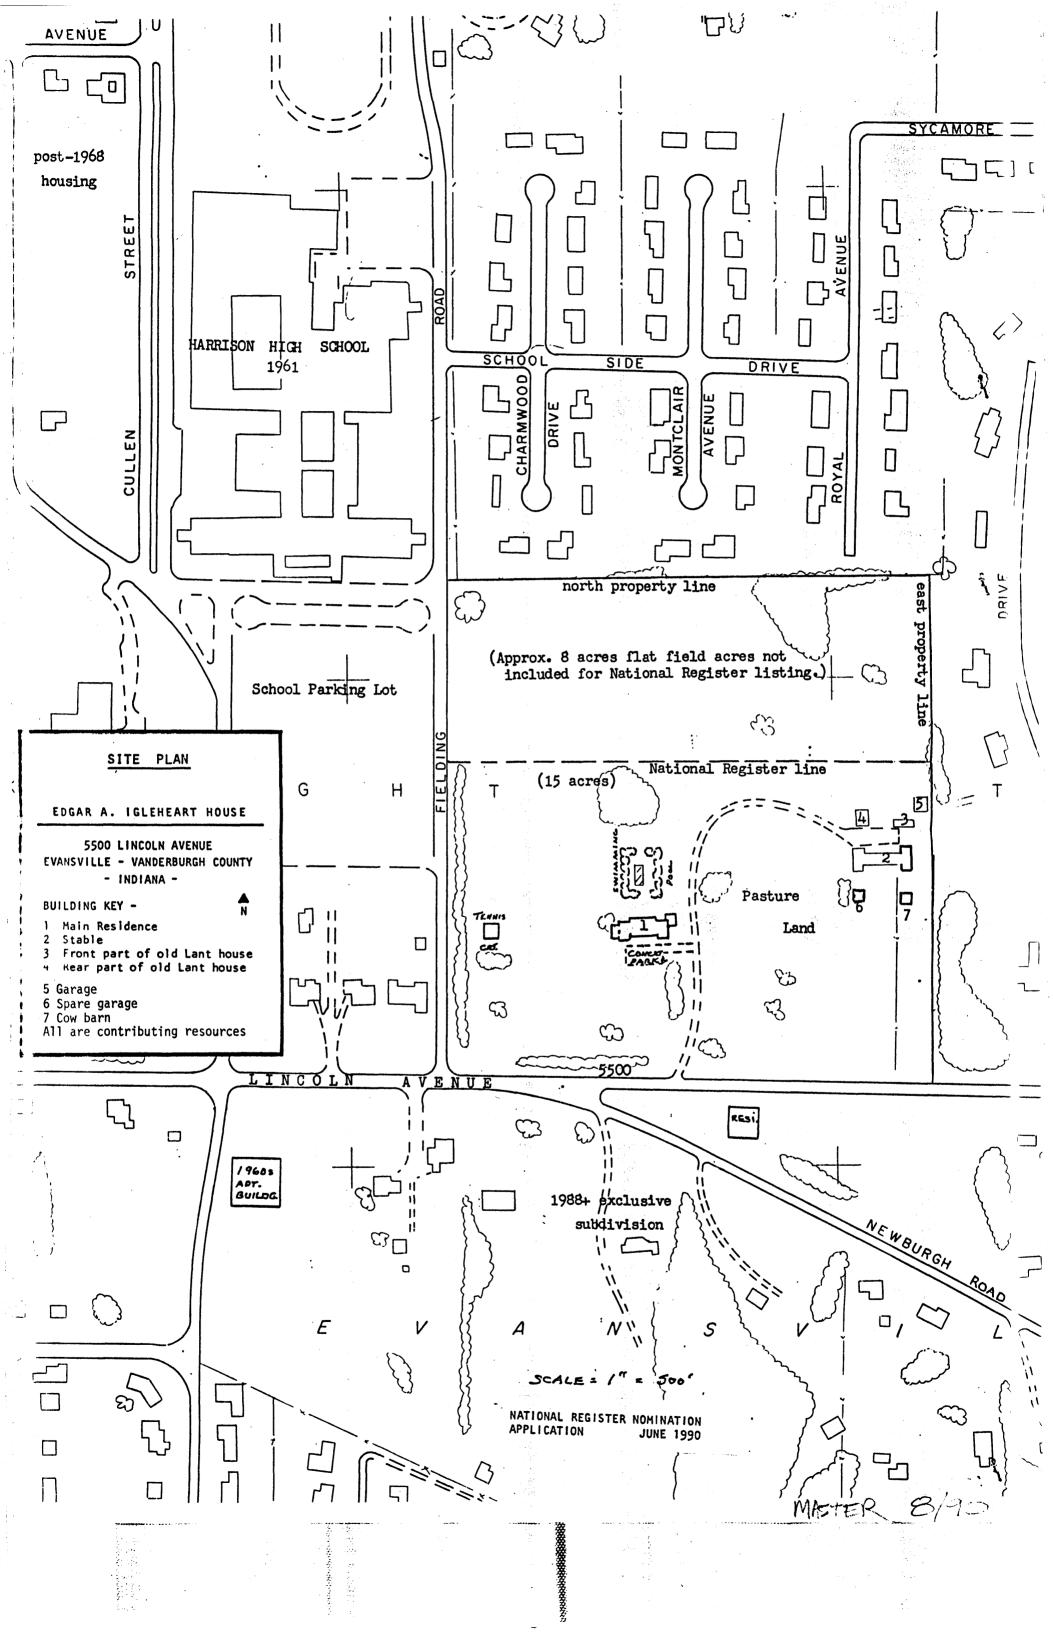

e 10 West;

Thence north along the east right-of-way line of Fielding Road for a distance of 650 feet;

Thence east to the west property line of Lot 2 of Dr. Weiss Subdivision, unrecorded, a distance of 1000 feet;

Thence south along the west property line of Dr. Weiss Subdivision, unrecorded, to the north right-of-way line of Lincoln Avenue, a distance of 660 feet;

Thence west along the north right-of-way line of Lincoln Avenue a distance of 500.4 feet to a point on the west line of the northeast quarter, thence north along the west line of the northeast quarter for a distance of 10 feet, thence west along the north right-of-way line of Lincoln Avenue for 499.6 feet to the east right-of-way line of Fielding Road, the place of beginning.

Joseph D. Ballad Area Plan Commission April 1990