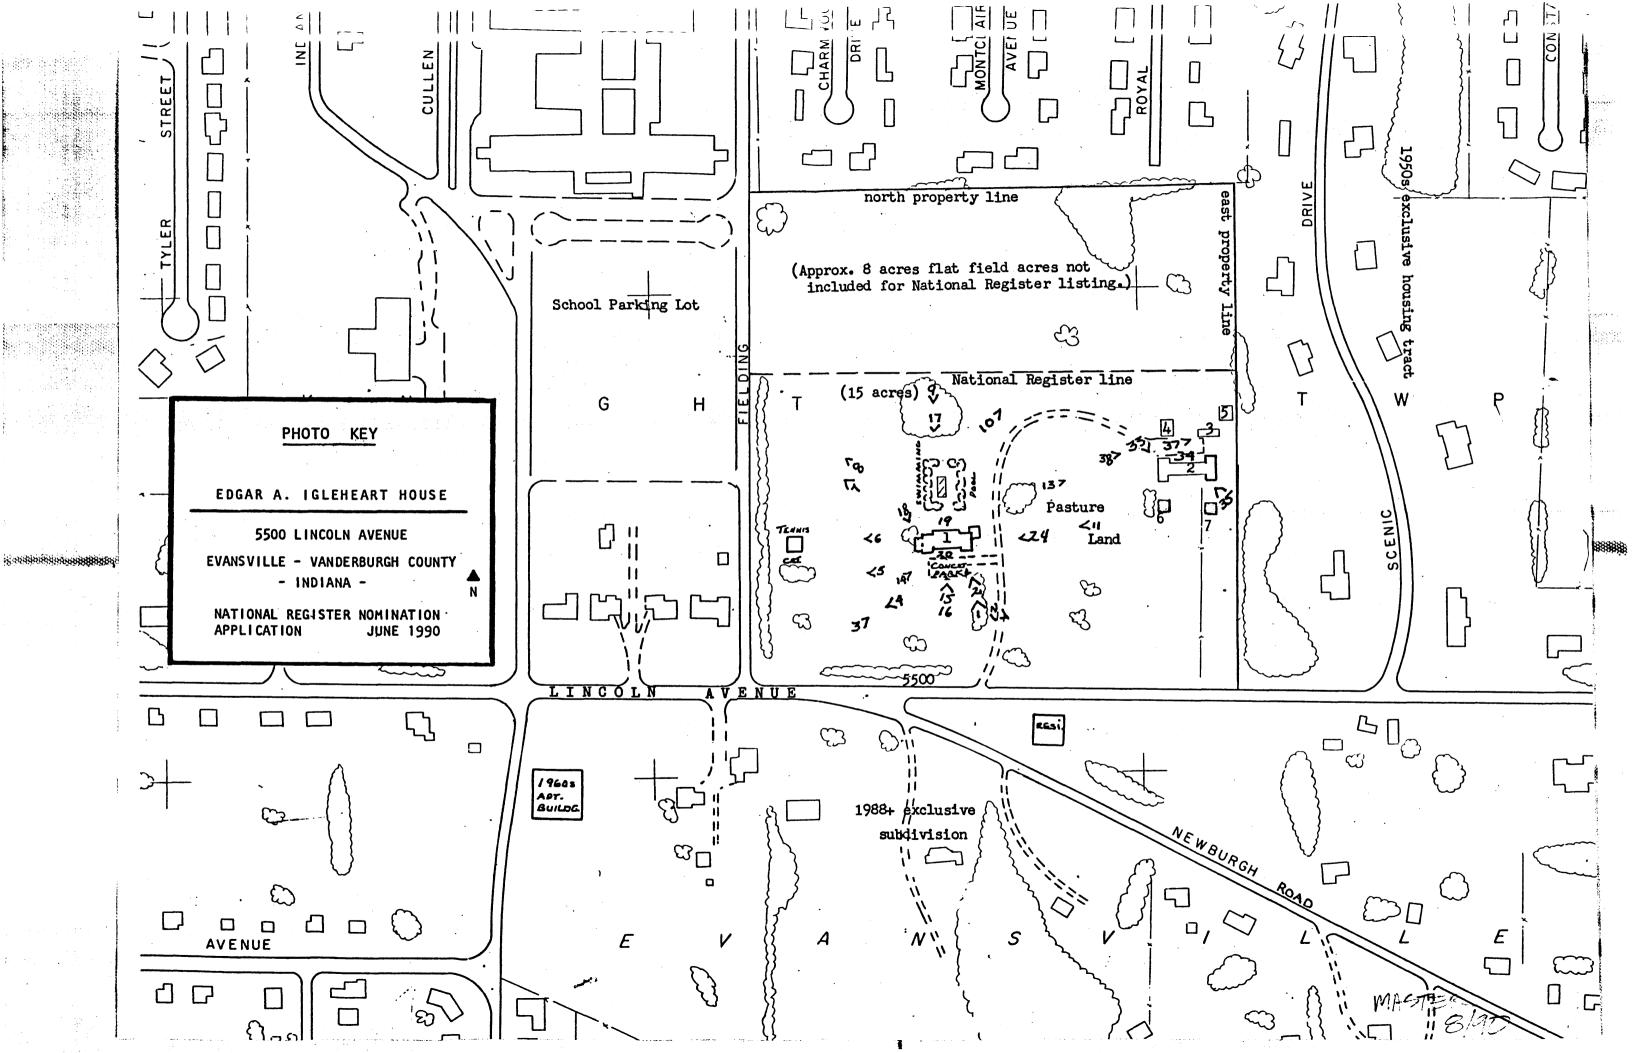

10 West;

Thence north along the east right-of-way line of Fielding Road for a distance of 650 feet;

Thence east to the west property line of Lot 2 of Dr. Weiss Subdivision, unrecorded, a distance of 1000 feet;

Thence south along the west property line of Dr. Weiss Subdivision, unrecorded, to the north right-of-way line of Lincoln Avenue, a distance of 660 feet;

Thence west along the north right-of-way line of Lincoln Avenue a distance of 500.4 feet to a point on the west line of the northeast quarter, thence north along the west line of the northeast quarter for a distance of 10 feet, thence west along the north right-of-way line of Lincoln Avenue for 499.6 feet to the east right-of-way line of Fielding Road, the place of beginning.

Joseph D. Ballad Area Plan Commission April 1990