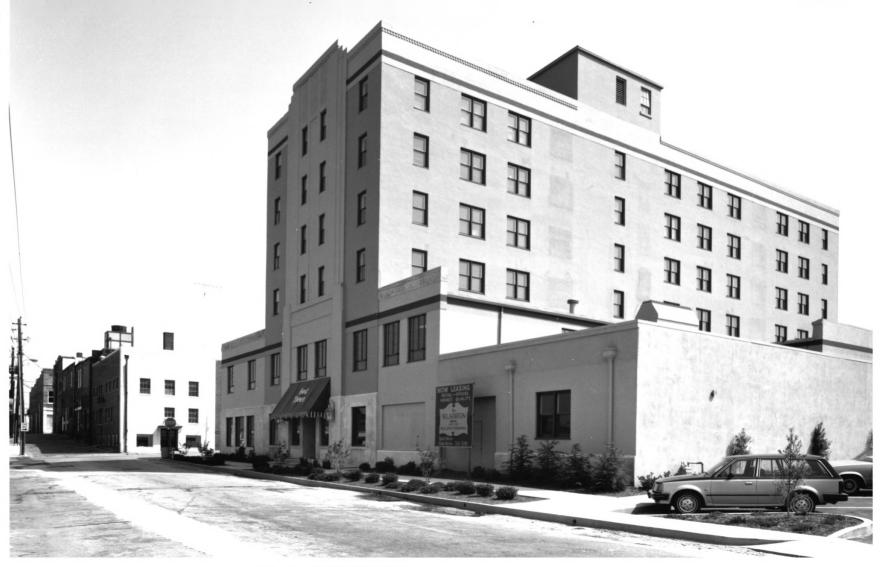

DIXIE HINT HOTEL Gainesville, Hall County, Georgia Photographer: James R. Lockhart Negative filed: Georgia Department of Natural Resources Date: June, 1984 Description (4 of 9): Southwest and southeast facades of building; photographer facing north.