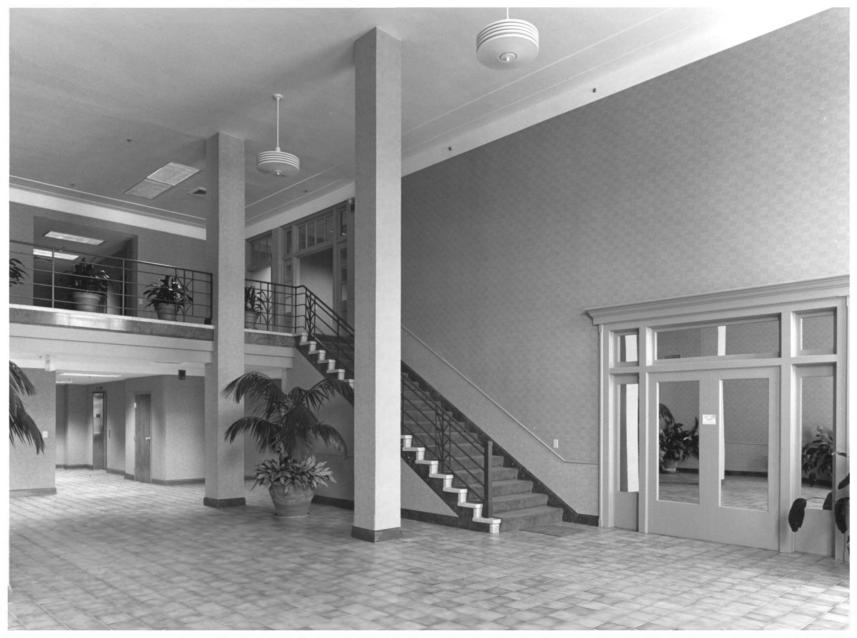

DIXIE HUNT HOTEL Gainesville, Hall County, Georgia Photographer: James R. Lockhart Negative filed: Georgia Department of Natural Resources Date: June, 1984 Description (5 of 9): Main lobby; photographer facing south.