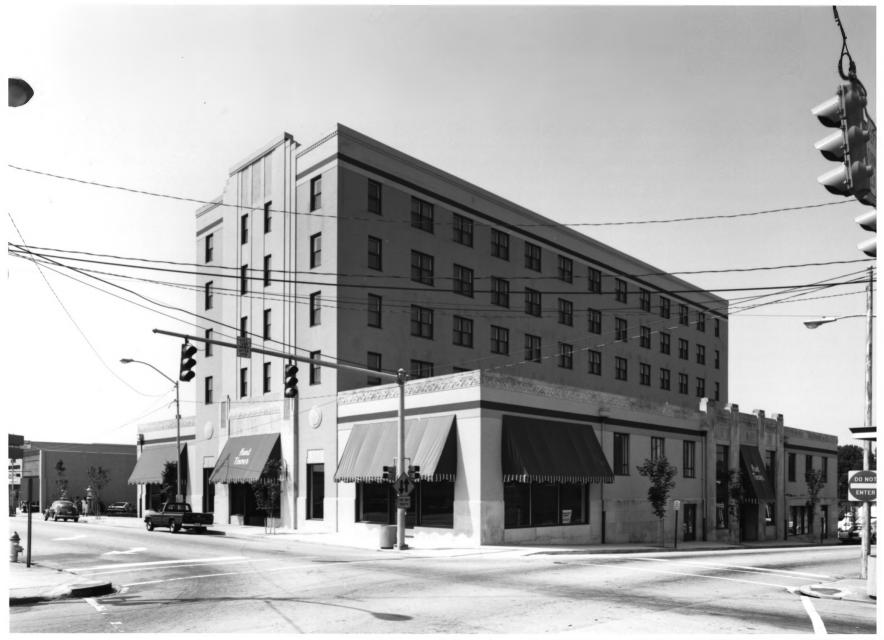

DIXIE HUNT HOTEL
Gainesville, Hall County, Georgia

Photographer: James R. Lockhart

Negative filed: Georgia Department of Natural Resources Date: June. 1984 Description (3 of 9): Northeast and northwest (lobby entrance) facades of building; photographer facing