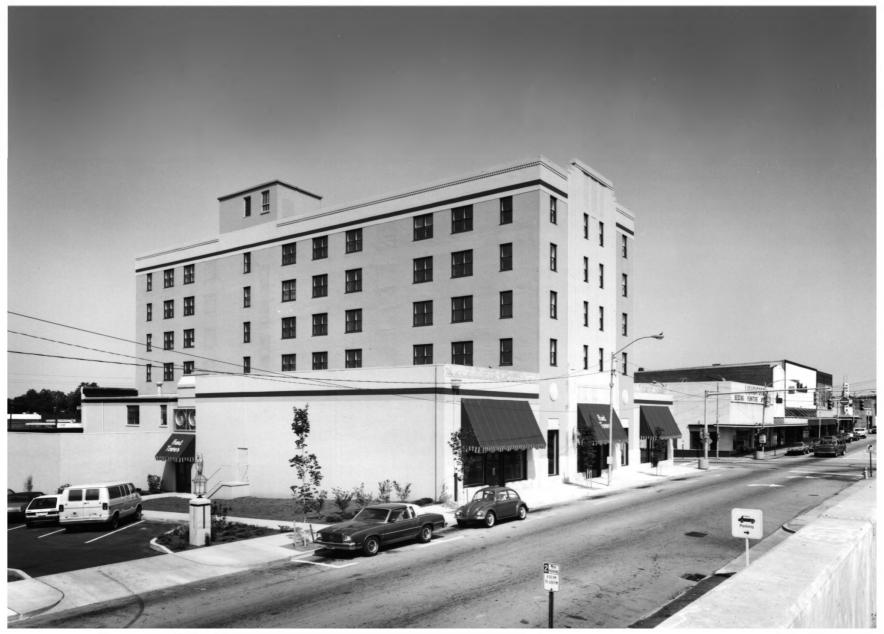

DIXIE HUNT HOTEL Gainesville, Hall County, Georgia Photographer: James R. Lockhart Negative filed: Georgia Department of Natural Resources Date: June, 1984 Description (2 of 9): Southeast and northeast facades of building; photographer facing northwest.