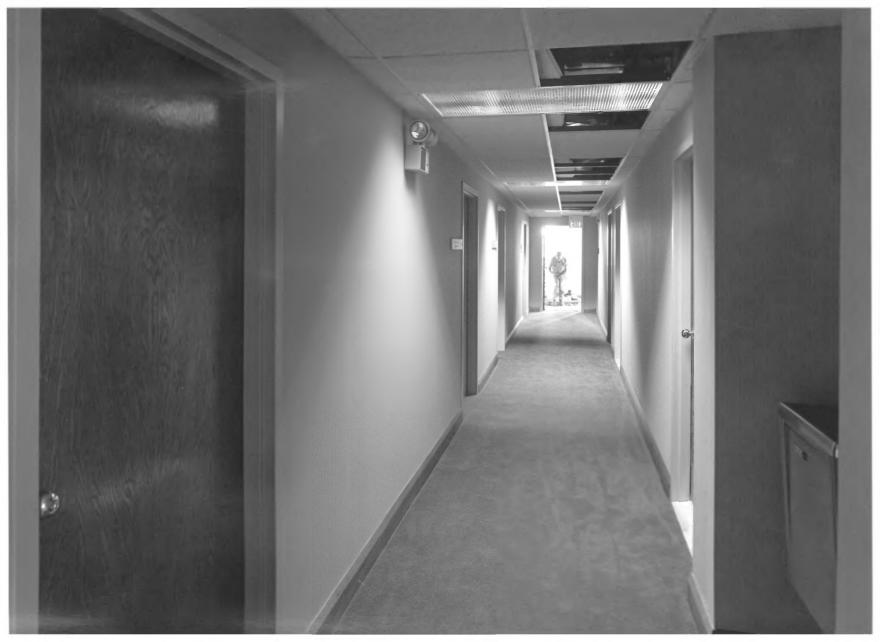

DIXIE HUNT HOTEL Gainesville, Hall County, Georgia Photographer: James R. Lockhart Negative filed: Georgia Department of Natural Resources Date: June, 1984 Description (8 of 9): Typical upper floor corridor: photographer facing northeast.