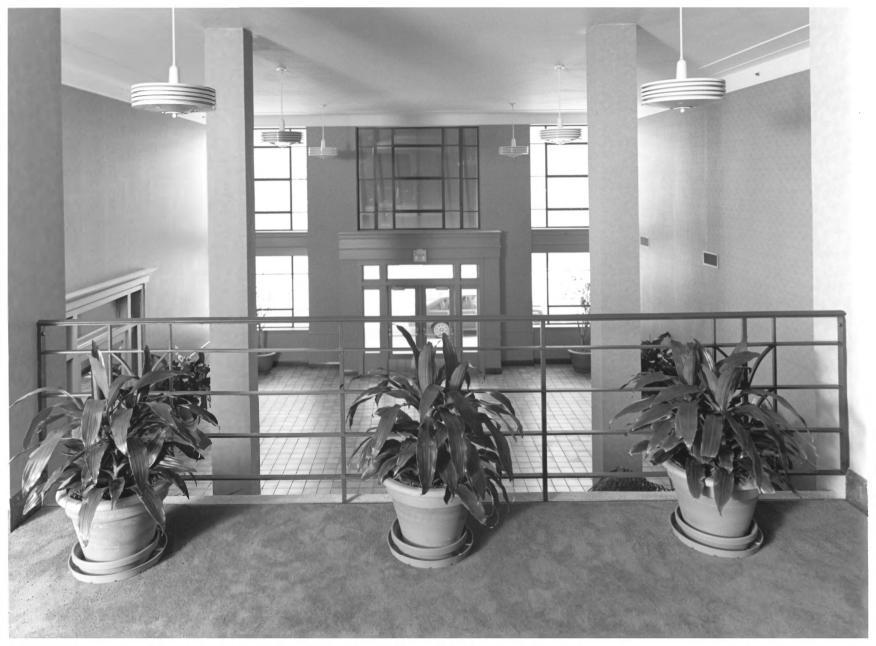

DIXIE HINT HOTEL Gainesville, Hall County, Georgia Photographer: James R. Lockhart Negative filed: Georgia Department of Natural Resources Date: June, 1984 Description (6 of 9): Main lobby from mezzanine: photographer facing

northwest.

DIXIE HUNT HOTEL. Gainesville, Hall County, Georgia Photographer: James R. Lockhart Negative filed: Georgia Department of Natural Resources Date: June. 1984 Description (7 of 9): First-floor corridor and mezzanine; photographer facing southeast.