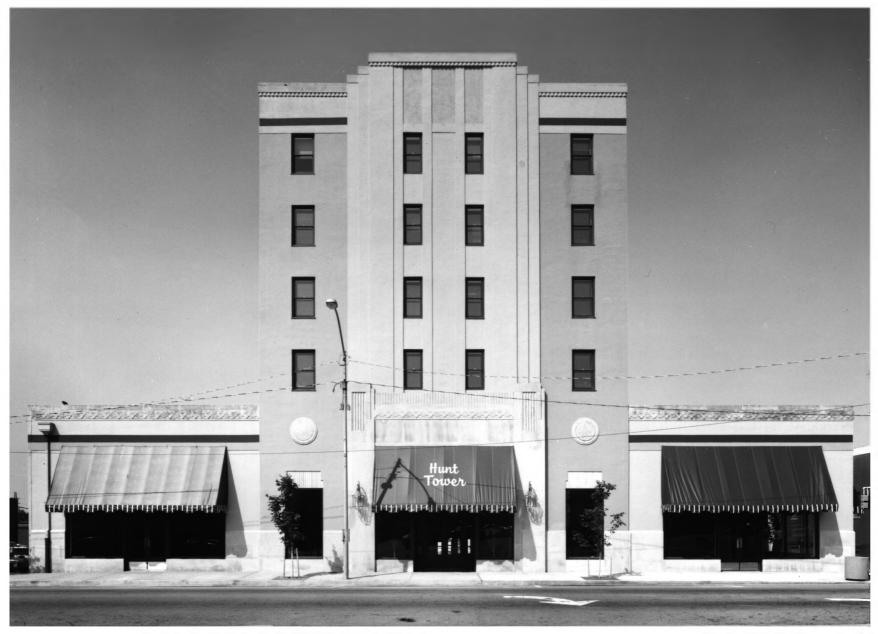

DIXIE HUNT HOTEL Gainesville, Hall County, Georgia Photographer: James R. Lockhart Negative filed: Georgia Department of Natural Resources Date: June. 1984 Description (1 of 9): Northeast facade of building with entrances to commercial space; photographer facing southwest.