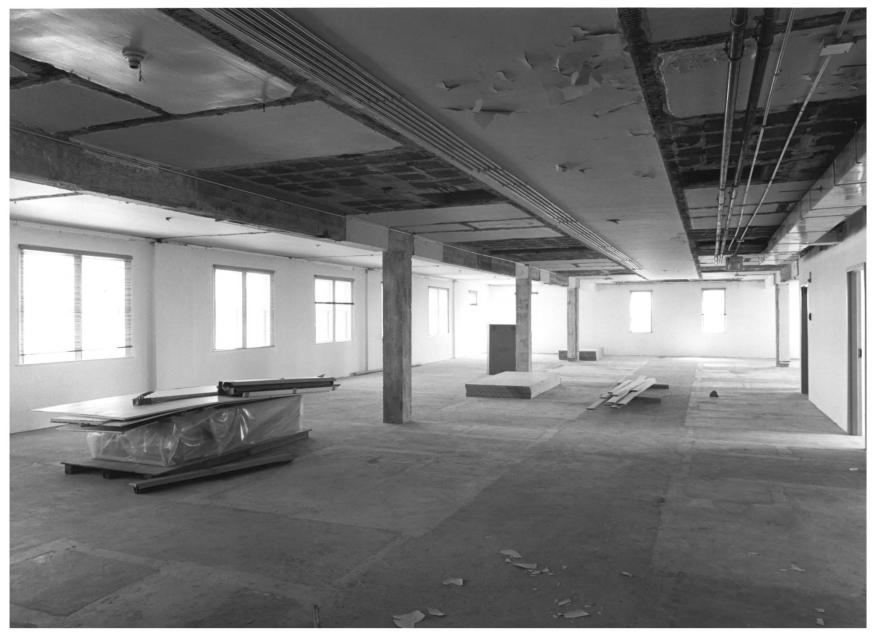

DIXIE HUNT HOTEL Gainesville, Hall County, Georgia Photographer: James R. Lockhart Negative filed: Georgia Department of Natural Resources Date: June, 1984 Description (9 of 9): Upper floor space after removal of walls and showing structural system; photographer

facing northeast.