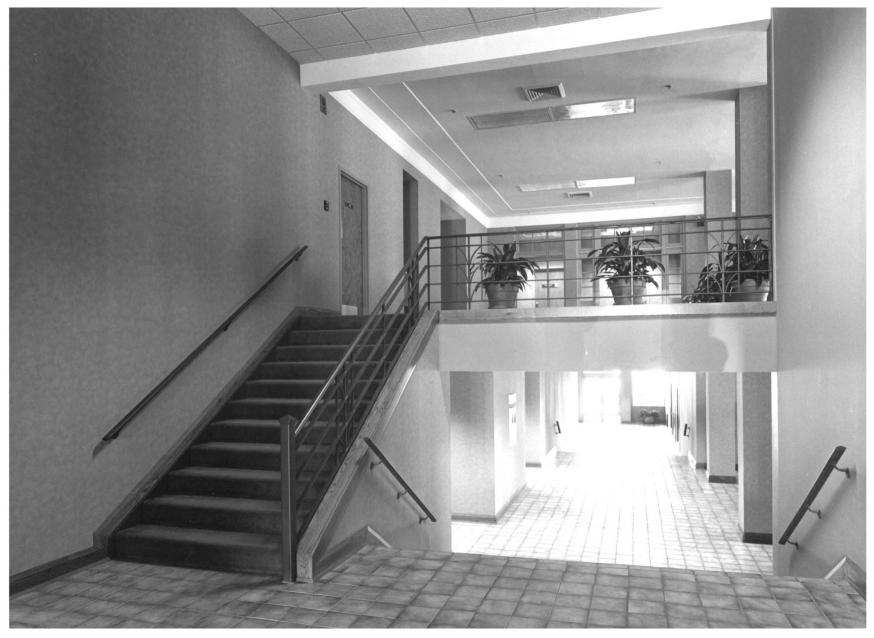

northwest.

DIXIE HUNT HOTEL. Gainesville, Hall County, Georgia Photographer: James R. Lockhart Negative filed: Georgia Department of Natural Resources Date: June. 1984 Description (7 of 9): First-floor corridor and mezzanine; photographer facing southeast.