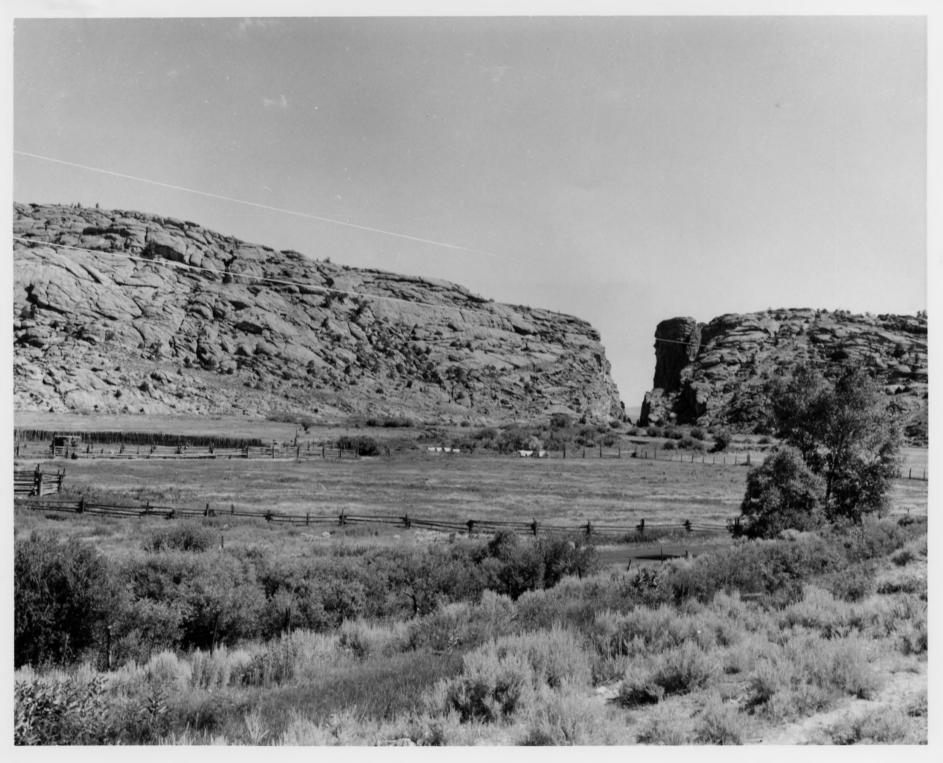

## View 3

Panoramic view of the Tom Sun Ranch on the Oregon Trail near Devils Gate, Wyoming.

NPS photo

Ranch house at the Tom Sun Ranch at Devils Gate, Wyoming. The original portion of this structure, on the left, was built in 1872. Other additions have been made since that time. Camera pointing to the west.