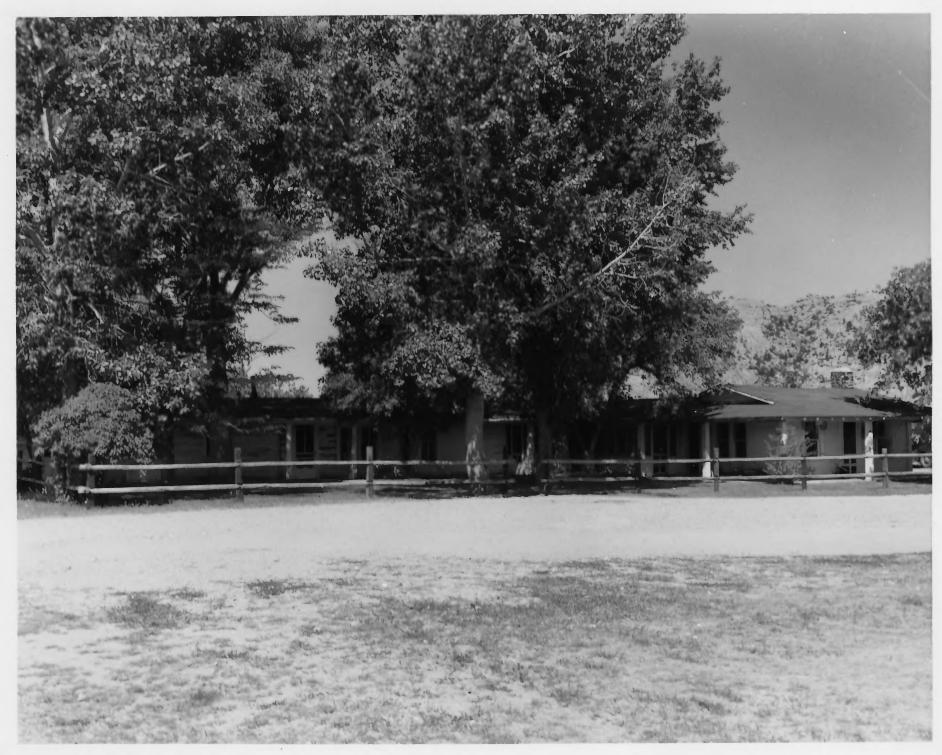

## View 3

Panoramic view of the Tom Sun Ranch on the Oregon Trail near Devils Gate, Wyoming.

NPS photo

Ranch house at the Tom Sun Ranch at Devils Gate, Wyoming. The original portion of this structure, on the left, was built in 1872. Other additions have been made since that time. Camera pointing to the west.

NPS photo