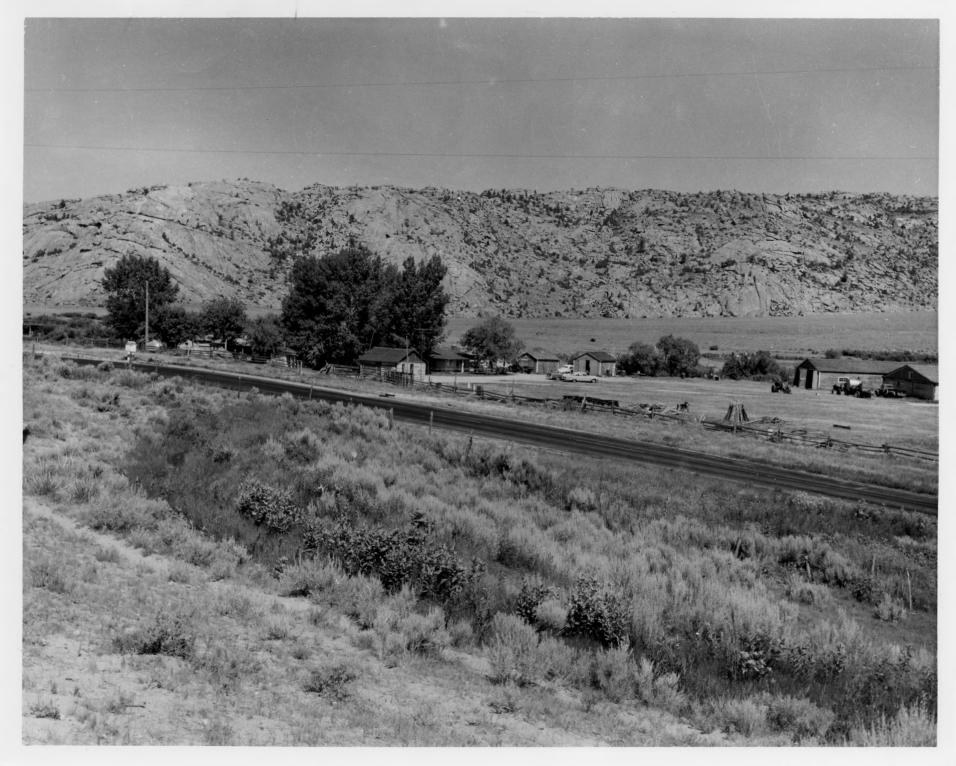

View 1

Panoramic view of the Tom Sun Ranch on the Oregon Trail near Devils Gate, Wyoming.

NPS photo

Panoramic view of the Tom Sun Ranch on the Oregon Trail near Devils Gate, Wyoming. This ranch was established by Tom Sun in the 1870's and has been continually operated by the Sun Family. Camera pointing to the northwest-northeast.