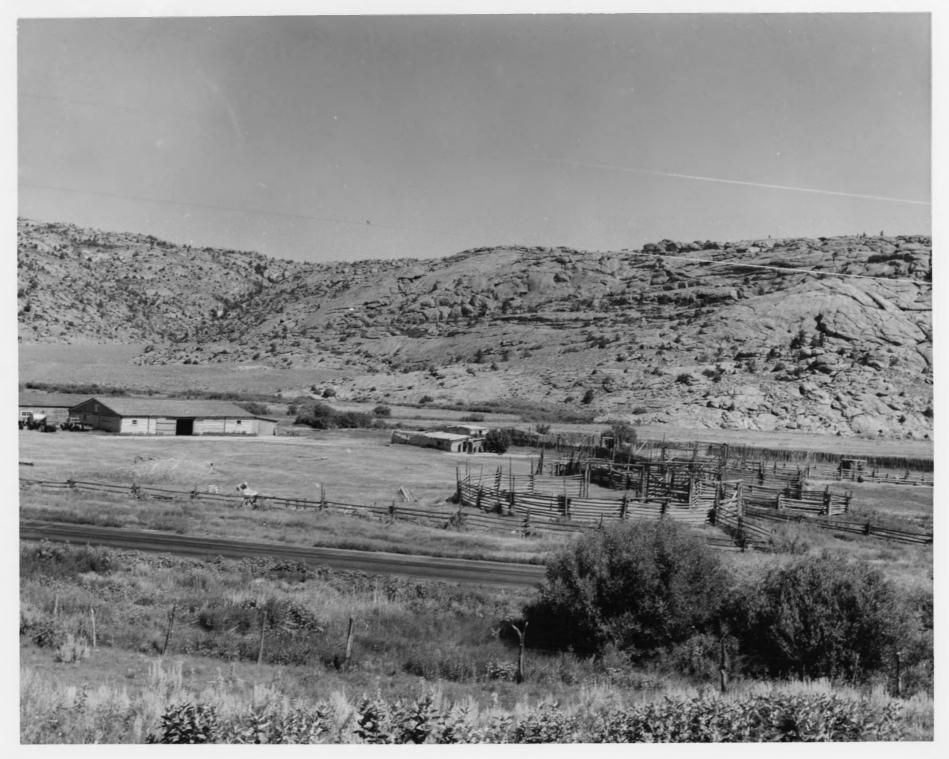

View 1

Panoramic view of the Tom Sun Ranch on the Oregon Trail near Devils Gate, Wyoming.

NPS photo



Panoramic view of the Tom Sun Ranch on the Oregon Trail near Devils Gate, Wyoming. This ranch was established by Tom Sun in the 1870's and has been continually operated by the Sun Family. Camera pointing to the northwest-northeast.

NPS photo

View 2



## View 3

Panoramic view of the Tom Sun Ranch on the Oregon Trail near Devils Gate, Wyoming.

NPS photo



Ranch house at the Tom Sun Ranch at Devils Gate, Wyoming. The original portion of this structure, on the left, was built in 1872. Other additions have been made since that time. Camera pointing to the west.

NPS photo