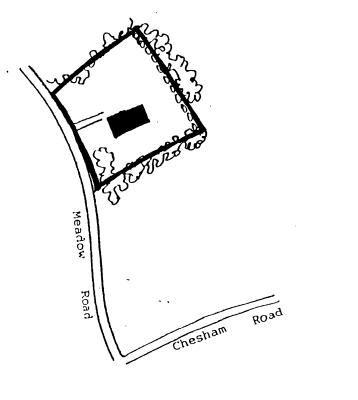

### VERBAL BOUNDARY DESCRIPTION | JUSTIFICATION:

Bounded on the northeast by a stone wall along the field, on the south by a line of trees, on the west by the Meadow Road and on the northwest by the edge of trees.

Includes the immediate visual surroundings incorporating the features contributing to the property's architectural and historical significance.

Designated as IP-18 on the Town of Harrisville Map

The boundaries of the property are indicated by the heavy black line on the sketch map above.