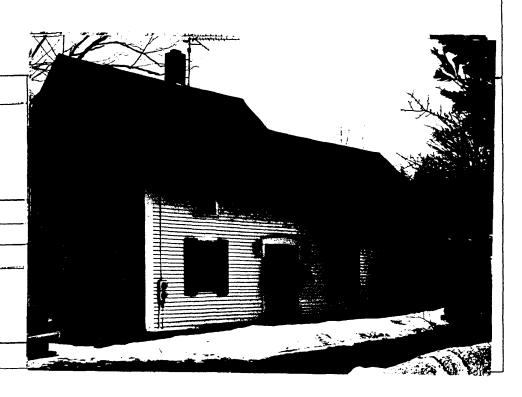

USGS QUADRANGLE:

Monadnock

DATE:

1845

SOURCE:

Tax Records

PHYSICAL DESCRIPTION: This is a 2 story beige clapboard three bay gable-end-to-the-street Greek Revival house which has two rear or northern ells. The first extension, which is of two bays and likely to be early or part of the original construction, is of equal depth as and forms a continuous exterior wall with the main body of the house. Once one story, it is now two. The house's most prominent stylistic features, its principal entry with shouldered architrave and full length sidelights, occurs at the mid-point of this extended facade. A small, later rear ell incorporates an additional, covered entry.

#### REFERENCES:

Deeds

History of Dublin

Tax Records

MAP: SEE CONTINUATION SHEET

DESCRIPTION OF VIEW:

West Facade

PHOTOGRAPHER: L. Shonk