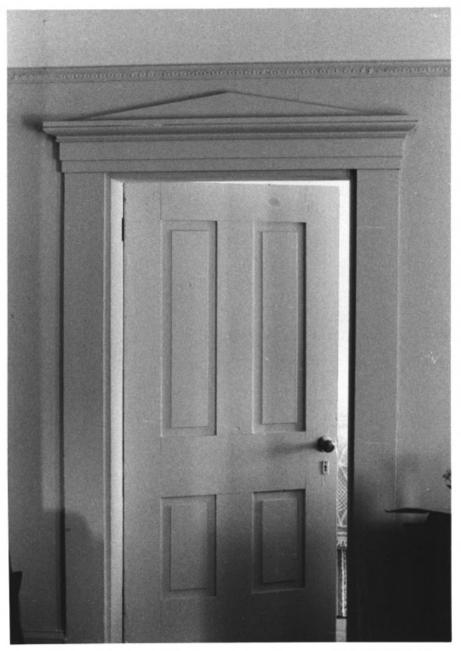

March 1975

NEGATIVE FILED AT Indiana Department of Natural Resources

4 IDENTIFICATION

DESCRIBE VIEW, DIRECTION, ETC. IF DISTRICT, GIVE BUILDING NAME & STREET

PHOTO NO.

Living Room - Interior Door

UNITED STATES DEPARTMENT OF THE INTERIOR NATIONAL PARK SERVICE