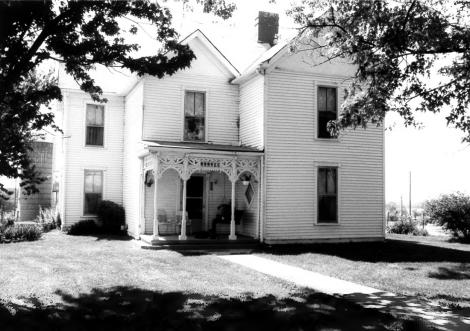

| Site # SH 232           | _ Kentucky Heritage Council |
|-------------------------|-----------------------------|
| Photo # CA 4/23         | Frankfort, Kentucky 40601   |
|                         |                             |
| <b>Group Nomination</b> | Shelby Coucnty MRA          |
| Historic Property N     | ame Burkin House            |
| Address west side       | Burks Branch Rd.            |
| Photographer Chri       | s Amos                      |
| Negative Location       | KHC                         |
| View or Elevation _     | front (east) elevation from |
| near edge of road       | dway                        |
| Date Taken July         | , 1986                      |