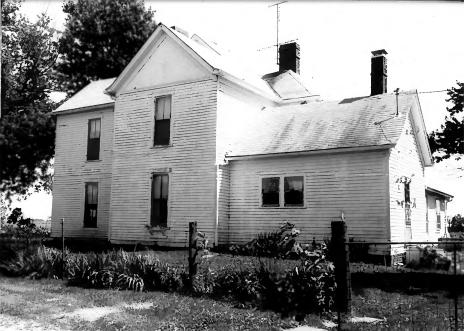

| Site # SH 232           | _ Kentucky Heritage Council |
|-------------------------|-----------------------------|
| Photo # CA 4/23         | Frankfort, Kentucky 40601   |
|                         |                             |
| <b>Group Nomination</b> | Shelby Coucnty MRA          |
| Historic Property N     | ame Burkin House            |
| Address west side       | Burks Branch Rd.            |
| Photographer Chri       | s Amos                      |
| Negative Location       | KHC                         |
| View or Elevation _     | front (east) elevation from |
| near edge of road       | dway                        |
| Date Taken July         | , 1986                      |







| Site # SH 232 Photo # 4-24 (3)      | Kentucky Heritage Council<br>Frankfort, Kentucky 40601 |
|-------------------------------------|--------------------------------------------------------|
| Group Nomination                    | Shelby County MRA                                      |
| Historic Property Name Burton House |                                                        |
| Address W.S. Bur                    | ks Branch Road                                         |
| Photographer C. Amos                |                                                        |
| Negative Location                   | KHC, Frankfort                                         |
| View or Elevation                   | detail of front porch                                  |
| looking west