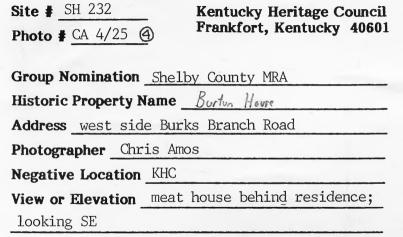

| Site # SH 232           | _ Kentucky Heritage Council |
|-------------------------|-----------------------------|
| Photo # CA 4/23         | Frankfort, Kentucky 40601   |
|                         |                             |
| <b>Group Nomination</b> | Shelby Coucnty MRA          |
| Historic Property N     | ame Burkin House            |
| Address west side       | Burks Branch Rd.            |
| Photographer Chri       | s Amos                      |
| Negative Location       | KHC                         |
| View or Elevation _     | front (east) elevation from |
| near edge of road       | dway                        |
| Date Taken July         | , 1986                      |