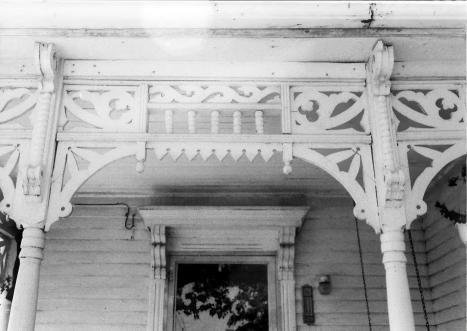

| Site # SH 232 Photo # 4-24 (3)      | Kentucky Heritage Council<br>Frankfort, Kentucky 40601 |
|-------------------------------------|--------------------------------------------------------|
| Group Nomination                    | Shelby County MRA                                      |
| Historic Property Name Burton House |                                                        |
| Address W.S. Bur                    | ks Branch Road                                         |
| Photographer C. Amos                |                                                        |
| Negative Location                   | KHC, Frankfort                                         |
| View or Elevation                   | detail of front porch                                  |
| looking west                        |                                                        |
| Date Taken                          | July 1986                                              |