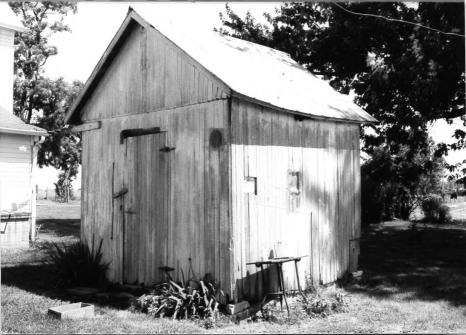

| Site # SH 232 Photo # 4-24 (3)      | Kentucky Heritage Council<br>Frankfort, Kentucky 40601 |
|-------------------------------------|--------------------------------------------------------|
| Group Nomination                    | Shelby County MRA                                      |
| Historic Property Name Burton House |                                                        |
| Address W.S. Bur                    | ks Branch Road                                         |
| Photographer C. Amos                |                                                        |
| Negative Location                   | KHC, Frankfort                                         |
| View or Elevation                   | detail of front porch                                  |
| looking west                        |                                                        |
| Date Taken                          | July 1986                                              |