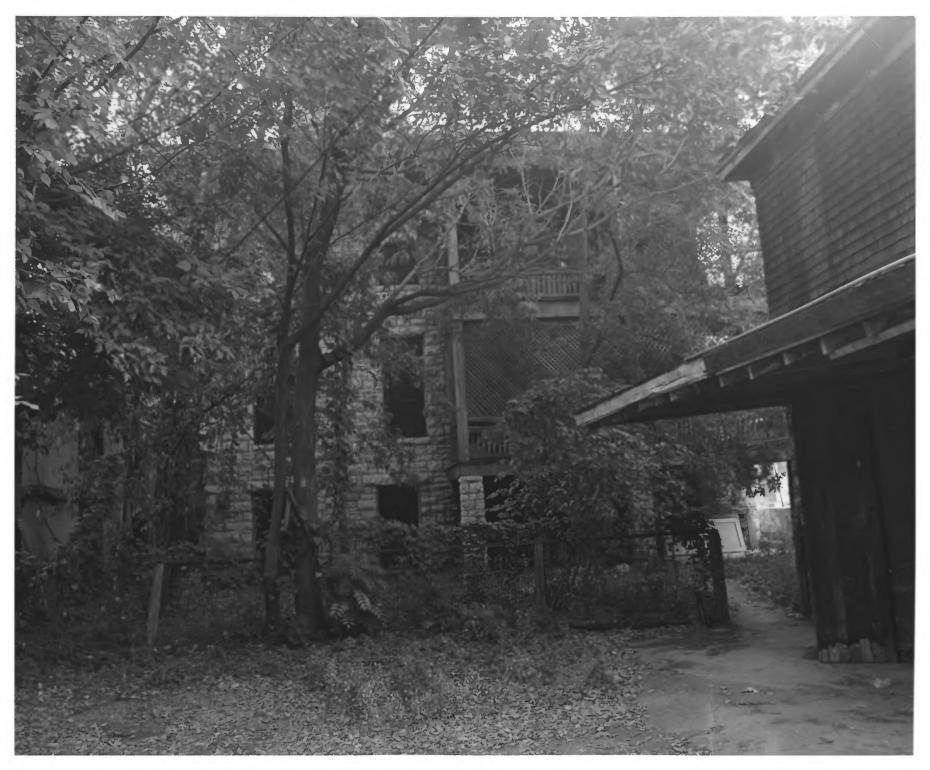

GILBERT MANSION NASHVILLE, TENNESSEE Causey Photography PHOTO BY: 3314 West End Ave. Nashville, Tennessee Octobrer, 1978 Photographer Detail, study ceiling design

GILBERT MANSION NASHVILLE, TENNESSEE Causey Photography PHOTO BY: 3314 West End Ave. Nashville, Tennessee October, 1978 Photographer North elevation, facing south and partial view of east elevation of garage