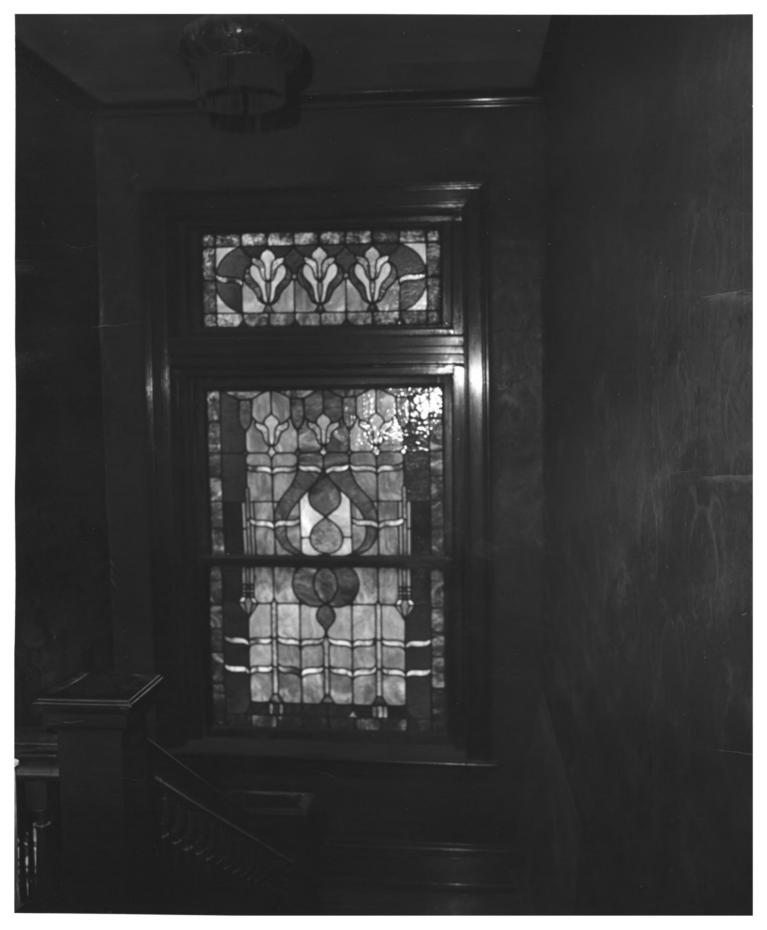

Detail, overmantle, entry hall

GILBERT MANSION NASHVILLE, TENNESSEE PHOTO BY: Causey PhotographMAR 28 3314 West End Ave. Nashville, Tennessee October, 1978 FEB 1 2 1979

NEG: Photographer

Detail, stained glass window at landing of monumental staircase