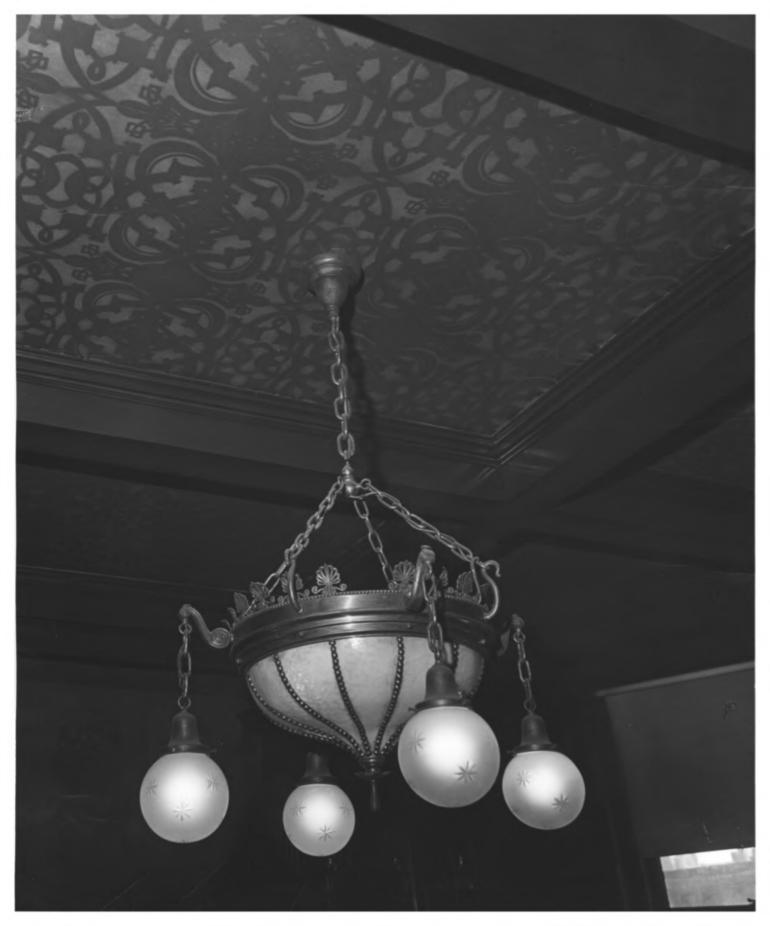

```
MAR 28 1979
GILBERT MANSION
NASHVILLE, TENNESSEE
PHOTO BY: Causey Photography
          3314 West End Ave
          Nashville, Tennessee Comm
DATE: October, 1978
NEG: Photographer
  Detail, dining room light fixture
  and ceiling design.
```