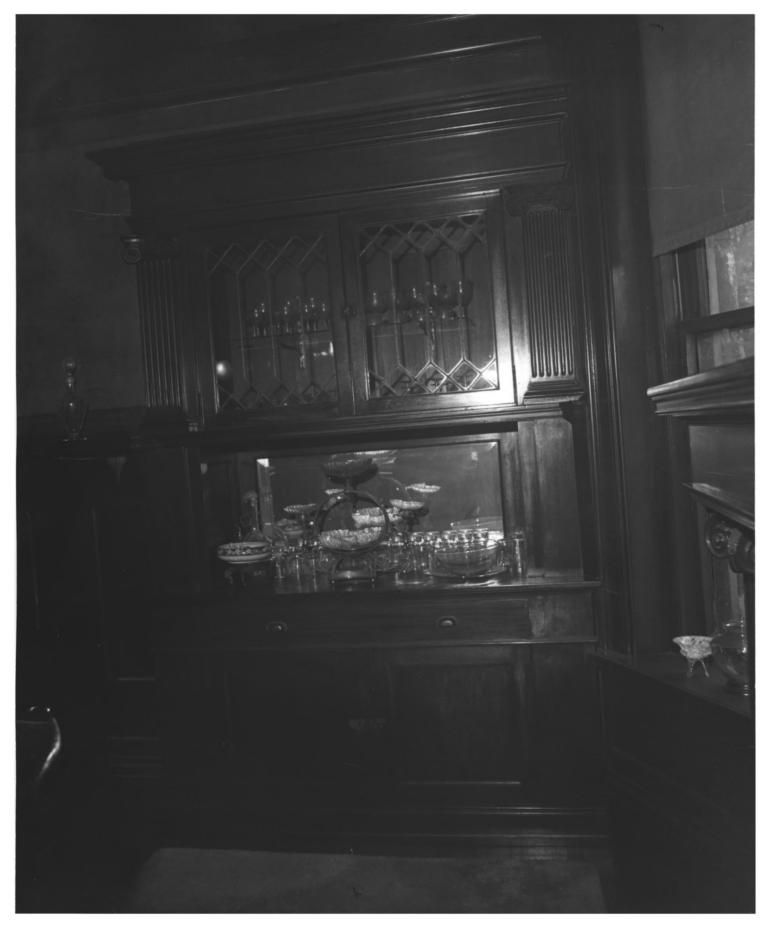

GILBERT MANSION NASHVILLE, TENNESSEE PHOTO BY: Causey Photography 3314 West End Ave. Nashville, Tennessee October, 1978 NEG: Photographer Detail, dining room, built-in 7 FEB 1 2 1979 china cabinet

GILBERT MANSION
NASHVILLE, TENNESSEE
PHOTO BY: Causey Photography
3314 West End Ave.