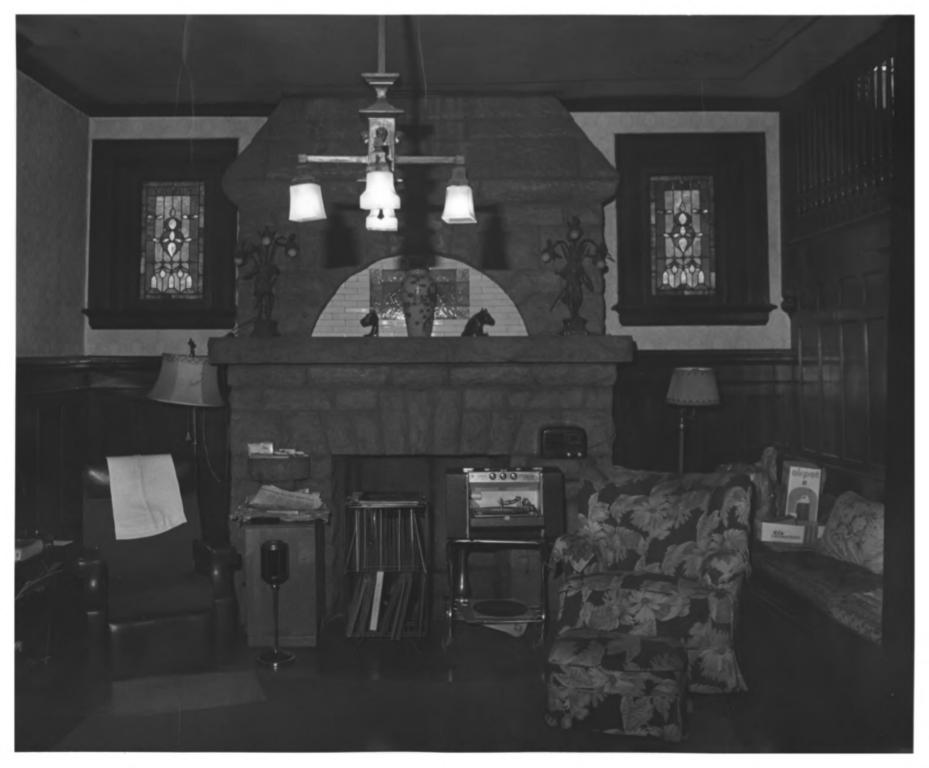

```
GILBERT MANSION
NASHVILLE, TENNESSEE
PHOTO BY: Causey Photography
           3314 West End Ave.
           Nashville, Tennessee
      October, 1978
                          FEB 1 2 1979
NEG: Photographer
  Entry hall (living room), west wall
```