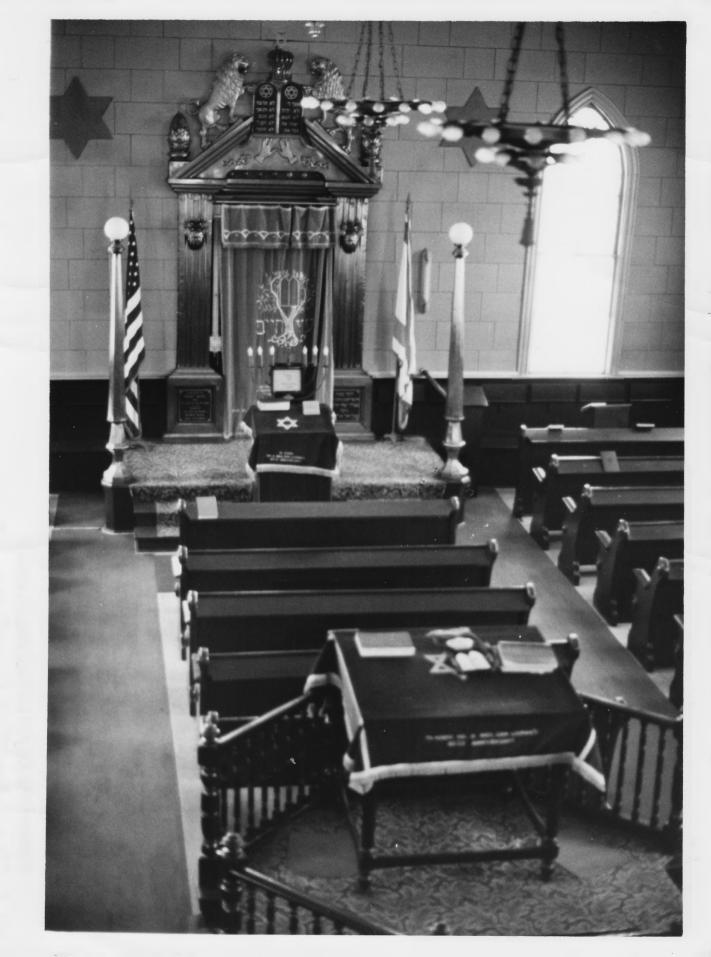

## PROPERTY OF THE NATIONAL REGISTER

| VERMONT DIVISION FOR HISTORIC PRESERVATION |      |
|--------------------------------------------|------|
| CO. ChittenderDWN BurlingtonDATE           | 2/77 |
| SUBJECT ahavath Larem VIEW                 | M    |
| FILE # 77-A-47 CREDIT John R an            | toll |

Synagoque - Interior