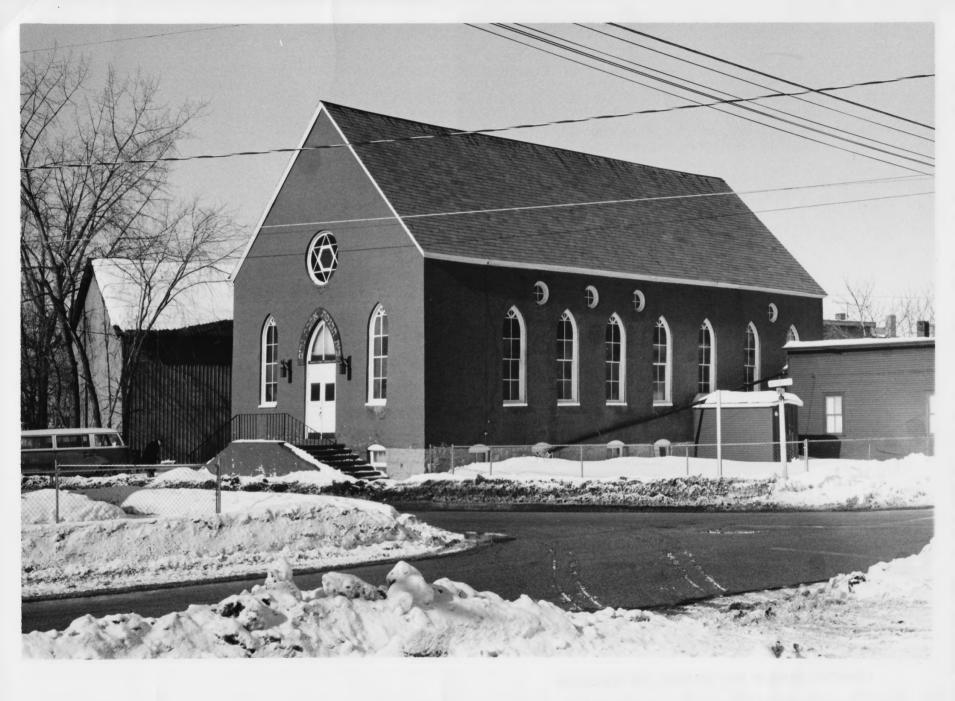

Ahavath Garem Synagogue Burlington, Vermont CA: Teres Co. Credit: John R. Axtell Date: February 1977

Negative filed at Vermont Division for Historic Preservation

Description: Abayath Garon Synagogue old ohar: 2 Edek View: NW

Photograph 10'3

JUN 301977

JAN 31 1978