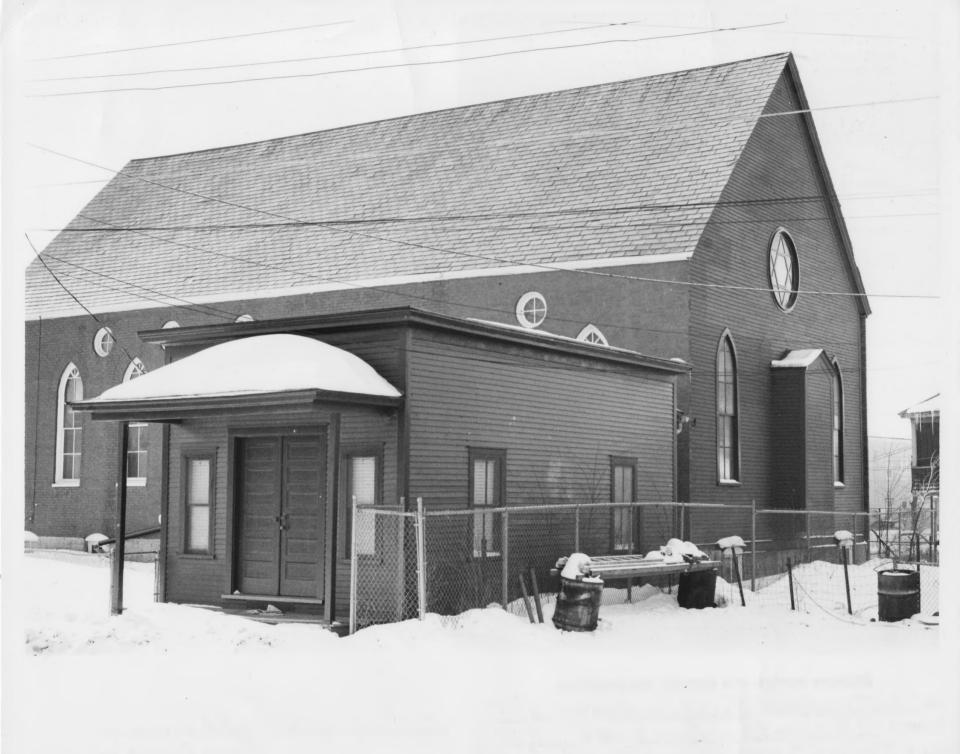

## PROPERTY OF THE NATIONAL REGISTER

VERMONT DIVISION FOR HISTORIC PRESERVATION CO. Chittenderown BurlingtonDATE 2, Synago SUBJECT Ch avath Sarem VIEW FILE # 77-A-47 CREDIT nto

Ahavath Garem Synagogue Burlington, Vermont CA: Henden Co. Credit: John R. Axtell Date: February 1977 Negative filed at Vermont Division for Historic Preservation Description: Aheveth Caron Synagogue - Showing old Mari 2edek Mortuary View: SW Photograph 203 JUN 30 1977

## PROPERTY OF THE NATIONAL REGISTER

| VERMONT DIVISION FOR HISTORIC PRESERVATION |      |    |
|--------------------------------------------|------|----|
| CO. ChittenderOWN BurlingtoDATE_           | 21   | 77 |
| SUBJECT ahavath Garenview                  | SU   | N  |
| FILE # 77-A-47 CREDIT John of T            | 1 to | 10 |

Synagoque - Showing mortuary

Ahavath Garem Synagogue Burlington, Vermont C.4: Houdes Co. Credit: John R. Axtell Date: February 1977 Negative filed at Vermont Division for Historic Preservation Description: Ahavath Garom Synagogue Interior old ohav: 2 C date Synagogue View: W Photograph 3 9 3