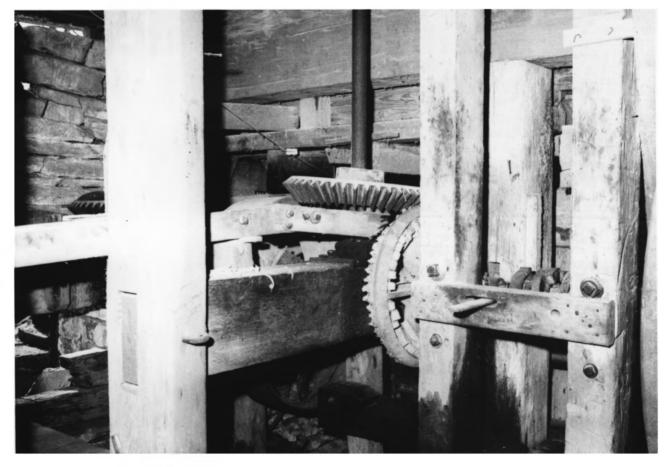

Bashor Mill 3 miles northwest of Johnson City on Knob Creek, Washington County, TN Photo: Stephen Rogers 3 Date: January, 1980 JUN 3 1980 Neg: Tennessee Historical Commission Interior view of main gears system of mill # 6 of 11