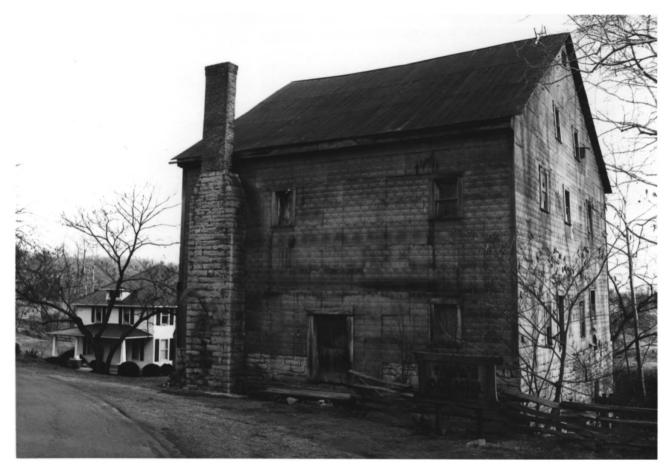

```
Bashor Mill
3 miles northwest of Johnson City on Knob
  Creek, Washington County, TN
Photo: Stephen Rogers
Date: January, 1980
Neg: Tennessee Historical Commission
Looking north - view of southeast and
 southwest elevation.
```