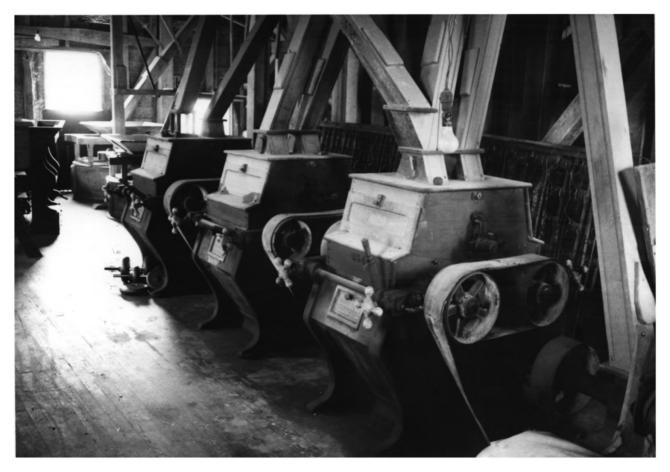

```
Bashor Mill
3 miles northwest of Johnson City on Knob
  Creek, Washington County, TN
Photo: Stephen Rogers
Date: January, 1980 JUN 3 1980
Neg: Tennessee Historical Commission
Interior - series of flour sackers
# 8 of 11
```