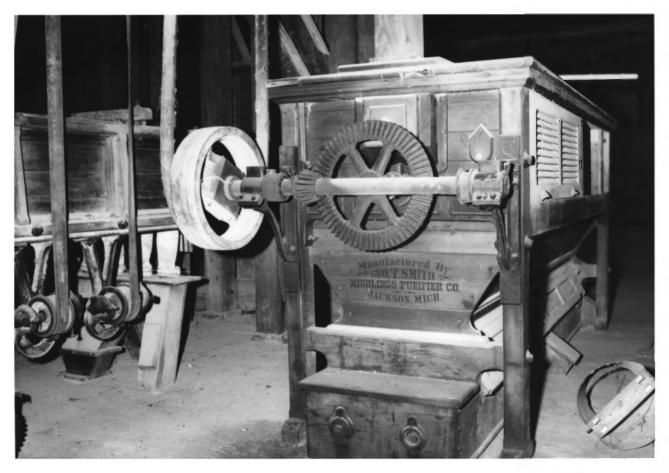

Bashor Mill 3 miles northwest of Johnson City on Knob Creek, Wshington County, TN Photo: Stephen Rogers JUN 3 Date: January, 1980 Neg: Tennessee Historical Commission Interior - flour roller # 11 of 11