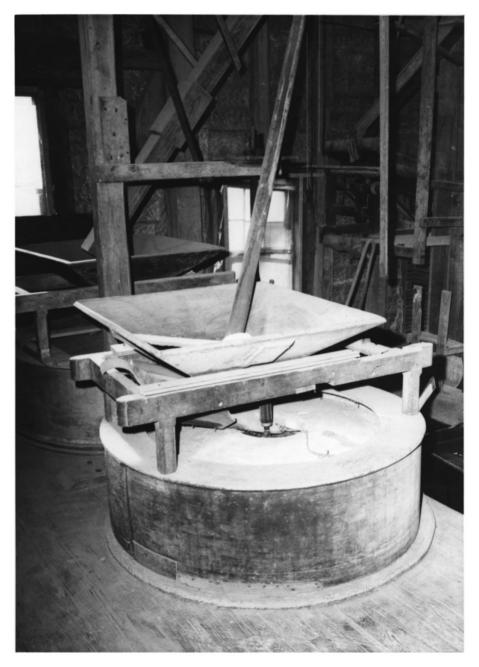

```
Bashor Mill
3 miles northwest of Johnson City on Knob
  Creek, Washington County, TN
Photo: Stephen Rogers
Date: January, 1980
Neg: Tennessee Historical Commission
Interior - view of corn grinding stones # 7 of 11 JUN 3 1980
```