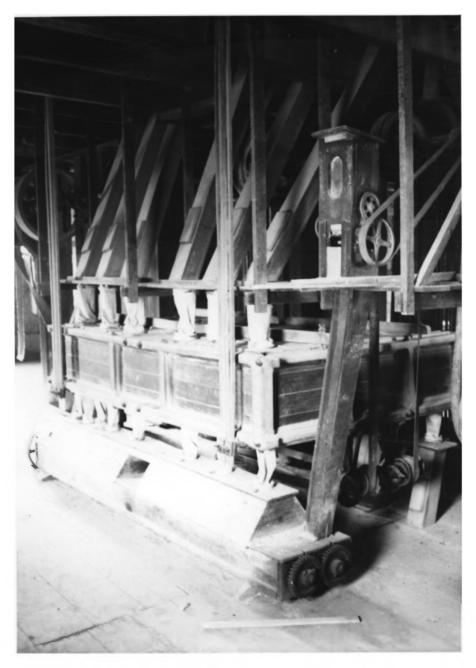

```
Bashor Mill
3 miles northwest of Johnson City on Knob
  Creek, Washington County, TN
Photo: Stephen Rogers
Date: January, 1980 JUN 3 1980
Neg: Tennessee Historical Commission
Interior - series of flour sackers
# 8 of 11
```