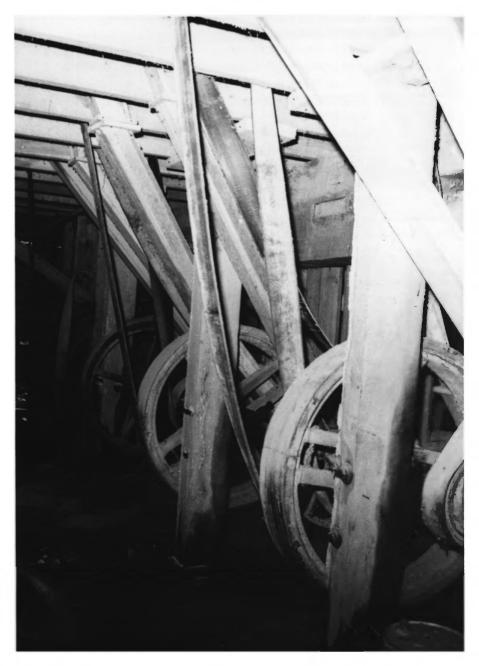

# 4 of 11

```
Bashor Mill
3 miles northwest of Johnson City on Knob
  Creek, Washington County, TN
Photo: Stephen Rogers
Date: January, 1980
Neg: Tennessee Historical Commission
Looking north - view of main floor joist,
  fly wheels and belts
# 5 of 11-
```