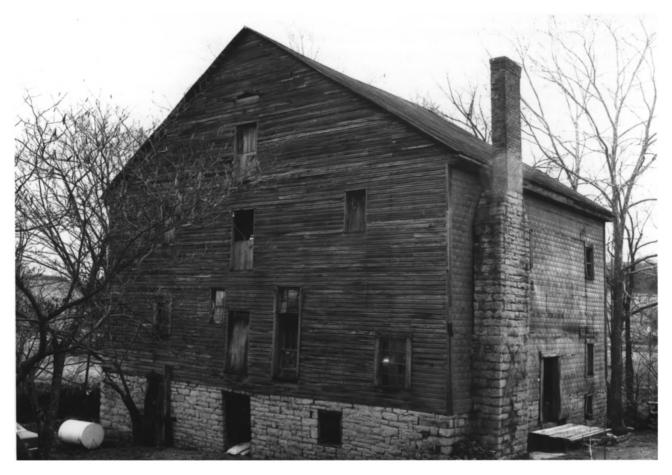

Bashor Mill 3 miles northwest of Johnson City on Knob Creek, Washington County, TN Photo: Stephen Rogers Date: January, 1980 Neg: Tennessee Historical Commission Looking northeast - view of southwest and northwest elevations. 3 1980 # 2 of 11