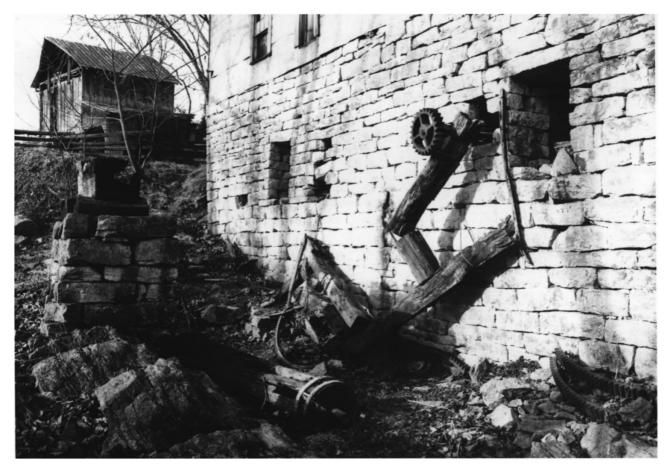

```
Bashor Mill
3 miles northwest of Johnson City on Knob
  Creek, Washington County, TN
Photo: Stephen Rogers
Date: January, 1980 JUL 8 1980
Neg: Tennessee Historical Commission
Looking south, view of footing for over-
  shot wheel
```