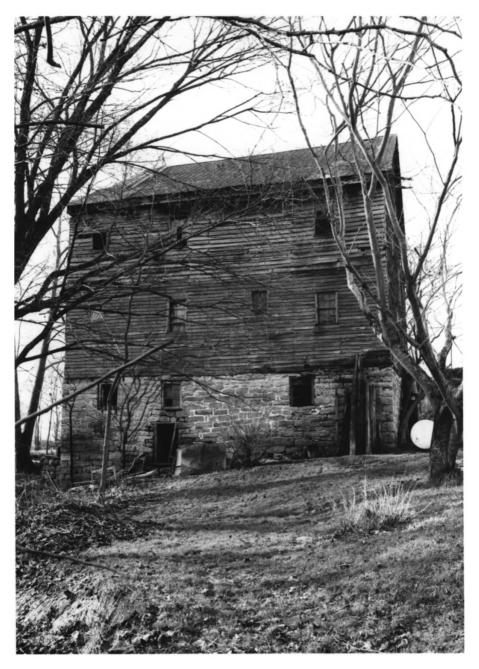

```
Bashor Mill
3 miles northwest of Johnson City on Knob
 Creek, Washington County, TN
Photo: Stephen Rogers
Date: January, 1980
Neq: Tennessee Historical Commission
Looking southwest, view of northeast
 elevation
             JUN 3
# 3 of 11
```