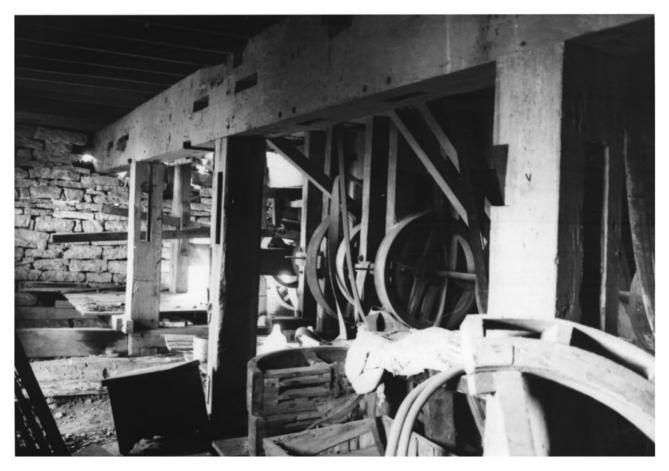

# 4 of 11

```
Bashor Mill
3 miles northwest of Johnson City on Knob
  Creek, Washington County, TN
Photo: Stephen Rogers
Date: January, 1980
Neg: Tennessee Historical Commission
Looking north - view of main floor joist,
  fly wheels and belts
# 5 of 11-
```