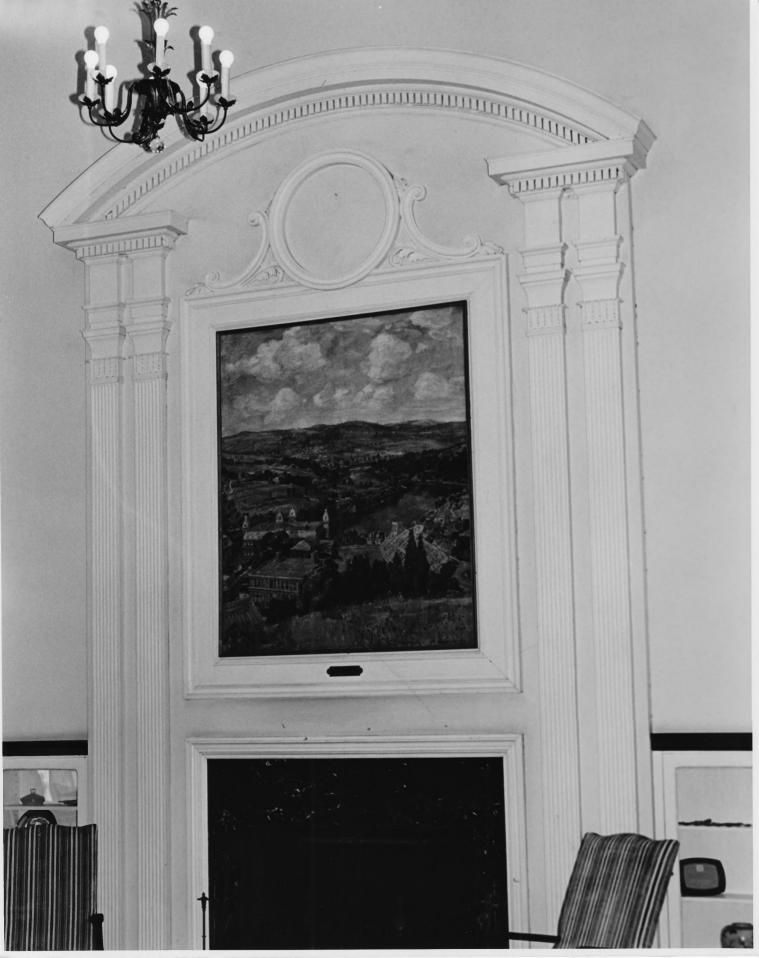

50FID

Property Name: West Virginia Univ. Thematic Grouping: E. Moore Hall Location: WVU Downtown Campus, Morgantown, WV Monongalia County Photo Credit: Lynette Jones Negative Filed At: WVU Communications Description of Photo: 1st Floor Fireplace -West Wall Direction: Camera Facing West