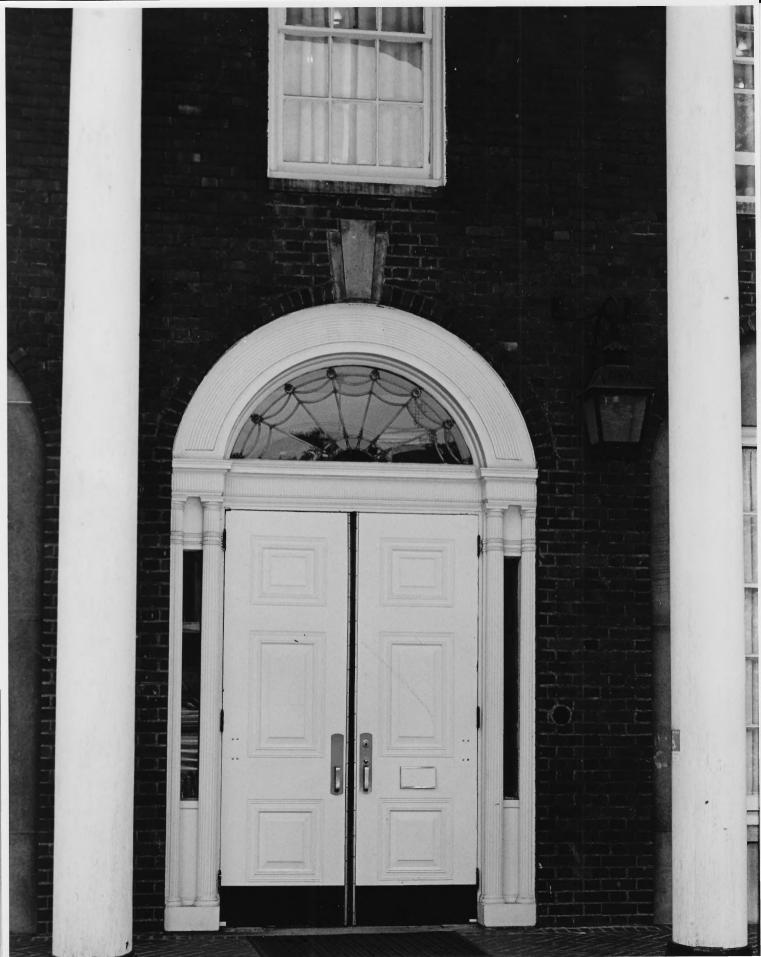

20F10

western section

Location: WVU Downtown Campus, Morgantown, WV Monongalia County

Photo Credit: Lynette Jones

Newgative Filed At: WVU Communications Description of Photo: Eastern (Main) Entrance

30FID

Direction: Camera Facing West