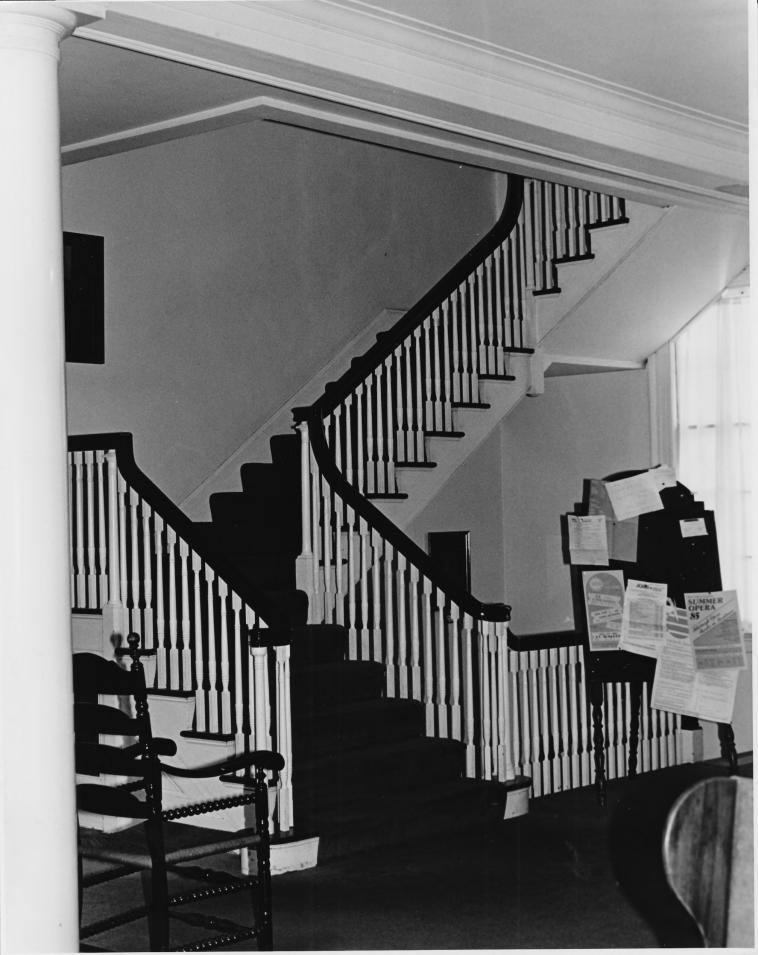

60F10

ce-west wall

Location: WVU Downtown Campus, Morgantown, WV Monongalia County

70FID

Photo Credit: Lynette Jones Negative Filed At: WVU Communications Description of Photo: 1st Floor Staircase Direction: Camera Facing Northeast