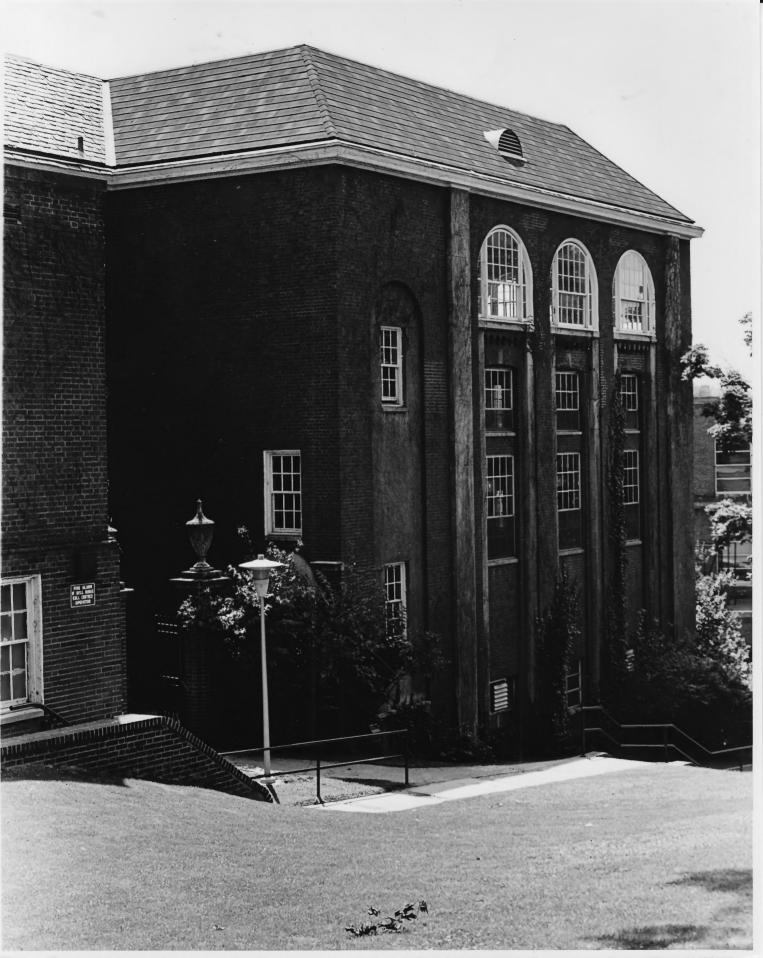

40FID

Location: WVU Downtown Campus, Morgantown, WV Monongalia County

Photo Credit: Lynette Jones

Negative Filed At: WVD Facilities Planning Description of Photo: Eastern Courtyard Direction: Camera Facing Northwest