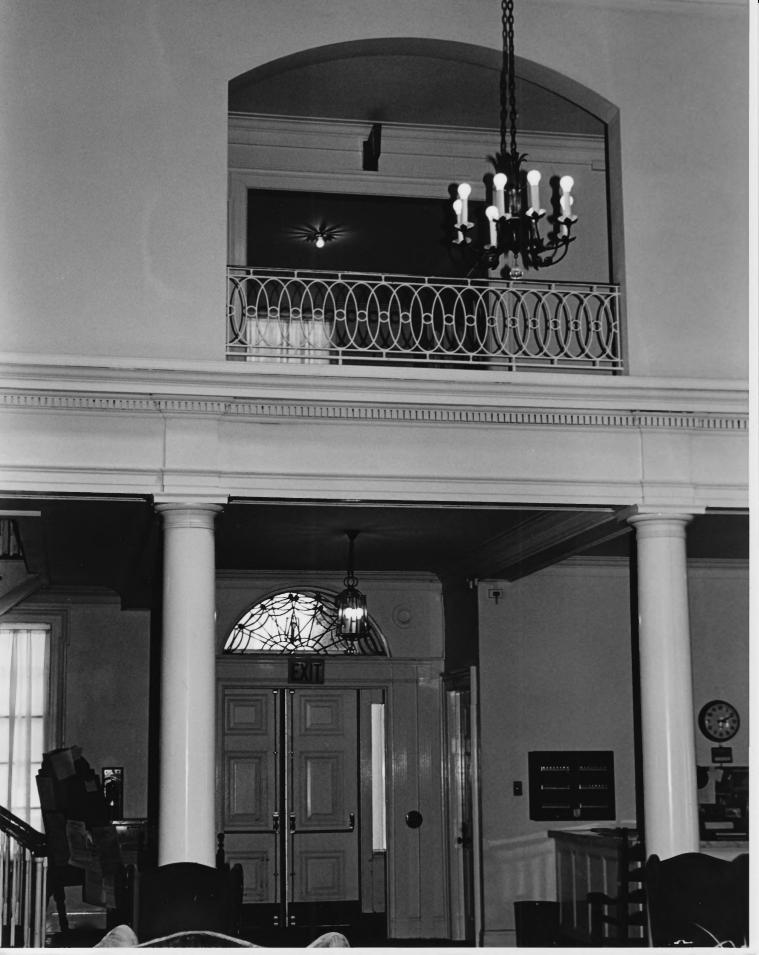

90 F10

.

Location: WVU Downtown Campus, Morgantown, WV Monongalia County

Photo Credit: Lynette Jones

Negative Filed At: WVU Facilities Planning Description of Photo: Eastern Wall, - 1st Floor Direction: Camera Facing East

100F10

6 5