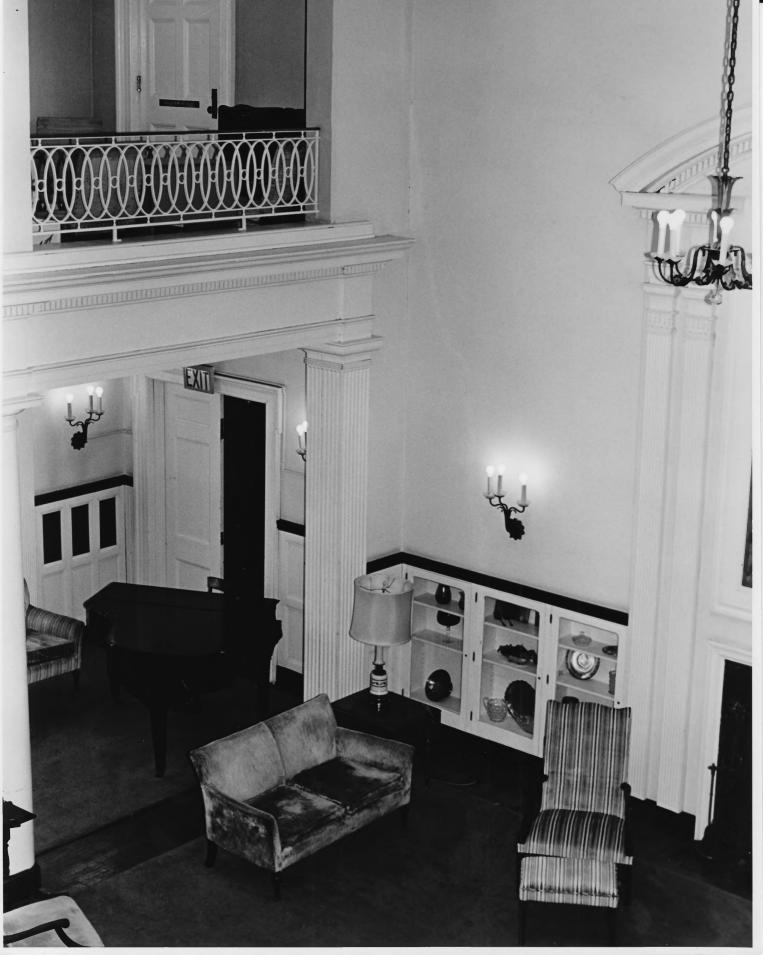

Location: WVU Downtown Campus, Morgantown, WV Monongalia County

Photo Credit: Lynette Jones

Negative Filed At: WVU Facilities Planning Description of Photo: Southwest Corner lst Floor

Direction: Camera Facing Southwest