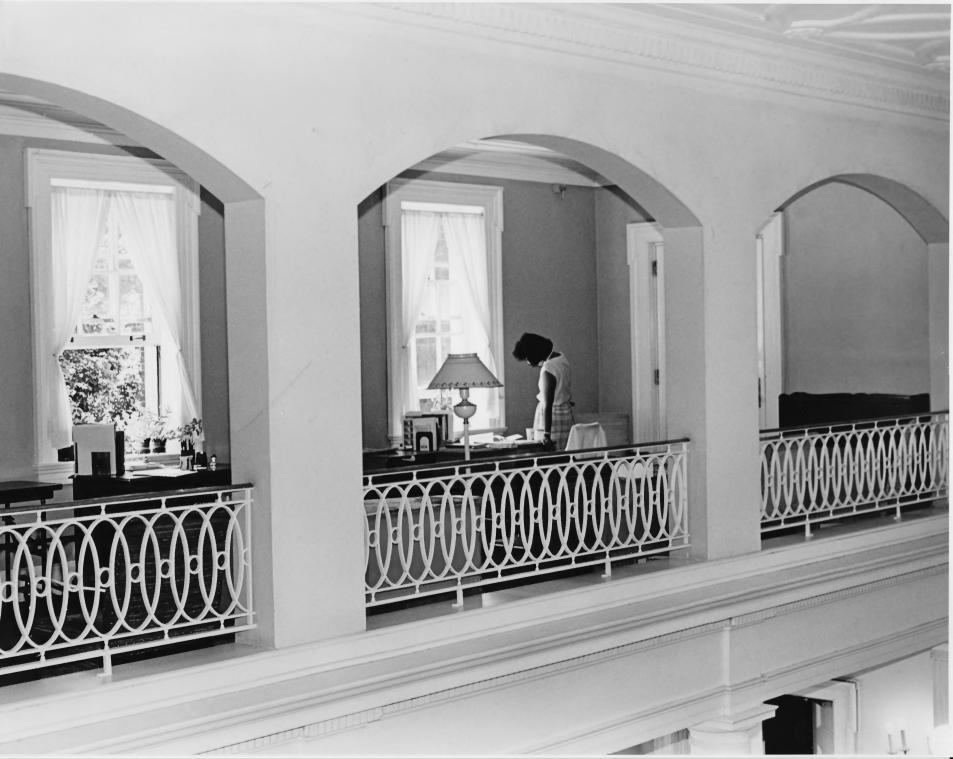

80F10

1st Floor

Property Name: West Virginia Univ. Thematic Grouping: E. Moore Hall Location: WVU Downtown Campus, Morgantown, WV Monongalia County Photo Credit: Lynette Jones Negative Filed At: WVU Communications Description of Photo: 2nd Floor Mazzanine Direction: Camera Facing Southwest