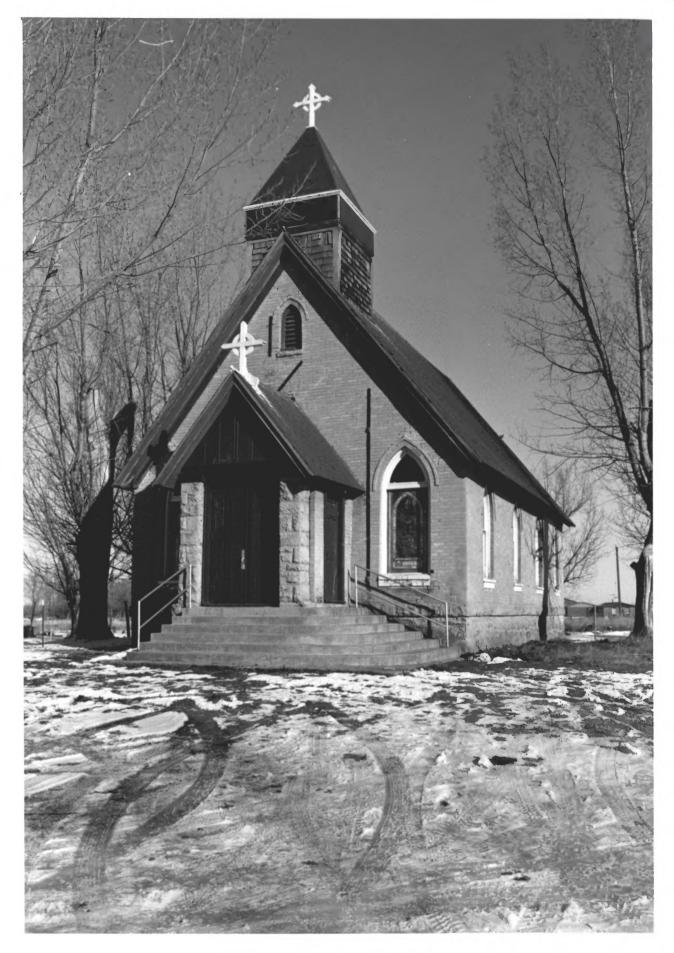

Tourtellotte and Hummel Architecture in Idaho Ross Fork Episcopal Church, site #33 Mission Road east of Highway 91, Fort Hall, Bingham County, Idaho

Photographer: Lisa B. Reitzes 1979

Negative on file at Idaho State Historical Society, Boise, Idaho

View from south-southeast

Photograph one of two

Tourtellotte and Hummel Architecture in Idaho Ross Fork Episcopal Church, site #33 Mission Road east of Highway 91, Fort Hall, Bingham County, Idaho

Photographer: Lisa B. Reitzes 1979