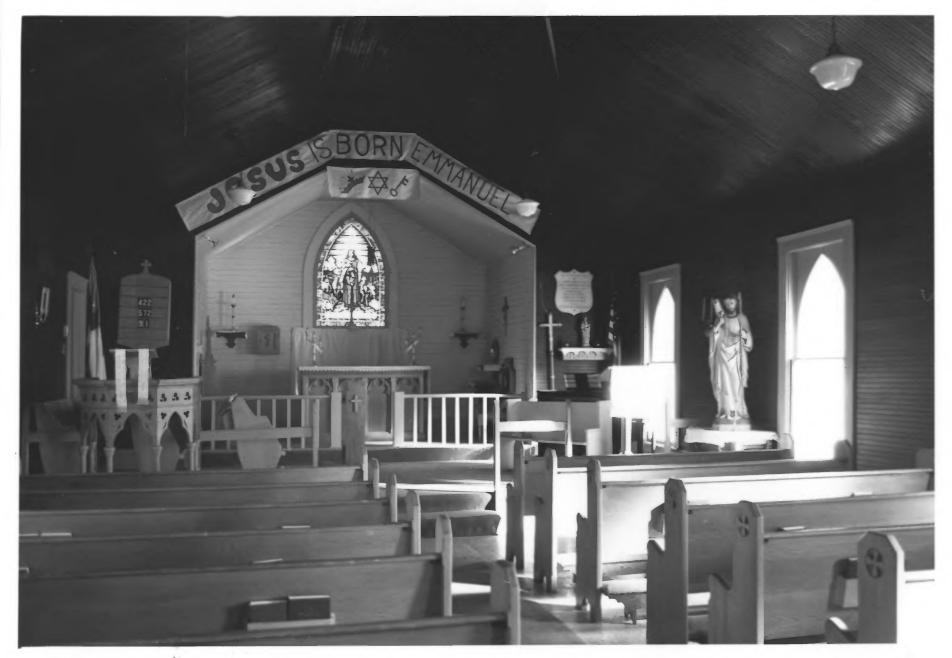

Negative on file at Idaho State Historical Society, Boise, Idaho

Interior view from south-southeast

Photograph two of two