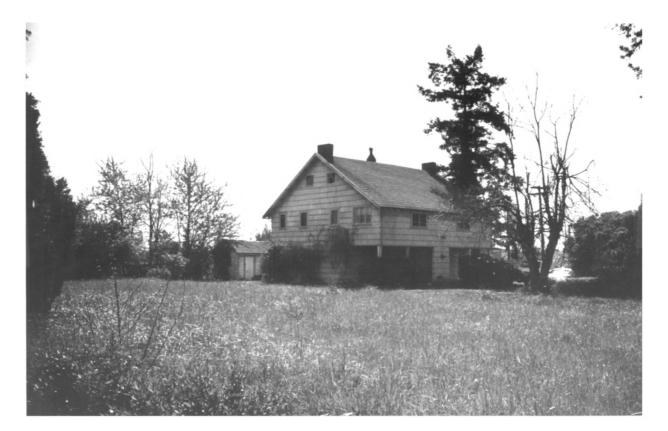

|                   |                                |                               | DEC 2 1974         |          |  |
|-------------------|--------------------------------|-------------------------------|--------------------|----------|--|
| I. NAME           |                                |                               |                    |          |  |
| COMMON:           | "Rose Farm"                    |                               |                    |          |  |
| AND/OR HISTORIC:  | Holmes (Will:                  | iam L.) House                 | (32) [1]           |          |  |
| 2. LOCATION       |                                |                               | <u> </u>           | <u> </u> |  |
| STREET AND NUMBE  | R:                             |                               | LEY MECEIVE        | 7 /3     |  |
|                   | 534 Holmes La                  | ane                           |                    | 1 /00/   |  |
| CITY OR TOWN:     |                                |                               | SEP 27 18          | 200      |  |
|                   | Oregon City                    |                               | NATIONAL           | 14 man   |  |
| STATE:            |                                | CODE COUNTY:                  | Clackamas REGISTER | CODE     |  |
|                   | Oregon                         | 41                            | Clackamas          | 005      |  |
| 3. PHOTO REFERENC |                                |                               | 4/7-               |          |  |
| PHOTO CREDIT:     | Oregon State                   | Oregon State Highway Division |                    |          |  |
| DATE OF PHOTO:    | 1970                           |                               |                    |          |  |
| NEGATIVE FILED A  | τ:                             |                               |                    |          |  |
| Parks and Re      | creation, State Highway        | y Division, Sa                | lem, Oregon 97310  |          |  |
| 4. IDENTIFICATION | 7                              |                               |                    |          |  |
| DESCRIBE VIEW,    | DESCRIBE VIEW, DIRECTION, ETC. |                               |                    |          |  |
|                   |                                |                               |                    |          |  |
| 1. Curren         | t view of the William I        | Holmes house f                | rom the northeast. |          |  |
|                   |                                |                               |                    |          |  |
|                   |                                |                               |                    |          |  |
| 1.1025            |                                |                               |                    |          |  |