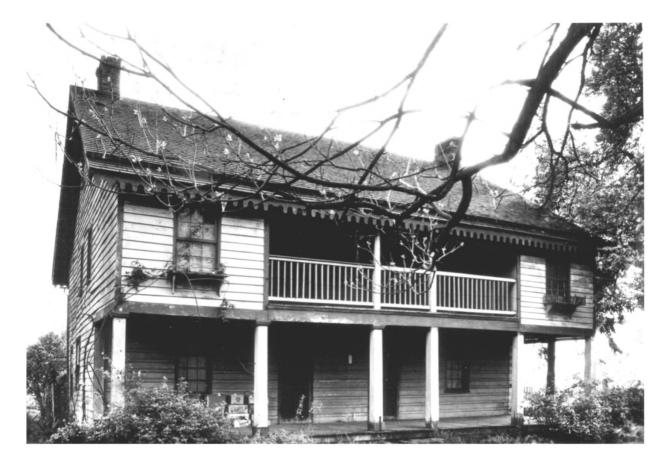

| 1. | NAME:                                            |                  |        |          |                |          |  |
|----|--------------------------------------------------|------------------|--------|----------|----------------|----------|--|
|    | соммон:                                          | "Rose Farm"      |        |          |                |          |  |
|    | AND/OR HISTORIC:                                 | Holmes (Willi    | am L.) | House    |                |          |  |
| 2. | LOCATION                                         |                  |        |          |                |          |  |
|    | STREET AND NUMBER:                               |                  |        |          |                |          |  |
|    |                                                  | 534 Holmes Lane  |        |          |                |          |  |
|    | CITY OR TOWN:                                    |                  |        |          |                |          |  |
|    |                                                  | Oregon City      |        |          |                |          |  |
|    | STATE:                                           |                  | CODE   | COUNTY:  | (13)           | CODE     |  |
| 1  |                                                  | Oregon           | 41     |          | Clackamas D.   | 005      |  |
|    | PHOTO REFERENCE                                  |                  |        |          | (S) NELENTI    |          |  |
|    | PHOTO CREDIT: Historic American Buildings Survey |                  |        |          | FI             |          |  |
|    | DATE OF PHOTO:                                   | 1934             |        |          |                |          |  |
|    | NEGATIVE FILED AT:                               |                  |        |          | Man            |          |  |
|    |                                                  | Library of Co    | ngress |          | ON MEGISTER    | $\Delta$ |  |
| 4. | IDENTIFICATION                                   |                  |        |          | <u>```</u>     | 5/       |  |
|    | DESCRIBE VIEW, DIRECTIO                          | N, ETC.          |        |          | 0/1/11/19      |          |  |
|    | 2. View of the W                                 | illiam Holmes ho | uga fr | om the 1 | north in 1934. |          |  |
|    | 2. View of the w                                 | IIIIam normes no | use II | Om che   | HOLEH IN 19547 |          |  |
|    | ¥202                                             |                  |        |          |                |          |  |
|    | L 4 L                                            |                  |        |          |                |          |  |