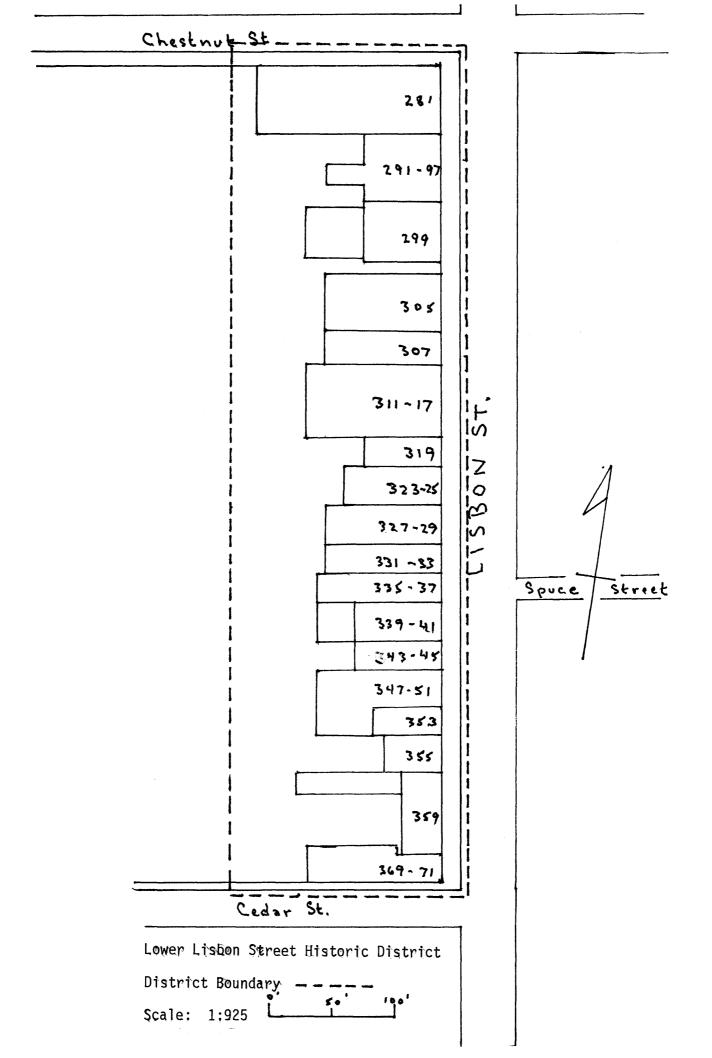

#### Describe the present and original (if known) physical appearance

The Lower Lisbon Street Historic District consists of one block of buildings which represent the entire range of Lewiston's most important period of commercial development from 1850 to 1914. There are a variety of sizes, building materials and stylistic periods among the structures of this district. Commercial buildings to the north, east and south on Lisbon Street lack sufficient architectural integrity to be included in the nomination.

### Buildings Contributing to the Historic District

### Lisbon Street

- 281 c. 1900, one story wood frame building with gable roof hidden behind classical revival false front facade. Decorative panelling, pilasters, cornice with modillions and lentils, storefront altered.
- 291-97 1876, three story brick building, High Victorian Gothic style, combinations of round, segmental and lancet arched windows with store and brick voussoirs, cornice with brackets, pilasters and granite, and cast-iron storefront.
- 299 1881, three story wood frame building, bow front facade with shingle siding, six-over-one double-hung sash, storefront altered.
- 305 1871, two story wood frame building with clapboard siding, cornice with brackets, original storefront, corner pilasters.
- 307 1901, two story wood frame building, simple cornice, original storefront with round arched and segmental arched windows, large metal cornice with pediment and finials, storefront altered except for brick piers.
- 311-17 1909, four story yellow brick building, elaborate Renaissance Revival facade with Florentine windows, large cornice, decorative medallions and original storefront.
- 319 c. 1900, four story wood frame building, classical revival style, fluted pilasters, cornice with modillions and brackets, original storefront.
- 323-25 1896, three story wood frame building, bow front with asbestos shingles, cornice with brackets, storefront altered with plywood.
- 327-29 1896, four story wood frame building, classical revival style, fluted Ionic pilasters, cornice with brackets and dentils, windows with cornices, storefront intact.
- 331-33 c. 1850-55, two-and-one-half story wood building with gable roof, Greek Revival style, clapboard siding, cornice returns, mid-twentieth century Carrara Glass storefront.
- 335-37 1914, four story brick building, Romanesque style with round arched windows on upper floor, metal cornice, stone trim, storefront partially intact.
- 339-41 1903, four story brick building, commercial style, cornice with brackets, storefront altered.