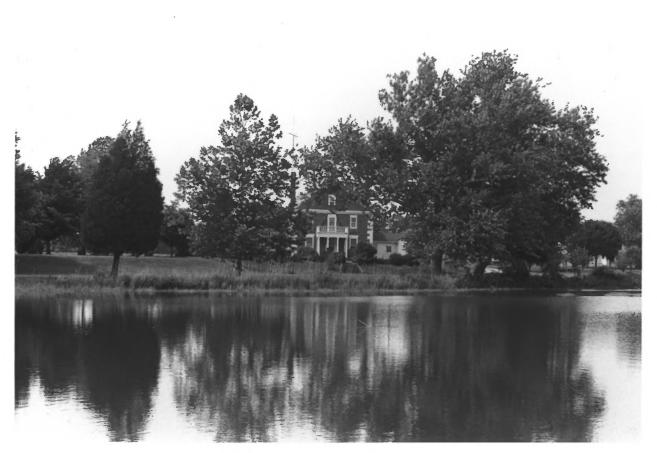

```
Waterloo
                                 S - 31
South Elevation
Near Princess Anne, Somerset County, MD
5/85 Paul Touart, Photographer
Neg/Md. Hist. Trust
#1 of 17
```

```
S - 31
Waterloo
South Elevation
Near Princess Anne, Somerset County, MD
5/85 Paul Touart, Photographer
Neg/Md. Hist. Trust
#2 of 17
```