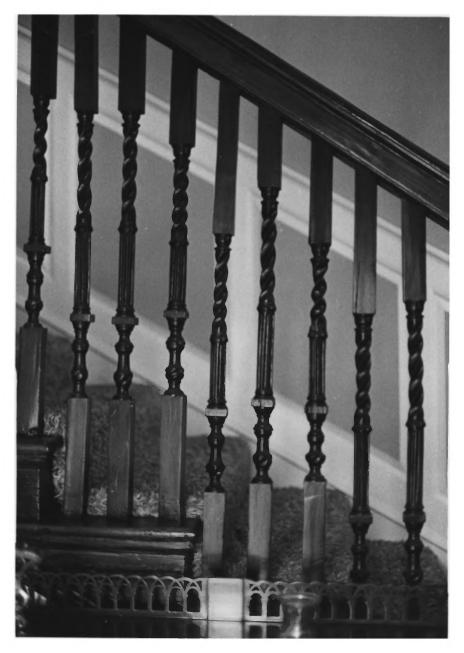

#12 of 17

```
S - 31
Waterloo
Stair Balusters
Near Princess Anne, Somerset County, MD
5/85 Paul Touart, Photographer
Neg/Md. Hist. Trust
# 13 of 17
```

```
S - 31
Waterloo
Attic Stair
Near Princess Anne, Maryland, Somerset Co.
5/85 Paul Touart, Photographer
Neg/MD Historical Trust
```