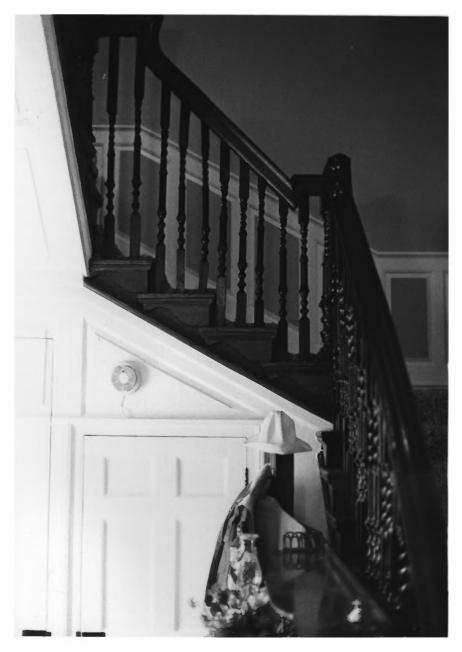

```
Waterloo
                                  S - 31
 First Floor Stair
 Near Princess Anne, Somerset County, MD
 5/85 Paul Touart, Photographer
 Neg/ Md. Hist. Trust
# 11 of 17
```

```
S - 31
Waterloo
Stair Handrail
Near Princess Anne, Somerset County, MD
5/85 Paul Touart, Photographer
Neg/Md. Hist. Trust
```