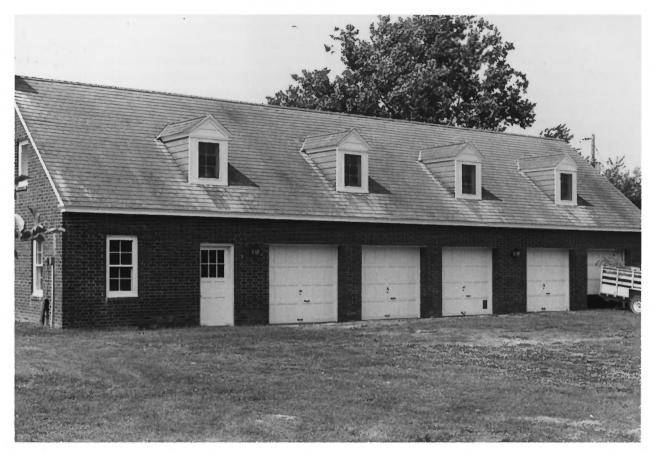

#16 of 17

```
Waterloo
                                          S - 31
Near Princess Anne, Somerset County MD
Five-Car Garage (non-contributing) 5/85 Paul Touart, Photographer
Neg/Md. Hist. Trust
#17 of 17
```