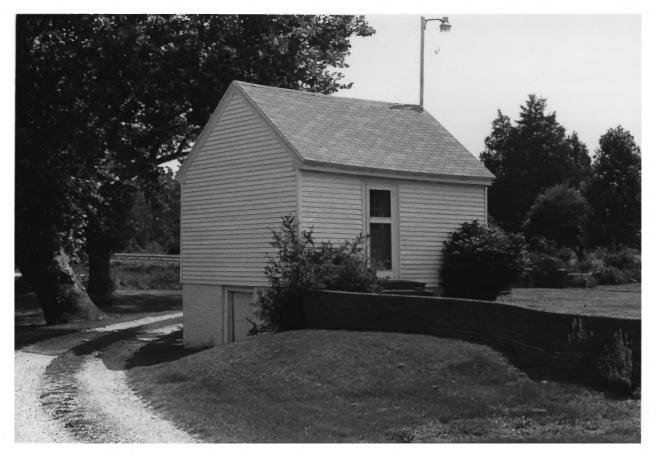

#14 of 17

```
Waterloo
                                  S - 31
"Doctor's Office"
Near Princess Anne, Somerset County, MD
5/85 Paul Touart, Photographer
Neg/Md. Hist. Trust
#15 of 17
```

```
Waterloo
Caretaker's House (non-contributing)
Near Princess Anne, Somerset County, MD
5/85 Paul Touart, Photographer
Neg/Md. Hist. Trust
```