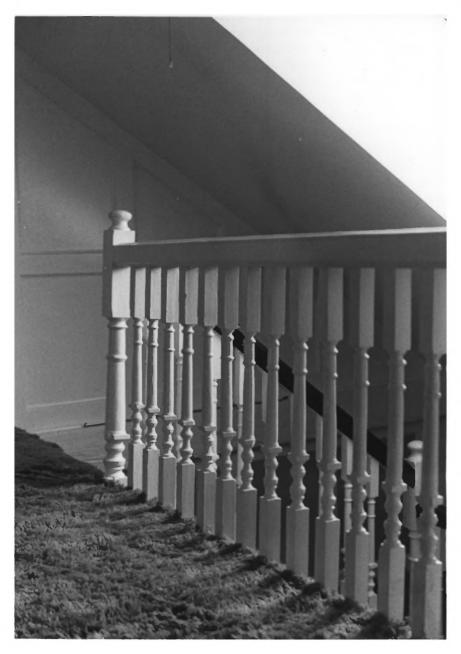

#12 of 17

```
S - 31
Waterloo
Stair Balusters
Near Princess Anne, Somerset County, MD
5/85 Paul Touart, Photographer
Neg/Md. Hist. Trust
# 13 of 17
```

```
S - 31
Waterloo
Attic Stair
Near Princess Anne, Maryland, Somerset Co.
5/85 Paul Touart, Photographer
Neg/MD Historical Trust
```