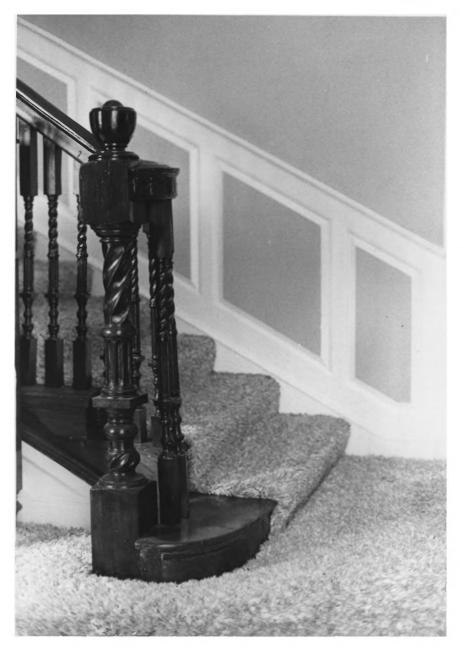

#8 of 17

```
Waterloo
                                 S - 31
Second Floor Bedroom Mantel
Near Princess Anne, Somerset County, MD
5/85 Paul Touart, Photographer
Neg/Md. Hist. Trust
#9 of 17
```

```
Waterloo
                                  S - 31
 Stair Newel
 Near Princess Anne, Somerset County, MD
 5/85 Paul Touart, Photographer
 Neg/Md. Hist. Trust
#10 of 17
```