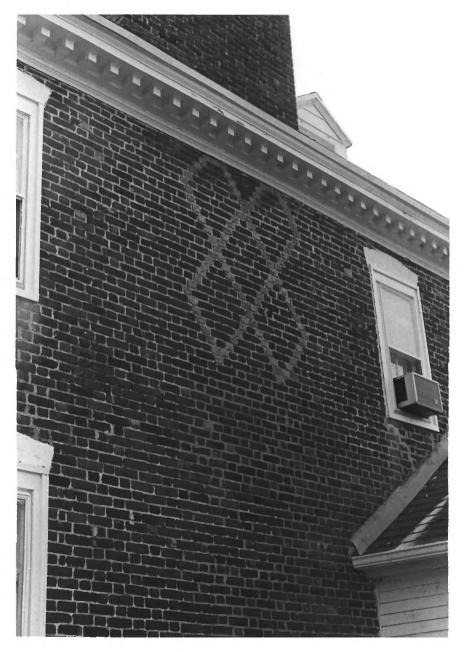

```
Water loo
                                  S - 31
East Elevation
Near Princess Anne, Somerset County, MD
5/85 Paul Touart, Photographer
Neg/Md. Hist. Trust
#4 of 17
```

```
Waterloo
                             S - 31
East Elevation - Glazed Header Design
Near Princess Anne, Maryland, Somerset Co.
5/85 Paul Touart, Photographer
Neg/MD Historical Trust
```