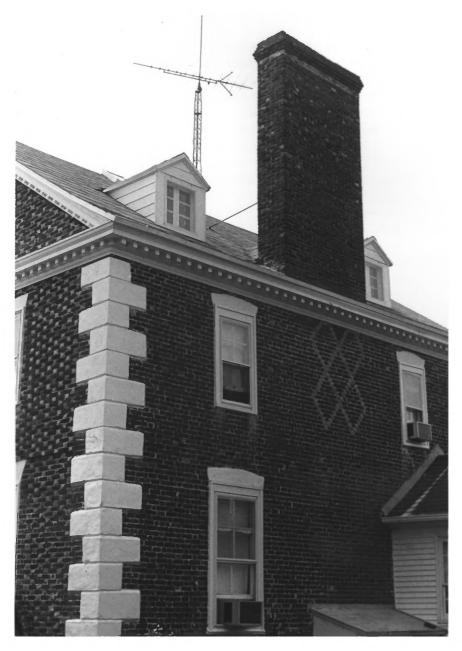

```
Water loo
                                  S - 31
East Elevation
Near Princess Anne, Somerset County, MD
5/85 Paul Touart, Photographer
Neg/Md. Hist. Trust
#4 of 17
```

```
Waterloo
                             S - 31
East Elevation - Glazed Header Design
Near Princess Anne, Maryland, Somerset Co.
5/85 Paul Touart, Photographer
Neg/MD Historical Trust
```