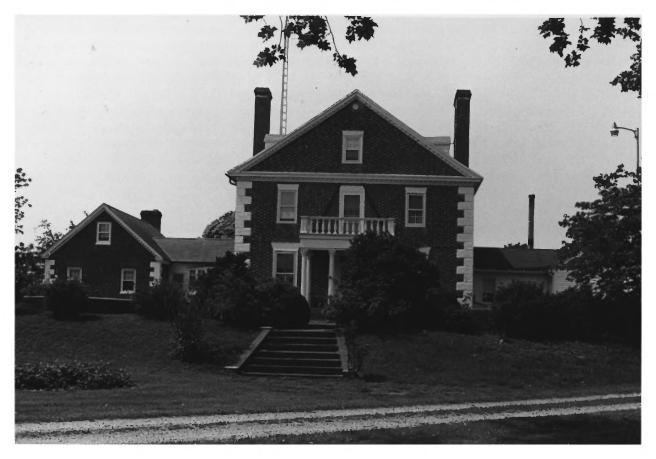

```
Water loo
                                  S - 31
East Elevation
Near Princess Anne, Somerset County, MD
5/85 Paul Touart, Photographer
Neg/Md. Hist. Trust
#4 of 17
```

```
Waterloo
                             S - 31
East Elevation - Glazed Header Design
Near Princess Anne, Maryland, Somerset Co.
5/85 Paul Touart, Photographer
Neg/MD Historical Trust
```