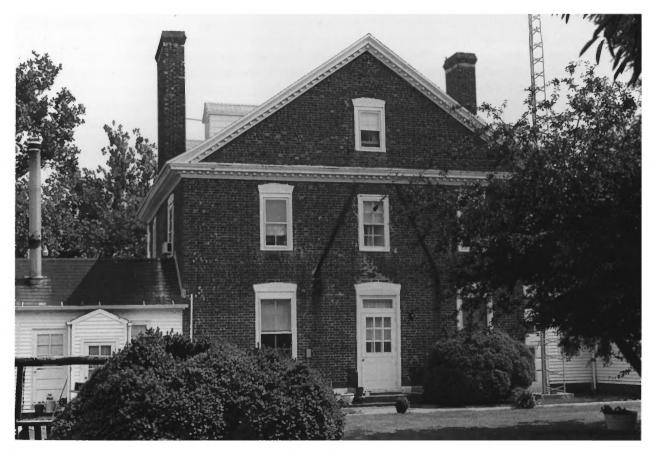

```
Waterloo
                                 S - 31
South Elevation
Near Princess Anne, Somerset County, MD
5/85 Paul Touart, Photographer
Neg/Md. Hist. Trust
#1 of 17
```

```
S - 31
Waterloo
South Elevation
Near Princess Anne, Somerset County, MD
5/85 Paul Touart, Photographer
Neg/Md. Hist. Trust
#2 of 17
```