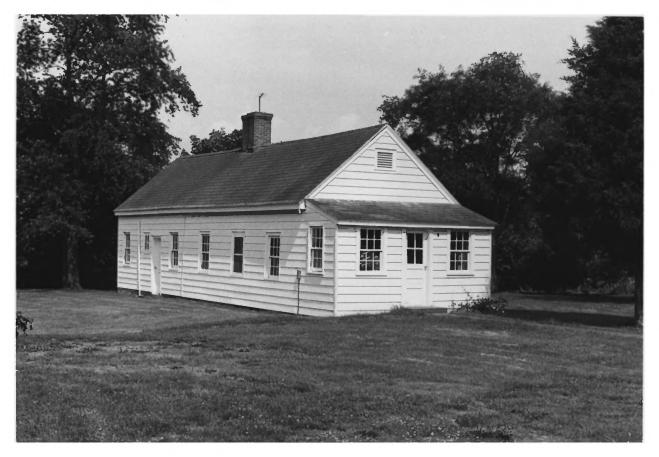

#14 of 17

```
Waterloo
                                  S - 31
"Doctor's Office"
Near Princess Anne, Somerset County, MD
5/85 Paul Touart, Photographer
Neg/Md. Hist. Trust
#15 of 17
```

```
Waterloo
Caretaker's House (non-contributing)
Near Princess Anne, Somerset County, MD
5/85 Paul Touart, Photographer
Neg/Md. Hist. Trust
```