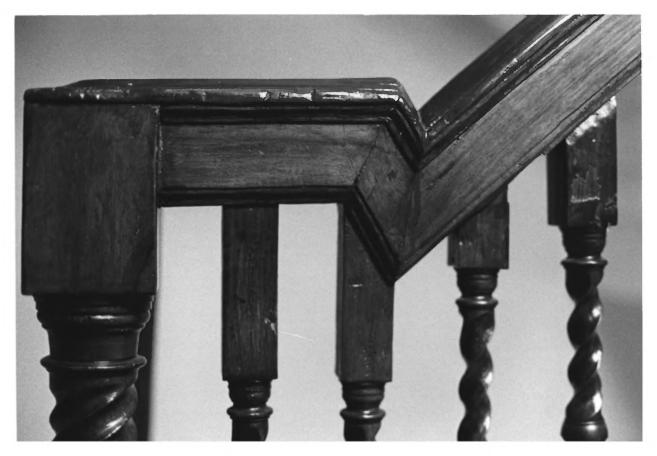

```
Waterloo
                                  S - 31
 First Floor Stair
 Near Princess Anne, Somerset County, MD
 5/85 Paul Touart, Photographer
 Neg/ Md. Hist. Trust
# 11 of 17
```

```
S - 31
Waterloo
Stair Handrail
Near Princess Anne, Somerset County, MD
5/85 Paul Touart, Photographer
Neg/Md. Hist. Trust
```