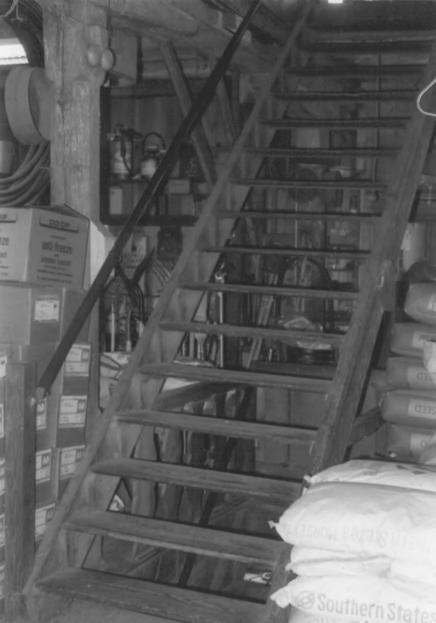

#### OWINGS UPPER MILL Owings Mill, Baltimore County, Md. Photo by John McGrain SEP 13 1978 Aug. 1976 Negative at W.D. Groff, Jr. and old scale Groff Mill MAR 201978

6 2 23 OWINGS UPPER MILL Owings Mill, Baltimore County, Md. Photo by John McGrain Aug 1976 SEP 1 3 1978 Negative at Stairs - 2nd story Groff Mill MAR 2 0 1978

7 0 23 OWINGS UPPER MILL Owings Mill, Baltimore County, Md Photo by John McGrain Aug 1976 Negative at SEP 13 1978 MAR 201978 stairs 2nd story to 3rd - Groff Mill

4923 OWINGS UPPER MILL Owings Mill, Baltimore County, Md. Photo by John McGrain Aug. 1976 SEP 13 1978 MAR 2 0 1978 Negative at west door, Groff Mill, south facade