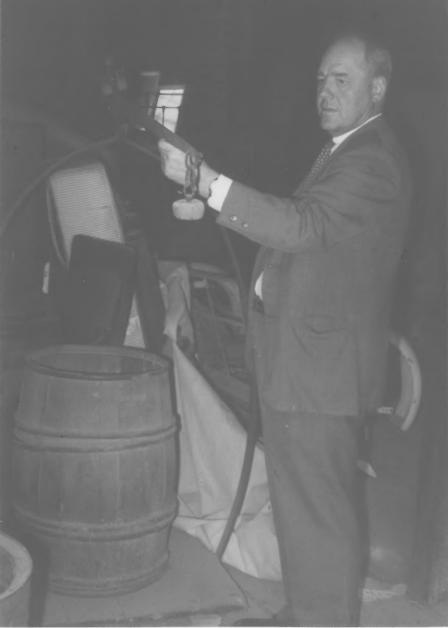

#### OWINGS UPPER MILL Owings Mill, Baltimore County, Md. Photo by John McGrain SEP 13 1978 Aug. 1976 Negative at W.D. Groff, Jr. and old scale Groff Mill MAR 201978

6 2 23 OWINGS UPPER MILL Owings Mill, Baltimore County, Md. Photo by John McGrain Aug 1976 SEP 1 3 1978 Negative at Stairs - 2nd story Groff Mill MAR 2 0 1978