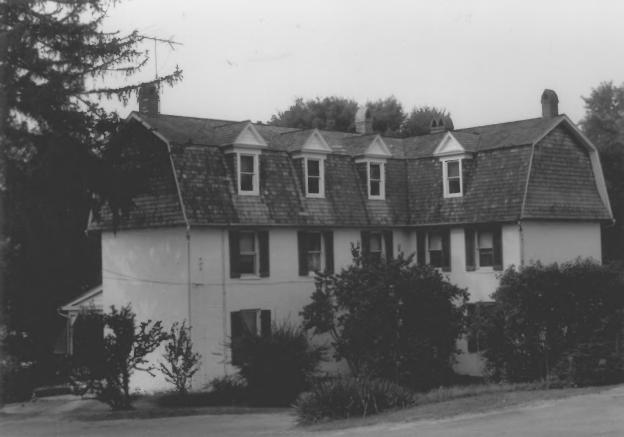

1023 1976 OWINGS UPPER MILL Owings Mill, Baltimore County, Md. Photo by John McGrain SEP 1 3 1978 Aug. 1976 Rear of W.D. Groff house MAR 2 U 1978

rear of W.D. Groff house

2423 OWINGS UPPER MILL Owings Mill, Baltimore County, Md. Photo by John McGrain SEP 1 3 1978 Nov. 1976 W.D. Groff, Sr. house, Bonita AVe.