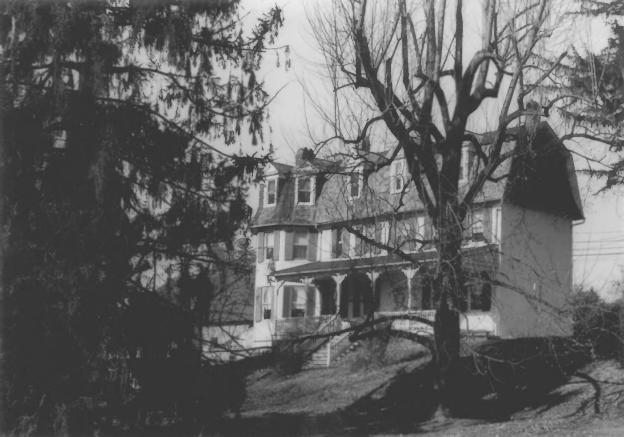

# SEP 1 3 1978

north facada.

OWTNOS HEDEP MILL 18 9 23 OWINGS UPPER MILL Owings Mill, Baltimore County, Md. Photo by John McGrain Aug. 1976 Groff Mill - door, south facade SFP 1 3 1978 MAK 20 1978

OWINGS UPPER MILL side of MAR 2 01978 artis Owings Mill, Baltimore County, Md. 19923 Photo by John McGrain Sept. 1976 House and barn from mill - east side of barn; partial view of W.D. Groff, S Sr. residence.