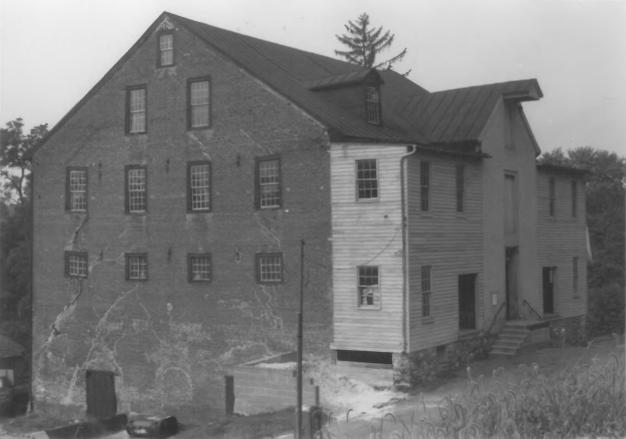

SE corner Groff Mill 26 Aug 9 123 OWINGS UPPER MILL Owings Mill, Baltimore County, Md. Photo by John McGrain Aug. 1976 SEP 1 3 1978 Negative at SE corner - Groff Mill 100 9 A 1070

10 9 23 OWINGS UPPER MILL Owings Mill, Baltimore County, Md. Photo by John McGrain Sept. 1974 Groff's Mill - east end

MAR 2 0 1978

SEP 1 3 1978 11 423 OWINGS UPPER MILL Owings Mill, Baltimore County, Md. Photo by John McGrain Sept. 1974 Groff's Mill - post, bolster & girt construction, 1st story

n. 31

12 923 OWINGS UPPER MILL Owings Mill, Baltimore County, Md. Photo by John McGRain Aug. 1976 SEP 1 3 1978 Well house at Groff Mill