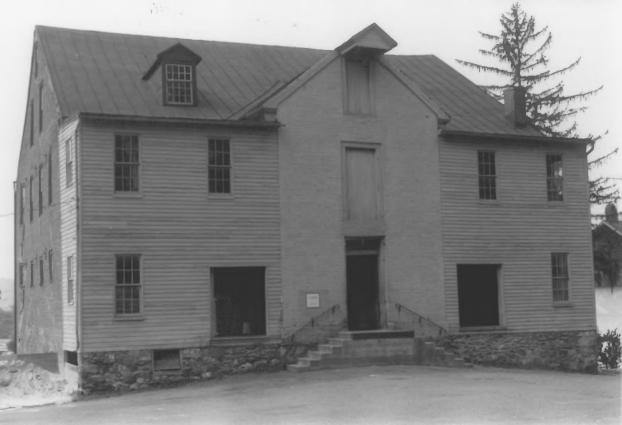

7 0 23 OWINGS UPPER MILL Owings Mill, Baltimore County, Md Photo by John McGrain Aug 1976 Negative at SEP 13 1978 MAR 201978 stairs 2nd story to 3rd - Groff Mill

4923 OWINGS UPPER MILL Owings Mill, Baltimore County, Md. Photo by John McGrain Aug. 1976 SEP 13 1978 MAR 2 0 1978 Negative at west door, Groff Mill, south facade