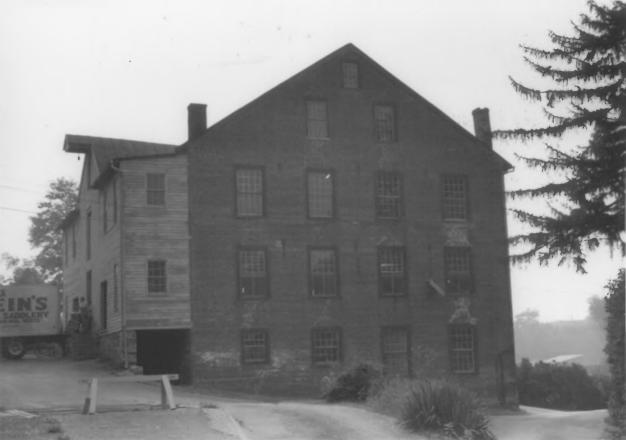

### 23 923 OWINGS UPPER MILL Owings Mill, Baltimore County, Md. Photo by John McGrain Aug. 1976 Groff Mill - south facade MAR 2 0 1978

south facade Groffs Mill.