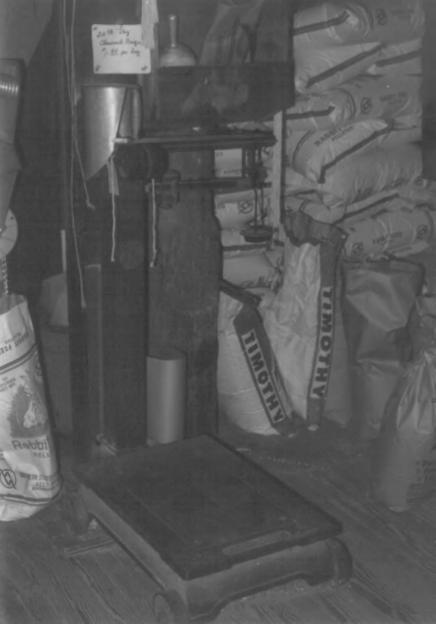

MAR 2 0 1978

15 423 OWINGS UPPER MILL Owings Mill, Baltimore County, Md. Photo by John McGrain Aug. 1976 Groff's Mill - balance scale, rear door, 2nd story MAR 2 0 1978 SEP 1 3 1978

16 0 23 OWINGS UPPER MILL Owings Mill, Baltimore County, Md. Photo by John McGrain Aug. 1976 Groff's Mill - west facade