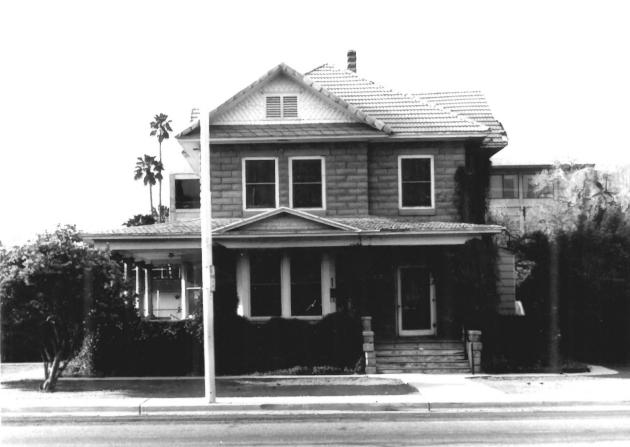

#### JAN 29 1981 FRANKENBERG HOUSE Tempe/Maricopa/AZ DEC 1 8 1980 Photo Date: May 1980 Photographer: James Garrison Neg. Filed: Arizona State Parks Board View: North Facade, looking south

JAN 29 1981 FRANKENBERG HOUSE Tempe/Maricopa/AZ DEG 1 8 1980 Photo Date: May 1980 Photographer: James Garrison Neg. Filed: Arizona State Parks Board View: East Facade, Looking West