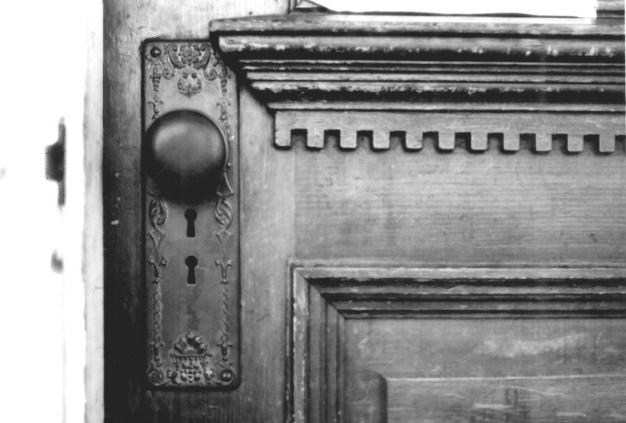

Photo Date: May 1980 Photographer: James Garrison Neg. Filed: Arizona State Parks Board

View: Front Entrance Door Detail, looking South.