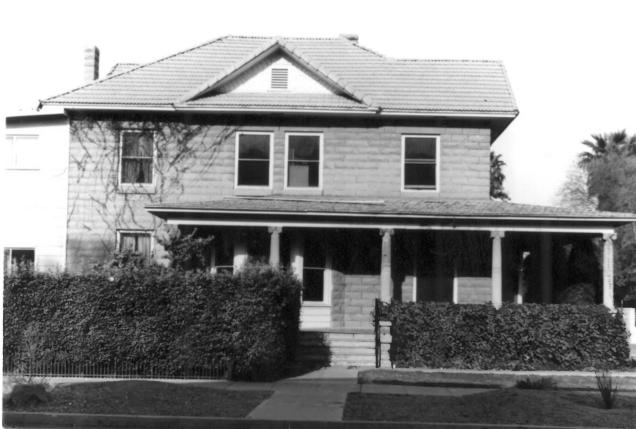

### FRANKENBERG HOUSE Tempe/Maricopa/AZ

Photo Date: May 1980 Photographer: James Garrison Neg. Filed: Arizona State Parks Board

View: East Veranda Details, looking north **DEC 1 8 1980** 

JAN 29 1981

FRANKENBERG HOUSE Tempe/Maricopa/AZ