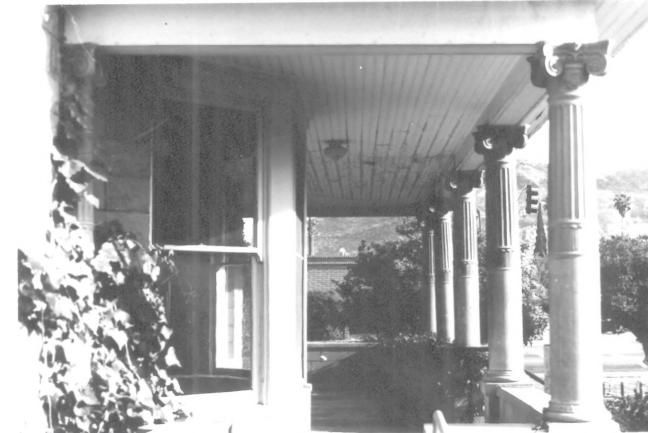

### FRANKENBERG HOUSE Tempe/Maricopa/AZ

Photo Date: May 1980 Photographer: James Garrison Neg. Filed: Arizona State Parks Board

View: East Veranda Details, looking north **DEC 1 8 1980** 

JAN 29 1981

FRANKENBERG HOUSE Tempe/Maricopa/AZ