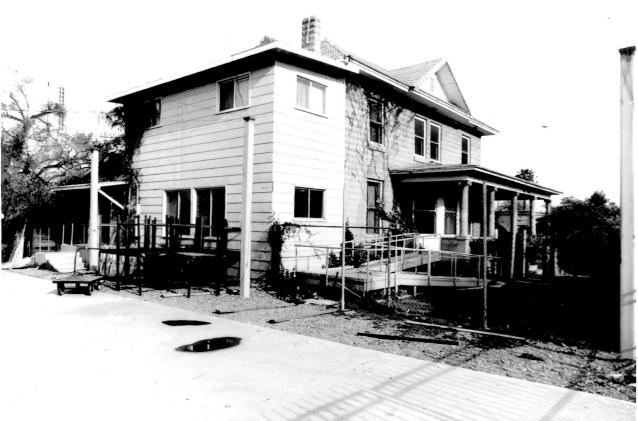

#### Photo Date: May 1980 Photographer: James Garrison Neg. Filed: Arizona State Parks Board

View: Oblique, Looking Northwest DEC 1 8 1980

JAN 29 1981 FRANKENBERG HOUSE Tempe/Maricopa/AZ MEC 1 8 1980 Photo Date: May 1980 Photographer: James Garrison Neg. Filed: Arizona State Parks Board

View: Oblique, looking Southwest