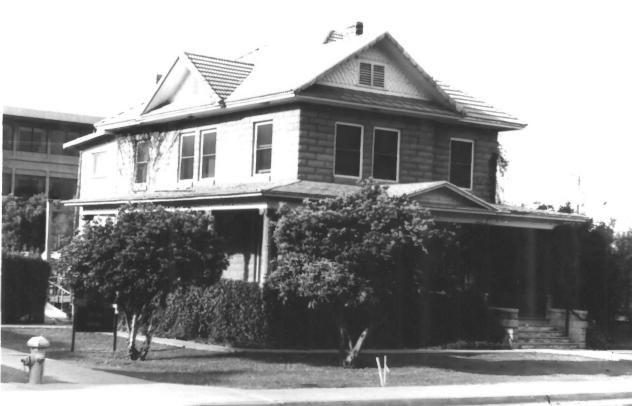

#### Photo Date: May 1980 Photographer: James Garrison Neg. Filed: Arizona State Parks Board

View: Oblique, Looking Northwest DEC 1 8 1980

JAN 29 1981 FRANKENBERG HOUSE Tempe/Maricopa/AZ MEC 1 8 1980 Photo Date: May 1980 Photographer: James Garrison Neg. Filed: Arizona State Parks Board