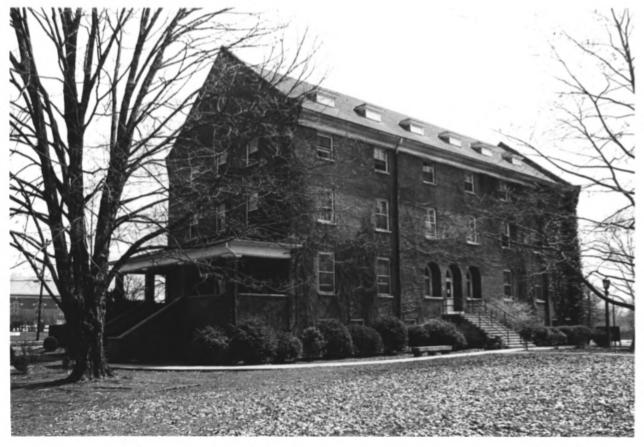

Tusculum College Historic District (Virginia Hall) Greeneville, Greene County, Tennessee Photographer: Roger Earl Date: March 29, 1980 Neg: Roger Earl Photography, 401 West Irish Street, Greeneville, TN View from southeast # 4 of 26 Inv. # 1