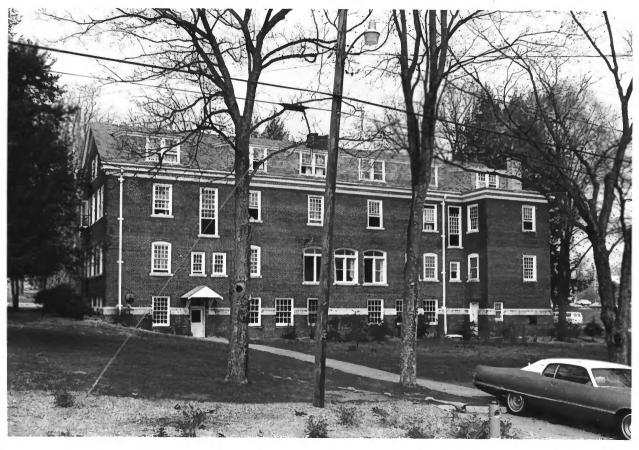

Tusculum College Historic District (Virginia Hall) Greeneville, Greene County, Tennessee Photographer: Roger Earl Date: March 29, 1980 Neg: Roger Earl Photography, 401 West Irish Street, Greeneville, TN View from southeast # 4 of 26 Inv. # 1