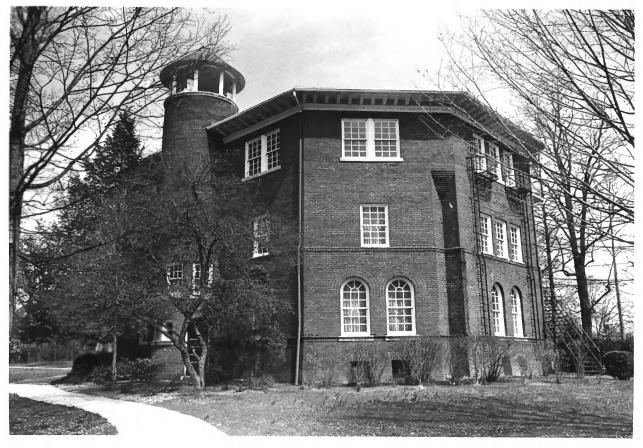

```
Tusculum College Historic District
(Science Building)
Greeneville, Greene County, Tennessee
Photographer: Roger Earl
Date: March 29, 1980
Neg: Roger Earl Photography, 401 West
Irish Street. Greeneville. TN
View from south
# 21 of 26 Inv. # 7 OCT 6 1980
```