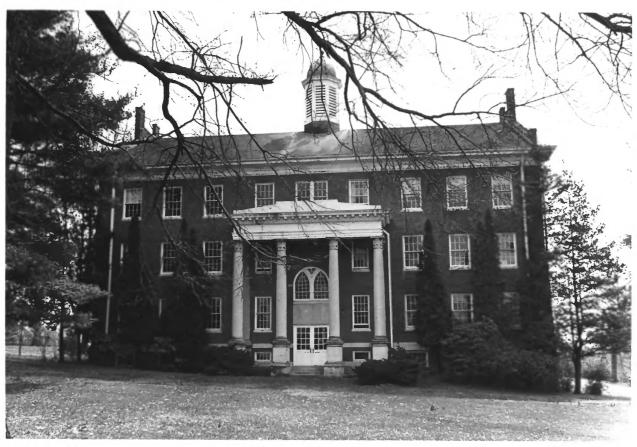

```
Tusculum College Historic District
(McCormick Hall)
Greeneville, Greene County, Tennessee
Photographer: Roger Earl
Date: March 29, 1980
Neg: Roger Earl Photography, 401 West
Irish Street, Greeneville, TN
View from north
# 9 of 26 Inv. # 3
```