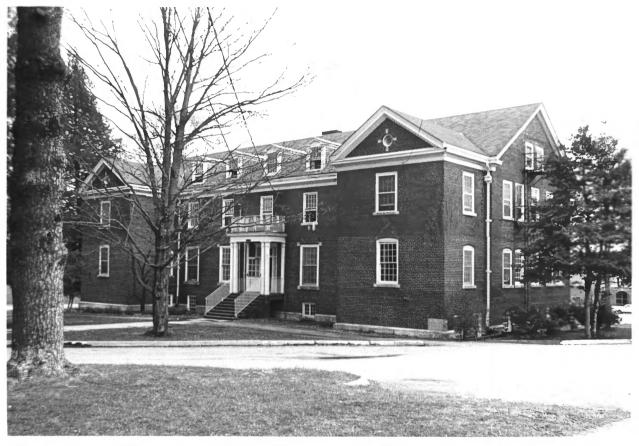

```
Tusculum College Historic District
 (Virginia Hall)
 Greeneville, Greene County, Tennessee
Photographer: Roger Earl
 Date: March 29, 1980
 Neg: Roger Earl Photography, 401 West
Irish Street, Greeneville, TN
 View from southwest
 # 1 of 26 Inv. # 1
```