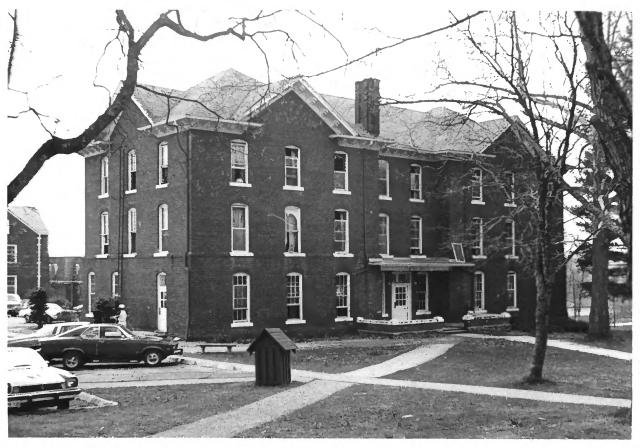

```
Tusculum College Historic District
(Haynes Hall)
Greeneville, Greene County, Tennessee
Photographer: Roger Earl
Date: March 29, 1980
Neg: Roger Earl Photography, 401 West
Irish Street, Greeneville, TN
View from northwest
# 5 of 26 Inv. # 2
                            NOV 2.5 1980
```