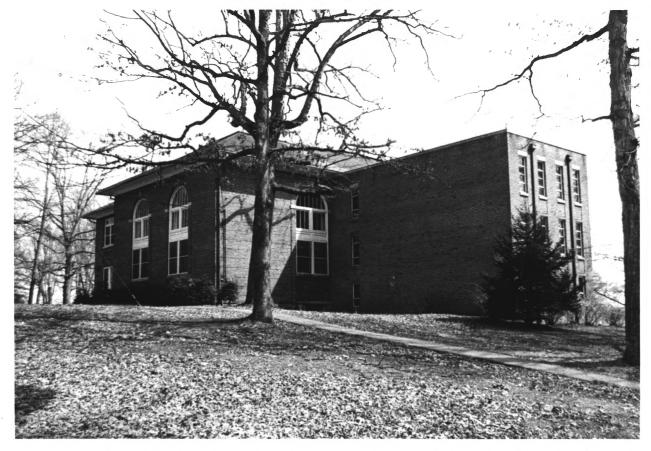

Tusculum College Historic District (Science Building) Greeneville, Greene County, Tennessee Photographer: Roger Earl Date: March 29, 1980 Neg: Roger Earl Photography, 401 West Irish Street, Greeneville, TN View from north # 19 of 26

Tusculum College Historic District (Science Building) Greeneville, Greene County, Tennessee Photographer: Roger Earl Date: March 29, 1980 Neg: Roger Earl Photography, 401 West Irish Street, Greeneville, TN View from southeast # 20 of 26 Inv. # 7

```
Tusculum College Historic District
(Science Building)
Greeneville, Greene County, Tennessee
Photographer: Roger Earl
Date: March 29, 1980
Neg: Roger Earl Photography, 401 West
Irish Street. Greeneville. TN
View from south
# 21 of 26 Inv. # 7 OCT 6 1980
```