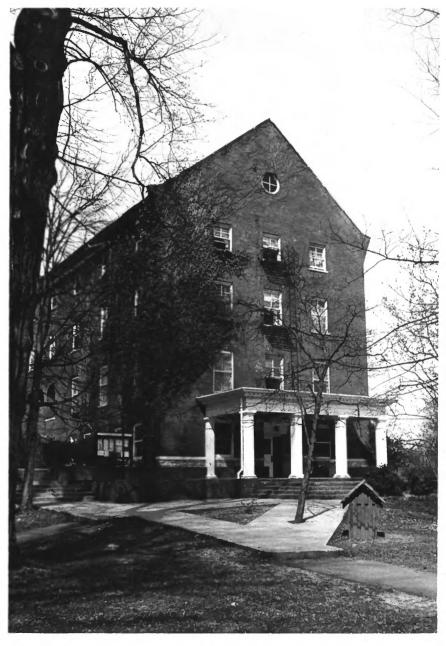

```
Tusculum College Historic District
 (Virginia Hall)
 Greeneville, Greene County, Tennessee
Photographer: Roger Earl
 Date: March 29, 1980
 Neg: Roger Earl Photography, 401 West
Irish Street, Greeneville, TN
 View from southwest
 # 1 of 26 Inv. # 1
```