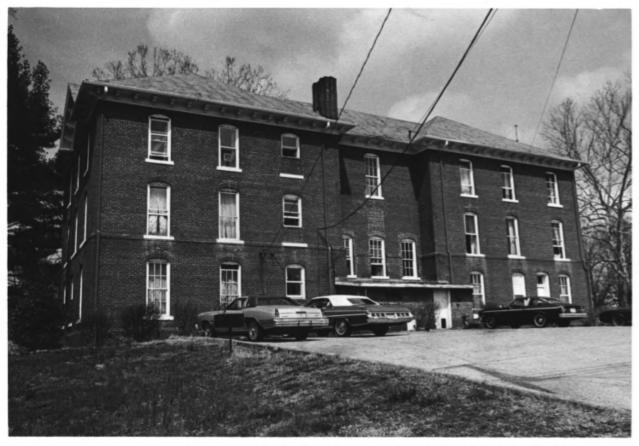

View from north # 6 of 26 Inv. # 2

Tusculum College Historic District (Haynes Hall) Greeneville, Greene County, Tennessee Photographer: Roger Earl Date: March 29, 1980 Neg: Roger Earl Photography, 401 West Irish Street, Greeneville, TN View from northeast # 7 of 26 Inv. # 2