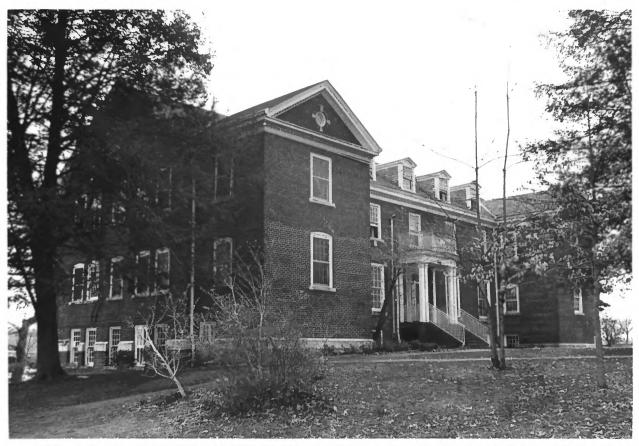

```
Tusculum College Historic District (Virginia Hall)
Greeneville, Greene County, Tennessee
Photographer: Roger Earl
Date: March 29, 1980
Neg: Roger Earl Photography, 401 West
Irish Street, Greeneville, TN
View from northwest
# 3 of 26 Inv. # 1
```