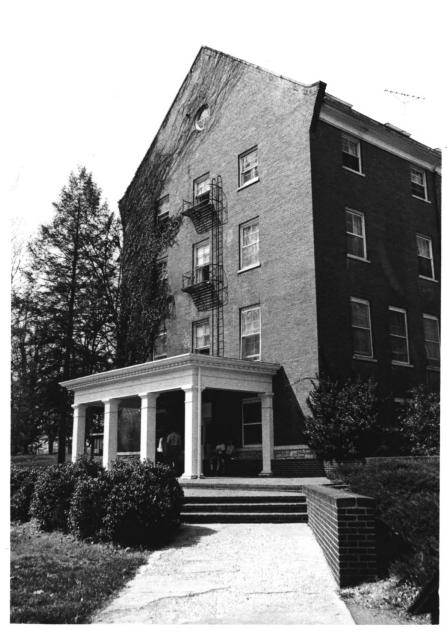

```
Tusculum College Historic District
(Virginia Hall)
Greeneville, Greene County, Tennessee
Photographer: Roger Earl
                             OCT 6 1980
Date: March 29, 1980
Neg: Roger Earl Photography, 401 West
Irish Street, Greeneville, TN
View from west
                              NOV 2 5 1981
# 2 of 26 Inv. # 1
```