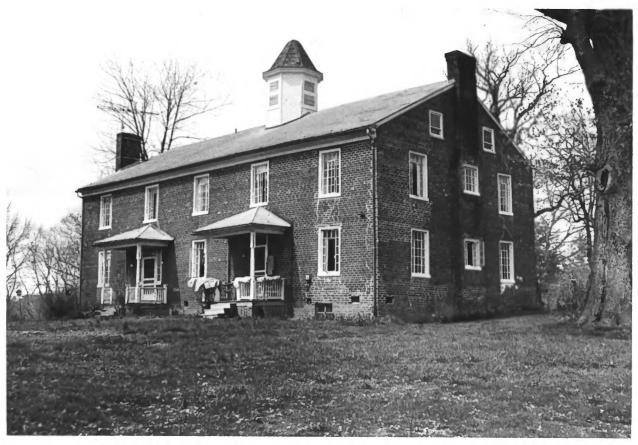

```
Tusculum College Historic District
 (Virginia Hall)
 Greeneville, Greene County, Tennessee
Photographer: Roger Earl
 Date: March 29, 1980
 Neg: Roger Earl Photography, 401 West
Irish Street, Greeneville, TN
 View from southwest
 # 1 of 26 Inv. # 1
```