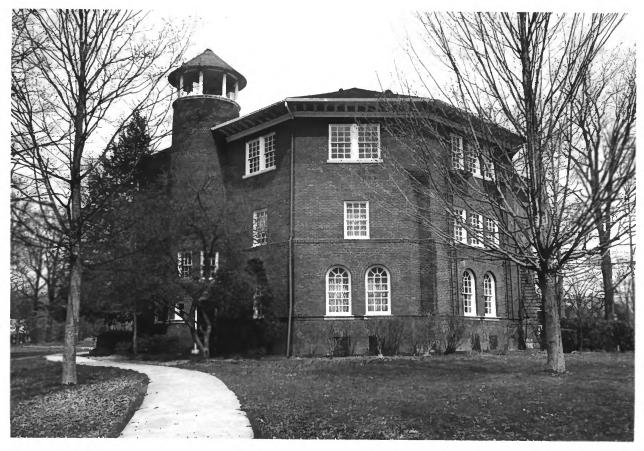

Tusculum College Historic District (Science Building) Greeneville, Greene County, Tennessee Photographer: Roger Earl Date: March 29, 1980 Neg: Roger Earl Photography, 401 West Irish Street, Greeneville, TN View from north # 19 of 26