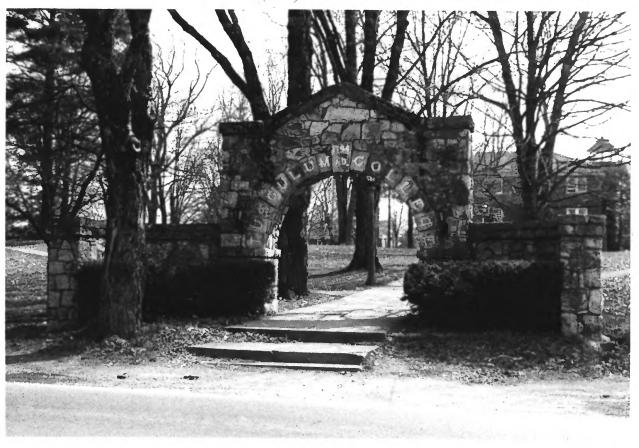

Tusculum College Historic District (Arch) Greeneville, Greene County, Tennessee Photographer: Roger Earl Date: March 29, 1980 Neg: Roger Earl Photography, 401 West Irish Street, Greeneville, TN View from north # 26 of 26 Inv. # 9