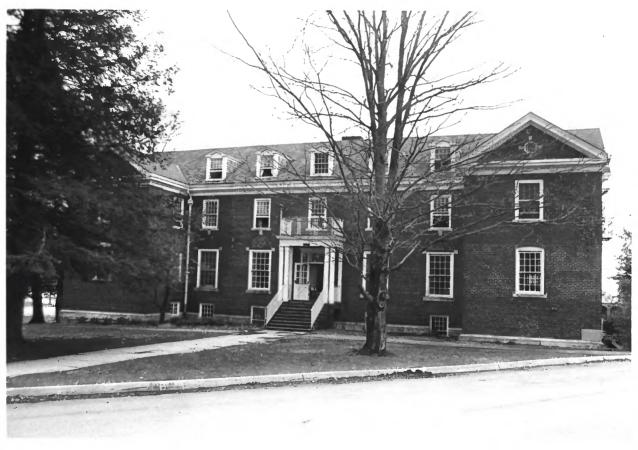

```
Tusculum College Historic District
(Virginia Hall)
Greeneville, Greene County, Tennessee
Photographer: Roger Earl
                             OCT 6 1980
Date: March 29, 1980
Neg: Roger Earl Photography, 401 West
Irish Street, Greeneville, TN
View from west
                              NOV 2 5 1981
# 2 of 26 Inv. # 1
```