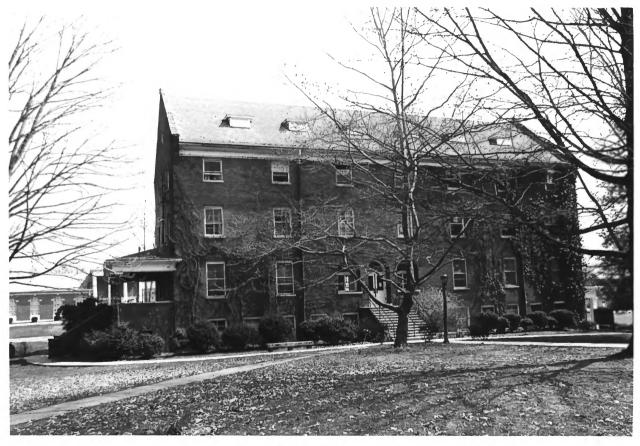

```
Tusculum College Historic District (Virginia Hall)
Greeneville, Greene County, Tennessee
Photographer: Roger Earl
Date: March 29, 1980
Neg: Roger Earl Photography, 401 West
Irish Street, Greeneville, TN
View from northwest
# 3 of 26 Inv. # 1
```