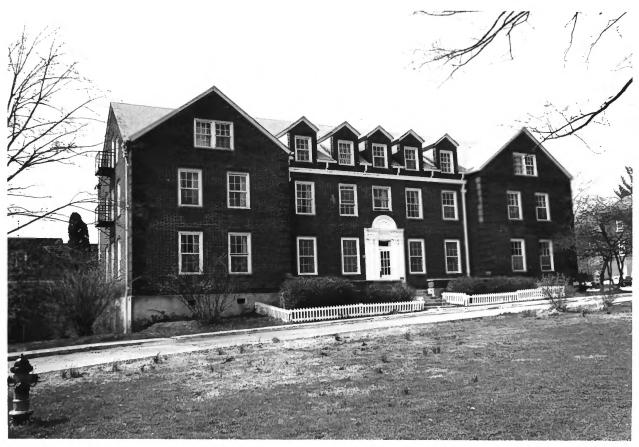

```
Tusculum College Historic District
(Rankin Hall)
Greeneville, Greene County, Tennessee
Photographer: Roger Earl
Date: March 29, 1980
Neg: Roger Earl Photography, 401 West
Irish Street, Greeneville, TN
View from east
# 12 of 26 Inv. # 4
```

```
Tusculum College Historic District
(Rankin Hall)
Greeneyille, Greene County, Tennessee
Photographer: Roger Earl
Date: March 29, 1980
Neg: Roger Earl Photography, 401 West
Irish Street, Greeneville, TN
View from northwest
# 13 of 26 Inv. # 4
```