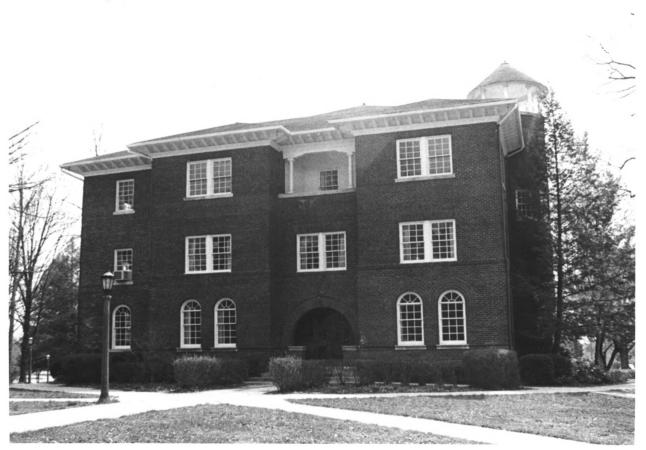

Tusculum College Historic District (Science Building) Greeneville, Greene County, Tennessee Photographer: Roger Earl Date: March 29, 1980 Neg: Roger Earl Photography, 401 West Irish Street, Greeneville, TN View from north # 19 of 26

Tusculum College Historic District (Science Building) Greeneville, Greene County, Tennessee Photographer: Roger Earl Date: March 29, 1980 Neg: Roger Earl Photography, 401 West Irish Street, Greeneville, TN View from southeast # 20 of 26 Inv. # 7