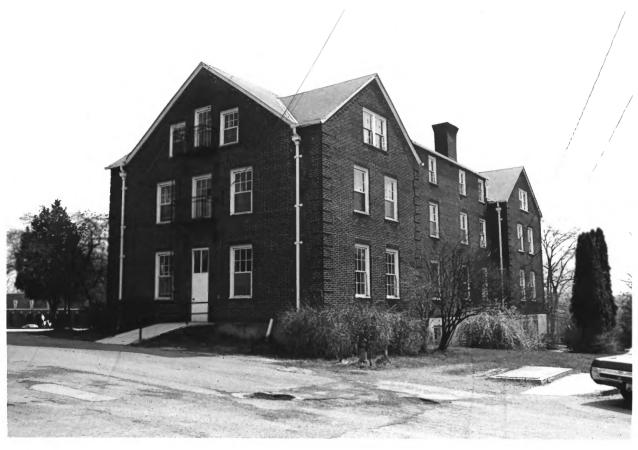

```
Tusculum College Historic District
(Haynes Hall)
Greeneville, Greene County, Tennessee
Photographer: Roger Earl
Date: March 29, 1980
Neg: Roger Earl Photography, 401 West
Irish Street, Greeneville, TN
View from northwest
# 5 of 26 Inv. # 2
                            NOV 2.5 1980
```

Tusculum College Historic District (Haynes Hall) Greeneville, Greene County, Tennessee Photographer: Roger Earl Date: March 29, 1980 Neg: Roger Earl Photography, 401 West Irish Street, Greeneville, TN

View from north # 6 of 26 Inv. # 2

Tusculum College Historic District (Haynes Hall) Greeneville, Greene County, Tennessee Photographer: Roger Earl Date: March 29, 1980 Neg: Roger Earl Photography, 401 West Irish Street, Greeneville, TN View from northeast # 7 of 26 Inv. # 2