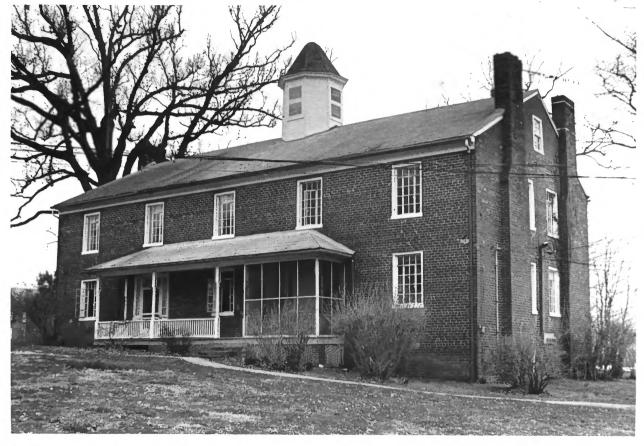

```
Tusculum College Historic District (Virginia Hall)
Greeneville, Greene County, Tennessee
Photographer: Roger Earl
Date: March 29, 1980
Neg: Roger Earl Photography, 401 West
Irish Street, Greeneville, TN
View from northwest
# 3 of 26 Inv. # 1
```