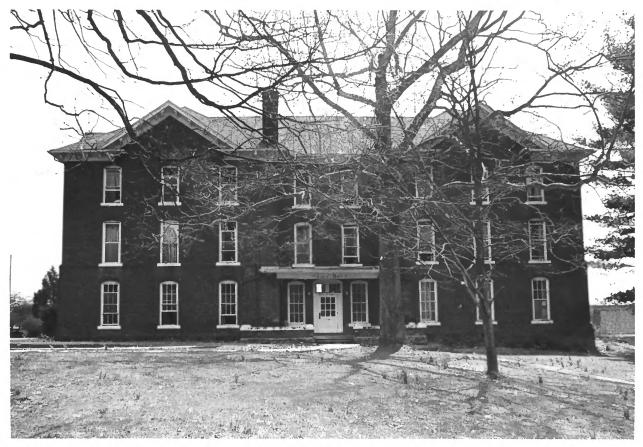

```
Tusculum College Historic District
(Haynes Hall)
Greeneville, Greene County, Tennessee
Photographer: Roger Earl
Date: March 29, 1980
Neg: Roger Earl Photography, 401 West
Irish Street, Greeneville, TN
View from south
# 8 of 26
```