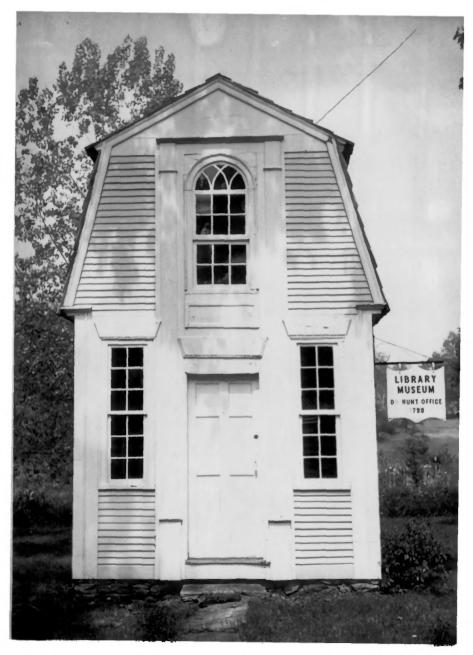

|     | UNITED STATES DEPARTMENT OF THE INTERIOR<br>NATIONAL PARK SERVICE            | Connecticut                   |             |  |  |  |
|-----|------------------------------------------------------------------------------|-------------------------------|-------------|--|--|--|
|     | NATIONAL REGISTER OF HISTORIC PLACE                                          | S Windham                     |             |  |  |  |
|     | PROPERTY PHOTOGRAPH FORM                                                     | FOR NPS USE ONLY              |             |  |  |  |
| S   | (Type all entries - attach to or enclose with photogra                       | entry number (11/10/003-9 /// | DATE        |  |  |  |
| z   | 1.7 NAME                                                                     |                               |             |  |  |  |
| 0   | COMMON: Dr. Chester HunttOffice                                              |                               |             |  |  |  |
| -   | 2. LOCATION                                                                  |                               |             |  |  |  |
| υ   | STREET AND NUMBER: East side of Windham Center Road (Routes 14 & 203) facing |                               |             |  |  |  |
| ∍   | west about 50 yards north of the point where the road turns eastward.        |                               |             |  |  |  |
| R   | Windham Center                                                               |                               |             |  |  |  |
| H   | CODE                                                                         | nty:<br>(indham =             | CODE<br>015 |  |  |  |
| N S | 3. PHOTO REFERENCE                                                           |                               | ~/          |  |  |  |
| -   | PHOTO CREDIT: C. LUVSTER                                                     |                               |             |  |  |  |
|     | рате об рното: June 1970                                                     | DATE OF PHOTO: June 1970      |             |  |  |  |
| ш   | NEGATIVE FILED AT Connecticut Historical Commission                          |                               |             |  |  |  |
| S   | 4 IDENTIFICATION                                                             |                               |             |  |  |  |
|     | View from west to east: the front of the building.                           |                               |             |  |  |  |
|     |                                                                              | CI CI CI                      |             |  |  |  |