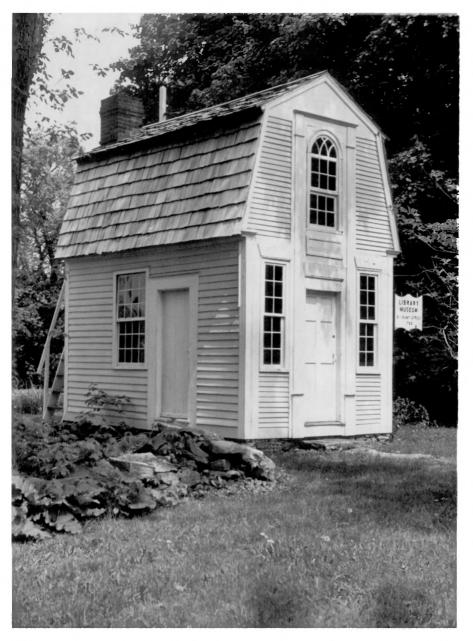

.

|                 | UNITED STATES DEPARTMENT OF THE INTERIOR<br>NATIONAL PARK SERVICE                                                                                                                                                                                             | Connecticut      |             |  |
|-----------------|---------------------------------------------------------------------------------------------------------------------------------------------------------------------------------------------------------------------------------------------------------------|------------------|-------------|--|
|                 | NATIONAL REGISTER OF HISTORIC PLACES                                                                                                                                                                                                                          | COUNTY Windham   |             |  |
|                 | PROPERTY PHOTOGRAPH FORM # 2-                                                                                                                                                                                                                                 | FOR NPS USE ONLY |             |  |
| S               | (Type all entries - attach to or enclose with photograph)                                                                                                                                                                                                     | ENTRY NUMBER     | DATE        |  |
| z               |                                                                                                                                                                                                                                                               | 10.11,09.00 39   | 11/10/20    |  |
| õ               | 1. NAME                                                                                                                                                                                                                                                       |                  |             |  |
| 2               | common: Hunt (Dr. Chester) Office<br>AND/OR HISTORIC:<br>2. LOCATION<br>STREET AND NUMBEREAST SIDE OF Windham Center Road (Rtes. 14 & 203) facing<br>west about 50 yards north of the point where the road turns eastward.<br>CITY OR TOWN:<br>Windham Center |                  |             |  |
| ⊢               |                                                                                                                                                                                                                                                               |                  |             |  |
| U               |                                                                                                                                                                                                                                                               |                  |             |  |
| 5               |                                                                                                                                                                                                                                                               |                  |             |  |
| ъ<br>К          |                                                                                                                                                                                                                                                               |                  |             |  |
|                 |                                                                                                                                                                                                                                                               |                  |             |  |
| -               | Connecticut 09 Windh                                                                                                                                                                                                                                          | 0119/10          | CODE<br>015 |  |
| S               | 3. PHOTO REFERENCE                                                                                                                                                                                                                                            |                  | 1012        |  |
| Z               | PHOTO CREDIT: C. LUYSTER                                                                                                                                                                                                                                      | RECEIVED E       | \           |  |
|                 | DATE OF PHOTO: June 1970                                                                                                                                                                                                                                      | SEP 22 1970      | 1           |  |
| ш               | NEGATIVE FILED AT: Connecticut Historical Commissi                                                                                                                                                                                                            |                  | 3           |  |
| ш               | 75 Elm Street, Hartford, Conn. NATIONAL                                                                                                                                                                                                                       |                  |             |  |
| S               | 4 IDENTIFICATION<br>DESCRIBE VIEW, DIRECTION, ETC.                                                                                                                                                                                                            | REGISTER         |             |  |
| $ \land \land $ |                                                                                                                                                                                                                                                               |                  |             |  |
| 10              | View from northwest to southeast: the front and the worth side of the office.                                                                                                                                                                                 |                  |             |  |
| 100             | Side of the office.                                                                                                                                                                                                                                           |                  | 1           |  |
| 111             |                                                                                                                                                                                                                                                               |                  |             |  |
|                 |                                                                                                                                                                                                                                                               |                  |             |  |