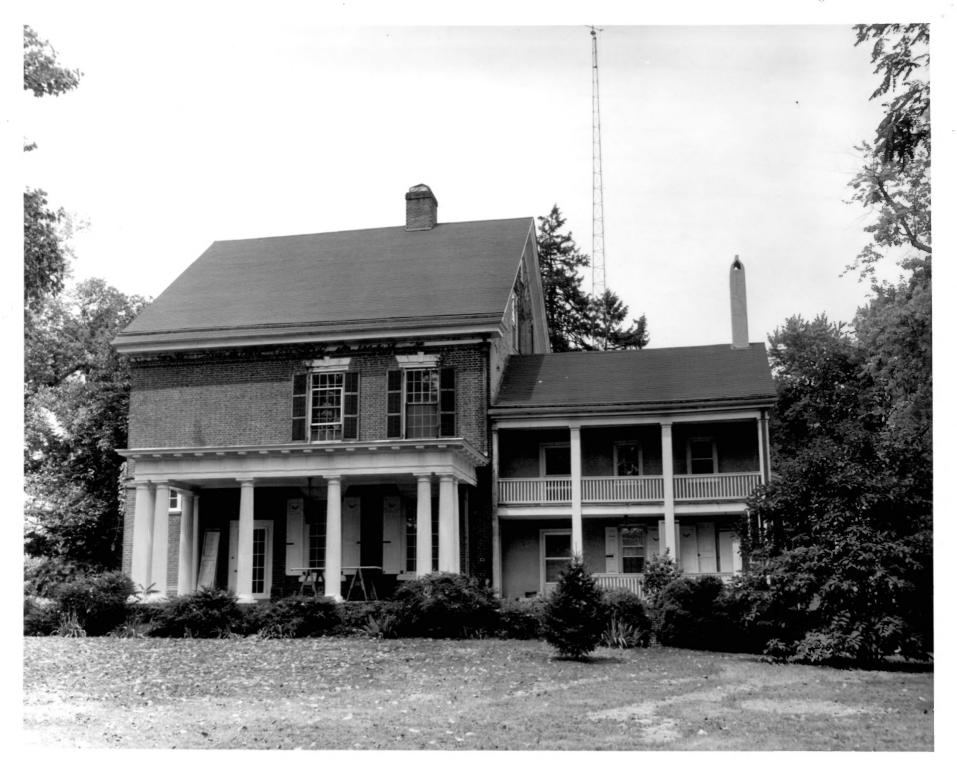

## PROPERTY OF THE NATIONAL REGISTER

NPS Number Dec. 5. Title: The TARA 1/2/100 Loc. Ken nume

additions and turentieth - Century Inalisi Deen , usen 1

1000 durark and

remaned. 101

| PRINT BY<br>DELAWARE STATE ARCHIVES<br>HALL OF RECORDS<br>DOVER, DELAWARE |
|---------------------------------------------------------------------------|
| Photograph No. N. 1242                                                    |
| PLEASE GIVE CREDIT                                                        |