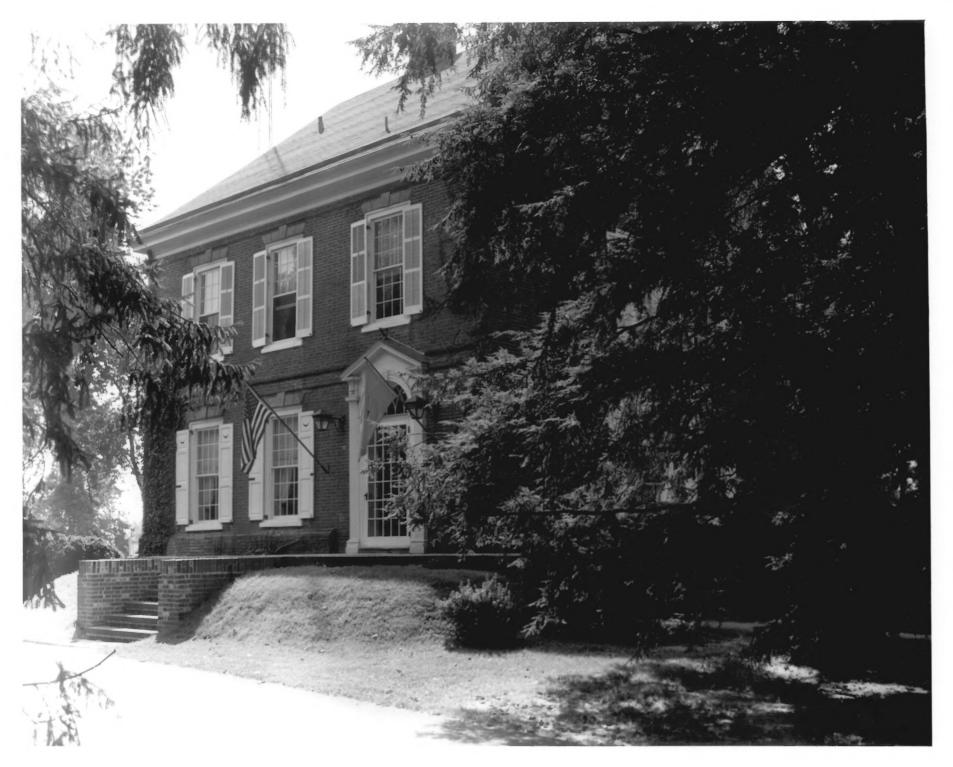

NPS Number Dec. 5. 1972 Title: \_ The Governori House

Loc. Kent ctu View on noth Facade appen and Ha ta Ken STATE ARCH of **RECORDS** R. DELAWARE The H.1598 ograph No.

NPS Number 3/A 'a Souse If the solite bacade, during restruction of the a looping northward. She main 1790 structure a left. She minteenft-century service wergen to a the greek- Levival phtics on the left a View PRINT BY **DELAWARE STATE ARCHIVES** HALL of RECORDS DOVER, DELAWARE Photograph No. H. 899 PLEASE GIVE CREDIT