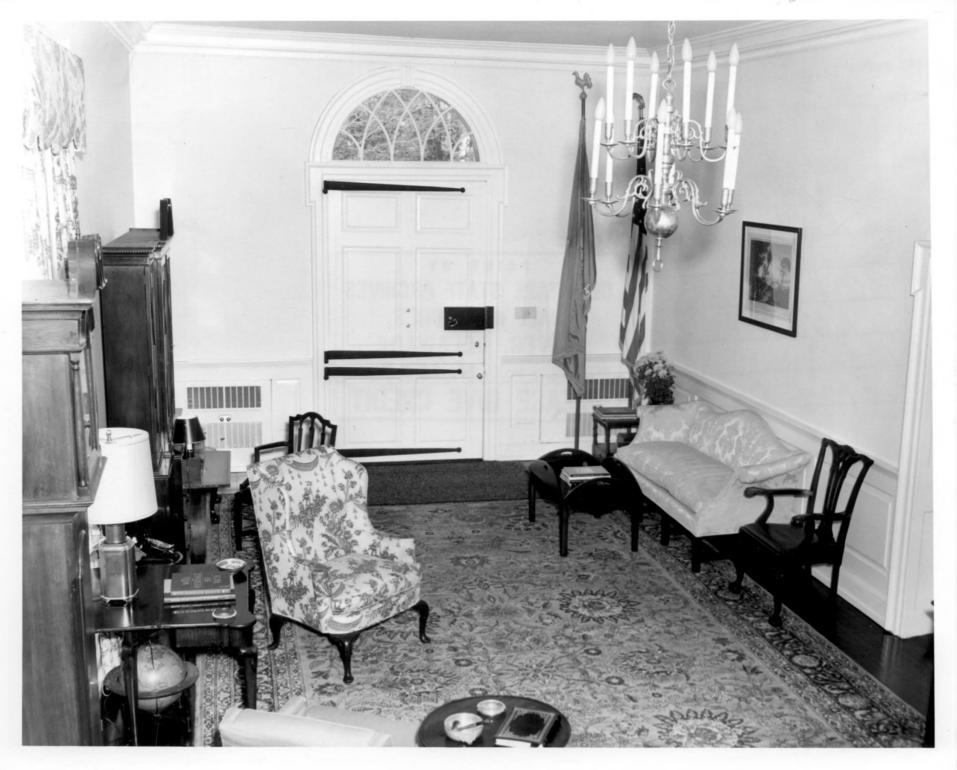

NPS Number Dec. 5. 1972 Title: \_ The Governori House

Loc. Kent ctu View on noth Facade appen and Ha ta Ken STATE ARCH of **RECORDS** R. DELAWARE The H.1598 ograph No.



NPS Number 3/A 'a Souse If the solite bacade, during restruction of the a looping northward. She main 1790 structure a left. She minteenft-century service wergen to a the greek- Levival phtics on the left a View PRINT BY **DELAWARE STATE ARCHIVES** HALL of RECORDS DOVER, DELAWARE Photograph No. H. 899 PLEASE GIVE CREDIT

## PROPERTY OF THE NATIONAL REGISTER



Titl west terrau



2

## PROPERTY OF THE MATIONAL REGISTER



(2)

NPS Number Dec. 5, 19.72 Title: N - 11 Loc. Kent Chy PRINT DE **RE STATE ARCHIVES** HALL of RECORDS DOVER, DELAWARE Photograph No. H. 1527 ASE GIVE C

## PROPERTY OF THE NATIONAL REGISTER



NPS Number Dec. 5. Title: The TARA 1/2/100 Loc. Ken nume

additions and turentieth - Century Inalisi Deen , usen 1

1000 durark and

remaned. 101

| PRINT BY<br>DELAWARE STATE ARCHIVES<br>HALL OF RECORDS<br>DOVER, DELAWARE |
|---------------------------------------------------------------------------|
| Photograph No. N. 1242                                                    |
| PLEASE GIVE CREDIT                                                        |



NPS Meter Dec: 5 1972 200erNor's . ha llouse Tisler. Louven ken before and including de. She t patty Corron cely from the north View masonry