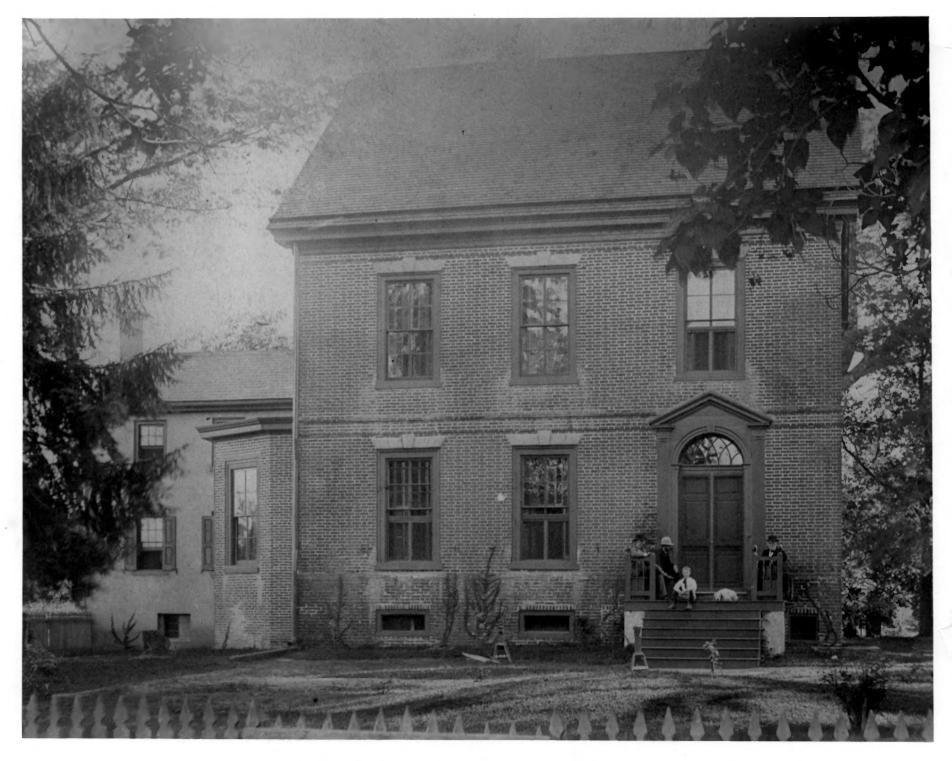

NPS Number Dec. 5. 1972 Title: \_ The Governori House

Loc. Kent ctu View on noth Facade appen and Ha ta Ken STATE ARCH of **RECORDS** R. DELAWARE The H.1598 ograph No.

NPS Number 3/A 'a Souse If the solite bacade, during restruction of the a looping northward. She main 1790 structure a left. She minteenft-century service wergen to a the greek- Levival phtics on the left a View PRINT BY **DELAWARE STATE ARCHIVES** HALL of RECORDS DOVER, DELAWARE Photograph No. H. 899 PLEASE GIVE CREDIT