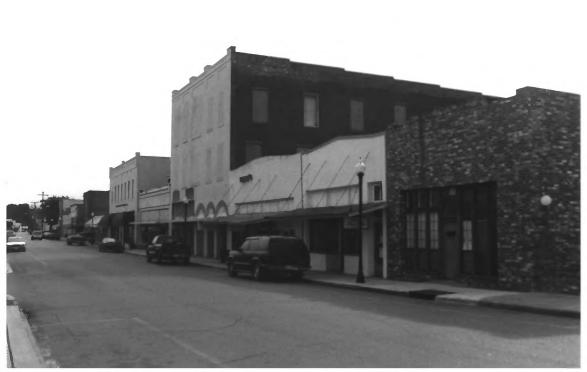

Winnsboro Commercial Historic District Add' Pocumentation Franklin Parish, LA Photo 10 of 11 SE

Winnsboro Commercial Historic District Add'I Downentation Franklin Parish, LA Photo 11 of 11 SISW

Winnsboro Commercial Historic District Winnsboro, Louisiana, Franklin Parish Bldg. # 30,29,28,27,26, & 25 Photographer: Jessica Kemm Neg. at:State Historic Preservation Office, Baton Rouge Date taken: Sept. 1981 East southeast - general view Photo # 1

Winnsboro Commercial Historic District Winnsboro, Louisiana, Franklin Parish Bldg. # .. 24, 23, 22, & 21 Photographer: Jessica Kemm Neg. at:State Historic Preservation Office, Baton Rouge Date taken:Sept. 1981 Southeast - general view Photo # 2