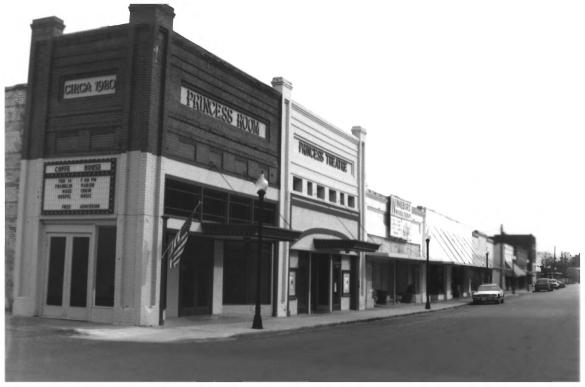

Winnsboro Commercial Historic District Winnsboro, Louisiana, Franklin Parish Bldg. # 5,4,3.& 2 Photographer: Jessica Kemm Neg. at:State Historic Preservation Office, Baton Rouge Date taken: Sept. 1981 Northeast - general view Photo # 4