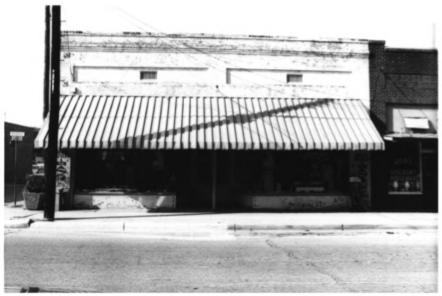

Date taken: Sept. 1981 South southeast Photo # 8

(18)513 Praire

Photo # 9

#31

Winnsboro Commercial Historic District Winnsboro, Louisiana, Franklin Parish Bldg. # 31

Photographer: Gay Hatfield

Neg. at:Franklin Parish Library, Main St., Winnsboro, La. Date taken:Sept. 1981