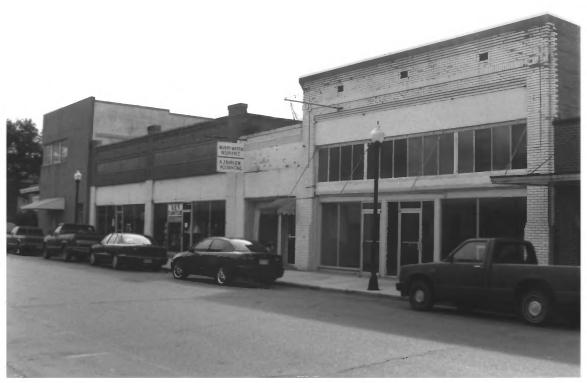

Date taken: Sept. 1981 Northwest

Photo # 10

(4)802 Frame

+7

Winnsboro Commercial Historic District Winnsboro, Louisiana, Franklin Parish Bldg. # 7

Photographer: Gay Hatfield Neg. at: Franklin Parish Library, Main St., Winnsboro, La. Date taken: Sept. 1981

Date taken: Sept. 198
North northeast
Photo # 11

(9) 102 Prance

16

South southeast Photo # 12

Winnsboro Commercial Histroic District Winnsboro, Louisiana, Franklin Parish Bldg. # 16 Photographer: Gay Hatfield Neg. at: Franklin Parish Library, Main St., Winnsboro, La. Date taken: Sept. 1981