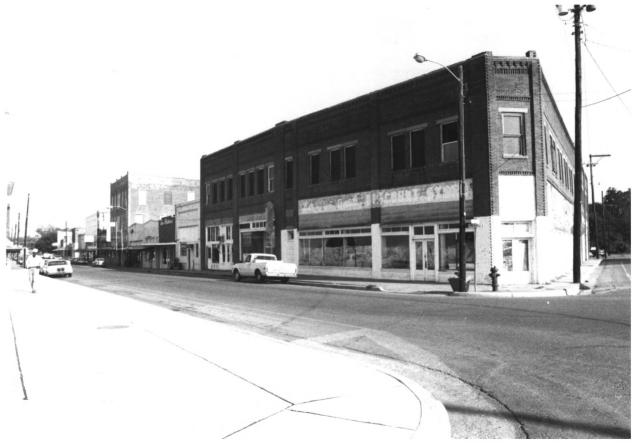

Winnsboro Commercial Historic District Winnsboro.Louisiana.Franklin Parish Bldg. # 6.5.4.3.2.& 1 Photographer: Jessica Kemm Neg. at:State Historic Preservation Office, Baton Rouge Date taken:Sept. 1981 Northeast - general view Photo # 3

Winnsboro Commercial Historic District Winnsboro, Louisiana, Franklin Parish Bldg. # 5,4,3.& 2 Photographer: Jessica Kemm Neg. at:State Historic Preservation Office, Baton Rouge Date taken: Sept. 1981 Northeast - general view Photo # 4