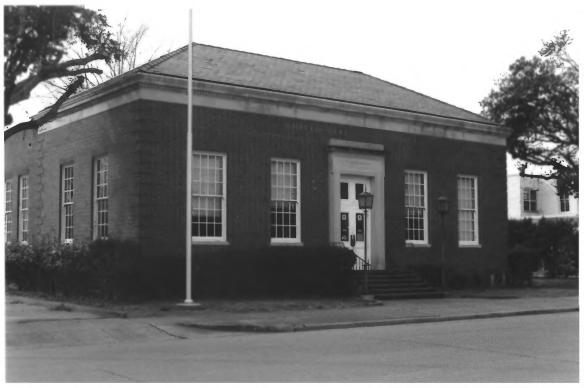

# #15

Winnsboro Commercial Historic District Winnsboro, Louisiana, Franklin Parish Bldg. # 15

Photographer: Gay Hatfield Neg. at: Franklin Parish Library, Main St., Winnsboro, La. Date taken: Sept. 1981