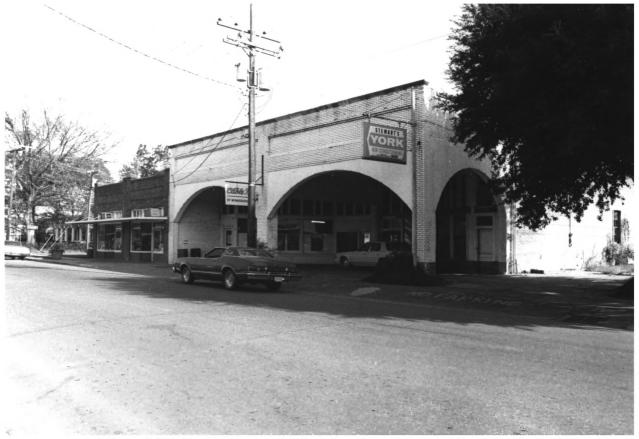

Winnsboro Commercial Historic District Winnsboro, Louisiana, Franklin Parish Bldg. # 5,4,3.& 2 Photographer: Jessica Kemm Neg. at:State Historic Preservation Office, Baton Rouge Date taken: Sept. 1981 Northeast - general view Photo # 4