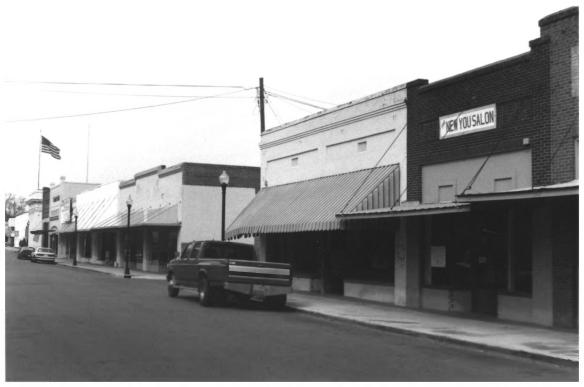

Winnsboro Commercial Historic District Winnsboro, Louisiana, Franklin Parish Bldg. # .. 24, 23, 22, & 21 Photographer: Jessica Kemm Neg. at:State Historic Preservation Office, Baton Rouge Date taken:Sept. 1981 Southeast - general view Photo # 2