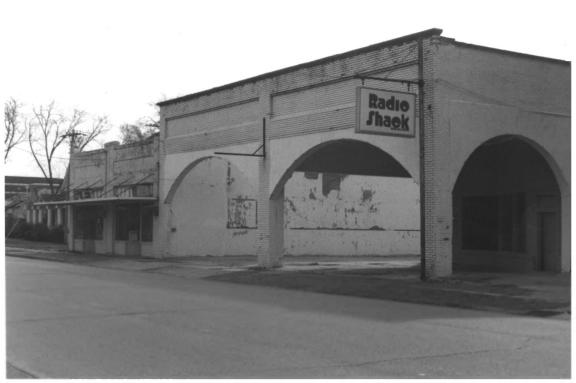

Winnsboro Commercial Historic District Winnsboro, Louisiana, Franklin Parish Bldg. # 6 & 5 Photographer: Gay Hatfield Neg. at:Franklin Parish Library.Main St, Winnsboro, La. Date taken: Sept. 1981 North Photo # 7