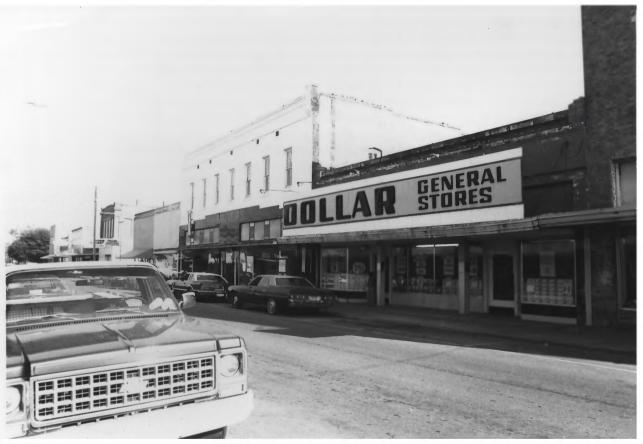

Winnsboro Commercial Historic District Add' Pocumentation Franklin Parish, LA Photo 10 of 11 SE

Winnsboro Commercial Historic District Add'I Downentation Franklin Parish, LA Photo 11 of 11 SISW

Winnsboro Commercial Historic District Winnsboro, Louisiana, Franklin Parish Bldg. # 30,29,28,27,26, & 25 Photographer: Jessica Kemm Neg. at:State Historic Preservation Office, Baton Rouge Date taken: Sept. 1981 East southeast - general view Photo # 1