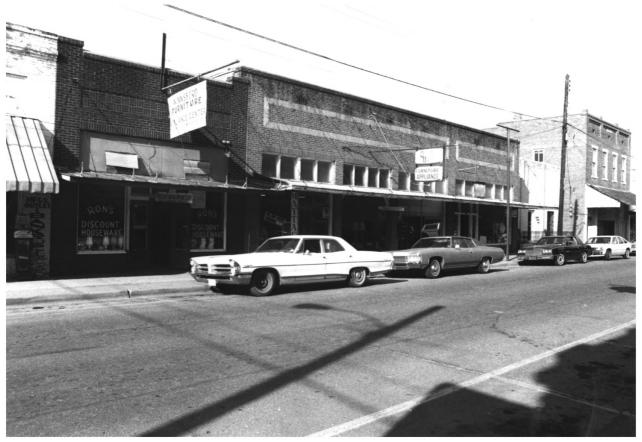

Winnsboro Commercial Historic District Winnsboro.Louisiana.Franklin Parish Bldg. # 6.5.4.3.2.& 1 Photographer: Jessica Kemm Neg. at:State Historic Preservation Office, Baton Rouge Date taken:Sept. 1981 Northeast - general view Photo # 3