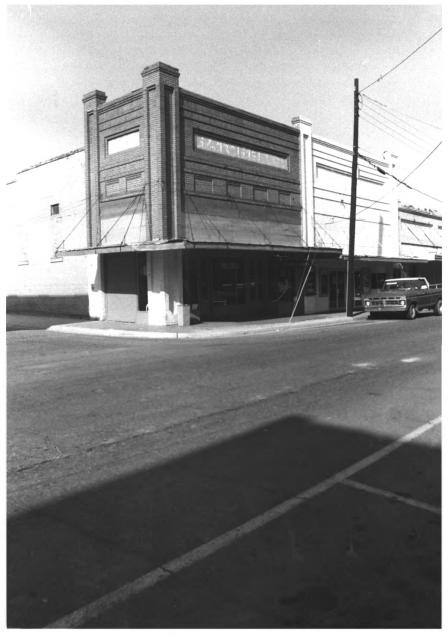

Winnsboro Commercial Historic District Winnsboro, Louisiana, Franklin Parish Bldg. # 6 & 5 Photographer: Gay Hatfield Neg. at:Franklin Parish Library.Main St, Winnsboro, La. Date taken: Sept. 1981 North Photo # 7

# #15

Winnsboro Commercial Historic District Winnsboro, Louisiana, Franklin Parish Bldg. # 15

Photographer: Gay Hatfield Neg. at: Franklin Parish Library, Main St., Winnsboro, La. Date taken: Sept. 1981