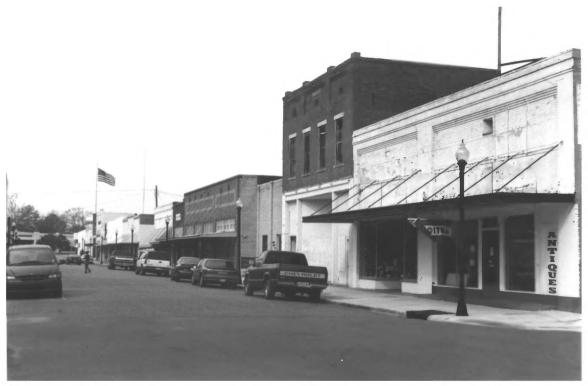

Winnsboro Commercial Historic District Add' Pocumentation Franklin Parish, LA Photo 10 of 11 SE

Winnsboro Commercial Historic District Add'I Downentation Franklin Parish, LA Photo 11 of 11 SISW

Winnsboro Commercial Historic District Winnsboro, Louisiana, Franklin Parish Bldg. # 30,29,28,27,26, & 25 Photographer: Jessica Kemm Neg. at:State Historic Preservation Office, Baton Rouge Date taken: Sept. 1981 East southeast - general view Photo # 1