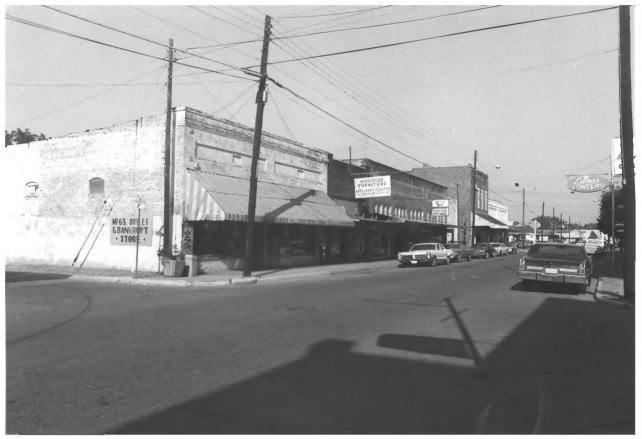

Winnsboro Commercial Historic District Winnsboro, Louisiana, Franklin Parish Bldg. # .. 24, 23, 22, & 21 Photographer: Jessica Kemm Neg. at:State Historic Preservation Office, Baton Rouge Date taken:Sept. 1981 Southeast - general view Photo # 2