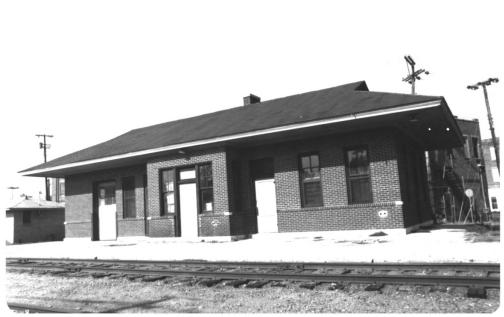

Date taken: Sept. 1981 Northwest

Photo # 10

(4)802 Frame

+7

Winnsboro Commercial Historic District Winnsboro, Louisiana, Franklin Parish Bldg. # 7

Photographer: Gay Hatfield Neg. at: Franklin Parish Library, Main St., Winnsboro, La. Date taken: Sept. 1981