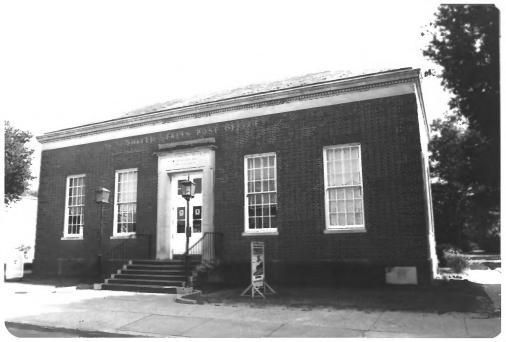

Southeast

(37) Depor

料之

Winnsboro Commercial Historic District Winnsboro, Louisiana, Franklin Parish Bldg. # 12

Photographer: Gay Hatfield

Neg. at:Franklin Parish Library, Main St., Winnsboro, La. Date taken: Sept. 1981