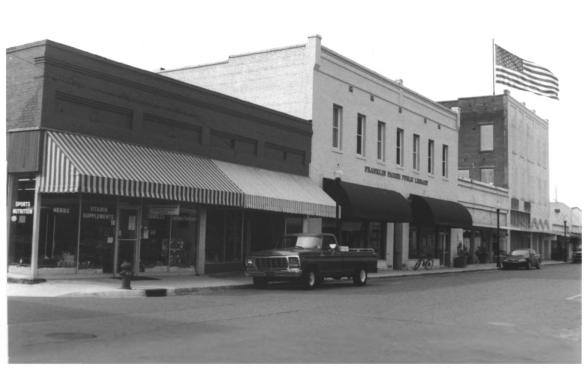

Winnsboro Commercial Historic District Winnsboro, Louisiana, Franklin Parish Bldg. # 6 & 5 Photographer: Gay Hatfield Neg. at:Franklin Parish Library.Main St, Winnsboro, La. Date taken: Sept. 1981 North Photo # 7

# #15

Winnsboro Commercial Historic District Winnsboro, Louisiana, Franklin Parish Bldg. # 15

Photographer: Gay Hatfield Neg. at: Franklin Parish Library, Main St., Winnsboro, La. Date taken: Sept. 1981