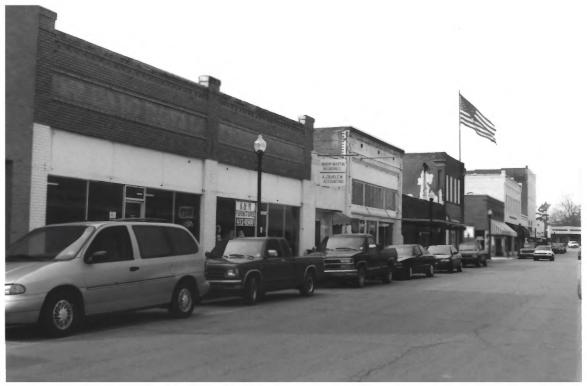

Winnsboro Commercial Historic District Add' Pocumentation Franklin Parish, LA Photo 10 of 11 SE

Winnsboro Commercial Historic District Add'I Downentation Franklin Parish, LA Photo 11 of 11 SISW

Winnsboro Commercial Historic District Winnsboro, Louisiana, Franklin Parish Bldg. # 30,29,28,27,26, & 25 Photographer: Jessica Kemm Neg. at:State Historic Preservation Office, Baton Rouge Date taken: Sept. 1981 East southeast - general view Photo # 1

Winnsboro Commercial Historic District Winnsboro, Louisiana, Franklin Parish Bldg. # .. 24, 23, 22, & 21 Photographer: Jessica Kemm Neg. at:State Historic Preservation Office, Baton Rouge Date taken:Sept. 1981 Southeast - general view Photo # 2