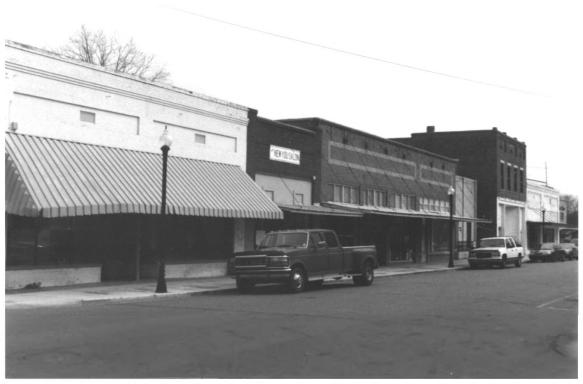

Winnsboro Commercial Historic District Winnsboro.Louisiana.Franklin Parish Bldg. # 6.5.4.3.2.& 1 Photographer: Jessica Kemm Neg. at:State Historic Preservation Office, Baton Rouge Date taken:Sept. 1981 Northeast - general view Photo # 3