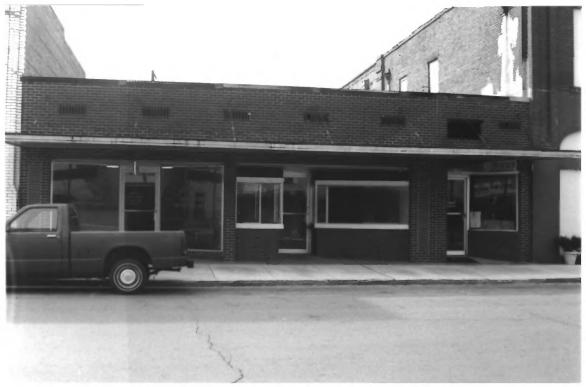

Date taken: Sept. 1981 South southeast Photo # 8

(18)513 Praire

Photo # 9

#31

Winnsboro Commercial Historic District Winnsboro, Louisiana, Franklin Parish Bldg. # 31

Photographer: Gay Hatfield

Neg. at:Franklin Parish Library, Main St., Winnsboro, La. Date taken:Sept. 1981

Southeast

(37) Depor

料之

Winnsboro Commercial Historic District Winnsboro, Louisiana, Franklin Parish Bldg. # 12

Photographer: Gay Hatfield

Neg. at:Franklin Parish Library, Main St., Winnsboro, La. Date taken: Sept. 1981