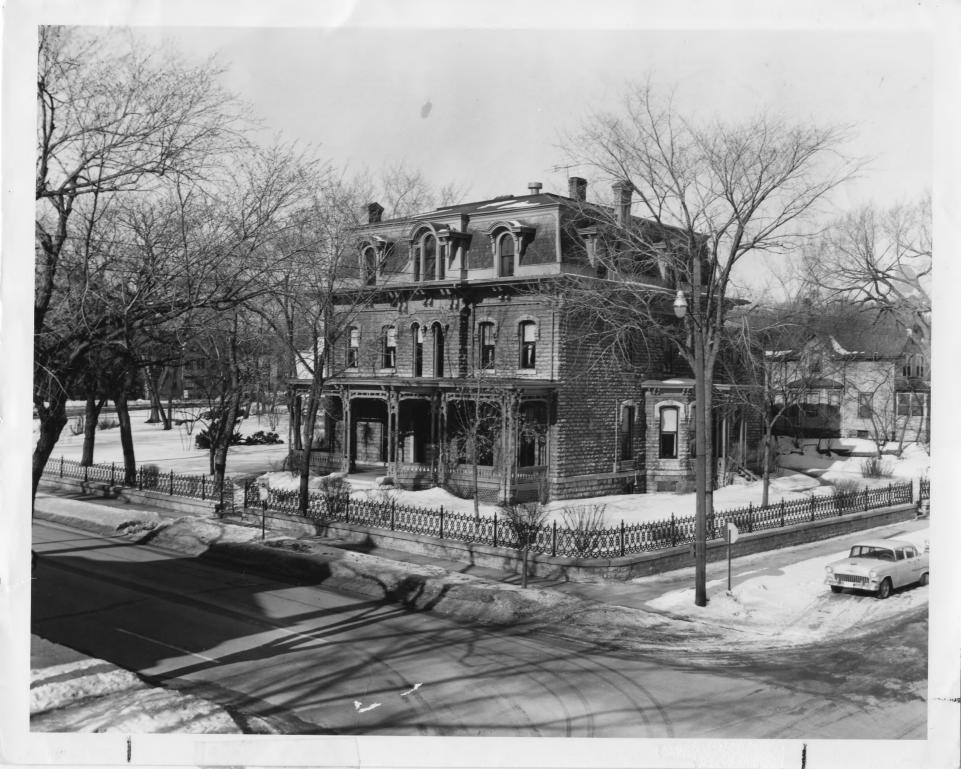

DESCRIBE VIEW, DIRECTION, ETC.

view of east corner elevation as seen from the intersection of Walnut and South Exchange

5994

GPO 932-009

NPS Number Mon 97, 973 Title: Anning Park Historic District Loc. Ramsey Co., Minn Alyander Ramsey Klause