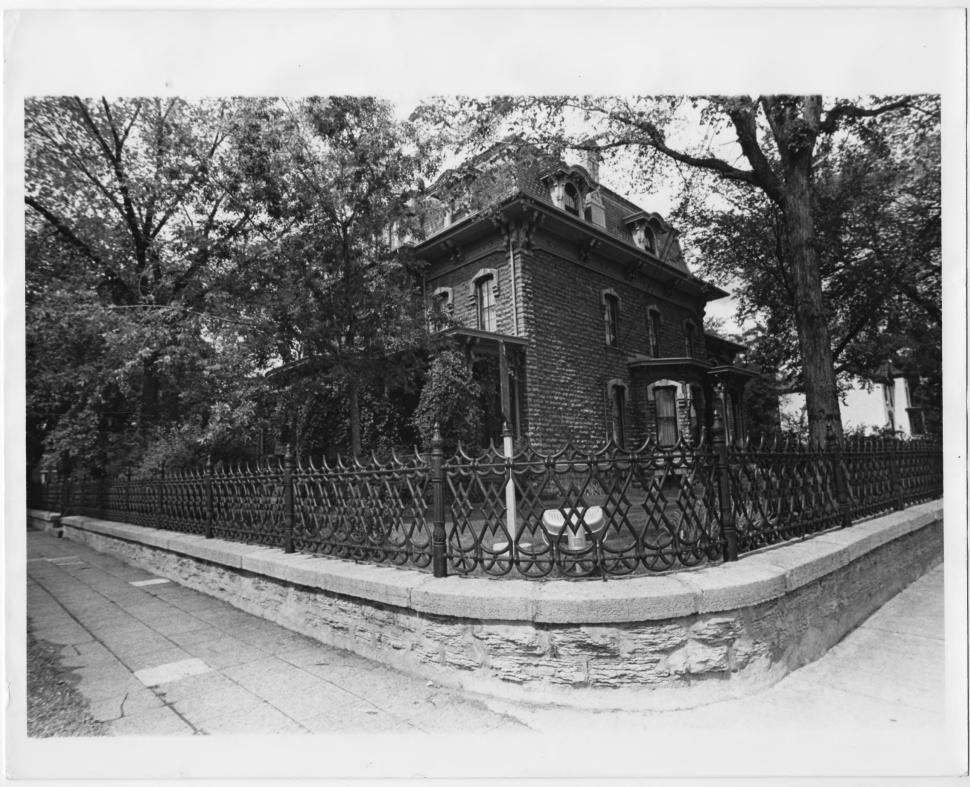

|                                                                               |
| 3. PHOTO REFERENCE                 | REGISTER AN            |                                                                               |
| PHOTO CREDIT                       | DATE                   | Minnosota Historical Society                                                  |
| Minnesota Historical Society files | 1972                   | Minnesota Historical Society<br>690 Cedar Street<br>St. Paul, Minnesota 55101 |
| 4. IDENTIFICATION                  |                        |                                                                               |

DESCRIBE VIEW, DIRECTION, ETC.

view of east corner elevation as seen from the intersection of Walnut and South Exchange

5994

GPO 932-009



NPS Number Mon 97, 973 Title: Anning Park Historic District Loc. Ramsey Co., Minn Alyander Ramsey Klause

## PROPERTY OF THE NATIONAL REGISTER