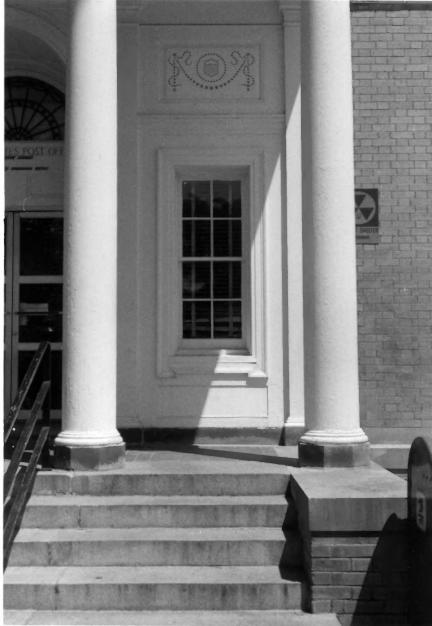

USPS Colorado Thematic Resource Fort Morgan Main Post Office Douglas Robertson, photographer negs. at USPS Western Regional Office, Real Estate & Bld. Dept., San Bruno CA East elevation #25 of 54

7/83

USPS Colorado Thematic Resource
Fort Morgan Main Post Office
Douglas Robertson, photographer
negs. at USPS Western Regional Office
Real Estate & Bld. Dept., San Bruno CA
Detail south (front) elevation

#24 of 54 7/83