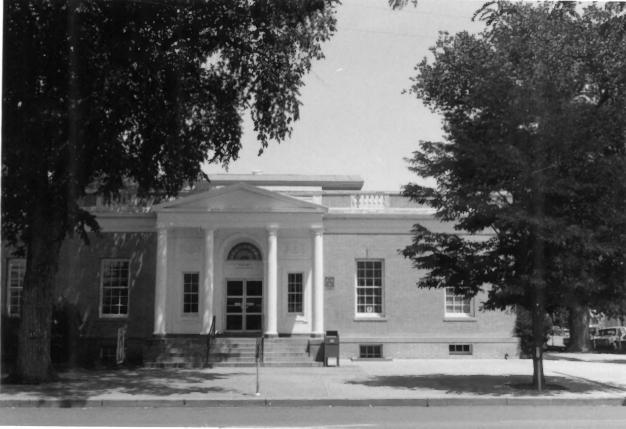

USPS Colorado Thematic Resource Fort Morgan Main Post Office Douglas Robertson, photographer negs. at USPS Western Regional Office, Real Estate & Bld. Dept., San Bruno CA South (front) elevation

#23 of 54 7/83