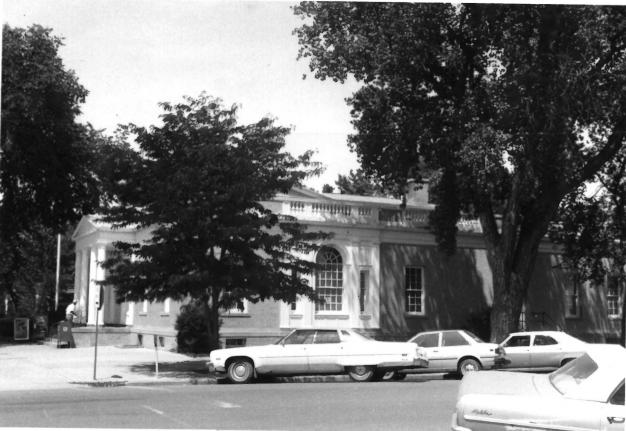

USPS Colorado Thematic Resource Fort Morgan Main Post Office Douglas Robertson, photographer negs. at USPS Western Regional Office, Real Estate & Bld. Dept., San Bruno CA East elevation #25 of 54

7/83

USPS Colorado Thematic Resource
Fort Morgan Main Post Office
Douglas Robertson, photographer
negs. at USPS Western Regional Office
Real Estate & Bld. Dept., San Bruno CA
Detail south (front) elevation