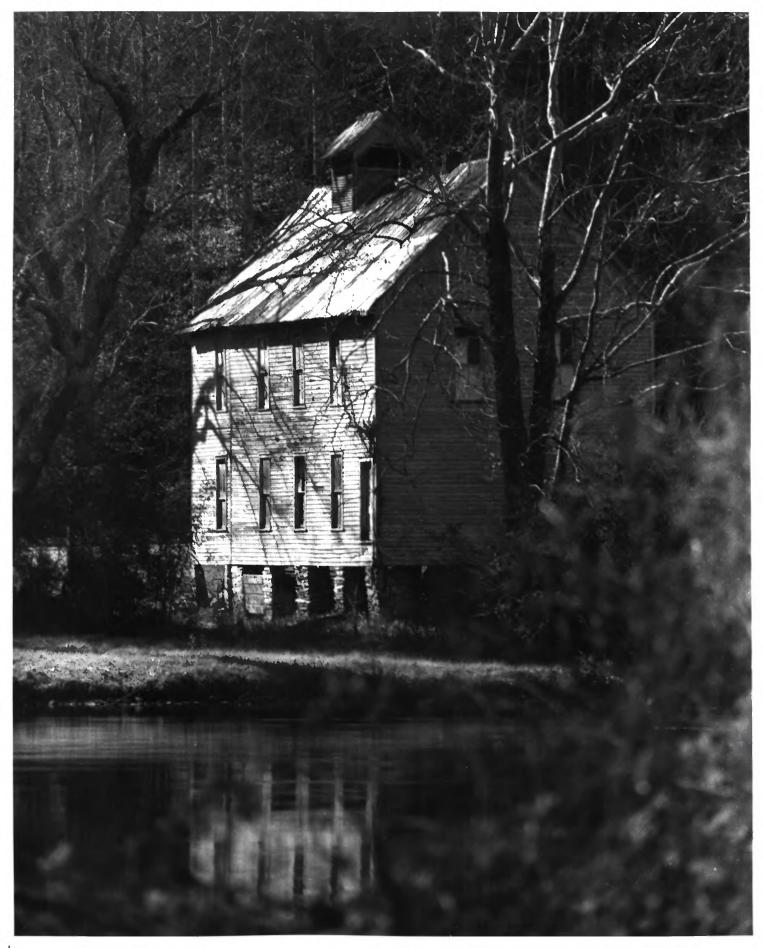

Reliance Historic District Reliance, Polk County, Tennessee Photo by: David Verrico February 1985 Date: Harold Webb. Jr. Neg: Reliance, Tennessee Hiwassee Union Church/Masonic Hall Facing northeast, south facade and west elevation

Reliance Historic District Reliance, Polk County, Tennessee Photo by: David Verrico February 1985 Date: Harold Webb, Jr. Neg: Reliance, Tennessee Hiwassee Union Church/Masonic Hall Facing southwest, north and east elevations