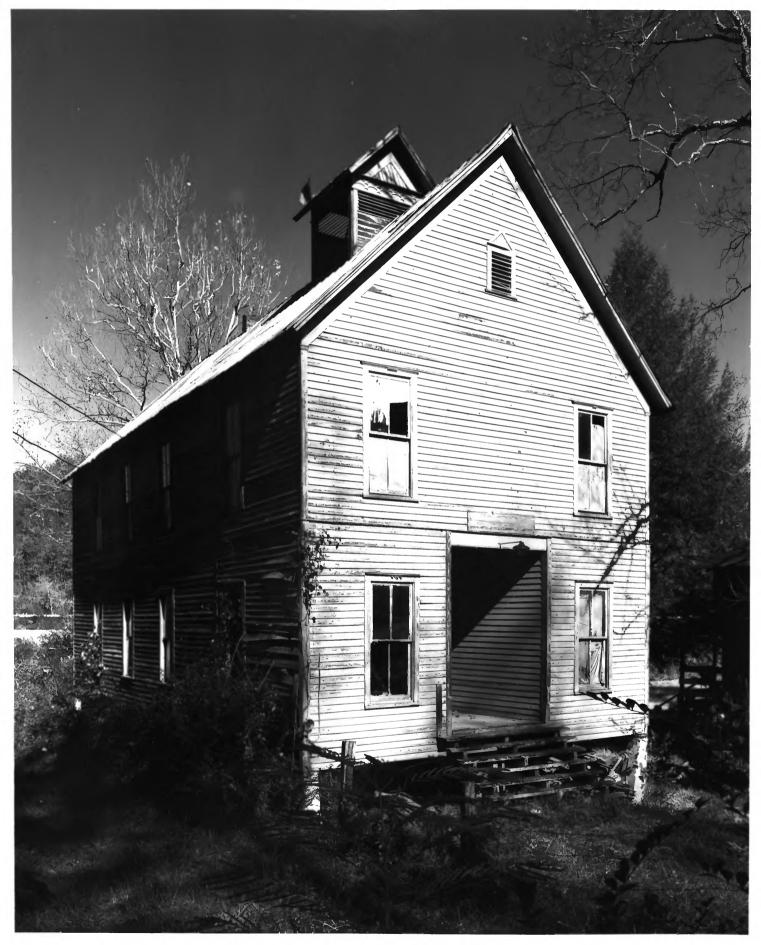

Reliance Historic District Reliance, Polk County, Tennessee Photo by: David Verrico February 1985 Date: Harold Webb. Jr. Neg: Reliance, Tennessee Hiwassee Union Church/Masonic Hall Facing northeast, south facade and west elevation

Reliance Historic District Reliance, Polk County, Tennessee Photo by: David Verrico February 1985 Date: Harold Webb, Jr. Neg: Reliance, Tennessee Hiwassee Union Church/Masonic Hall Facing southwest, north and east elevations