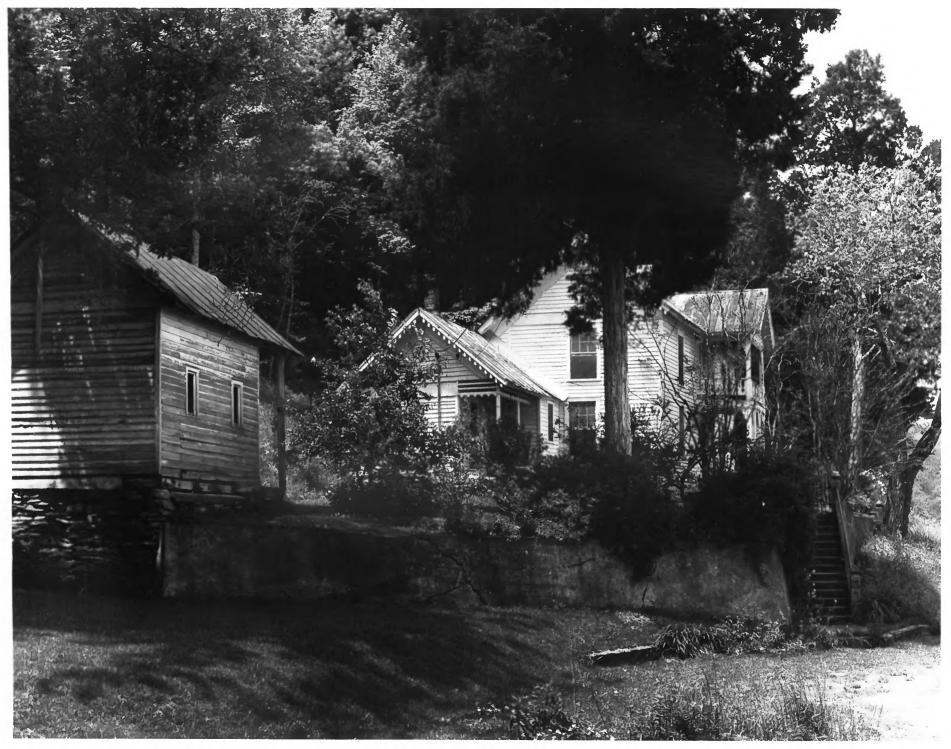

Reliance Historic District Reliance, Polk County, Tennessee Photo by: David Verrico Date: February 1985 Neg: Harold Webb. Jr. Reliance, Tennessee Vaughn-Webb House Facing southwest, northeast facade

Reliance Historic District Reliance, Polk County, Tennessee Photo by: David Verrico Date: February 1985 Harold Webb, Jr. Neg: Reliance, Tennessee Vaughn-Webb House and Smokehouse Facing north #2 of 12