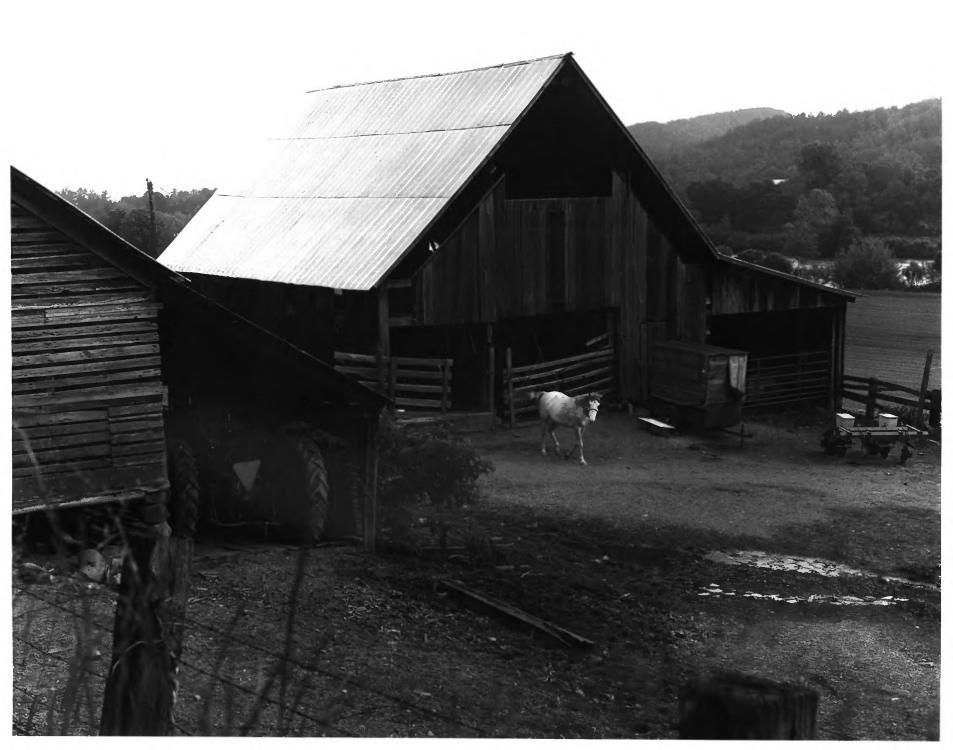

Reliance Historic District Reliance, Polk County, Tennessee Photo by: David Verrico Date: February 1985 Neg: Harold Webb, Jr. Reliance, Tennessee Vaughn-Webb Barn and Corn Crib Facing northwest #5 of 12