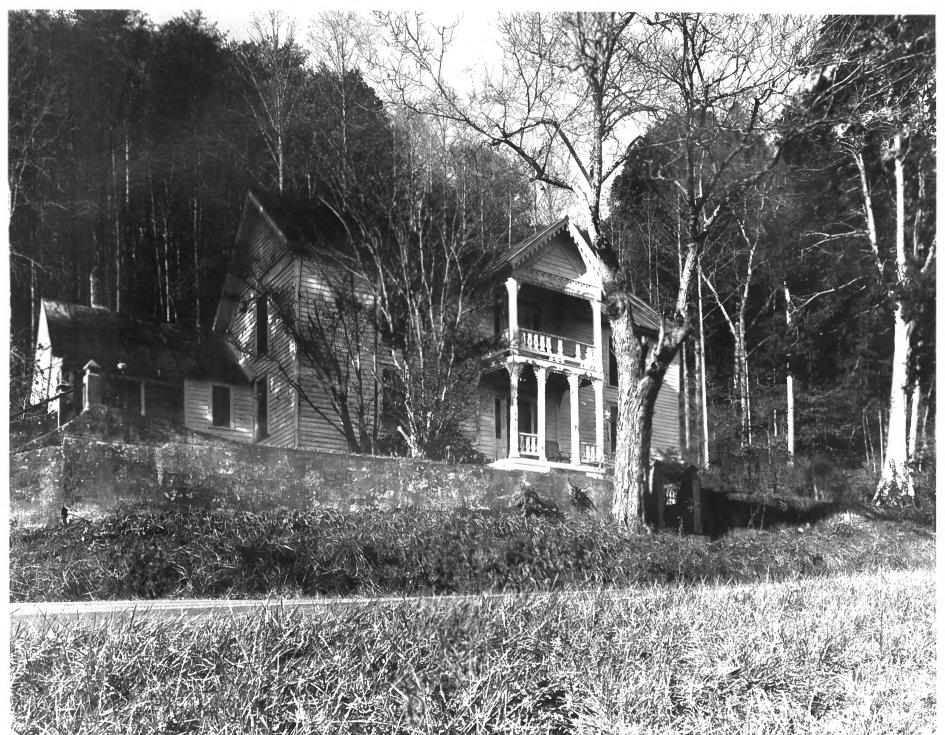

Reliance Historic District Reliance, Polk County, Tennessee Photo by: David Verrico Date: February 1985 Neg: Harold Webb. Jr. Reliance, Tennessee Vaughn-Webb House Facing southwest, northeast facade

Reliance Historic District Reliance, Polk County, Tennessee Photo by: David Verrico Date: February 1985 Harold Webb, Jr. Neg: Reliance, Tennessee Vaughn-Webb House and Smokehouse Facing north #2 of 12