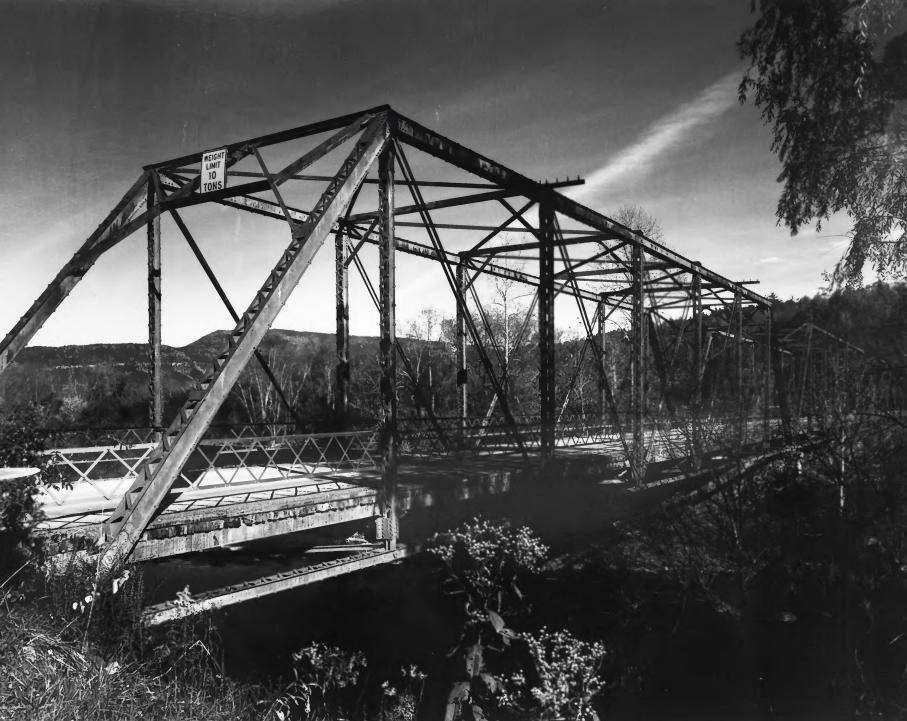

```
Reliance Historic District
Reliance, Polk County, Tennessee
Photo by: David Verrico
Date:
           February 1985
Neg:
           Harold Webb. Jr.
           Reliance, Tennessee
Reliance Bridge
#11 of 12
```