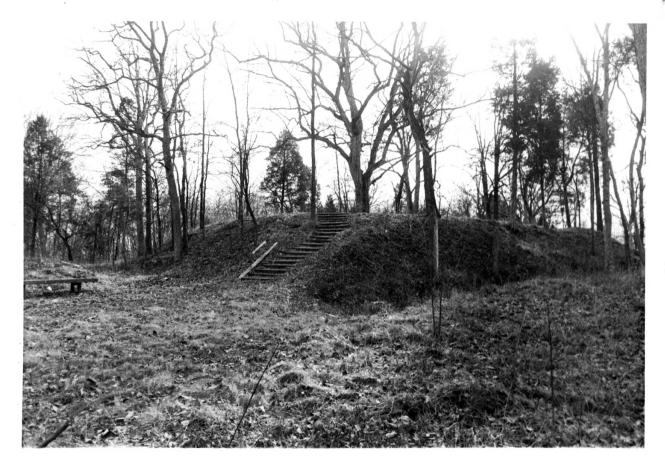

| Name Fort Webb (WA-B-227)              |
|----------------------------------------|
| Location Country Club Drive            |
| Photographer <u>Kevin A. Hunter</u>    |
| Date Taken July, 1984                  |
| Negative Location Landmark Association |
| View_to_southwest                      |
|                                        |
| Photo #_                               |