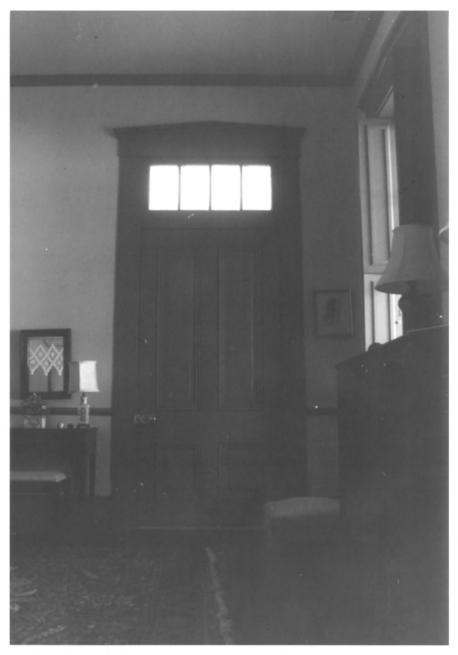

Vicksburg, Warren County, Mississippi Adele Cramer October, 1979 Mississippi Department of Archives and History Front and side elevation looking SE. Photo No. 143

FEB 2 5 1980

APR 17 1980

THE GALLERTES

THE GALLERIES Vicksbutg, Warren County, Mississippi Adele Cramer October, 1979 Mississippi Department of Archives and History Interior view of rear door on south elevation.