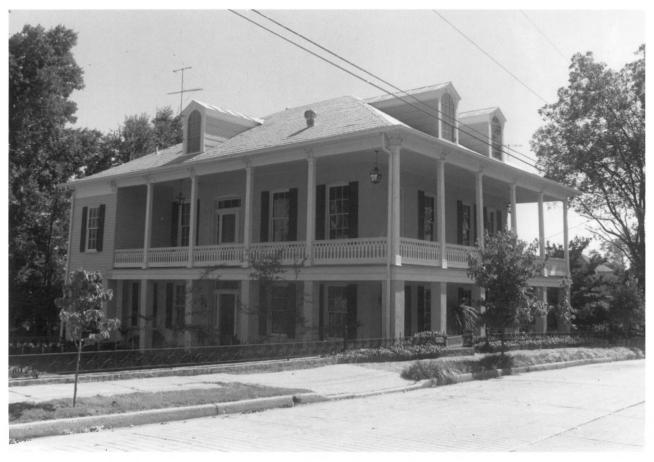

Vicksburg, Warren County, Mississippi Adele Cramer October, 1979 Mississippi Department of Archives and History Front and side elevation looking SE. Photo No. 143

FEB 2 5 1980

APR 17 1980

THE GALLERTES

THE GALLERIES Vicksbutg, Warren County, Mississippi Adele Cramer October, 1979 Mississippi Department of Archives and History Interior view of rear door on south elevation.