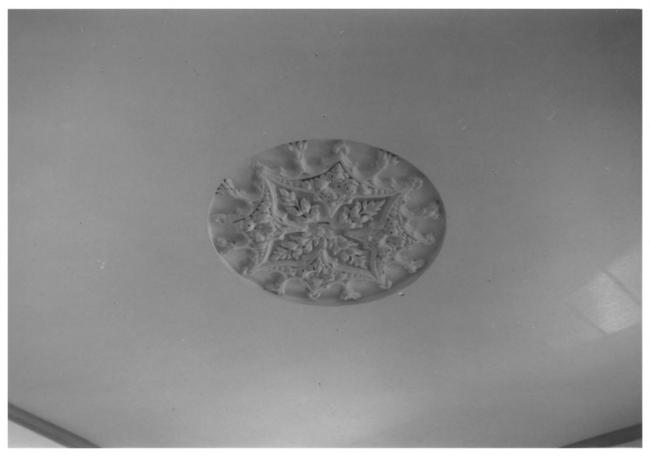

APR 17 1980 FEB 2 5 1980

Photo No. 2 of 3

THE GALLERIES Vicksburg, Warren County, Mississippi Adele Cramer October, 1979 Mississippi Department of Archives and History Interior ceiling medallion in west parlor.