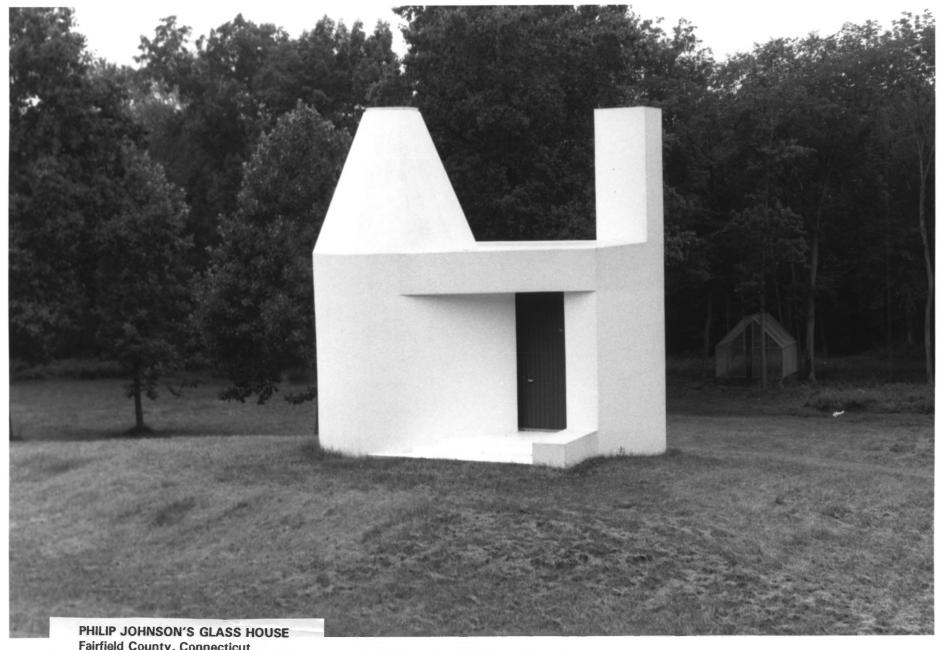

left Photo: Historic Resources Consultants,

Inc., July 1996

Fairfield County, Connecticut Studio Photo: Historic Resources Consultants, Inc., July 1996

PHILIP JOHNSON'S GLASS HOUSE NEW CANAAN, FAIRFIELD COUNTY, CT. PHOTOGRAPH 13 OF 18