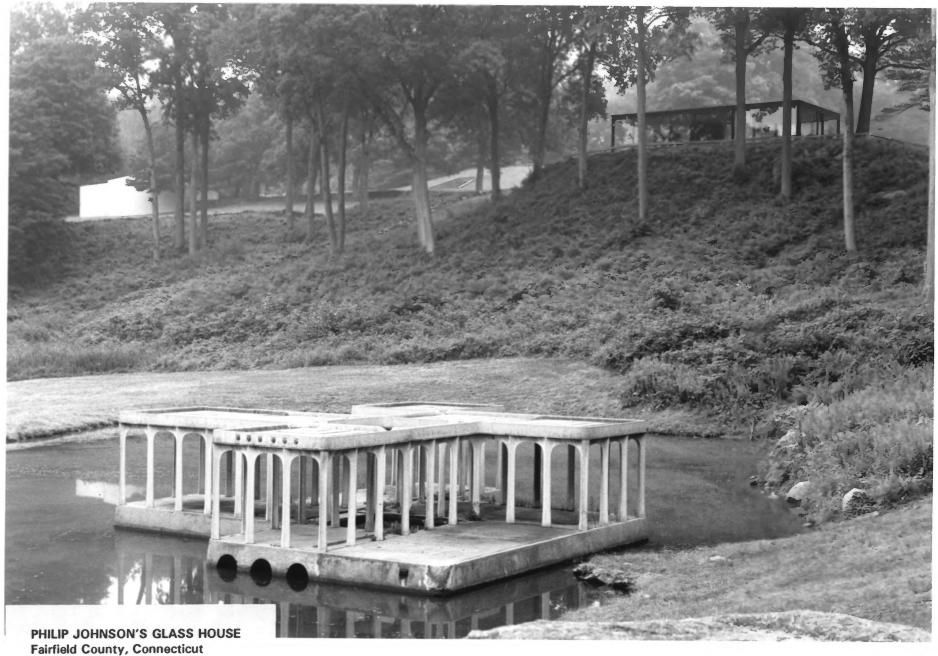

NEW CANAAN, FAIRFIELD COUNTY, CT.

PHOTOGRAPH 3 OF 18

Pavilion and pond
Photo: Historic Resources
Consultants, Inc., July 1996

PHILIP JOHNSON'S GLASS HOUSE NEW CANAAN, FAIRFIELD COUNTY, CT.

PHOTOGRAPH 7 OF 18