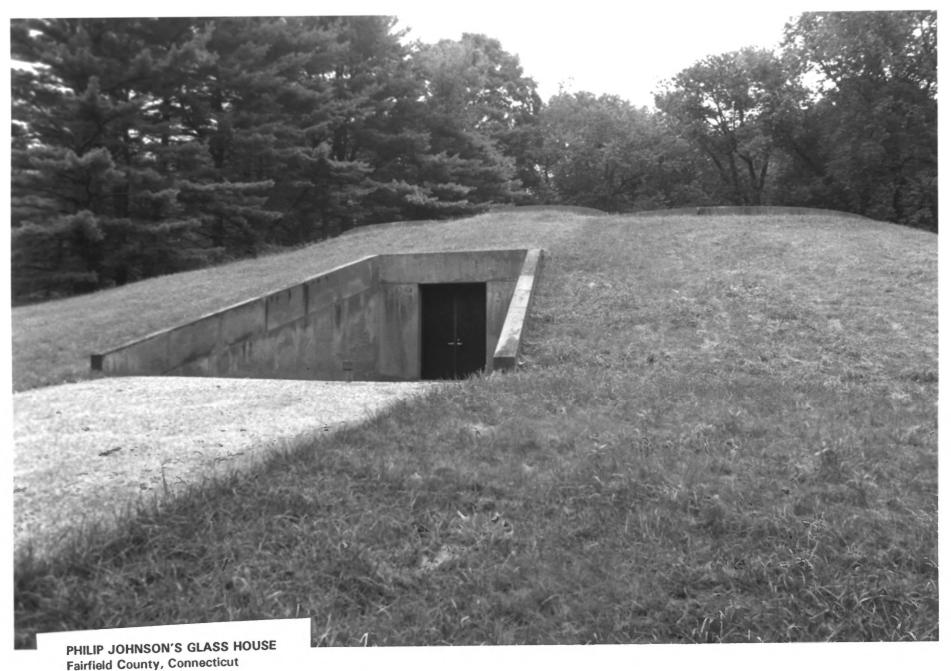

PHILIP JOHNSON'S GLASS HOUSE NEW CANAAN, FAIRFIELD COUNTY, CT. PHOTOGRAPH 8 OF 18

PHILIP JOHNSON'S GLASS HOUSE NEW CANAAN, FAIRFIELD COUNTY, CT.

PHOTOGRAPH 9 OF 18

Fairfield County, Connecticut
Painting Gallery
Photo: Historic Resources
Consultants, Inc., July 1996