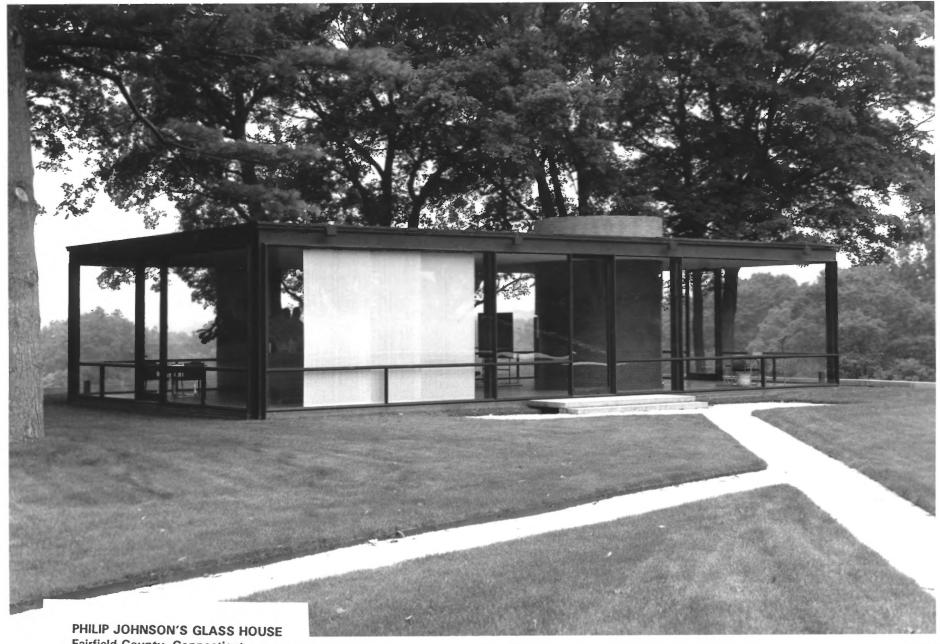

Fairfield County, Connecticut
Glass House
Photo: Historic Resources
Consultants, Inc., July 1996

PHILIP JOHNSON'S GLASS HOUSE NEW CANAAN, FAIRFIELD COUNTY, CT.

PHOTOGRAPH 2 OF 18

PHILIP JOHNSON'S GLASS HOUSE