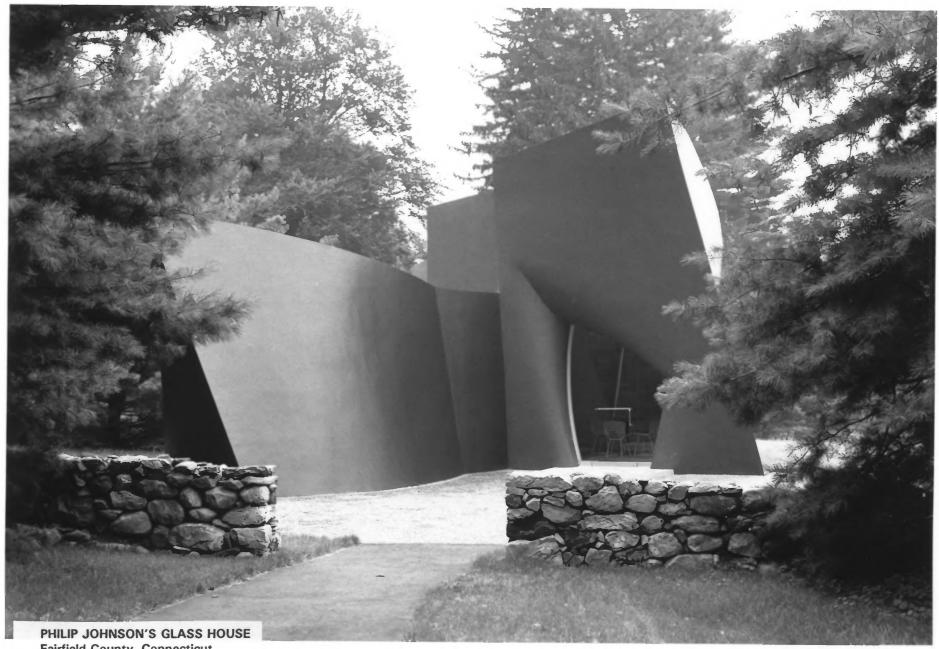

PHILIP JOHNSON'S GLASS HOUSE NEW CANAAN, FAIRFIELD COUNTY, CT. PHOTOGRAPH 8 OF 18

PHILIP JOHNSON'S GLASS HOUSE NEW CANAAN, FAIRFIELD COUNTY, CT.

PHOTOGRAPH 9 OF 18

Fairfield County, Connecticut
Painting Gallery
Photo: Historic Resources
Consultants, Inc., July 1996

left Photo: Historic Resources Consultants,

Inc., July 1996

Fairfield County, Connecticut Studio Photo: Historic Resources Consultants, Inc., July 1996

PHILIP JOHNSON'S GLASS HOUSE NEW CANAAN, FAIRFIELD COUNTY, CT. PHOTOGRAPH 13 OF 18