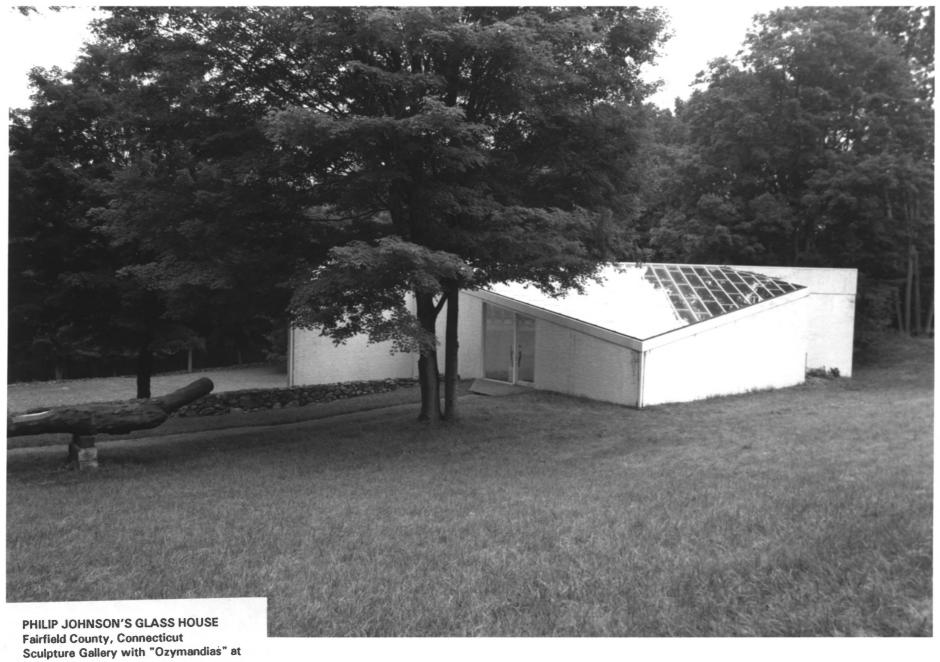

PHILIP JOHNSON'S GLASS HOUSE NEW CANAAN, FAIRFIELD COUNTY, CT. PHOTOGRAPH 8 OF 18

PHILIP JOHNSON'S GLASS HOUSE NEW CANAAN, FAIRFIELD COUNTY, CT.

PHOTOGRAPH 9 OF 18

Fairfield County, Connecticut
Painting Gallery
Photo: Historic Resources
Consultants, Inc., July 1996