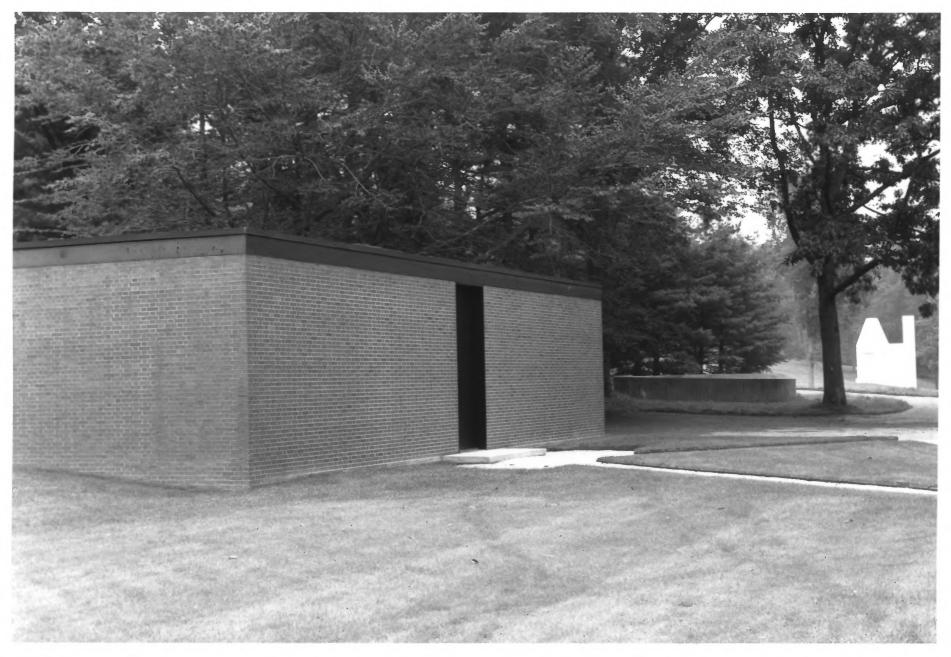

PHILIP JOHNSON'S GLASS HOUSE NEW CANAAN, FAIRFIELD COUNTY, CT. PHOTOGRAPH 8 OF 18

PHILIP JOHNSON'S GLASS HOUSE NEW CANAAN, FAIRFIELD COUNTY, CT.

PHOTOGRAPH 9 OF 18

Fairfield County, Connecticut
Painting Gallery
Photo: Historic Resources
Consultants, Inc., July 1996

left Photo: Historic Resources Consultants,

Inc., July 1996

Fairfield County, Connecticut Studio Photo: Historic Resources Consultants, Inc., July 1996

PHILIP JOHNSON'S GLASS HOUSE NEW CANAAN, FAIRFIELD COUNTY, CT. PHOTOGRAPH 13 OF 18