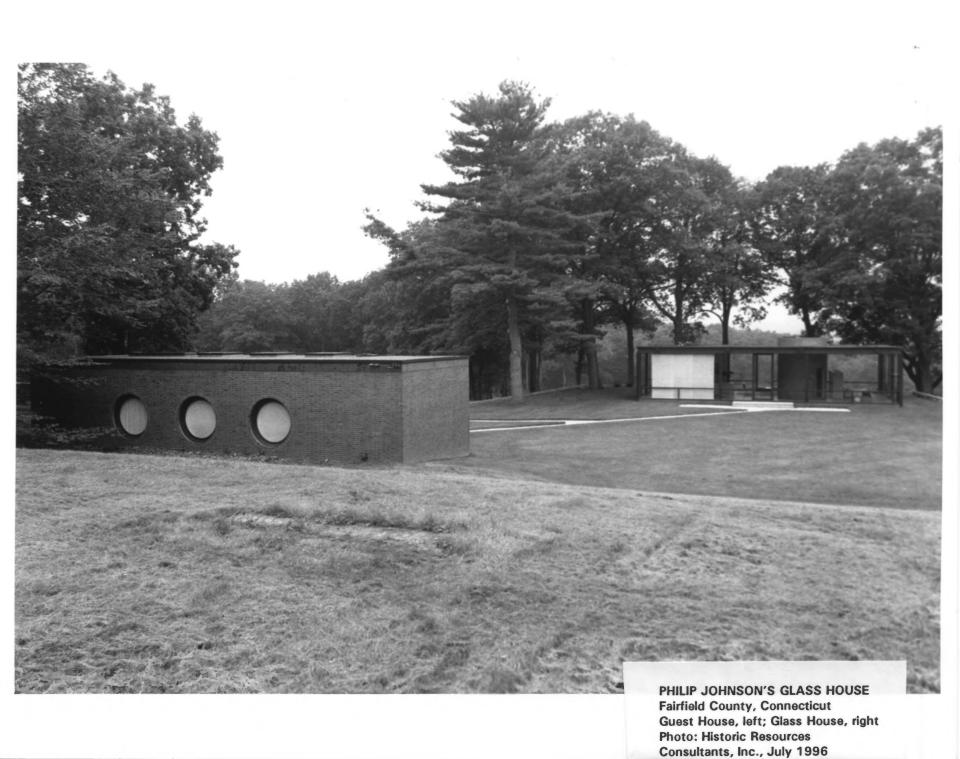

PHILIP JOHNSON'S GLASS HOUSE NEW CANAAN, FAIRFIELD COUNTY, CT. PHOTOGRAPH 8 OF 18

PHILIP JOHNSON'S GLASS HOUSE NEW CANAAN, FAIRFIELD COUNTY, CT.

PHOTOGRAPH 9 OF 18

Fairfield County, Connecticut
Painting Gallery
Photo: Historic Resources
Consultants, Inc., July 1996

left Photo: Historic Resources Consultants,

Inc., July 1996

Fairfield County, Connecticut Studio Photo: Historic Resources Consultants, Inc., July 1996

PHILIP JOHNSON'S GLASS HOUSE NEW CANAAN, FAIRFIELD COUNTY, CT. PHOTOGRAPH 13 OF 18