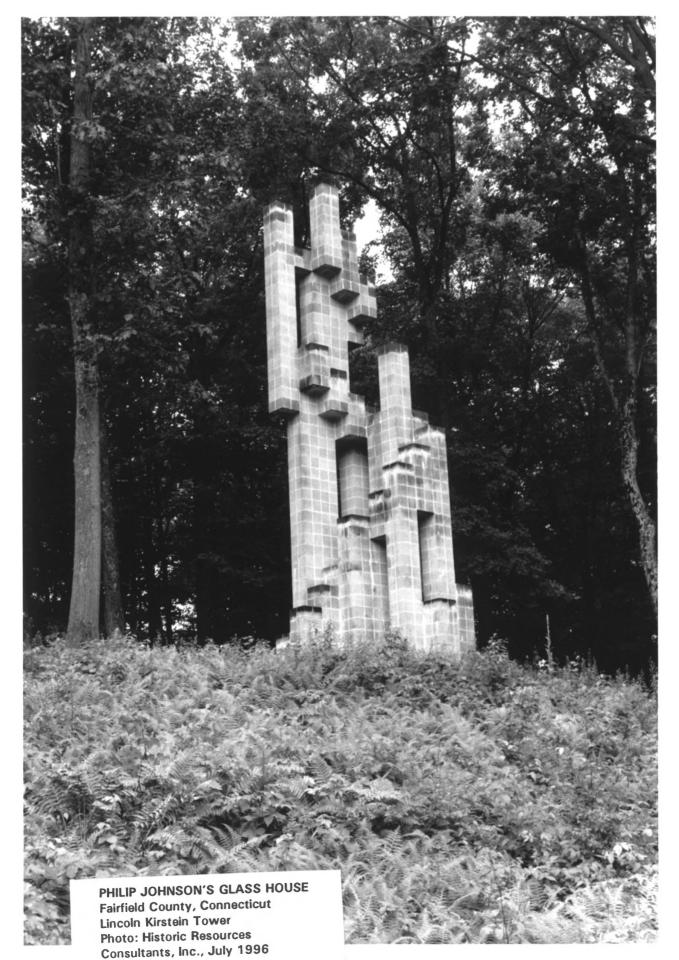

Fairfield County, Connecticut
Glass House
Photo: Historic Resources
Consultants, Inc., July 1996



PHILIP JOHNSON'S GLASS HOUSE NEW CANAAN, FAIRFIELD COUNTY, CT.

PHOTOGRAPH 2 OF 18



PHILIP JOHNSON'S GLASS HOUSE

NEW CANAAN, FAIRFIELD COUNTY, CT.

PHOTOGRAPH 3 OF 18





Pavilion and pond
Photo: Historic Resources
Consultants, Inc., July 1996





PHILIP JOHNSON'S GLASS HOUSE NEW CANAAN, FAIRFIELD COUNTY, CT.

PHOTOGRAPH 7 OF 18



PHILIP JOHNSON'S GLASS HOUSE NEW CANAAN, FAIRFIELD COUNTY, CT. PHOTOGRAPH 8 OF 18



PHILIP JOHNSON'S GLASS HOUSE NEW CANAAN, FAIRFIELD COUNTY, CT.

PHOTOGRAPH 9 OF 18



Fairfield County, Connecticut
Painting Gallery
Photo: Historic Resources
Consultants, Inc., July 1996



left Photo: Historic Resources Consultants,

Inc., July 1996



Fairfield County, Connecticut Studio Photo: Historic Resources Consultants, Inc., July 1996



PHILIP JOHNSON'S GLASS HOUSE NEW CANAAN, FAIRFIELD COUNTY, CT. PHOTOGRAPH 13 OF 18



PHILIP JOHNSON'S GLASS HOUSE NEW CANAAN, FAIRFIELD COUNTY, CT. PHOTOGRAPH 14 OF 18



Fairfield County, Connecticut Visitors' Center Photo: Historic Resources Consultants, Inc., July 1996