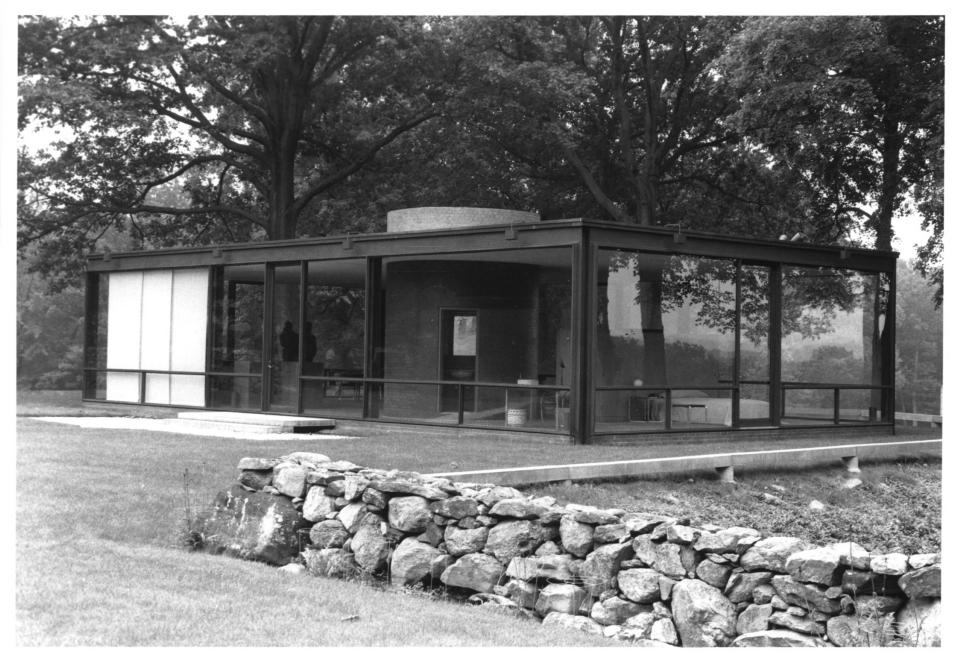

Fairfield County, Connecticut
Glass House
Photo: Historic Resources
Consultants, Inc., July 1996

PHILIP JOHNSON'S GLASS HOUSE NEW CANAAN, FAIRFIELD COUNTY, CT.

PHOTOGRAPH 2 OF 18

PHILIP JOHNSON'S GLASS HOUSE

NEW CANAAN, FAIRFIELD COUNTY, CT.

PHOTOGRAPH 3 OF 18

Pavilion and pond
Photo: Historic Resources
Consultants, Inc., July 1996

PHILIP JOHNSON'S GLASS HOUSE NEW CANAAN, FAIRFIELD COUNTY, CT.

PHOTOGRAPH 7 OF 18