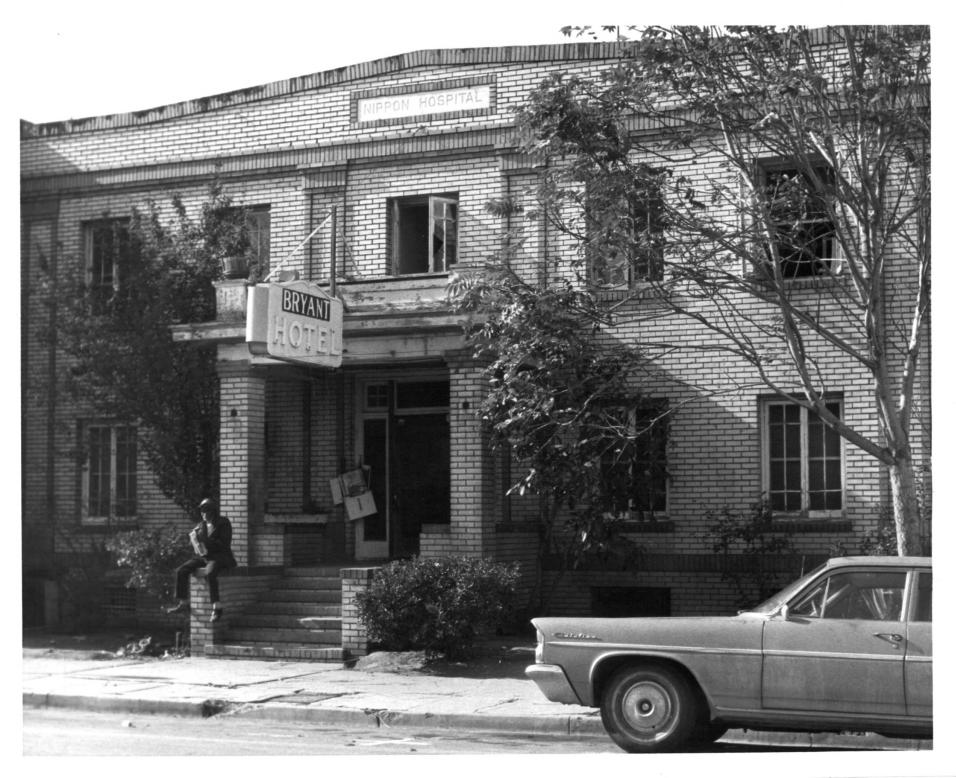

San Toaquin County SEP 1 8 1978

Nippon Hospital Stockton, California Photographer: A. L. Hurtado Negative at California Office of Historic Preservation East elevation Photo #1 %

PROPERTY OF THE NATIONAL REGISTER