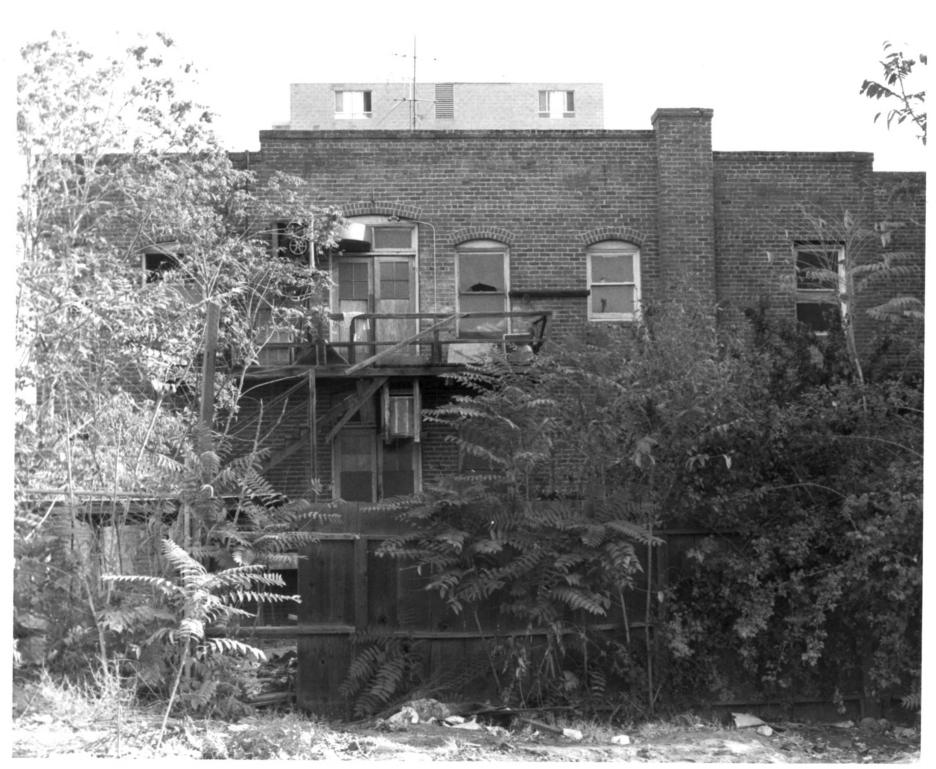

San Forquin County

Nippon Hospital Stockton, California Photographer: A. L. Hurtado Negative at California Office of Historic Preservation North elevation Photo #2 #3 MAR 2 9 1978

A

San Voaquin County

Nippon Hospital Stockton, California Photographer: A. L. Hurtado Negative at California Office of Historic Preservation West elevation Photo #3 4 3 MAR 2 9 1978