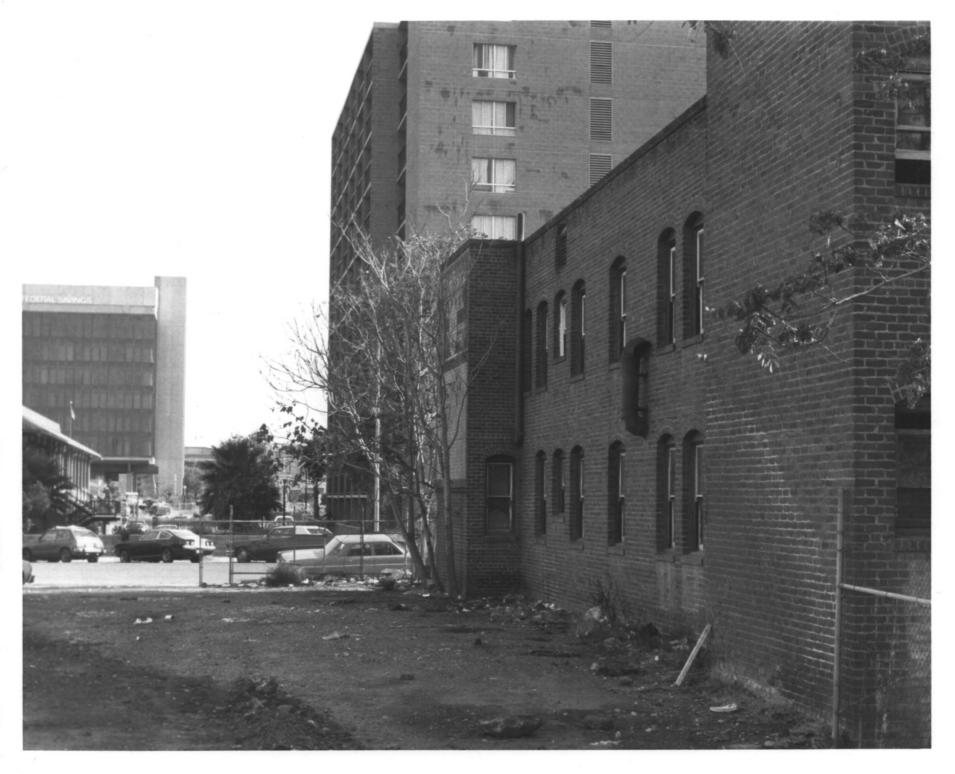

San Forquin County

Nippon Hospital Stockton, California Photographer: A. L. Hurtado Negative at California Office of Historic Preservation North elevation Photo #2 #3 MAR 2 9 1978

A

San Voaquin County

Nippon Hospital Stockton, California Photographer: A. L. Hurtado Negative at California Office of Historic Preservation West elevation Photo #3 4 3 MAR 2 9 1978