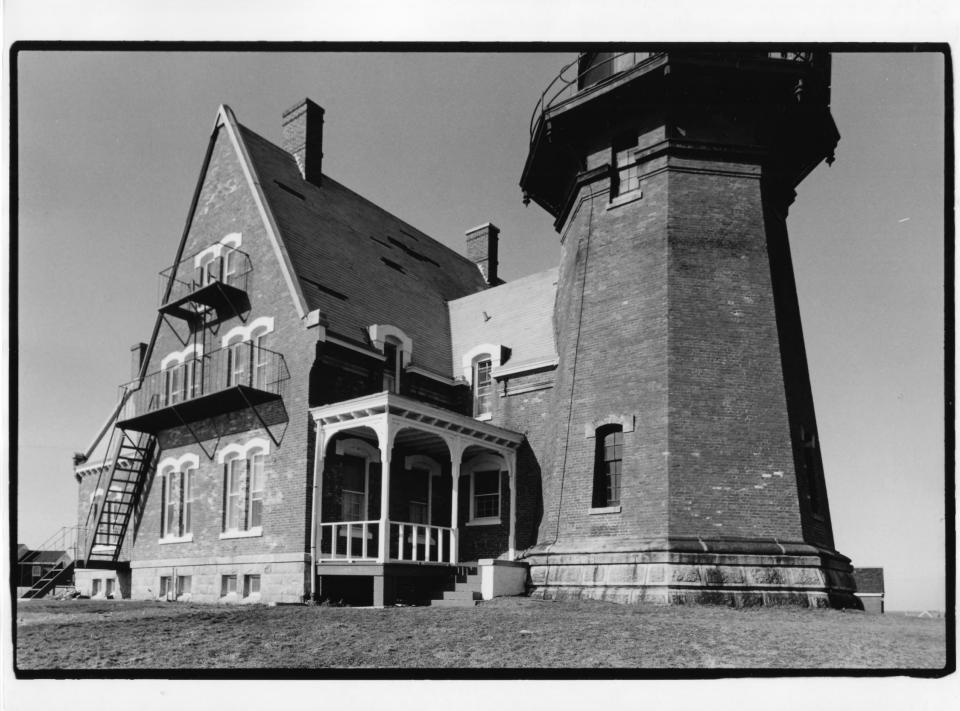

View: West elevation.

Photo # \$ 2

Southwest assect

Photographer: Gerald Abbott Date: March, 1985 Negative at: Dr. Gerald Abbott 61 East 66th Street New York, NY 10021

View: Lighthouse, from the northeast.

Photo #43

North Facal

Photographer: Gerald Abbott Date: March, 1985 Negative at: Dr. Gerald Abbott 61 East 66th Street New York, NY 10021

View: North elevation.

Photo #\$4

Les system from below

Photographer: Gerald Abbott Date: March, 1985 Negative at: Dr. Gerald Abbott 61 East 66th Street New York, NY 10021