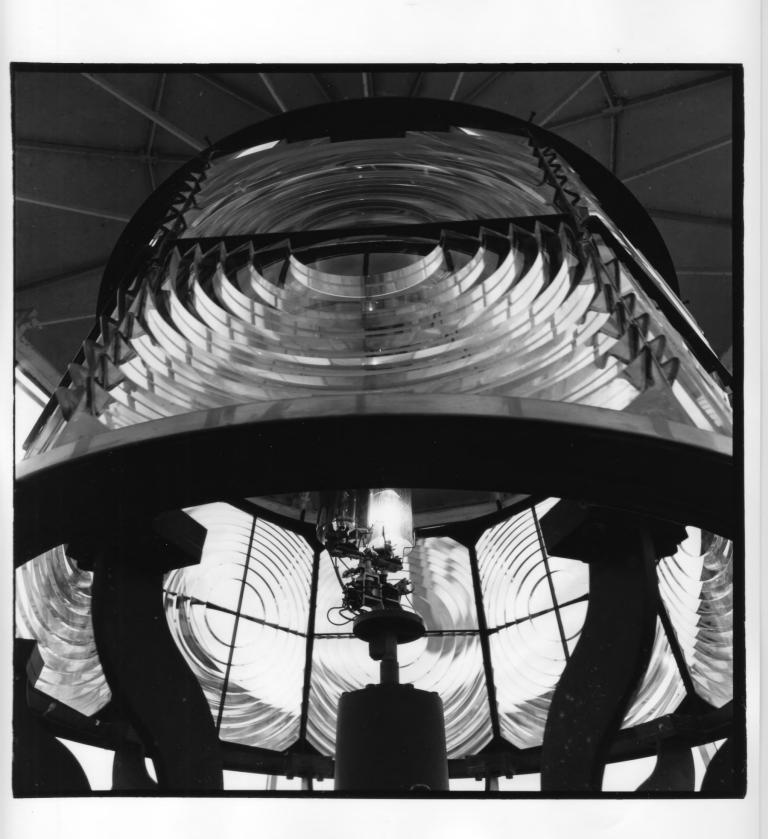

Photo #43

North Facal

Photographer: Gerald Abbott Date: March, 1985 Negative at: Dr. Gerald Abbott 61 East 66th Street New York, NY 10021

View: North elevation.

Photo #\$4

Les system from below

Photographer: Gerald Abbott Date: March, 1985 Negative at: Dr. Gerald Abbott 61 East 66th Street New York, NY 10021

View: Lens apparatus.

Photo #\$5