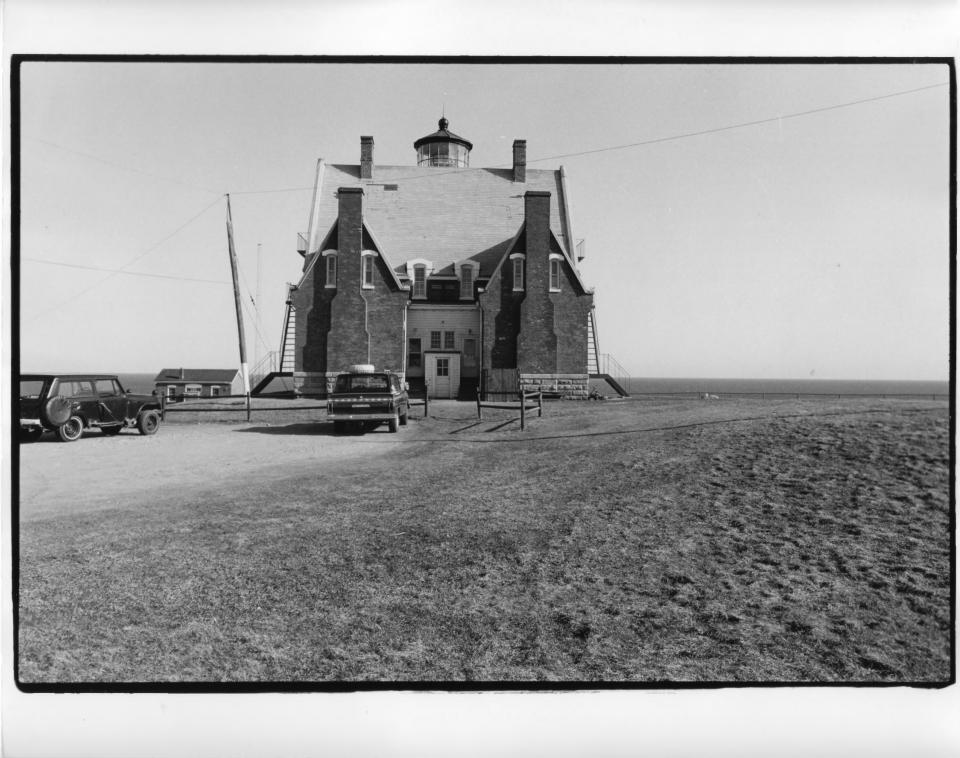

Photo #43

North Facal

Photographer: Gerald Abbott Date: March, 1985 Negative at: Dr. Gerald Abbott 61 East 66th Street New York, NY 10021

View: North elevation.

Photo #\$4

Les system from below

Photographer: Gerald Abbott Date: March, 1985 Negative at: Dr. Gerald Abbott 61 East 66th Street New York, NY 10021