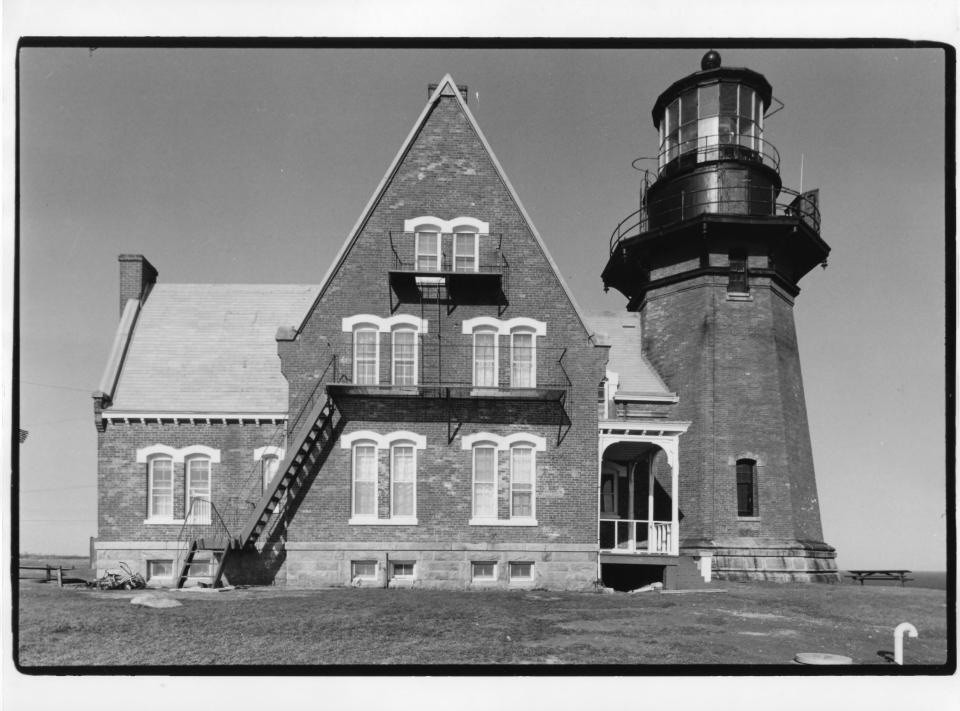

View: West elevation.

Photo # \$ 2

Southwest assect

Photographer: Gerald Abbott Date: March, 1985 Negative at: Dr. Gerald Abbott 61 East 66th Street New York, NY 10021

View: Lighthouse, from the northeast.