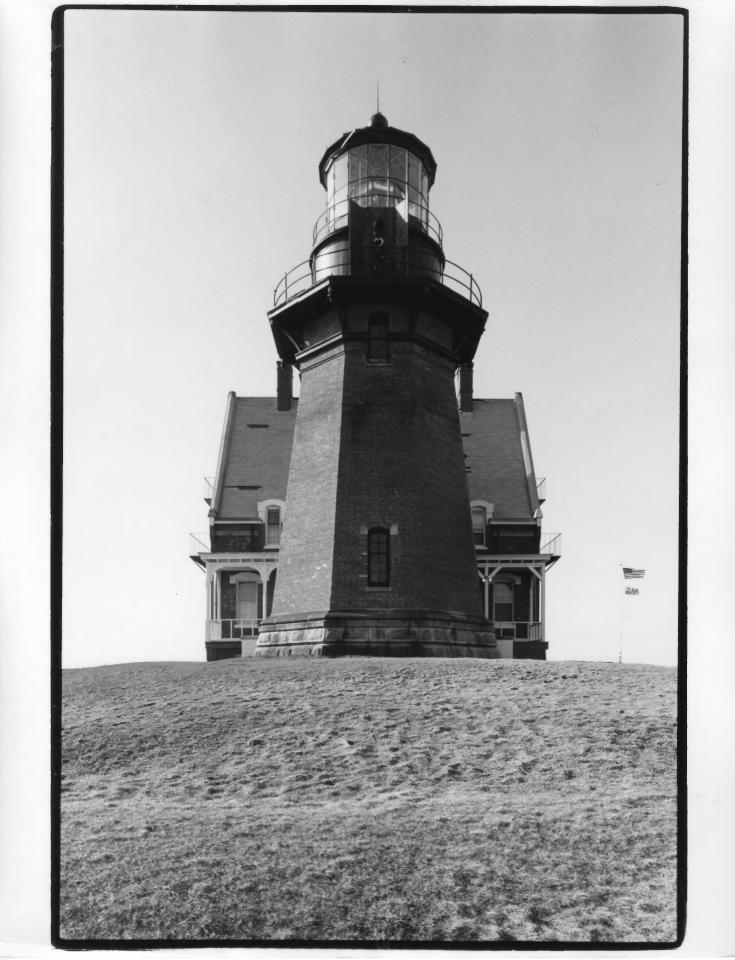

South facade

Photographer: Gerald Abbott Date: March, 1985 Negative at: Dr. Gerald Abbott 61 East 66th Street New York, NY 10021

View: South elevation.

Photo #21

West facade

Photographer: Gerald Abbott Date: March, 1985 Negative at: Dr. Gerald Abbott 61 East 66th Street New York, NY 10021