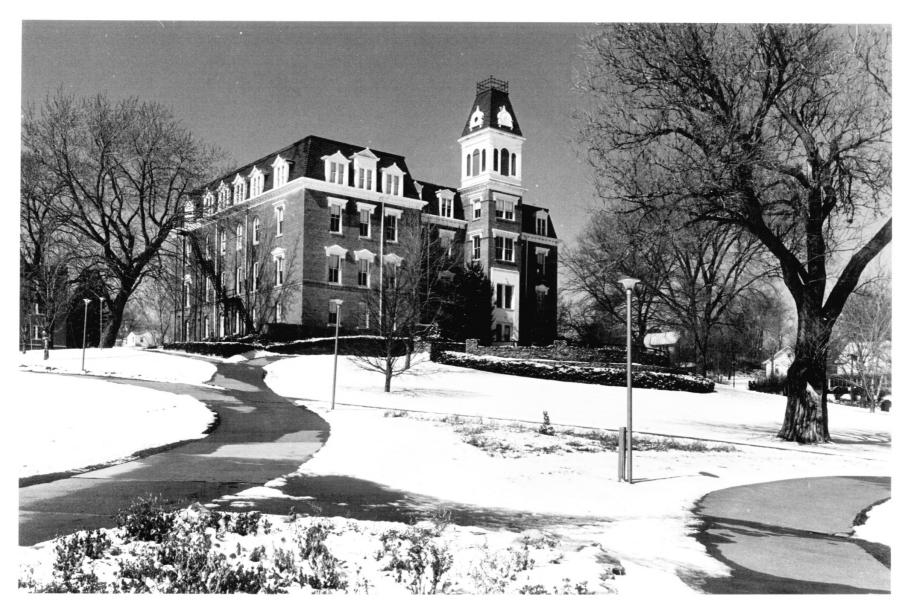

Photo #2 of 5 Trinity Seminary-Old Mark, Dana College Blair, Washington County, Nebraska Photo by D. Murphy, Nebr. State Historical Society, March 1980 JUL 3 (NSHS # 8003/4:13) General view looking northwest.