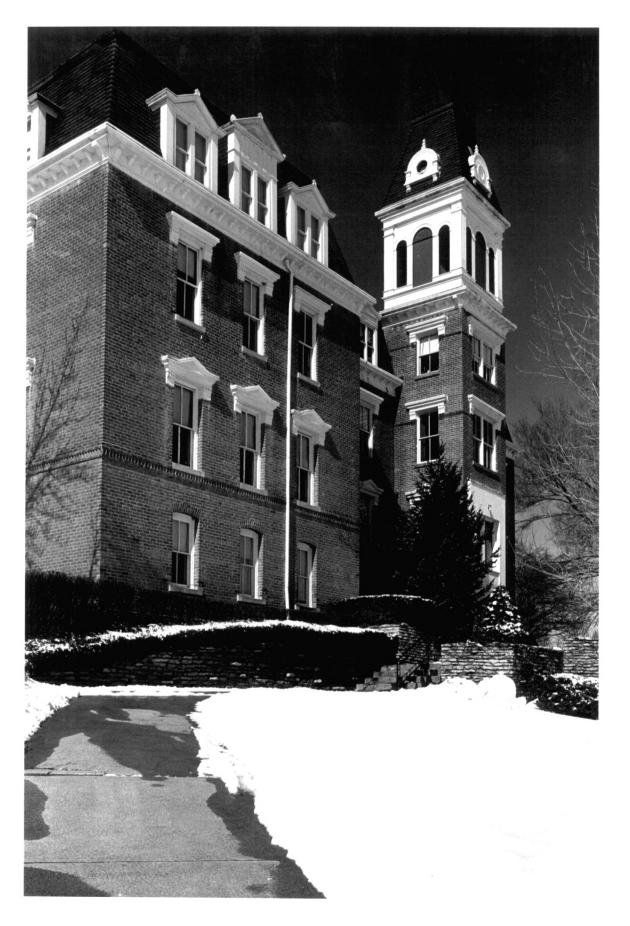

Photo #3 of 5 Photo #3 of 5 UL 3, 1980 Trinity Seminary-Old Main, Dana College Blair, Washington County, Nebraska Photo by D. Murphy, Nebr. State Historical Society, March 1980 MAY 28 1980 (NSHS 8003/4:9) Detail of entrance facade looking northwest.