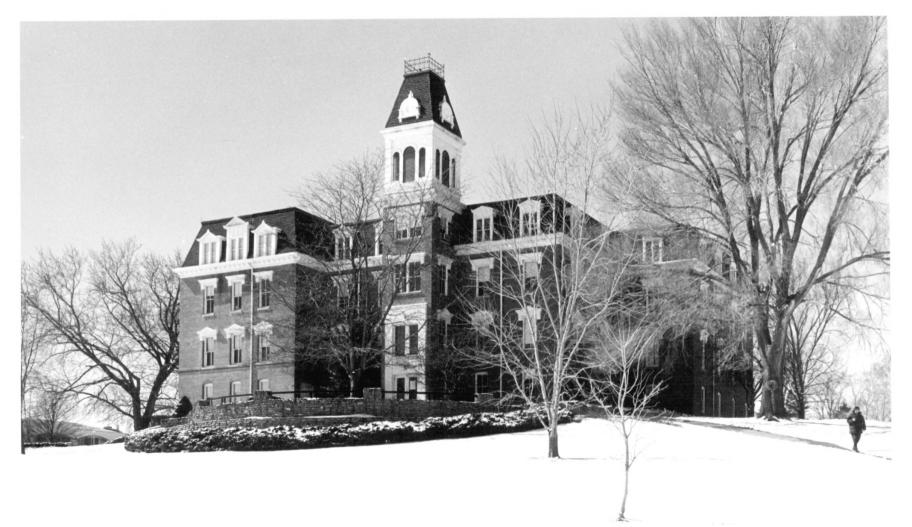

Photo #5 of 5 JUL 3 1980 Trinity Seminary-Gid Main Dana College Blair, Washington County, Nebraska Photo by D. Murphy, Nebraska State Historical Society, March, 1980 MAY 28 1980 (NSHS # 8003/4:15) General view looking southwest.