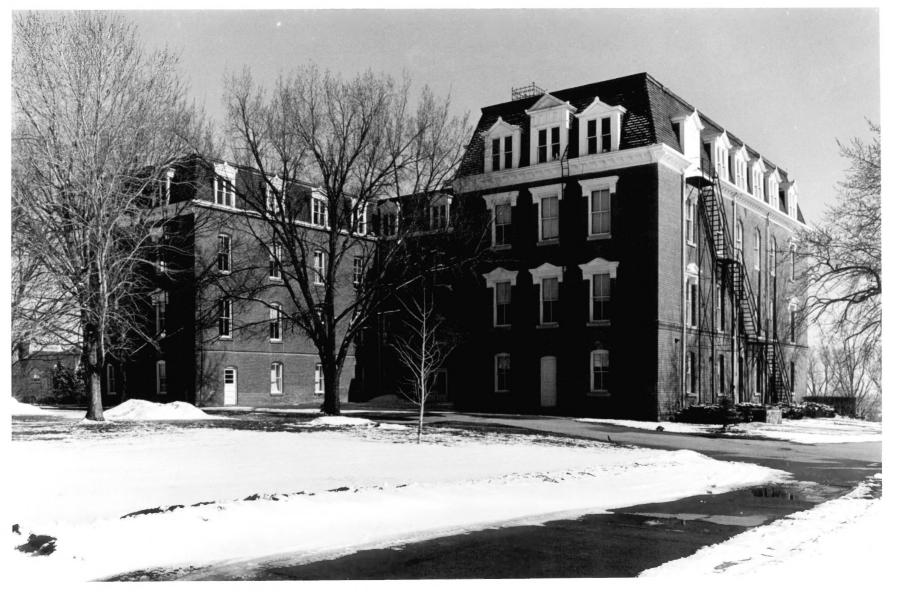

3 MAY 28 1980 Photo #4 of 5 Trinity Seminary-Old Main, Dana College Blair, Washington County, Nebraska Photo by D. Murphy, Nebr. State Historical Society, March, 1980 (NSHS # 8003/4:10) JUL 3 View of rear facades, looking northeast.