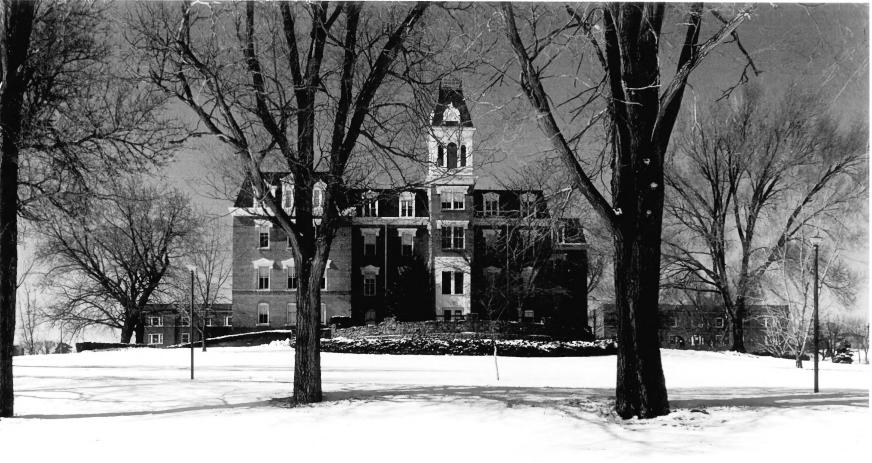

Photo #1 of 5 JUL 3 1980 Trinity Seminary-Old Main, Dana College Blair, Washington, County, Nebraska Photo by D. Murphy, Nebr. State Historical Society, March, 1980 MAY 2 8 1980 (NSHS # 8003/4:2) General view looking west.