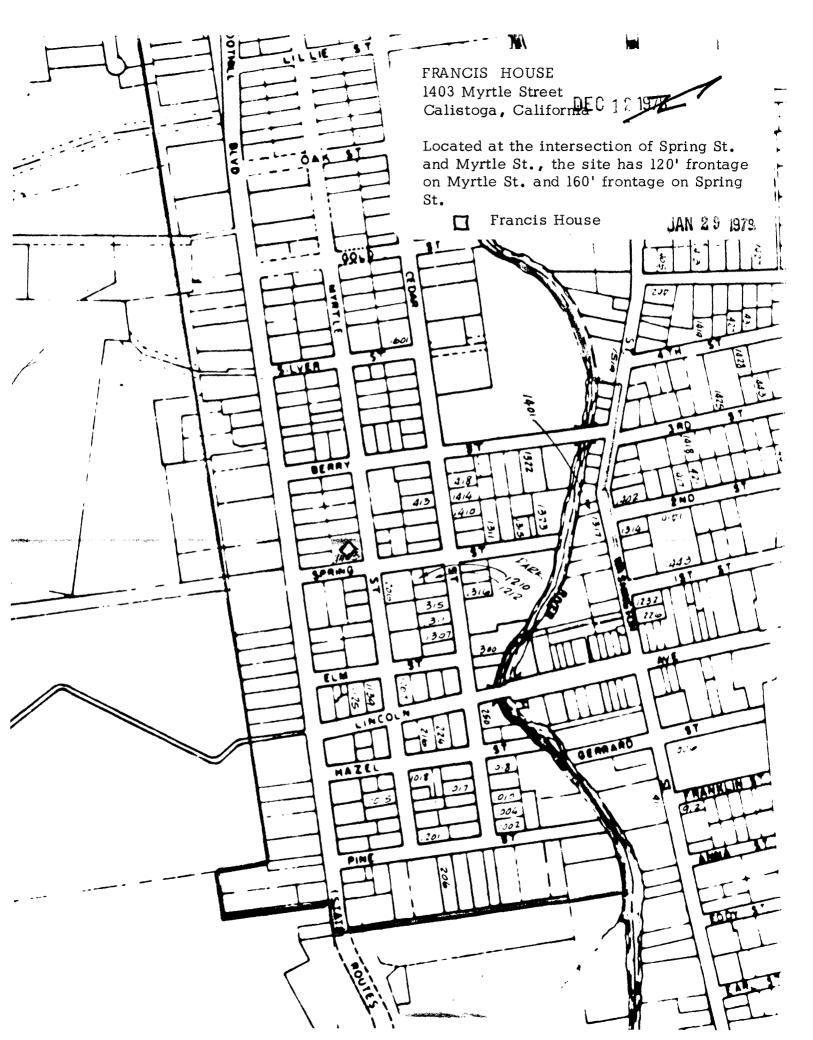

The interior of the Francis House has been altered during the period it served as a hospital, but the exterior of finely crafted stone has weathered well. The essential design fabric, though marred by the portico, is basically unaltered and the portico could be removed without difficulty in renovation. The Francis House retains its original setting on a large corner lot with trees and commands a prominent location at the intersection of Spring and Myrtle on the edge of one of Calistoga's earliest residential neighborhoods.

Highly visible at the intersection of Spring and Myrtle Streets, the Francis House stands in rapidly deteriorating condition. The lot, purchased in the new "Western Addition" to Calistoga in the 1880s, is on the edge of one of Calistoga's earliest neighborhoods which has retained its residential character to this day. In size and scale, the Francis House is a focal point of the neighborhood.