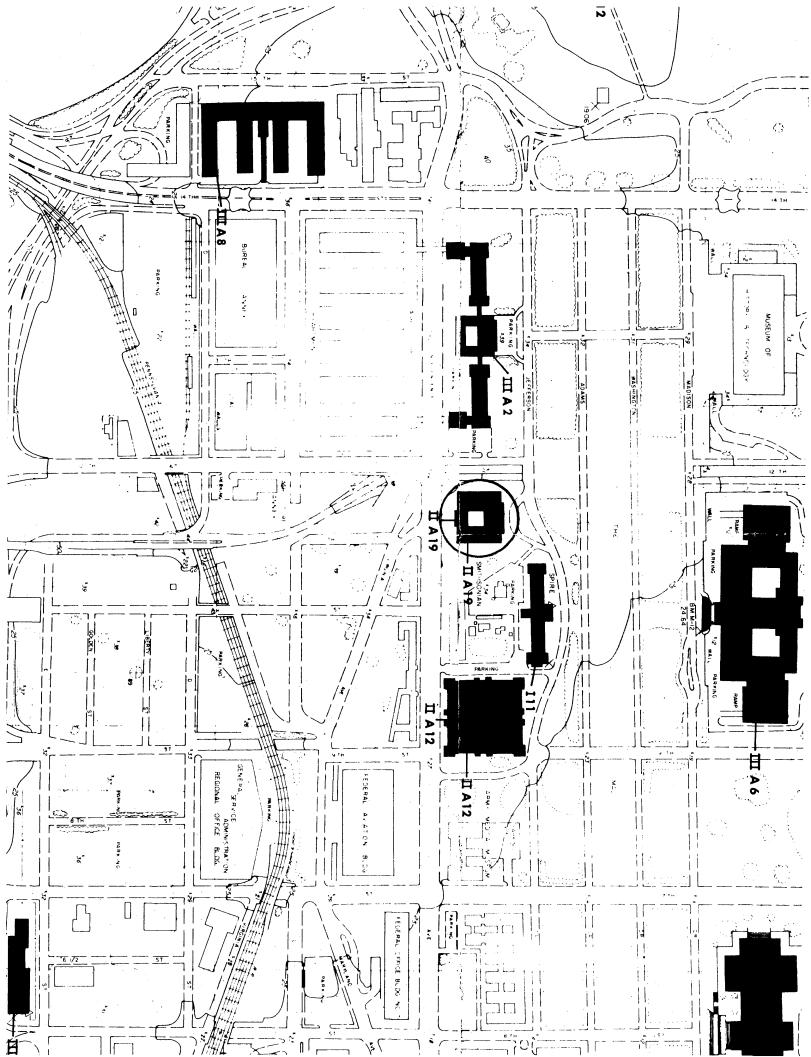

e   | r of The                                | lational    | Register                                | -                                     |              |          |

Date

May 12, 1969

Date

Form 10-300a (Dec. 1968)

## UNITED STATES DEPARTMENT OF THE INTERIOR NATIONAL PARK SERVICE

## NATIONAL REGISTER OF HISTORIC PLACES INVENTORY - NOMINATION FORM

(Continuation Sheet)

Dist. of Columbia
COUNTY
Dist. of Columbia
FOR NPS USE ONLY
ENTRY NUMBER DATE

69-06-08-0016 6/23/69

(Number all entries)

8. Significance--Freer Gallery of Art

Under the leadership of a distinguished group of curators and its three directors, John E. Lodge, Archibold G. Wenley, and John A. Pope, the Freer collection of Near and Far Eastern art has been increased to 10,012 articles, all of the highest quality.