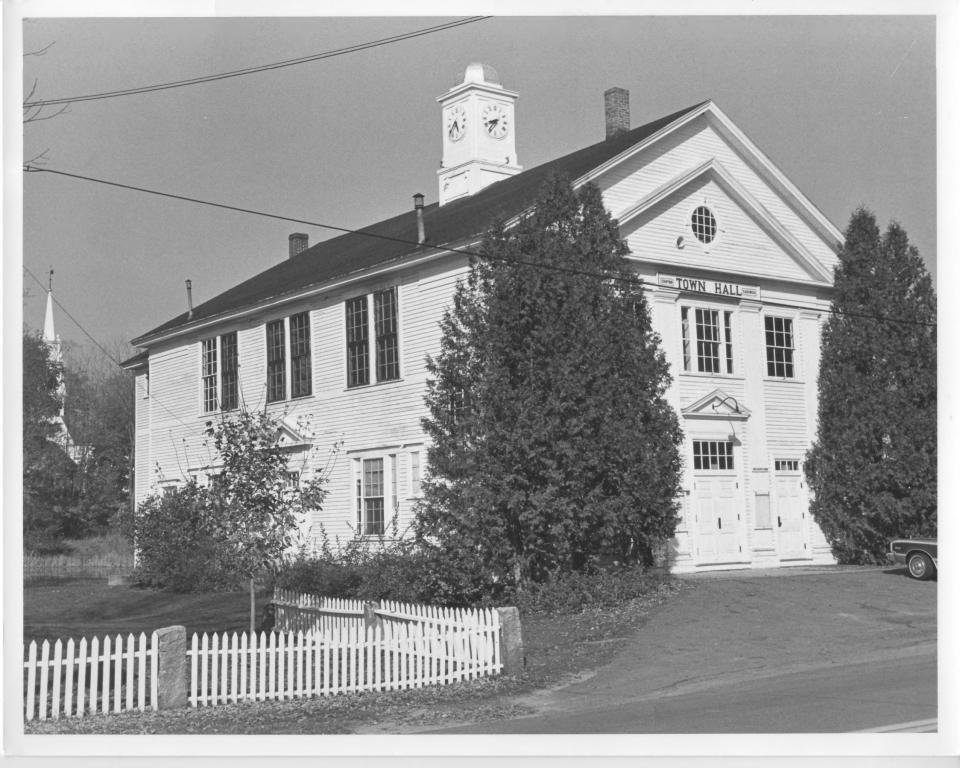

~

| NATIONAL REGISTER OF HISTORIC PLACES PROPERTY PHOTOGRAPH FORM: NEW HAMPSH                          | FEB 2 5 1980 |  |  |  |
|----------------------------------------------------------------------------------------------------|--------------|--|--|--|
| Historic Name: Sandwich Town Hall Carrollar                                                        |              |  |  |  |
| NR District:                                                                                       |              |  |  |  |
| Address: Maple Street (state highway 113)<br>City/Town/State: Center Sandwich, New Hampshire 03227 |              |  |  |  |
| Photographer: John Beckman, 3614 Hamilton Street, Philadelphia, PA 19104                           |              |  |  |  |
| Negative with: John Beckman                                                                        |              |  |  |  |
| Description: Street facade of the Sandwich Town Hall                                               | MAY 1 5 1980 |  |  |  |
|                                                                                                    |              |  |  |  |
| Photographer facing N NE E SE S SW W NW Photo Date: Oct. 1979 Photo Number 3 of 3                  |              |  |  |  |