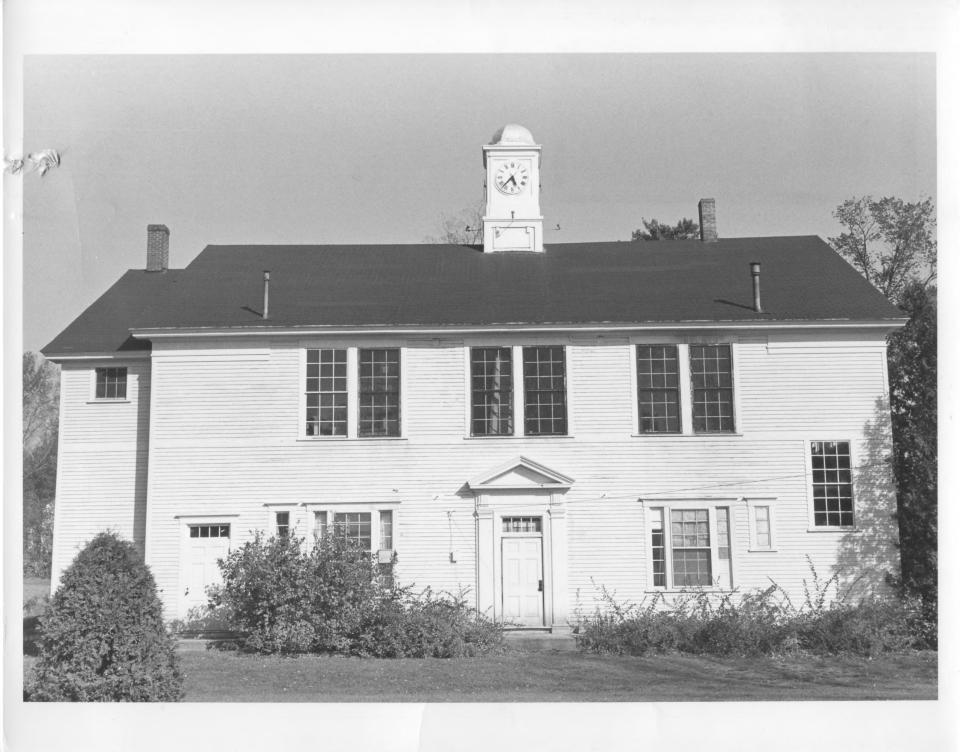

| NATIO                                                         | NAL REGISTER OF HISTORIC PLACES PROPERTY PHOTOGRAPH FORM: NEW HAMPSHIRE FEB 2 5 1980                                                   |
|---------------------------------------------------------------|----------------------------------------------------------------------------------------------------------------------------------------|
| Historic Name:<br>Common Name:                                | Jown Hall<br>Sandwich Town Hall<br>Sandwich Town Hall<br>Carroll Co.                                                                   |
| NR District:<br>Address:<br>City/Town/State:<br>Photographer: | Maple Street (state highway 113)<br>Center Sandwich, New Hampshire 03227<br>John Beckman, 3164 Hamilton Street, Philadelphia, PA 19104 |
| Negative with:                                                | John Beckman                                                                                                                           |
| Description:                                                  | West side of Sandwich Town Hall MAY 15 1980                                                                                            |
| Photographer facil                                            | ng N NE E SE S SW W NW Photo Date: October 1979 Photo Number 1 of 3                                                                    |