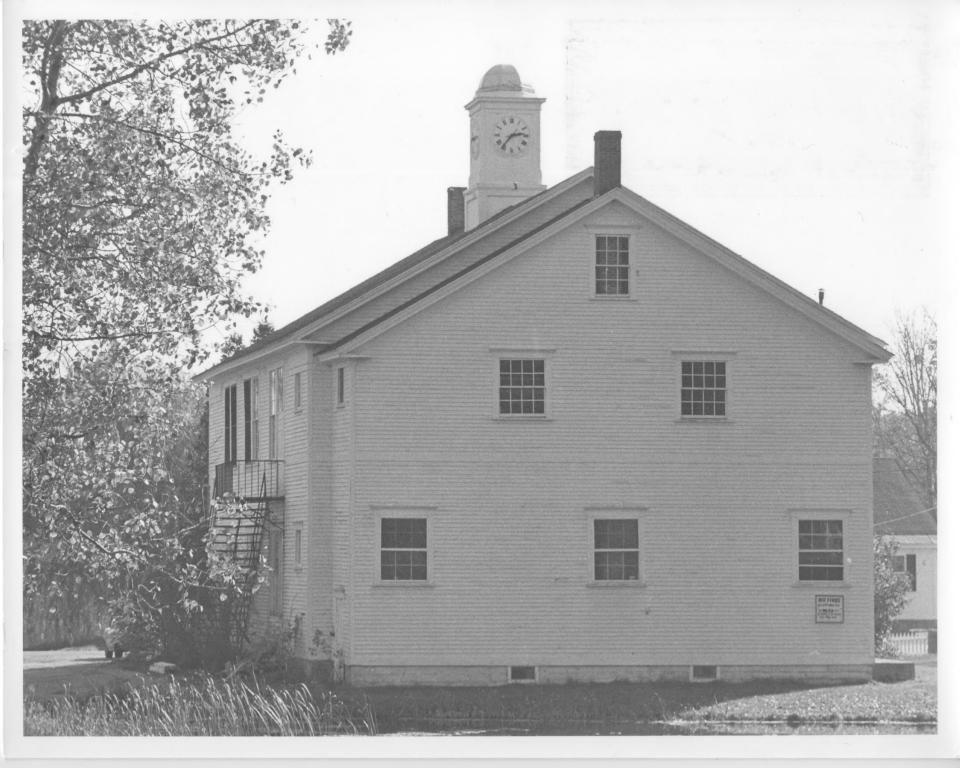

## NATIONAL BEGISTER OF HISTORIC PLACES PROPERTY PHOTOGRAPH FORM: NEW HAMPSHIRE FEB 2 5 1980 Sandwich Town Hall **Historic Name:** Sandwich Town Hall **Common Name: NR District:** Maple Street (state highway 113) Address: Center Sandwich, New Hampshire 03227 City/Town/State: John Beckman, 3614 Hamilton Street, Philadelphia, PA 19104 **Photographer:** Carroll ca. Negative with: John Beckman Back (north) of Sandwich Town Hall showing 1936, M.P.A. addition Description: MAY 1 5 1980 Photographer facing N NE E SE S SW W NW Photo Date: Oct. 1, 1979 of 3 Photo Number 2