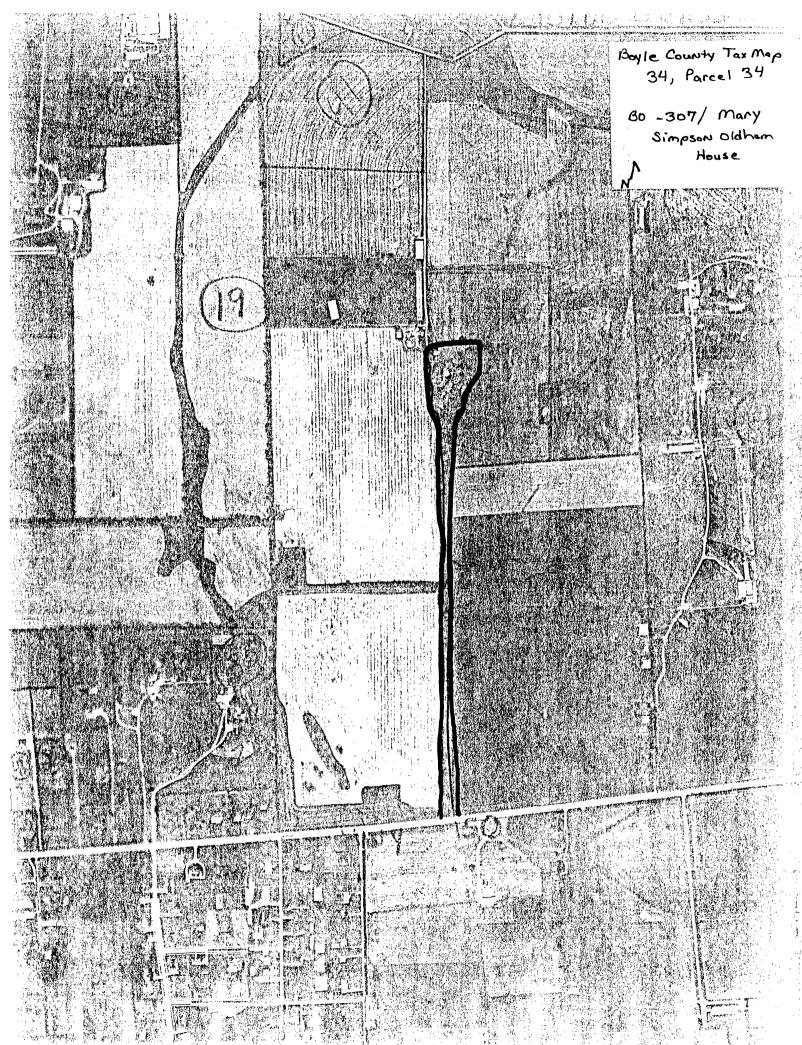

The boundary of the nominated property includes the main residence, building, and site historically associated with the property and maintaining historic integrity.

# National Register of Historic Places Continuation Sheet

Section number PHOTOS Page 4

Historic and Architectural Resources of Boyle County, KY Multiple Property Listing Mary Simpson Oldham House (BO-307)

#### **PHOTOGRAPHS**

Mary Simpson Oldham House, Boyle County, KY

Photos By: Amanda Bradley

Burry & Amos, Inc. 926 Main Street

Shelbyville, KY 40065

Date: March, 1997

Front (south) facade of main residence, facing northeast 1 of 4

Front (south) facade of main residence, facing northwest 2 of 4

Rear (north) elevation of main residence, facing southeast 3 of 4

Nineteenth century brick meathouse, facing north 4 of 4