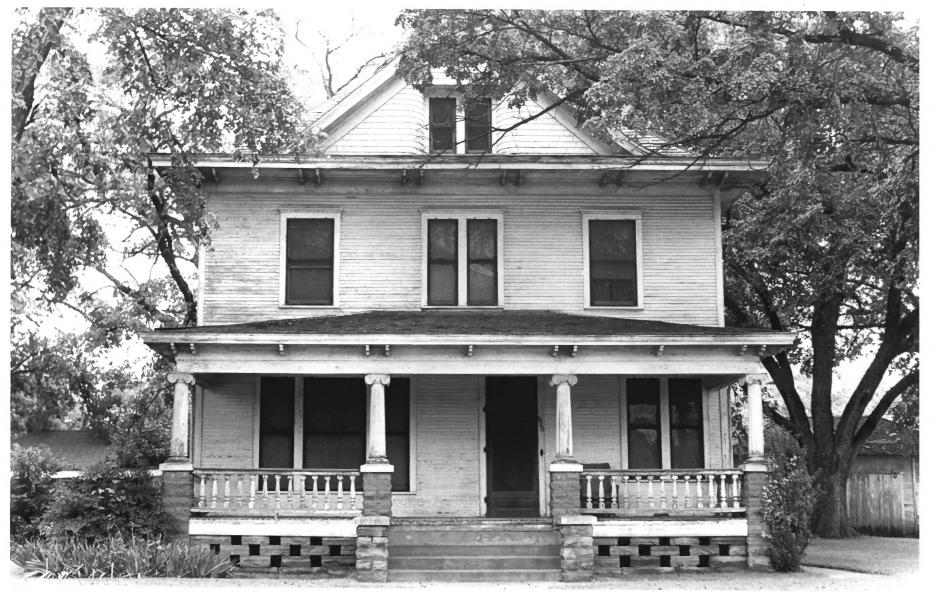

Property: The McClung House Place: Sapulpa, Ok Creek Car Photographer: Herb Gottfried Photo Date: 12 Sep 1979 Negative Location: W.C. Sellers, owner View: East, front elevation Photo #: 1 of 3

Property: The McClung House Place: Sapulpa, Ok Creek Col ... Photographer: Herbert Gottfried Photo Date: 12 Sep 1979 Negative Location: W.C. Sellers, owner View: Northwest corner, west elevation Photo #: 2 of 3