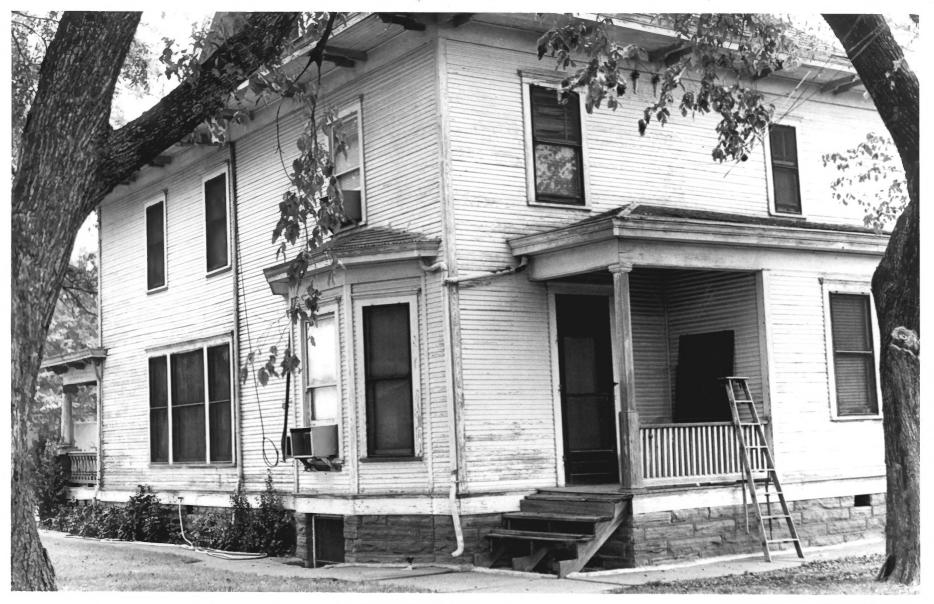

Property: The McClung House Place: Sapulpa, Ok Creek Co. Photographer: Herb Gottfried Photo Date: 12 Sep 1979 Negative Location: W.C. Sellers, owner View: Southwest corner, back and west elevation Photo #: 3 of 3