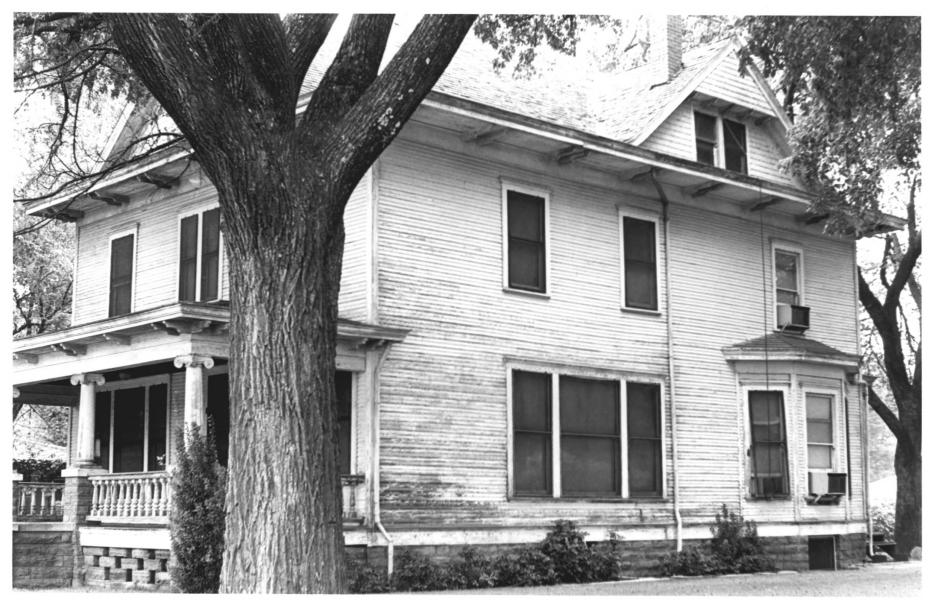

Property: The McClung House Place: Sapulpa, Ok Creek Car Photographer: Herb Gottfried Photo Date: 12 Sep 1979 Negative Location: W.C. Sellers, owner View: East, front elevation Photo #: 1 of 3

Property: The McClung House Place: Sapulpa, Ok Creek Col ... Photographer: Herbert Gottfried Photo Date: 12 Sep 1979 Negative Location: W.C. Sellers, owner View: Northwest corner, west elevation Photo #: 2 of 3