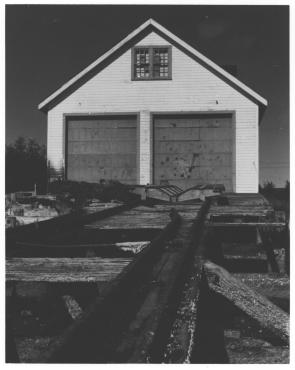

VIEW OF EASTSIDE, SHOWING BOAT LAUNCHWAY, DOUBLE RAILS DECKING, BOAT LAUNCH CRADLE AND OVERHEAD BOAT DOORS

VIEW OF SOUTHEAST CORNER OVERHEAD BOAT DOORS, SIDE ENTRANCE AND DORMER/FIRE ESCAPE

VIEW OF NORTHSIDE, SHOWING BOAT HOUSE, BOAT DECK AND BOAT LAUNCHWAY