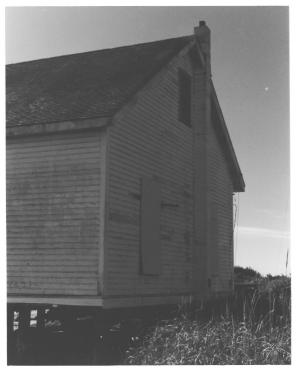

WILLAPA BAY BOATHOUSE TOKELAND, PACIFIC COUNTY, WA R. BENDIXEN, PHOTOGRAPHER JUNE 1985

USCG (DPL) HAS NEGATIVE

VIEW OF NORTHEAST CORNER, SHOWING CONCRETE BLOCK CHIMNEY AND BOAT HOIST ENGINE EXHAUST PORT