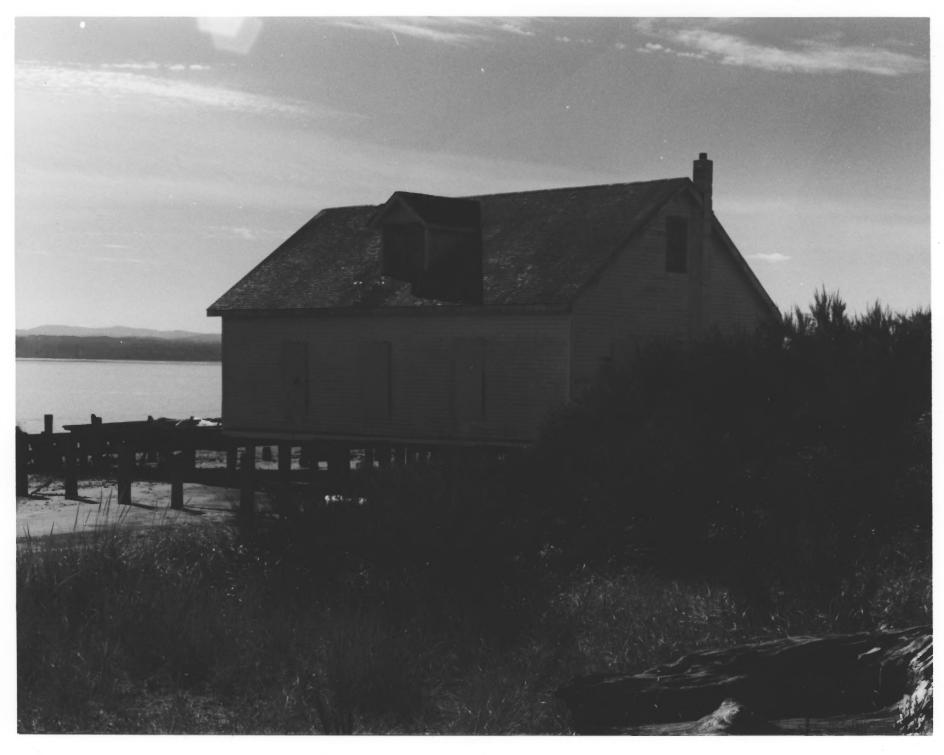

VIEW OF NORTHSIDE, SHOWING BOAT HOUSE, BOAT DECK AND BOAT LAUNCHWAY

VIEW OF NORTHWEST CORNER, SHOWING CONCRETE BLOCK CHIMMEY AND BOAT HOIST ENGINE EXHAUST PORT

VIEW OF SOUTHSIDE, SHOWING DORMER WINDOW, DOUBLE EQUIPMENT DOOR AND WOODEN WALKWAY