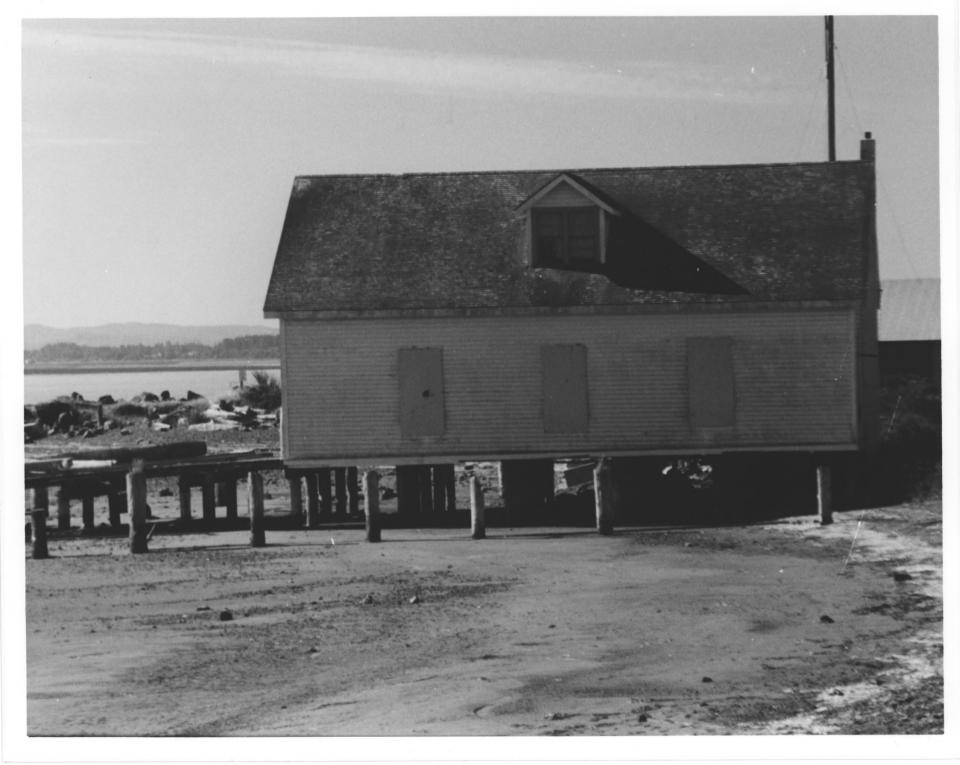

VIEW OF EASTSIDE, SHOWING BOAT LAUNCHWAY, DOUBLE RAILS DECKING, BOAT LAUNCH CRADLE AND OVERHEAD BOAT DOORS

VIEW OF SOUTHEAST CORNER OVERHEAD BOAT DOORS, SIDE ENTRANCE AND DORMER/FIRE ESCAPE

VIEW OF NORTHSIDE, SHOWING BOAT HOUSE, BOAT DECK AND BOAT LAUNCHWAY

VIEW OF NORTHSIDE, SHOWING BOAT HOUSE, BOAT DECK AND BOAT LAUNCHWAY

VIEW OF NORTHWEST CORNER, SHOWING CONCRETE BLOCK CHIMMEY AND BOAT HOIST ENGINE EXHAUST PORT

VIEW OF SOUTHSIDE, SHOWING DORMER WINDOW, DOUBLE EQUIPMENT DOOR AND WOODEN WALKWAY