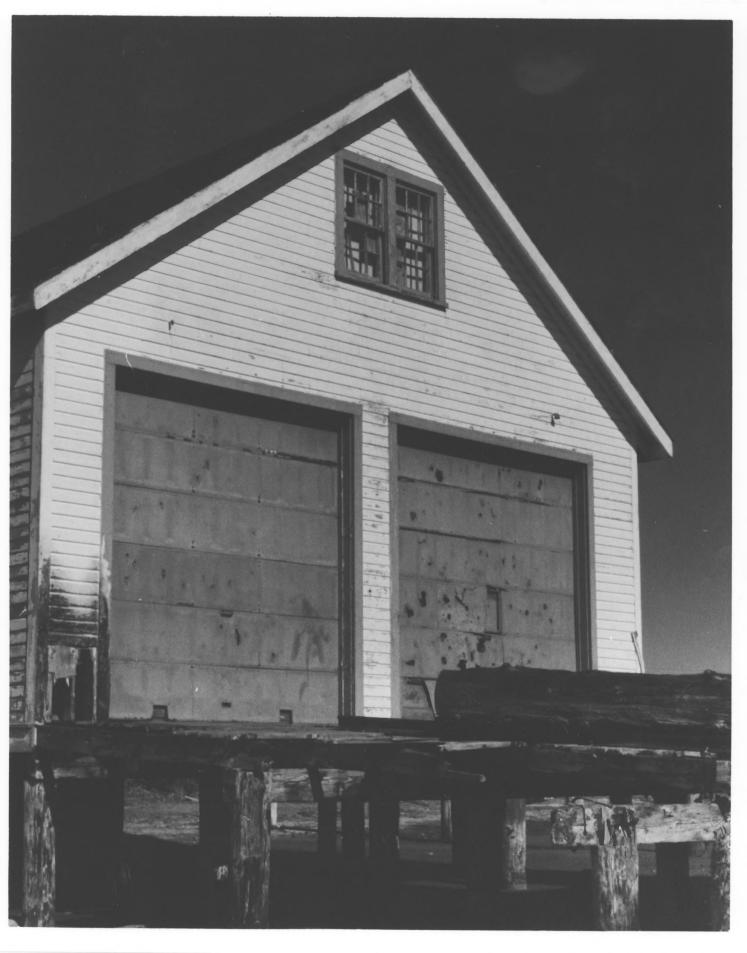

VIEW OF EASTSIDE, SHOWING BOAT LAUNCHWAY, DOUBLE RAILS DECKING, BOAT LAUNCH CRADLE AND OVERHEAD BOAT DOORS

VIEW OF SOUTHEAST CORNER OVERHEAD BOAT DOORS, SIDE ENTRANCE AND DORMER/FIRE ESCAPE

VIEW OF NORTHSIDE, SHOWING BOAT HOUSE, BOAT DECK AND BOAT LAUNCHWAY