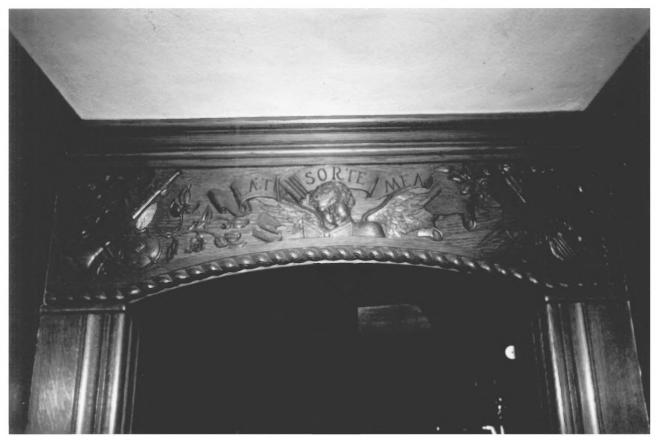

LOCATION: LIVING ROOM WINDOW DETAIL

COPY NEGATIVE:

HERITAGE INVESTMENT CORPORATION 123 NW SECOND AVENUE #200 PORTLAND, OREGON 97209

DALE ARCHER PHOTOGRAPHY 1990

PERCY A. SMITH RESIDENCE
01837 SW GREENWOOD ROAD
PORTLAND, MULTNOMAH COUNTY, OREGON 97219

LOCATION: BASEMENT DINING ROOM DETAIL

COPY NEGATIVE:

HERITAGE INVESTMENT CORPORATION 123 NW SECOND AVENUE #200 PORTLAND, OREGON 97209

DALE ARCHER PHOTOGRAPHY 1990

 $\frac{14}{9}$  of  $\frac{15}{9}$ 

PERCY A. SMITH RESIDENCE
01837 SW GREENWOOD ROAD
PORTLAND, MULTNOMAH COUNTY, OREGON 97219