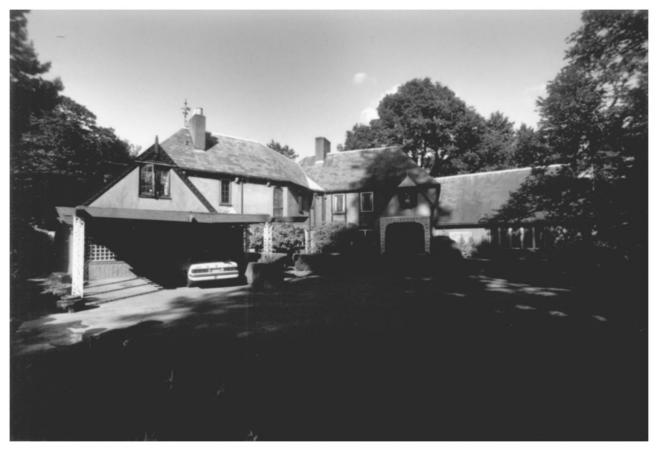

| PERCY A. SMITH RESIDENCE<br>01837 SW GREENWOOD ROAD                              |       |
|----------------------------------------------------------------------------------|-------|
| PORTLAND, MULTNOMAH COUNTY, OREGON                                               | 97219 |
| LOCATION: W, ELEVATION                                                           |       |
| COPY NEGATIVE:                                                                   |       |
| HERITAGE INVESTMENT CORPORATION 123 NW SECOND AVENUE #200 PORTLAND, OREGON 97209 |       |
| DALE ARCHER PHOTOGRAPHY 1990                                                     |       |
| 1 25 15                                                                          |       |