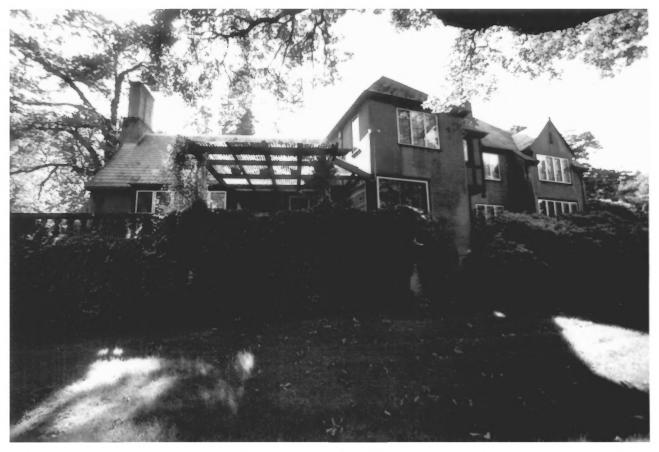

DALE ARCHER PHOTOGRAPHY 1990

PERCY A. SMITH RESIDENCE

PORTLAND, MULTNOMAH COUNTY, OREGON 97219

LOCATION: E. ELEVATION

COPY NEGATIVE:

HERITAGE INVESTMENT CORPORATION 123 NW SECOND AVENUE #200 PORTLAND, OREGON 97209