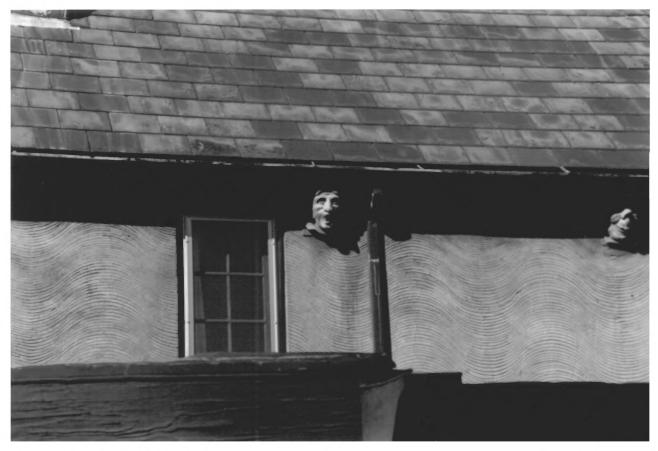

DALE ARCHER PHOTOGRAPHY 1990

PERCY A. SMITH RESIDENCE 01837 SW GREENWOOD ROAD

<u></u> \( \phi \) of \( \frac{15}{} \)

PERCY A. SMITH RESIDENCE 01837 SW GREENWOOD ROAD PORTLAND, MULTNOMAH COUNTY, OREGON 97219 LOCATION: E, ELEVATION DETAIL COPY NEGATIVE: HERITAGE INVESTMENT CORPORATION

123 NW SECOND AVENUE #200
PORTLAND, OREGON 97209
DALE ARCHER PHOTOGRAPHY 1990

01837 SW GREENWOOD ROAD
PORTLAND, MULTNOMAH COUNTY, OREGON 97219
LOCATION: N. ELEVATION

COPY NEGATIVE:

HERITAGE INVESTMENT CORPORATION 123 NW SECOND AVENUE #200 PORTLAND, OREGON 97209