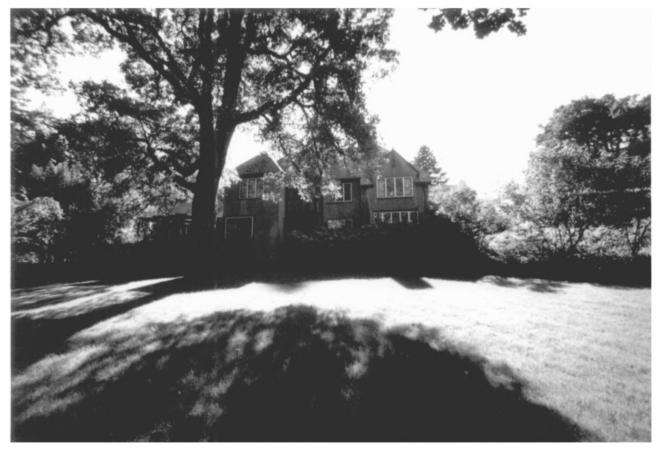

| PERCY A. SMITH RESIDENCE<br>01837 SW GREENWOOD ROAD                              |       |
|----------------------------------------------------------------------------------|-------|
| PORTLAND, MULTNOMAH COUNTY, OREGON                                               | 97219 |
| LOCATION: W, ELEVATION                                                           |       |
| COPY NEGATIVE:                                                                   |       |
| HERITAGE INVESTMENT CORPORATION 123 NW SECOND AVENUE #200 PORTLAND, OREGON 97209 |       |
| DALE ARCHER PHOTOGRAPHY 1990                                                     |       |
| 1 25 15                                                                          |       |