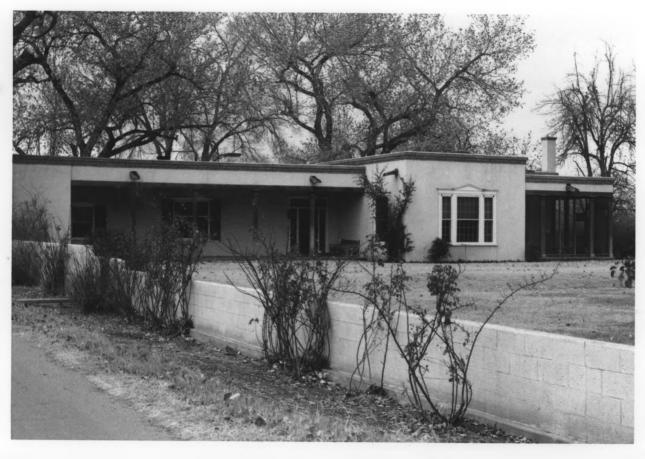

Photo #32

59 -

2

field looking west to Griegos Lateral; camera faces west

JOHN SIMMS HOUSE, Los Poblanos Hist. Dist. Albuquerque, New Mexico Photo by Kathleen Brooker, January, 1980 Negatives: Hist. Landmarks Survey of Albq.

East facade; camera faces northwest

JOHN SIMMS HOUSE, Los Poblanos Hist. Dist. Albuquerque, New Mexico Photo by Kathleen Brooker, January, 1980

northeast corner of house; camera faces southwest

JOHN SIMMS HOUSE, Los Poblanos Hist. Dist. Albuquerque, New Mexico Photo by Kathleen Brooker, January, 1980