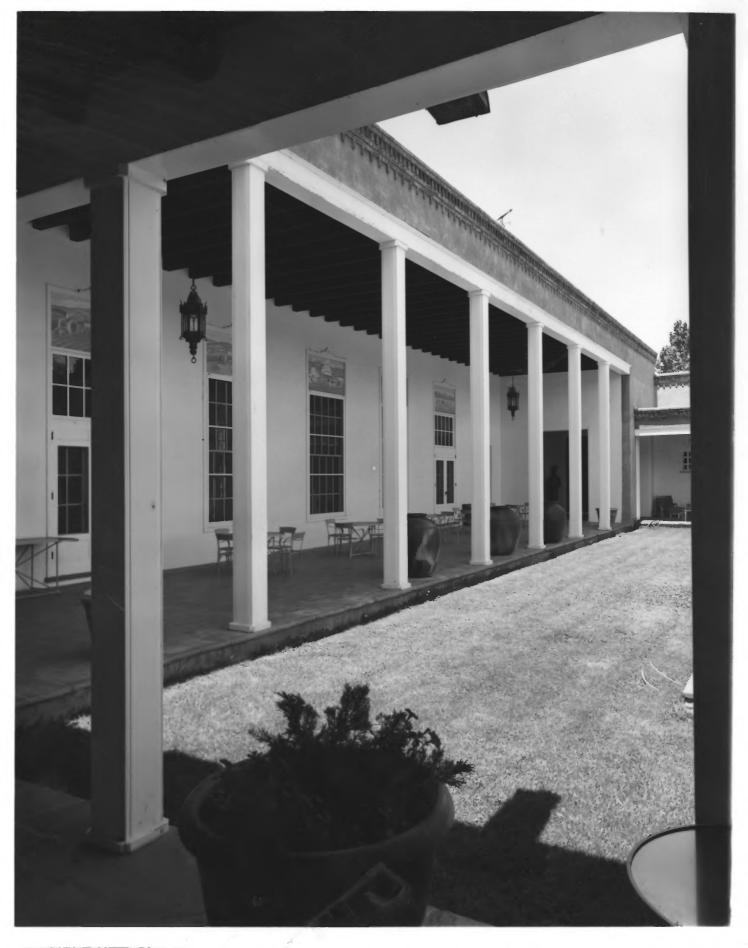

LOS POBLANOS, Los Poblanos Historic District Albuquerque, New Mexico photograph by Susan Dewitt, May, 1981 negative: Historic Landmarks Survey of Albq.

View of interior placita from zaguan; camera faces W. Photo #2