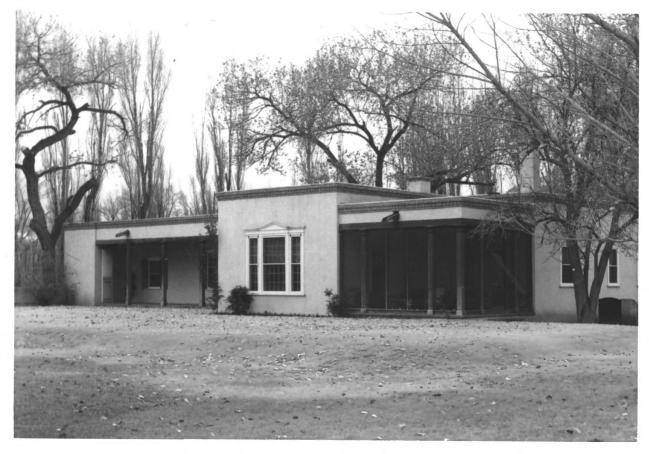

East facade; camera faces northwest

JOHN SIMMS HOUSE, Los Poblanos Hist. Dist. Albuquerque, New Mexico Photo by Kathleen Brooker, January, 1980

northeast corner of house; camera faces southwest

JOHN SIMMS HOUSE, Los Poblanos Hist. Dist. Albuquerque, New Mexico Photo by Kathleen Brooker, January, 1980