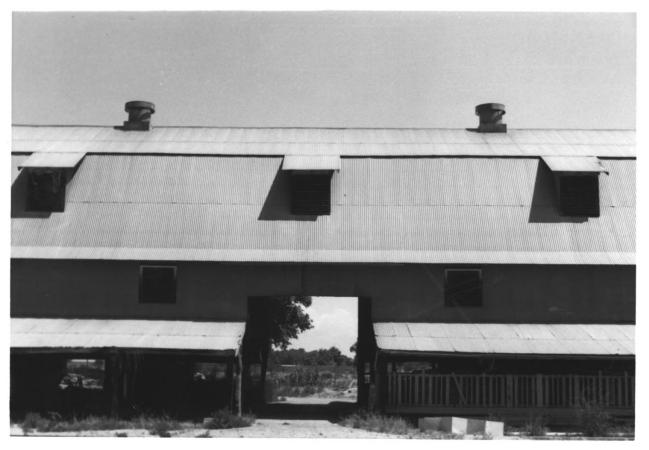

barn; camera faces north

LOS POBLANOS RANCH, Los Poblanos Hist. Dist. Albuquerque, New Mexico
Photograph by Susan Dewitt, May,1981

east end of barn; camera faces northwest

LOS POBLANOS RANCH, Los Poblanos Hist. Dist. Albuquerque, New Mexico Photograph by Susan Dewitt, May, 1981