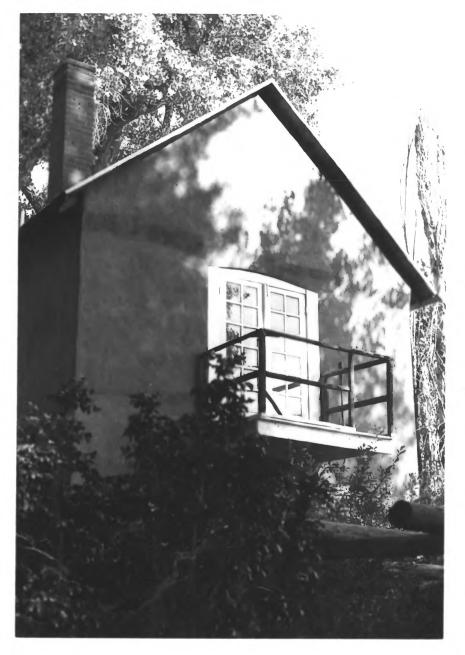

alcove in living room; camera faces southeas

LOS POBLANOS, Los Poblanos Historic District Albuquerque, New Mexico photograph by Susan Dewitt, May, 1981 negative: Hist. Landmarks Survey of Albuq.

living room window: camera faces south

LOS POBLANOS, Los Poblanos Historic District Albuquerque, New Mexico photograph by Laura Gilpin, 1939, copyrighted

negative: estate of Laura Gilpin, Santa Fe
Interior placita: camera faces northeast

LOS POBLANOS, Los Poblanos Historic District Albuquerque, New Mexico photograph by Susan Dewitt, May, 1981