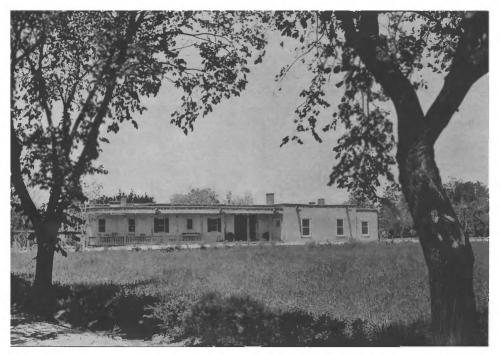

Albuquerque, New Mexico photograph by Laura Gilpin, 1939, copyrighted negative: Estate of Laura Gilpin, Santa Fe East facade; camera faces northwest

Photo #1

LOS POBLANOS, Los Poblanos Historic District