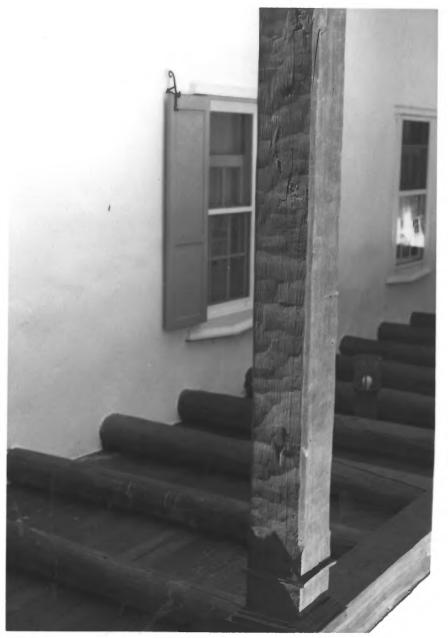

negative: Hist. Landmarks Survey of Albq.

East (front) facade, detail of portal; camera

faces southwest

LOS POBLANOS, Los Poblanos Historic District Albuquerque, New Mexico photograph by Susan Dewitt, May, 1981 negative: Hist. Landmarks Survey of Albq.