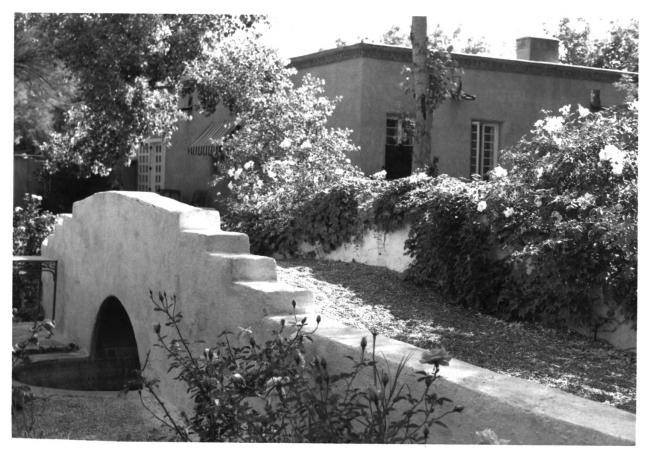

fountain in the west garden; camera faces W.

LOS POBLANOS, Los Poblanos Historic District Albuquerque, New Mexico photograph by Susan Dewitt, May, 1981

bridge and pool in the west garden; camera faces northeast