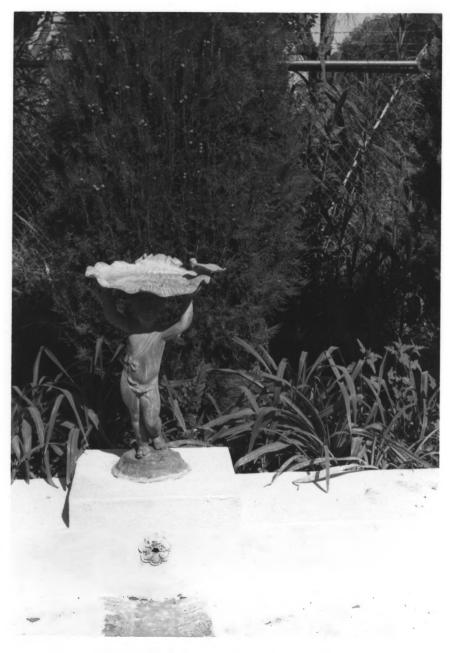

fountain in the west garden; camera faces W.

LOS POBLANOS, Los Poblanos Historic District Albuquerque, New Mexico photograph by Susan Dewitt, May, 1981

bridge and pool in the west garden; camera faces northeast