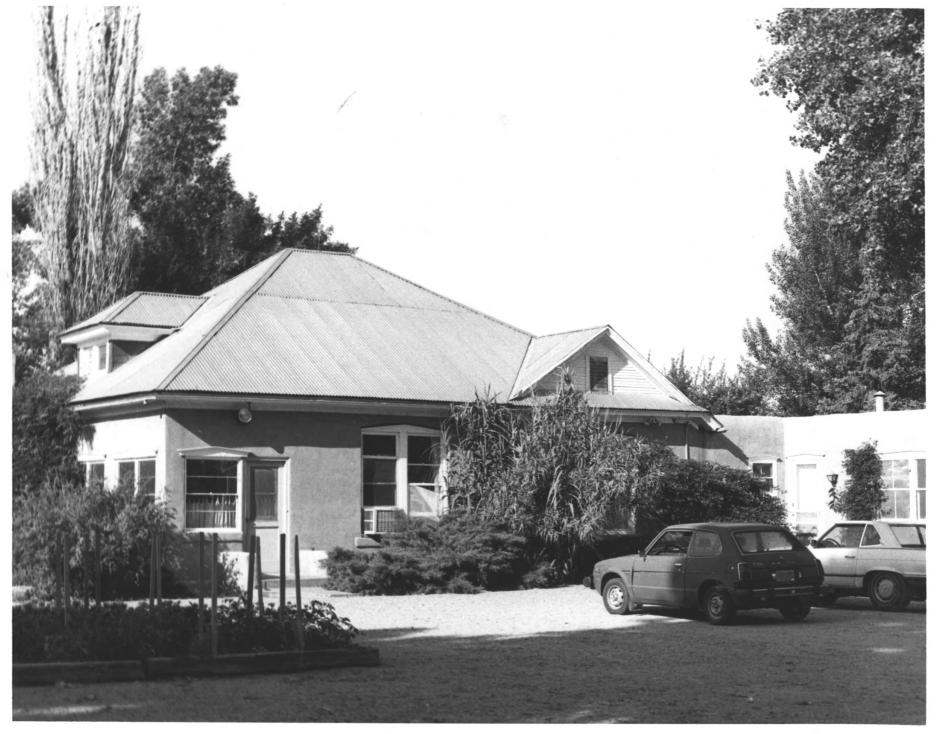

Photo #32

59 -

2

field looking west to Griegos Lateral; camera faces west

JOHN SIMMS HOUSE, Los Poblanos Hist. Dist. Albuquerque, New Mexico Photo by Kathleen Brooker, January, 1980 Negatives: Hist. Landmarks Survey of Albq.

East facade; camera faces northwest

JOHN SIMMS HOUSE, Los Poblanos Hist. Dist. Albuquerque, New Mexico Photo by Kathleen Brooker, January, 1980

northeast corner of house; camera faces southwest

JOHN SIMMS HOUSE, Los Poblanos Hist. Dist. Albuquerque, New Mexico Photo by Kathleen Brooker, January, 1980