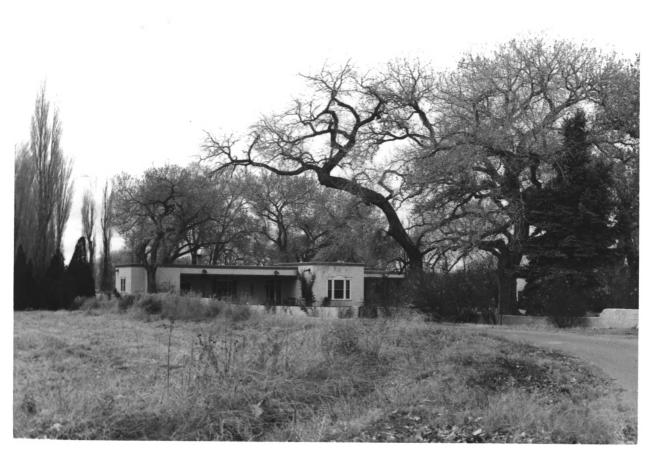

guest house; camera faces north

JOHN SIMMS HOUSE, Los Poblanos Hist. D: Albuquerque, New Mexico Photo by Kathleen Brooker, Janur, 1980 house setting in cottonwo grove; camera

faces northwest