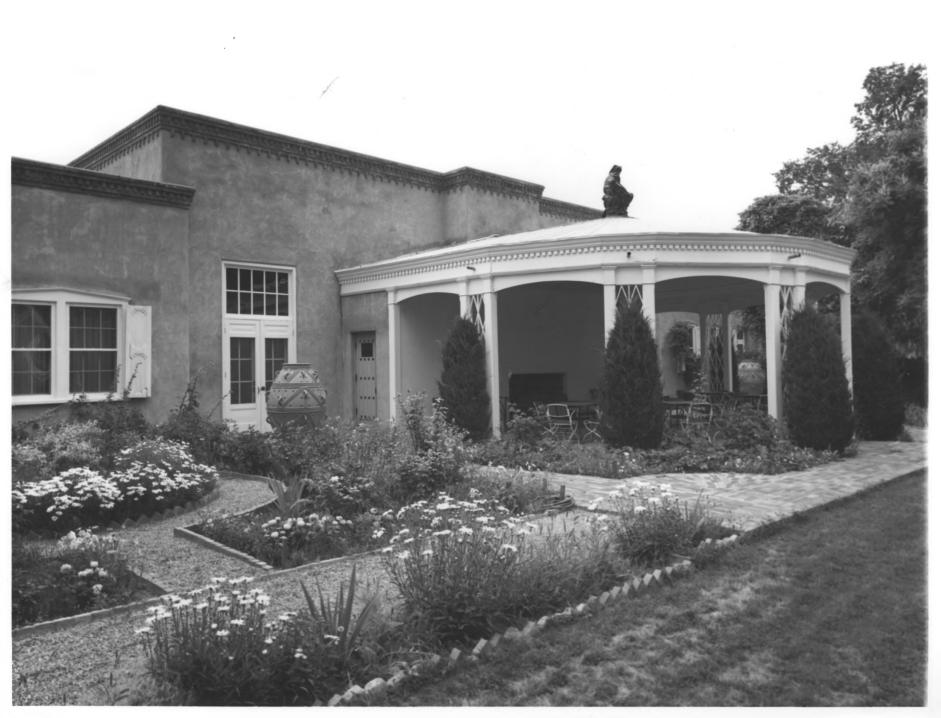

fountain in the west garden; camera faces W.

LOS POBLANOS, Los Poblanos Historic District Albuquerque, New Mexico photograph by Susan Dewitt, May, 1981

bridge and pool in the west garden; camera faces northeast