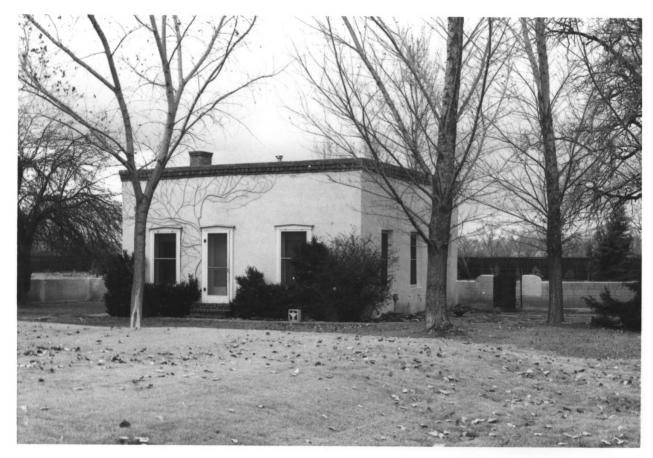

guest house; camera faces north

JOHN SIMMS HOUSE, Los Poblanos Hist. D: Albuquerque, New Mexico Photo by Kathleen Brooker, Janur, 1980 house setting in cottonwo grove; camera

faces northwest