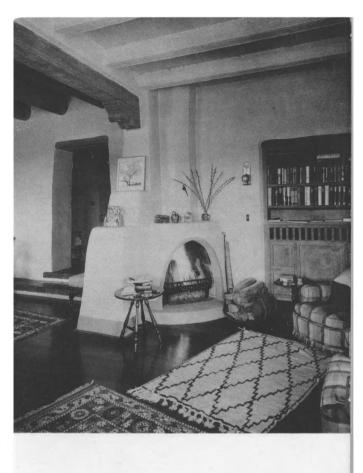

LOS POBLANOS, Los Poblanos Historic District Albuquerque, New Mexico photograph by Laura Gilpin, 1939, copyrighted negative: Estate of Laura Gilpin, Santa Fe

alcove in living room; camera faces southeast

alcove in living room; camera faces southeas

LOS POBLANOS, Los Poblanos Historic District Albuquerque, New Mexico photograph by Susan Dewitt, May, 1981 negative: Hist. Landmarks Survey of Albuq.

living room window: camera faces south