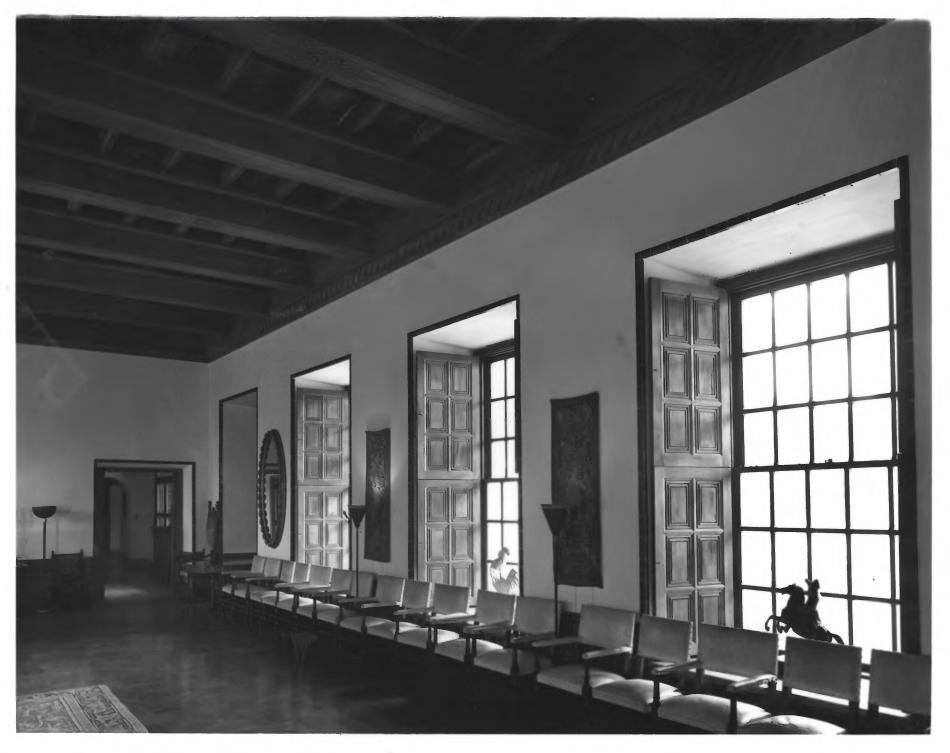

LOS POBLANOS, Los Poblanos Historic District Albuquerque, New Mexico photograph by Laura Gilpin, 1939, copyrighted

negative: estate of Laura Gilpin, Santa Fe
Interior placita: camera faces northeast

LOS POBLANOS, Los Poblanos Historic District Albuquerque, New Mexico photograph by Susan Dewitt, May, 1981