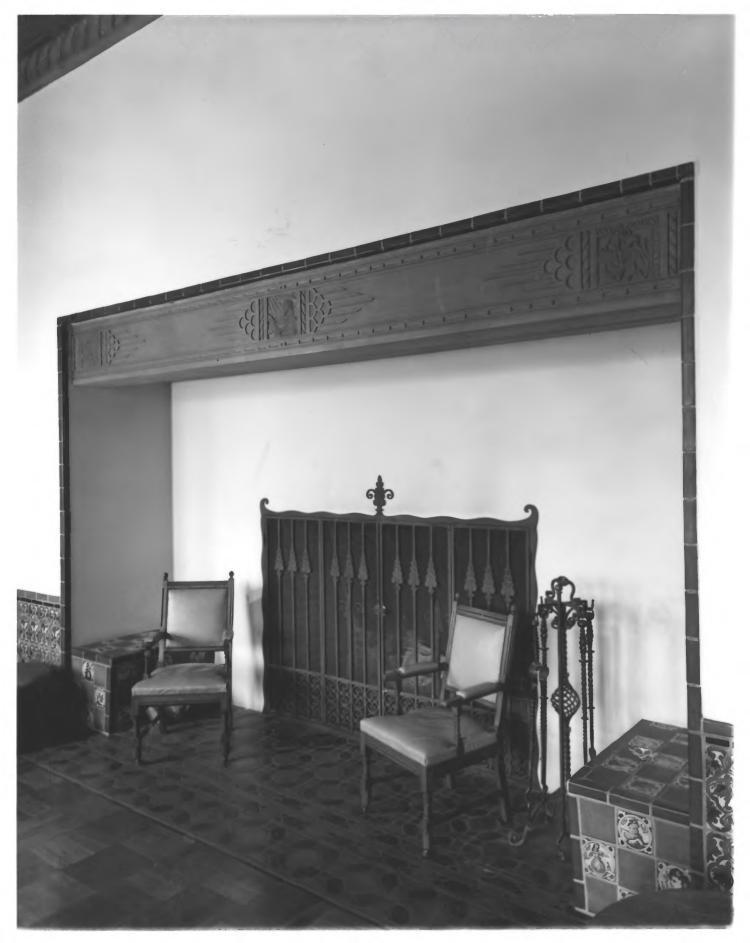

LOS POBLANOS, Los Poblanos Historic District Albuquerque, New Mexico photograph by Laura Gilpin, 1939, copyrighted negative: Estate of Laura Gilpin, Santa Fe

alcove in living room; camera faces southeast

alcove in living room; camera faces southeas

LOS POBLANOS, Los Poblanos Historic District Albuquerque, New Mexico photograph by Susan Dewitt, May, 1981 negative: Hist. Landmarks Survey of Albuq.

living room window: camera faces south