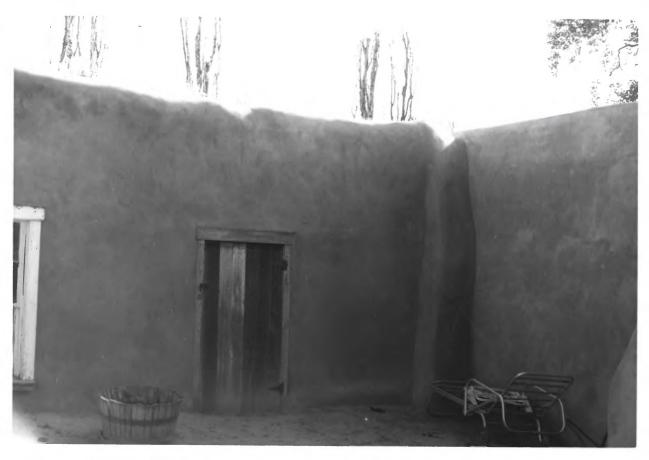

LOS POBLANOS, Los Poblanos Historic District Albuquerque, New Mexico photograph by Susan Dewitt, May, 1981 negative: Historic Landmarks Survey of Albq.

View of interior placita from zaguan; camera faces W. Photo #2