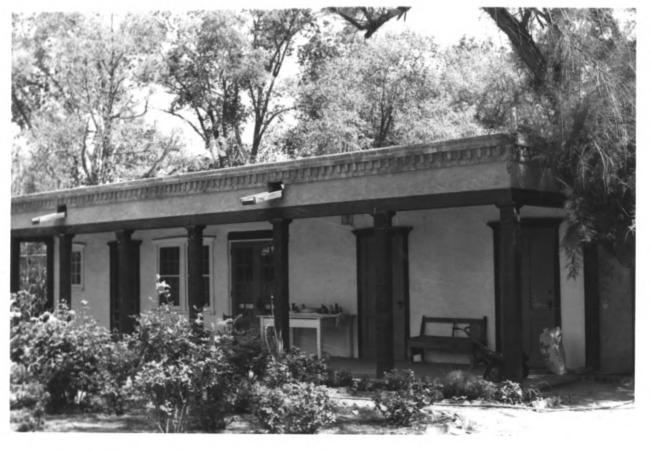

negative: Hist. Landmarks Survey of Albq.

East (front) facade, detail of portal; camera

faces southwest

LOS POBLANOS, Los Poblanos Historic District Albuquerque, New Mexico photograph by Susan Dewitt, May, 1981 negative: Hist. Landmarks Survey of Albq.