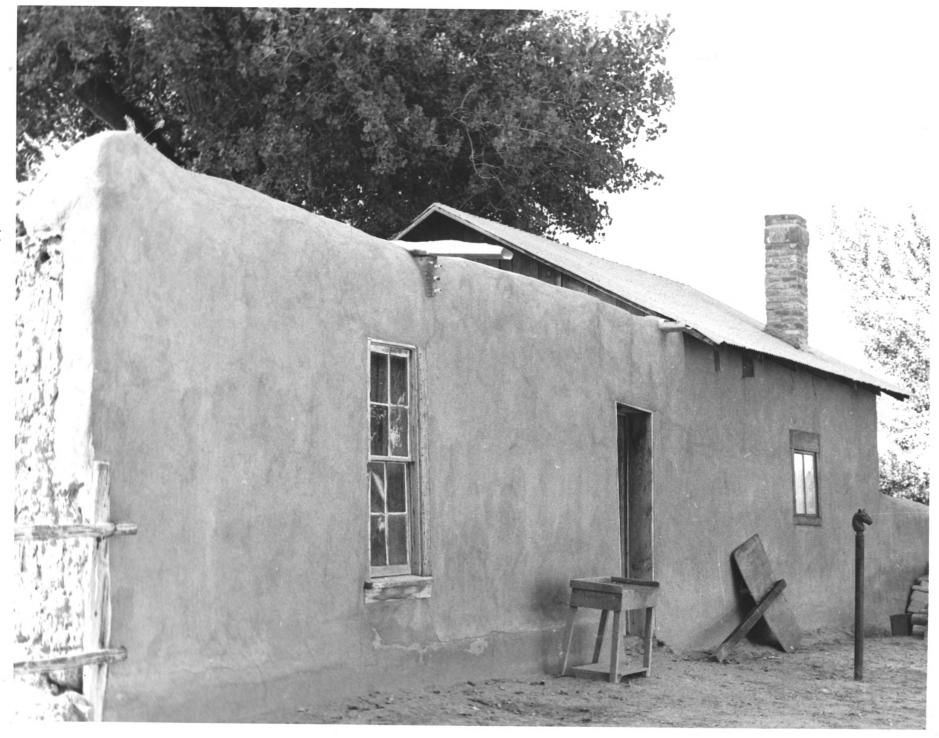

LOS POBLANOS, Los Poblanos Historic District Albuquerque, New Mexico Photograph by Susan Dewitt, May, 1981 negative: Hist. Landmarks Survey of Alba.

housekeeper's cottage; camera faces west

LOS POBLANOS RANCH, Los Poblanos Hist. Dist Albuquerque, New Mexico Photograph by Susan Dewitt, May, 1981 negative; Hist. Landmarks Survey of Albq. grape arbor and cutting garden: Camera faces west