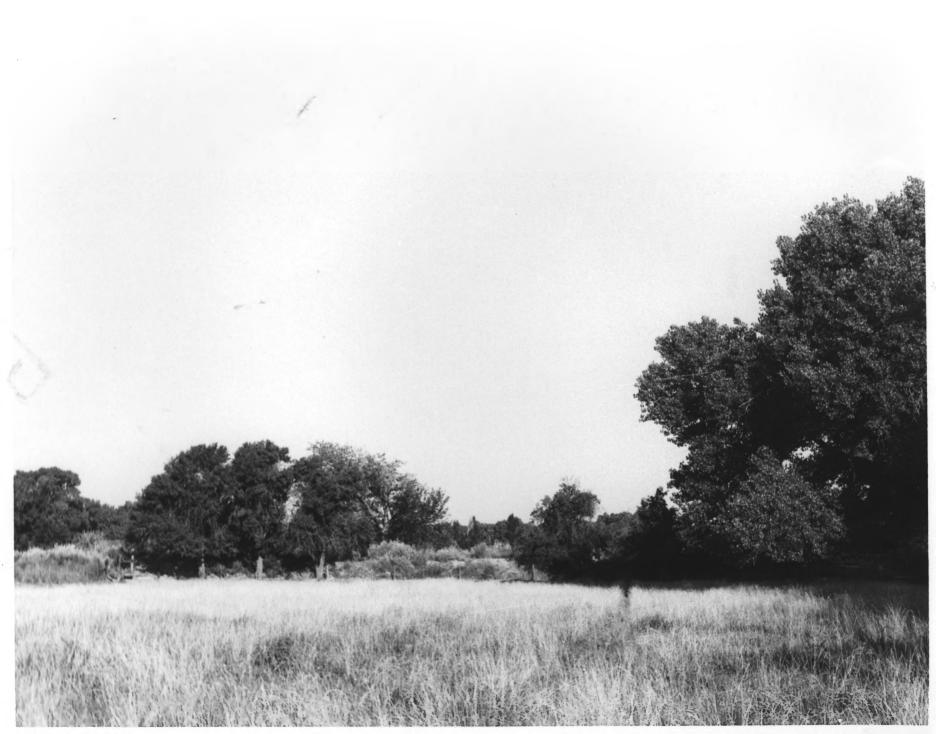

Photo #32

59 -

2

field looking west to Griegos Lateral; camera faces west

JOHN SIMMS HOUSE, Los Poblanos Hist. Dist. Albuquerque, New Mexico Photo by Kathleen Brooker, January, 1980 Negatives: Hist. Landmarks Survey of Albq.