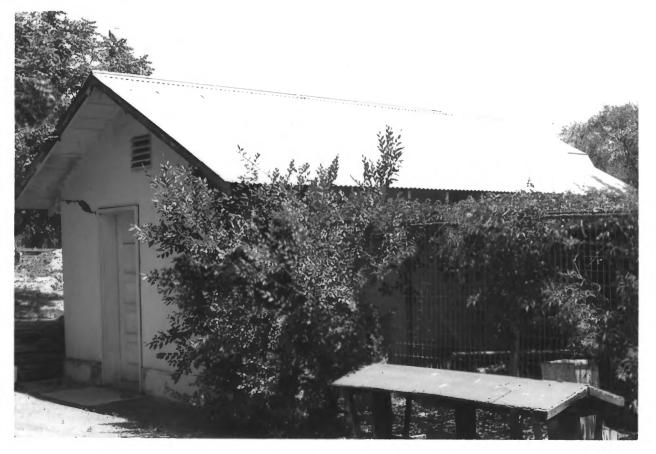

¿ LOS POBLANOS RANCH, Los Poblanos Hist. Dist Albuquerque, New Mexico Photograph by Susan Dewitt, May, 1981 negative: Hist. Landmarks Survey of Albq.

interior of greenhouse; camera faces east

Albuquerque, New Mexico
Photograph by Susan Dewitt, May, 1981

LOS POBLANOS RANCH, Los Poblanos Hist. Dist

potting shed at north end of greenhouse; wine cellar entrance to right. Camera faces northwest

LOS POBLANOS RANCH, Los Poblanos Hist. Dist Albuquerque, New Mexico Photograph by Susan Dewitt, May, 1981