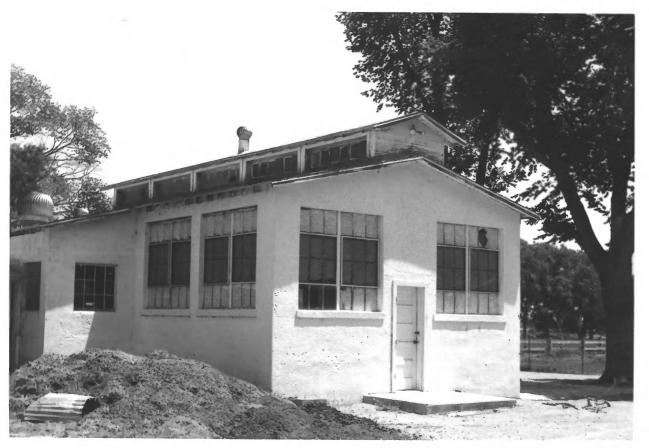

negative: Hist. Landmarks Survey of Alba.

Albuquerque, New Mexico Photograph by Susan Dewitt, May, 1981 negative: Hist. Landmarks Survey of Albq.

LOS POBLANOS, Los Poblanos Historic District

work rooms on end of garage complex, facing
 west garden; camera faces northwest
Photograph #9