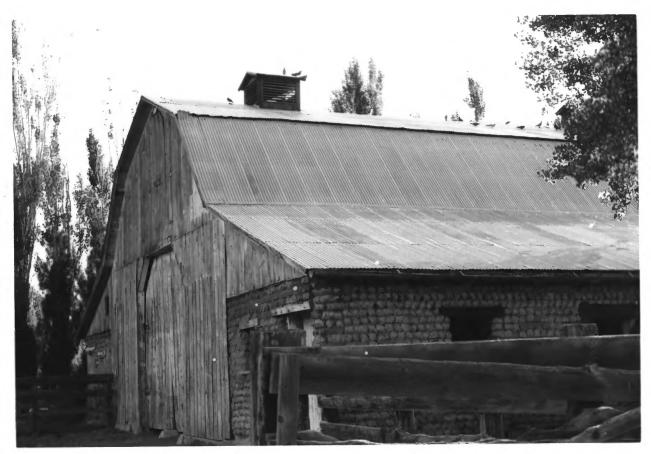

barn; camera faces north

LOS POBLANOS RANCH, Los Poblanos Hist. Dist. Albuquerque, New Mexico
Photograph by Susan Dewitt, May,1981

east end of barn; camera faces northwest

LOS POBLANOS RANCH, Los Poblanos Hist. Dist. Albuquerque, New Mexico Photograph by Susan Dewitt, May, 1981