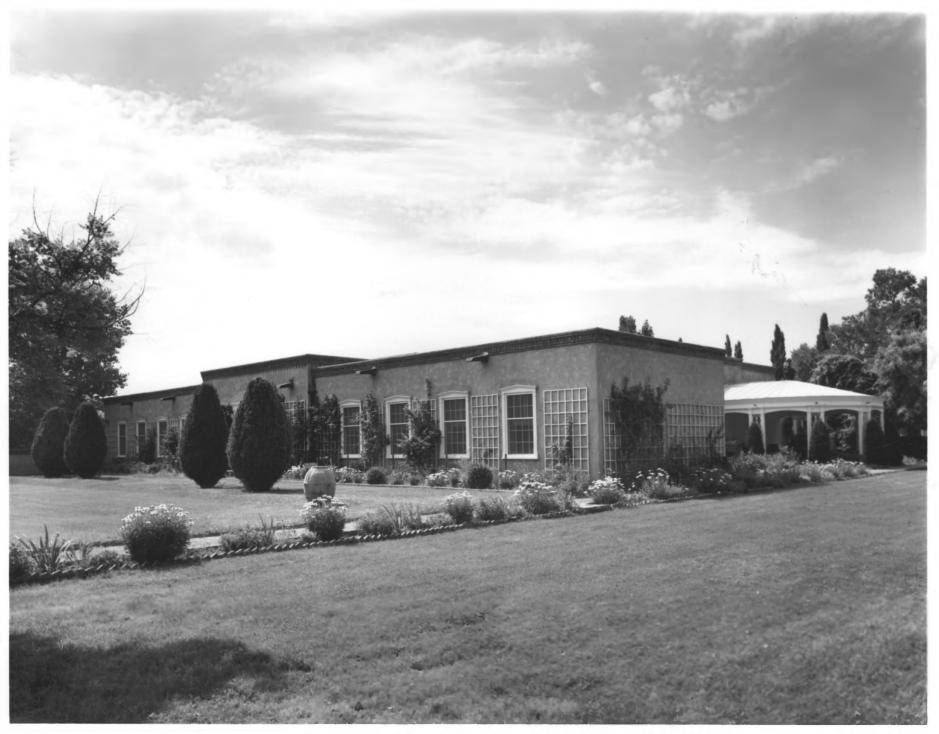

foreman's cottage; camera faces northeast

Los Poblanos Historic District Albuquerque, New Mexico Photograph by Susan Dewitt, May, 1981 Griegos Lateral behind Los Poblanos; camera faces south

East facade, swimming pool in center; camera faces west