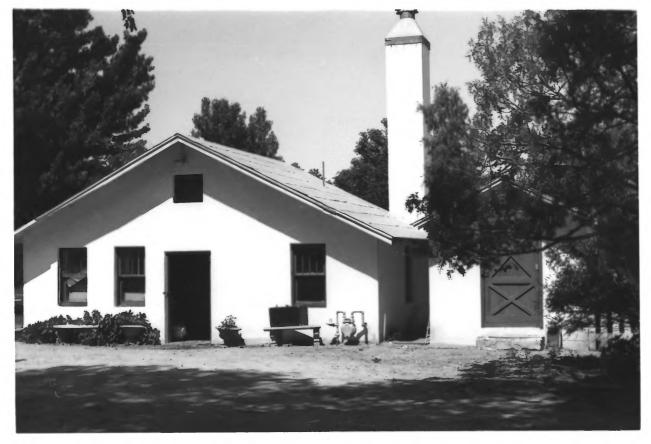

LOS POBLANOS, Los Poblanos Historic District Albuquerque, New Mexico Photograph by Susan Dewitt, May, 1981 negative: Hist. Landmarks Survey of Alba.

housekeeper's cottage; camera faces west

LOS POBLANOS RANCH, Los Poblanos Hist. Dist Albuquerque, New Mexico Photograph by Susan Dewitt, May, 1981 negative; Hist. Landmarks Survey of Albq. grape arbor and cutting garden: Camera faces west