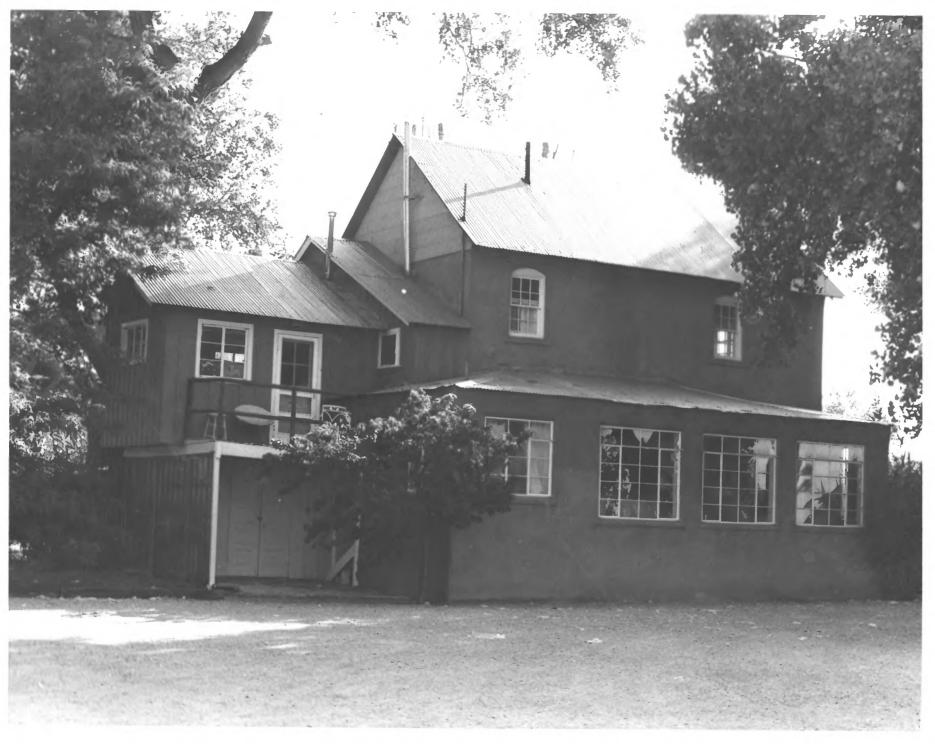

Photo #32

59 -

2

field looking west to Griegos Lateral; camera faces west

JOHN SIMMS HOUSE, Los Poblanos Hist. Dist. Albuquerque, New Mexico Photo by Kathleen Brooker, January, 1980 Negatives: Hist. Landmarks Survey of Albq.

East facade; camera faces northwest

JOHN SIMMS HOUSE, Los Poblanos Hist. Dist. Albuquerque, New Mexico Photo by Kathleen Brooker, January, 1980

northeast corner of house; camera faces southwest

JOHN SIMMS HOUSE, Los Poblanos Hist. Dist. Albuquerque, New Mexico Photo by Kathleen Brooker, January, 1980