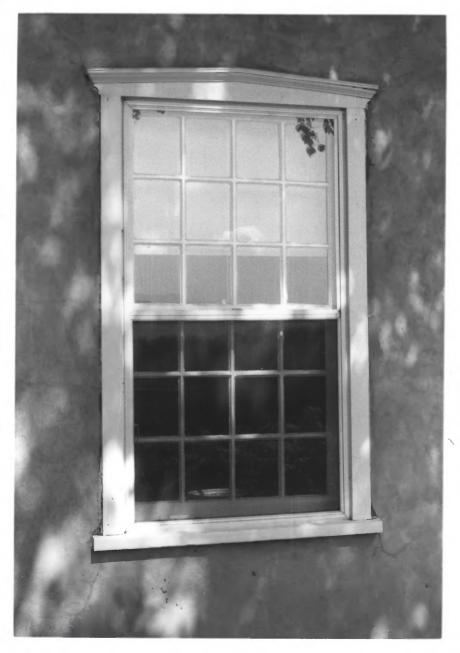

alcove in living room; camera faces southeas

LOS POBLANOS, Los Poblanos Historic District Albuquerque, New Mexico photograph by Susan Dewitt, May, 1981 negative: Hist. Landmarks Survey of Albuq.

living room window: camera faces south