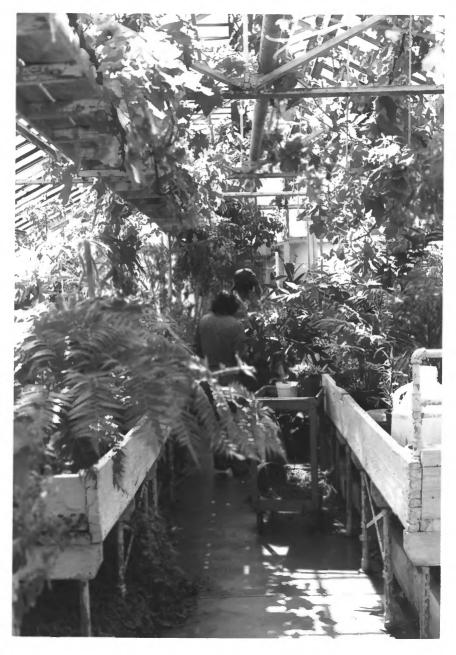

¿ LOS POBLANOS RANCH, Los Poblanos Hist. Dist Albuquerque, New Mexico Photograph by Susan Dewitt, May, 1981 negative: Hist. Landmarks Survey of Albq.

interior of greenhouse; camera faces east

Albuquerque, New Mexico
Photograph by Susan Dewitt, May, 1981