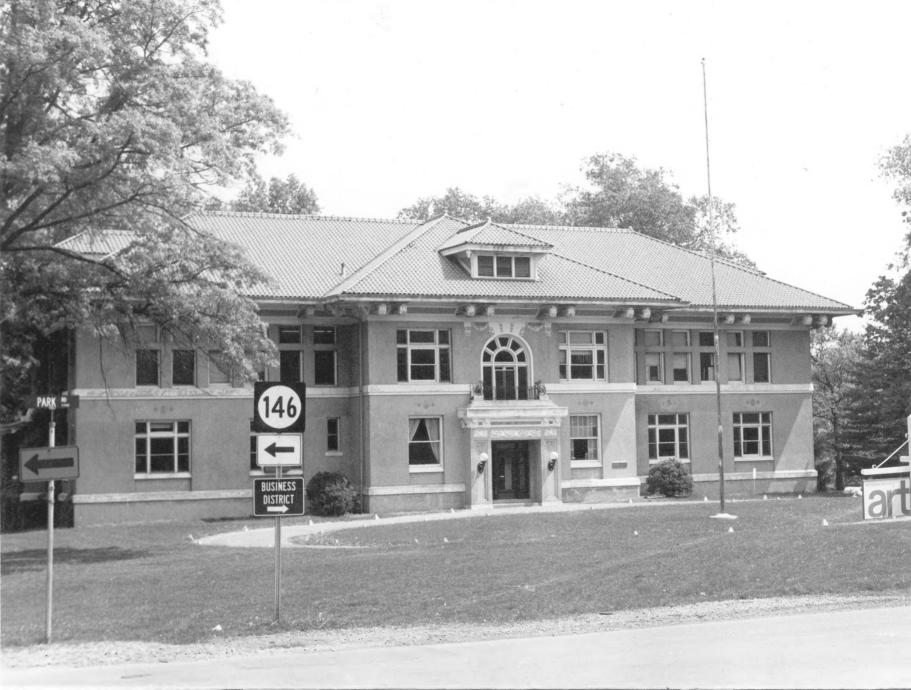

Citizens National Life Insurance Building Anchorage Jefferson County, Kentucky

Bruce Yenawine Louisville School of Art 100 Park Road, Anchorage May 1977

Photo 1. South facade of the Louisville School of Art.