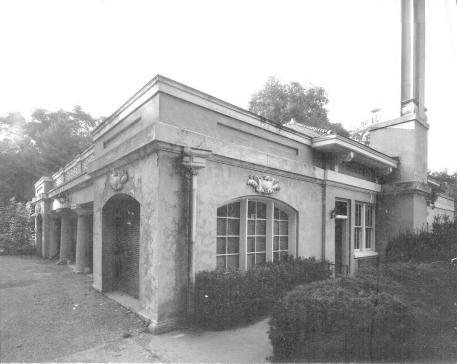

JUN 28 1977

NOV 11 1977

Citizens National Life Insurance Building Anchorage Jefferson County, Kentucky

Bruce Yenawine Louisville School of Art Anchorage August 1976

JUN 28 1977

Photo 3. Former power house north of the Louisville School of Art. View from southeast.