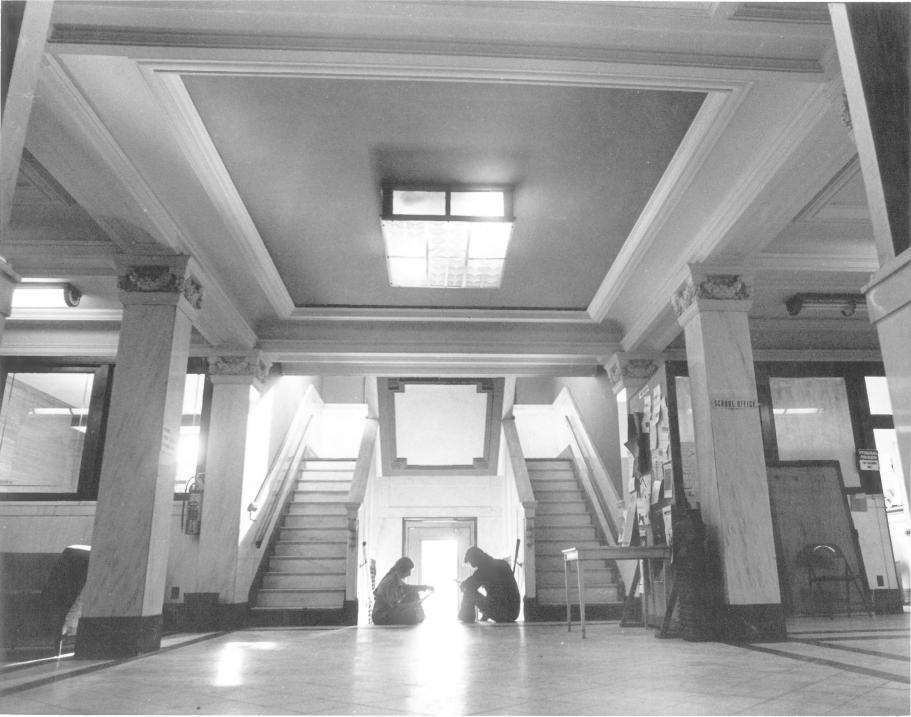

NOV 1 1 1977 JUN 2 8 1977

Citizens National Life Insurance Building Anchorage Jefferson County, Kentucky

Bruce Yenawine Louisville School of Art 100 Park Road, Anchorage May 1977

Photo 2. First floor interior, Louisville School of Art.