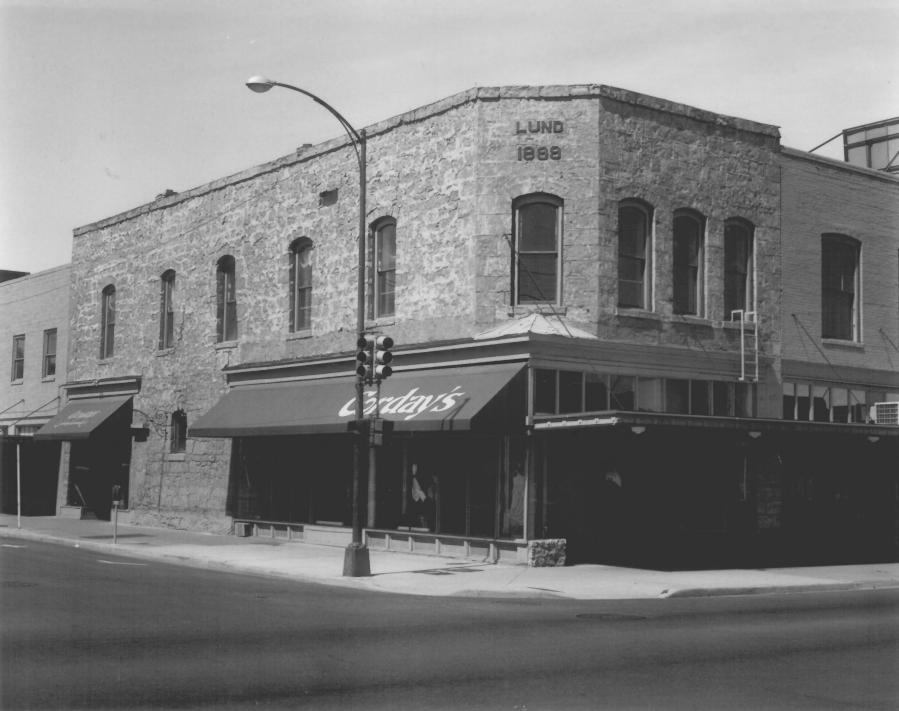

Lund Building Yakima, Washington

Mark L. Brack June 1983

Washington State Office of Archaeology and Historic Preservation

Southwest and Southeast facades, facing north

1 of 4