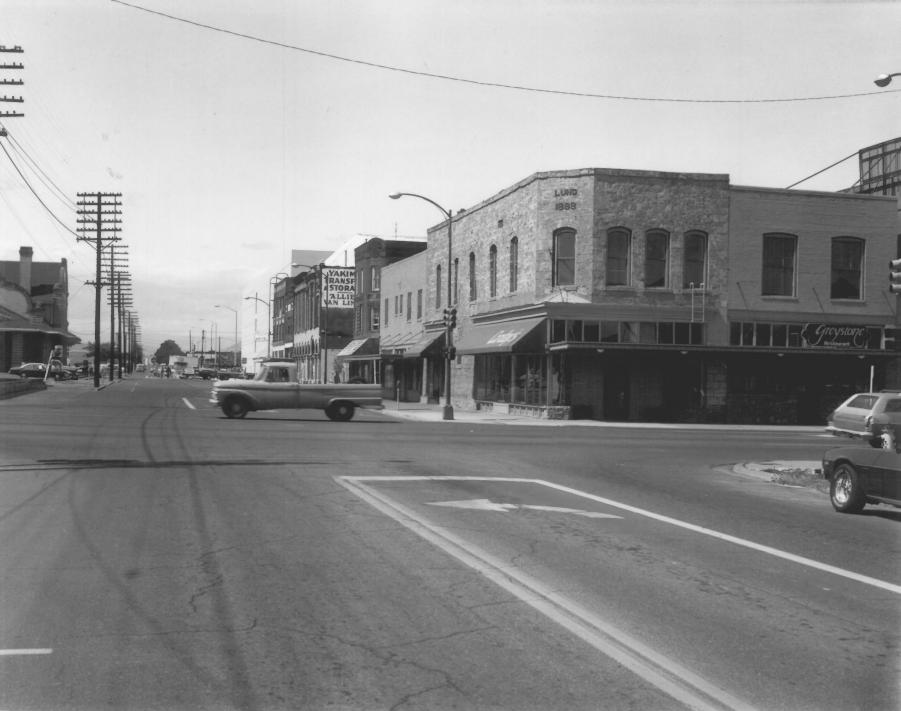

## Lund Building Yakima, Washington

Mark L. Brack

June 1983

Washington State Office of Archaeology and

Historic Preservation

Southwest and Southeast facades, facing

northwest

2 of 4