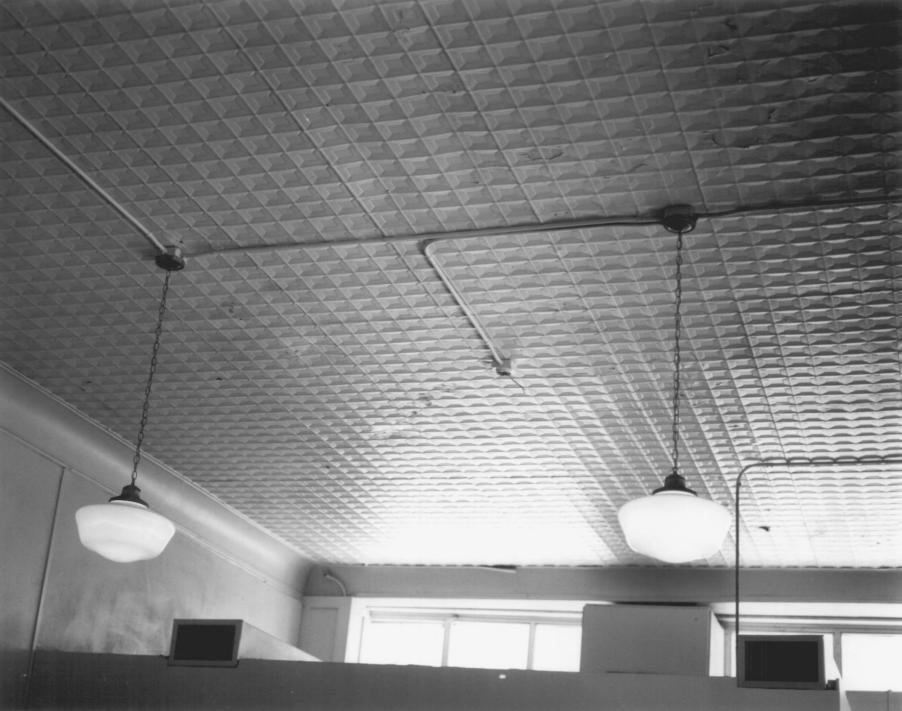

Lund Building Yakima, Washington

Mark L. Brack June 1983

Washington State Office of Archaeology and Historic Preservation

Interior: first floor pressed metal ceiling

3 of 4

Lund Building Yakima, Washington