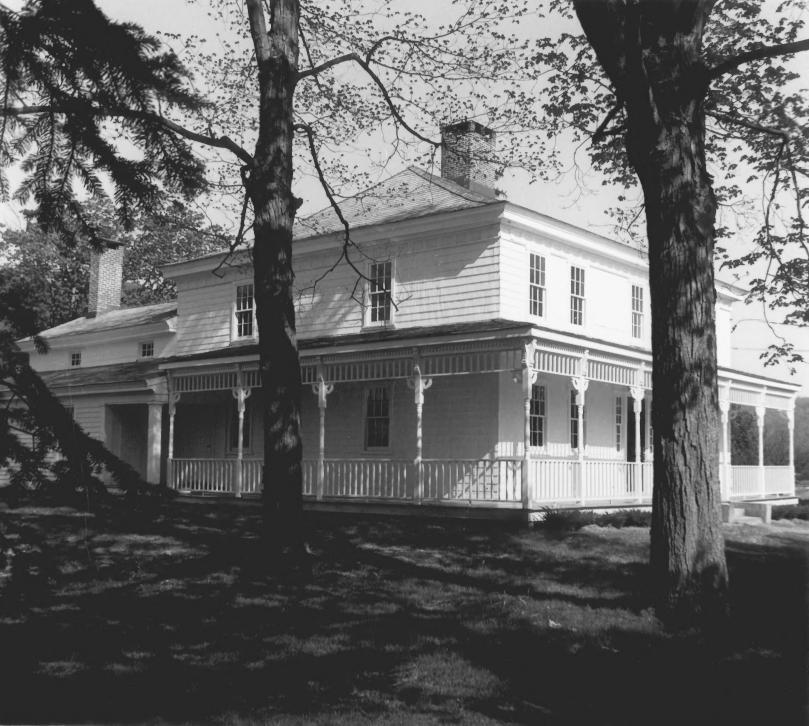

Photograph #1 Marvin Tavern - Wilton, Connecticut

South & East Elevations, Southeast View

Negative on file at Connecticut Historical Commission

J. Gardner, May 1983

Photograph #2
Marvin Tavern - Wilton, Connecticut
East Elevation, East View