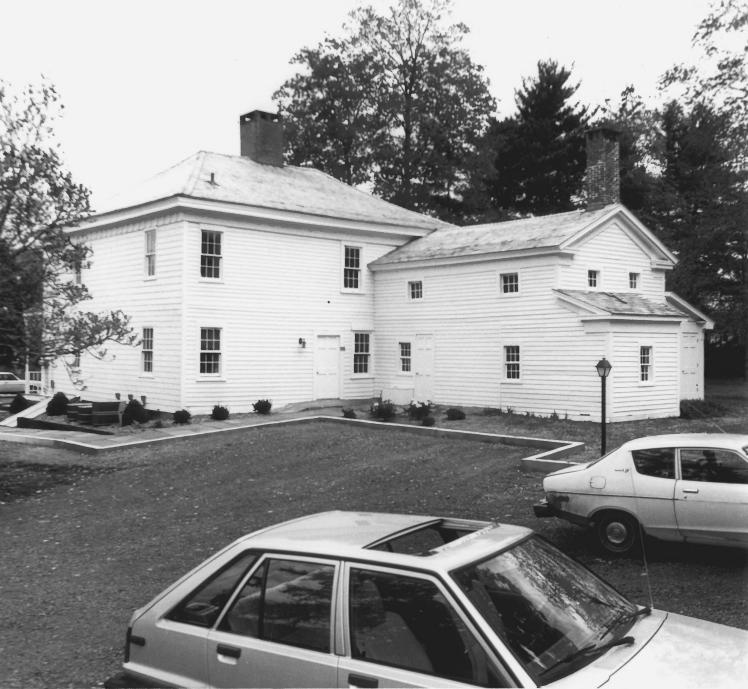

Photograph #1 Marvin Tavern - Wilton, Connecticut

South & East Elevations, Southeast View

Negative on file at Connecticut Historical Commission

J. Gardner, May 1983

Photograph #2
Marvin Tavern - Wilton, Connecticut
East Elevation, East View

Negative on file at Connecticut Historical Commission

J. Gardner, May 1983

Photograph #3 Marvin Tayern - Wilton, Connecticut South Elevation. South View J. Gardner, May 1983

Photograph #4 Marvin Tavern - Wilton, Connecticut North Elevation, Northeast View J. Gardner, May 1983