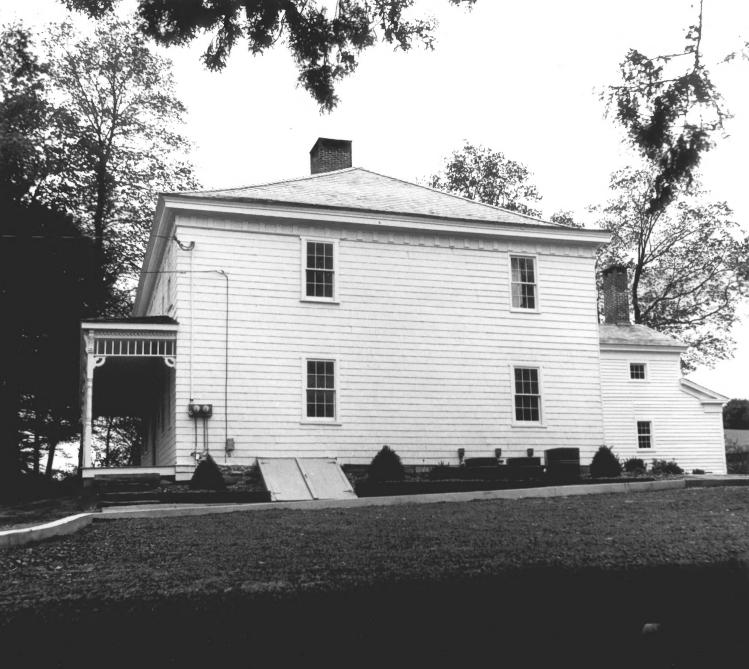

Negative on file at Connecticut Historical Commission

J. Gardner, May 1983

Photograph #3 Marvin Tayern - Wilton, Connecticut South Elevation. South View J. Gardner, May 1983

Photograph #4 Marvin Tavern - Wilton, Connecticut North Elevation, Northeast View J. Gardner, May 1983