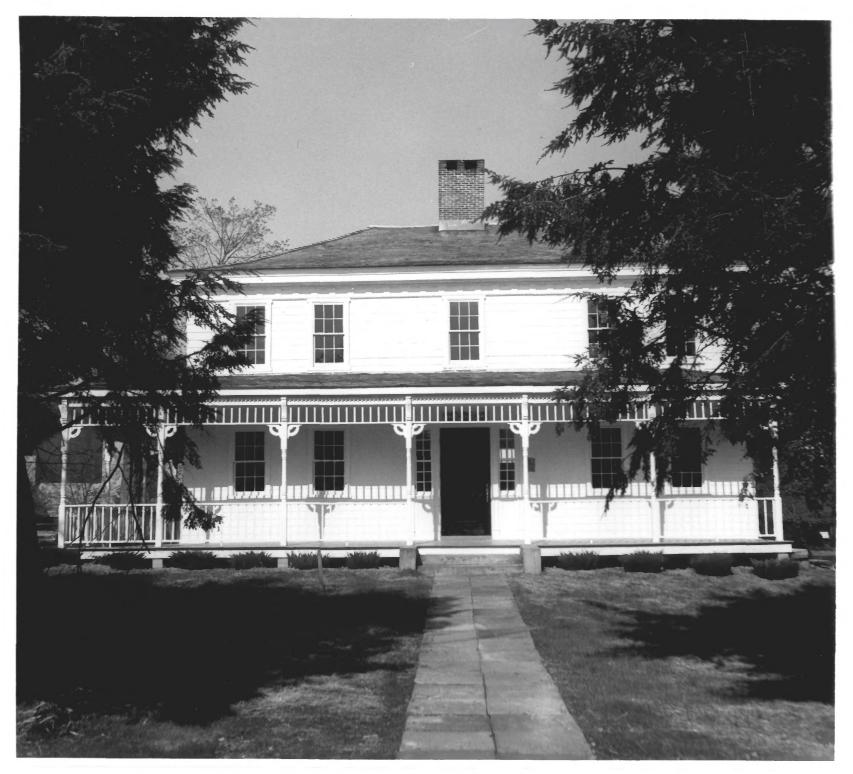

Photograph #5
Marvin Tavern - Wilton, Connecticut

West Elevation, N/W View J. Gardner, May 1983 Negative on file at Connecticut Historical Commission

Photograph #6 Marvin Tavern - Wilton, Connecticut East Elevation, Main Entrance J. Gardner, May 1983