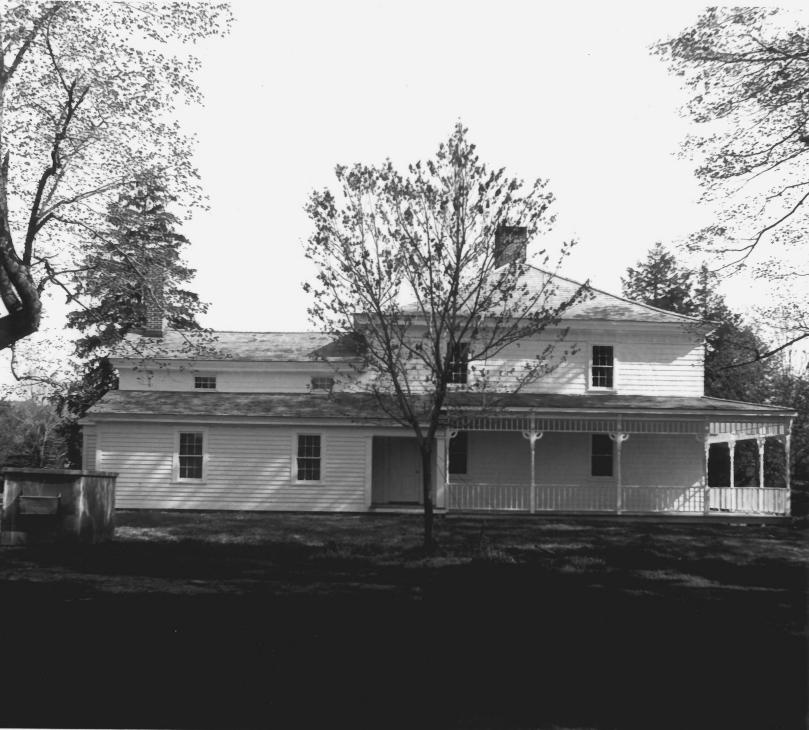

Photograph #7 Marvin Tayern - Wilton, Connecticut South & West Elevations, Southwest View J. Gardner, May 1983

Photograph #8 Marvin Tavern - Wilton, Connecticut Main Staircase, facing west J. Gardner, May 1983 Negative on file at Connecticut Historical Commission