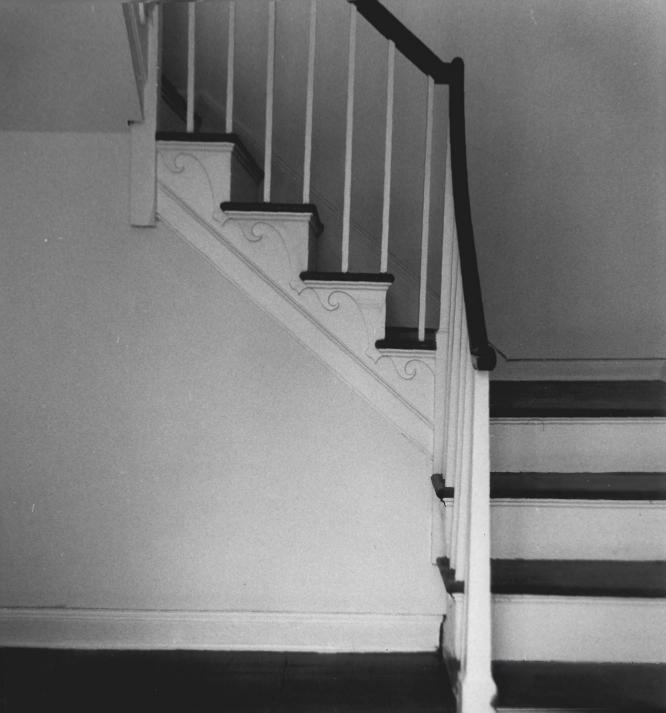

Photograph #7 Marvin Tayern - Wilton, Connecticut South & West Elevations, Southwest View J. Gardner, May 1983

Photograph #8 Marvin Tavern - Wilton, Connecticut Main Staircase, facing west J. Gardner, May 1983 Negative on file at Connecticut Historical Commission