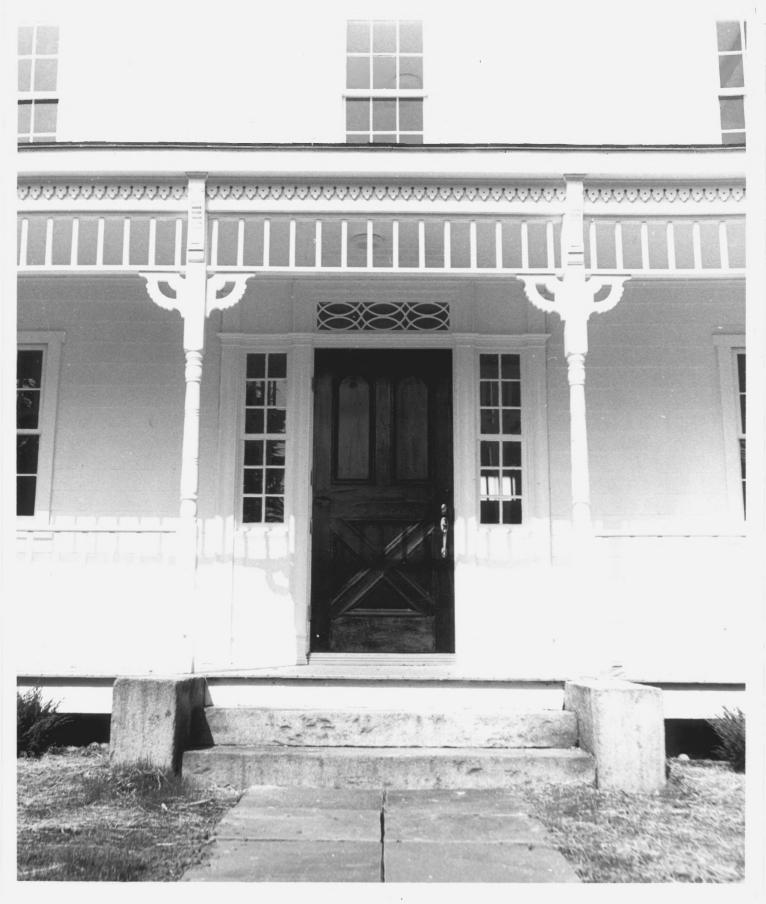

Photograph #5
Marvin Tavern - Wilton, Connecticut

West Elevation, N/W View J. Gardner, May 1983 Negative on file at Connecticut Historical Commission

Photograph #6 Marvin Tavern - Wilton, Connecticut East Elevation, Main Entrance J. Gardner, May 1983