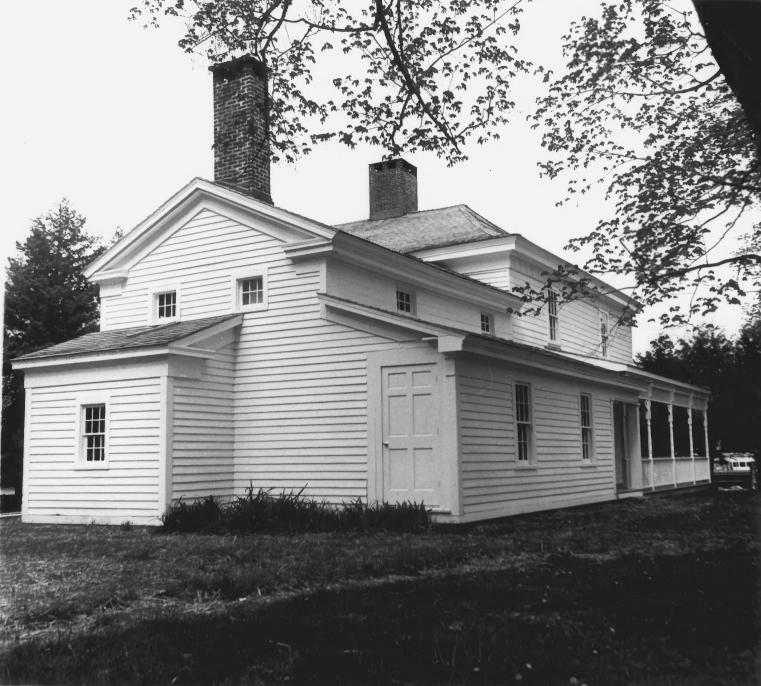

Photograph #7 Marvin Tayern - Wilton, Connecticut South & West Elevations, Southwest View J. Gardner, May 1983

Photograph #8 Marvin Tavern - Wilton, Connecticut Main Staircase, facing west J. Gardner, May 1983 Negative on file at Connecticut Historical Commission