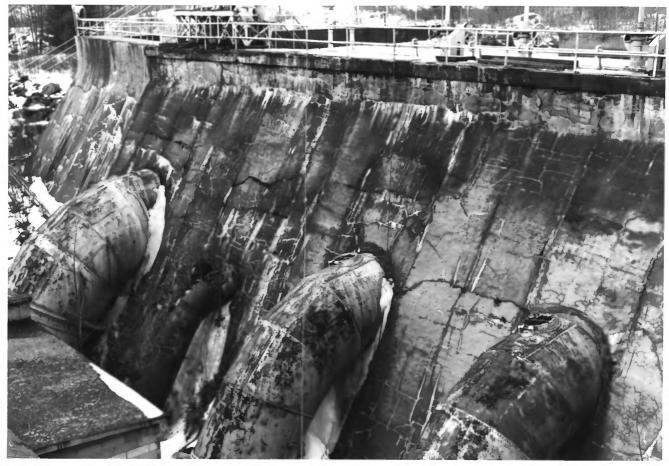

## Fllsworth Powerhouse and Dam Union River, Ellsworth Hancock, Maine Frank A. Beard 2/85 Me. Historic Preservation Comm. View from W

```
Fllsworth Powerhouse and Dam
Union River, Ellsworth
Hancock, Maine
Frank A. Beard
                        2/85
Me. Historic Preservation Comm.
Penstocks from NE
```