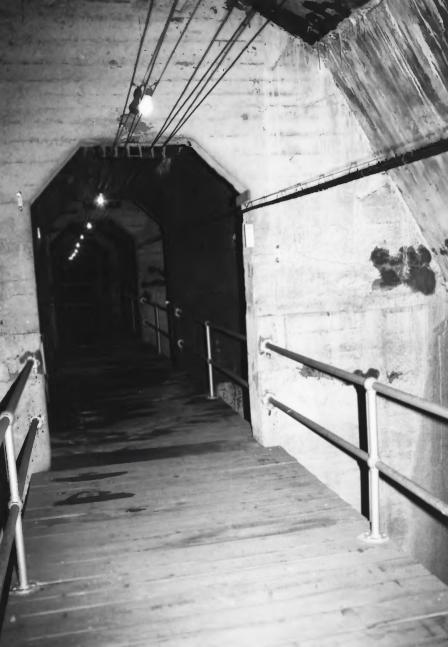

Ellsworth Powerhouse and Dam Union River, Ellsworth Hancock, Maine Frank A. Beard 2/85 Me. Historic Preservation Comm. Interior of Dam looking E