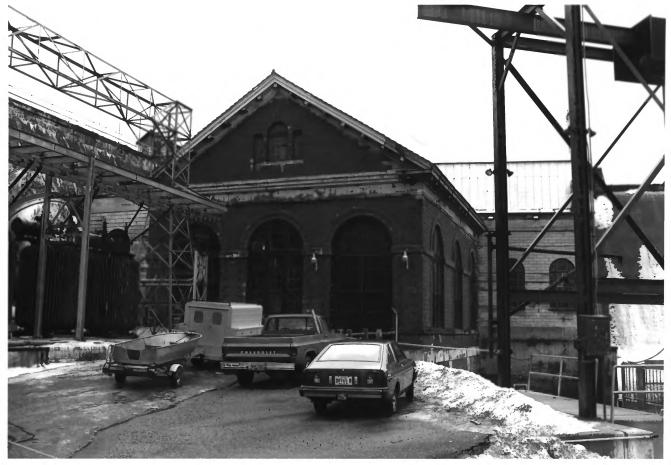

## Ellsworth Powerhouse and Dam Union River, Ellsworth Hancock, Maine Frank A. Beard 2/85 Me. Historic Preservation Comm. View from SE 2 of 6

Ellsworth Powerhouse and Dam Union River, Ellsworth Hancock, Maine Frank A. Beard 2/85 Me. Historic Preservation Comm. View from SW 3 of 6