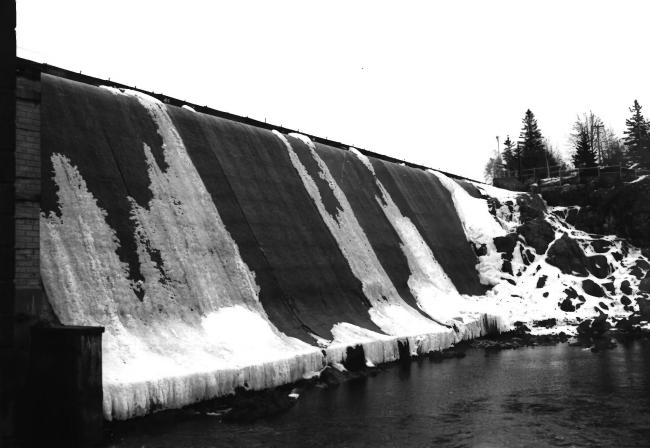

## Fllsworth Powerhouse and Dam Union River, Ellsworth Hancock, Maine Frank A. Beard 2/85 Me. Historic Preservation Comm. View from W

```
Fllsworth Powerhouse and Dam
Union River, Ellsworth
Hancock, Maine
Frank A. Beard
                        2/85
Me. Historic Preservation Comm.
Penstocks from NE
```