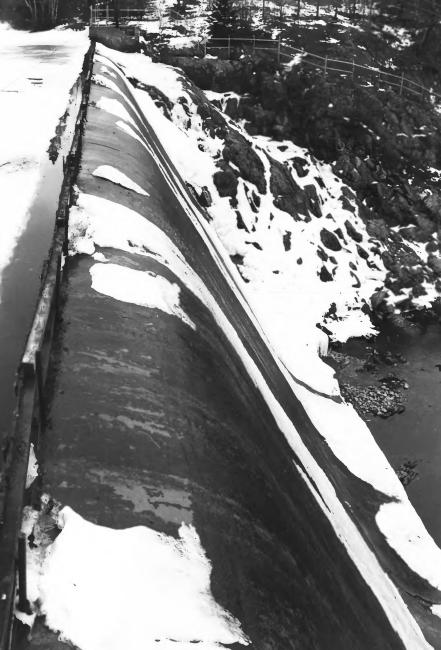

Ellsworth Powerhouse and Dam Union River, Ellsworth Hancock, Maine Frank A. Beard 2/85 Me. Historic Preservation Comm. Interior of Dam looking E