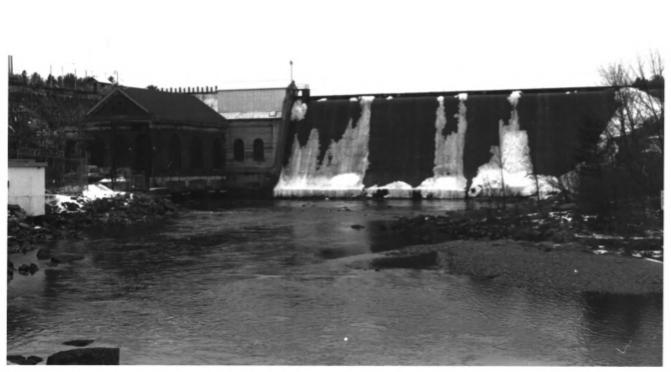

## Ellsworth Powerhouse and Dam Union River. Ellsworth. Hancock. Maine Frank A. Beard 2/85 Me. Historic Preservation Comm. View from SE