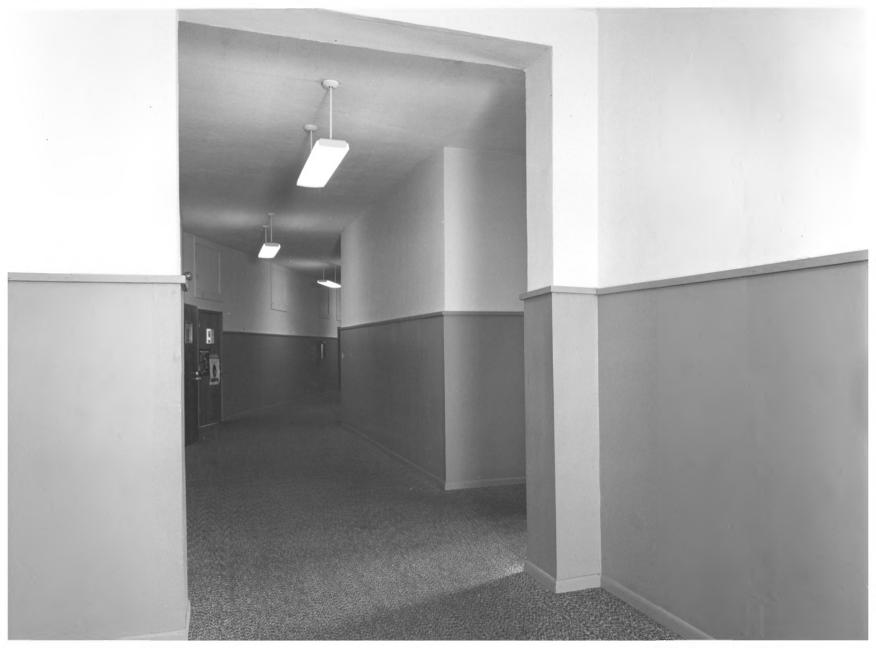

DASHER HIGH SCHOOL Valdosta, Lowndes County, Georgia Photographer: James R. Lockhart Negative filed: Georgia Department of Natural Resources Date: June 1984 Description (7 of 11): Corridor in school's south wing; photographer facing south.