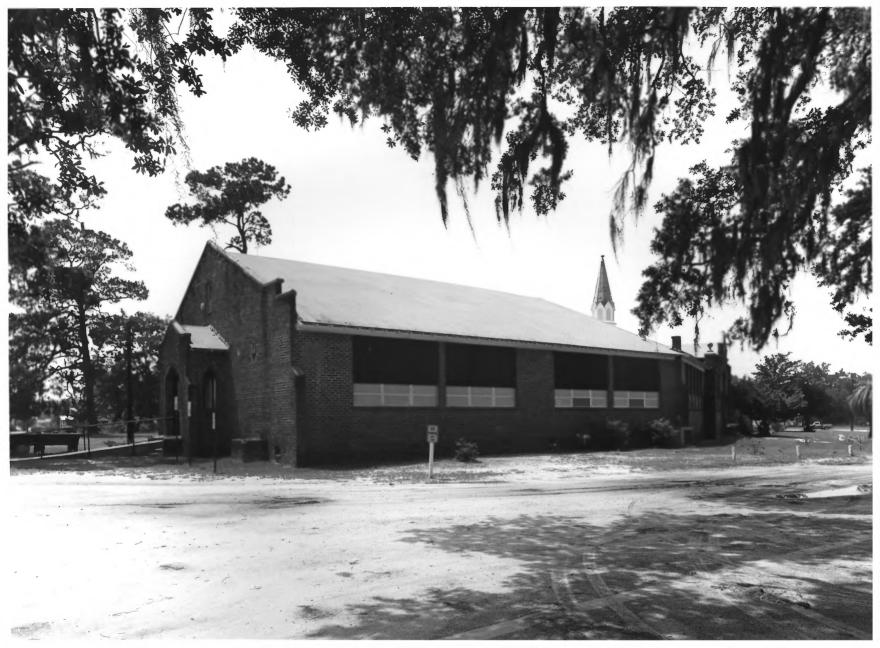

DASHER HIGH SCHOOL Valdosta, Lowndes County, Georgia Photographer: James R. Lockhart Negative filed: Georgia Department of Natural Resources Date: June 1984 Description (3 of 11): Rear of school showing gymnasium/auditorium and south wing; photographer facing north.