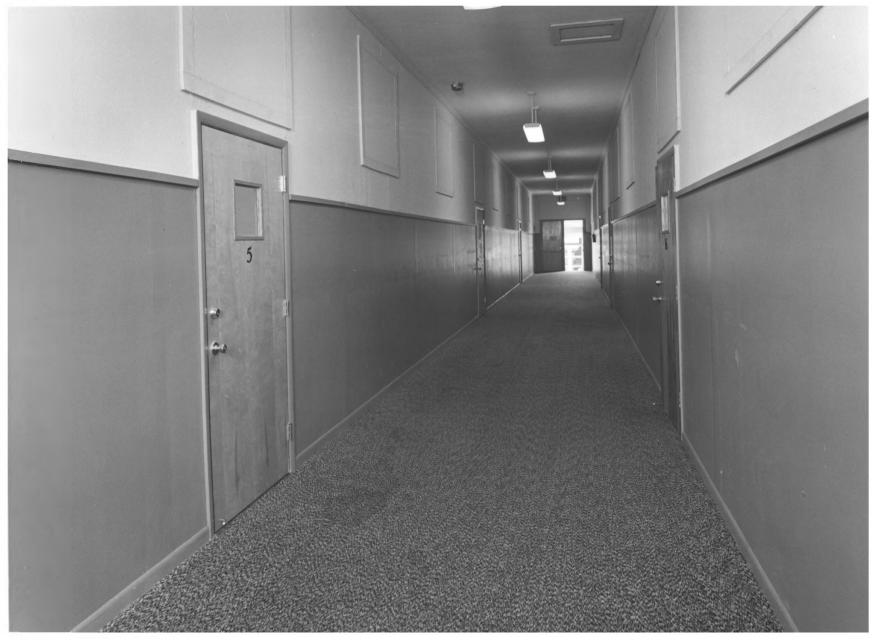

DASHER HIGH SCHOOL Valdosta, Lowndes County, Georgia Photographer: James R. Lockhart Negative filed: Georgia Department of Natural Resources Date: June 1984 Description (8 of 11): Corridor in school's north wing; photographer facing northwest.