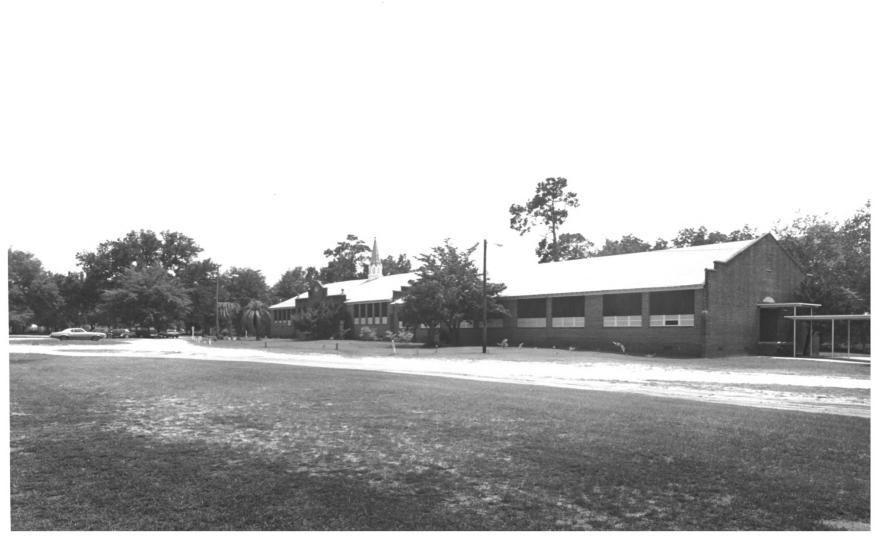

DASHER HIGH SCHOOL Valdosta, Lowndes County, Georgia Photographer: James R. Lockhart Negative filed: Georgia Department of Natural Resources

Date: June 1984
Description (2 of 11): South wing and south end; photographer facing northwest.