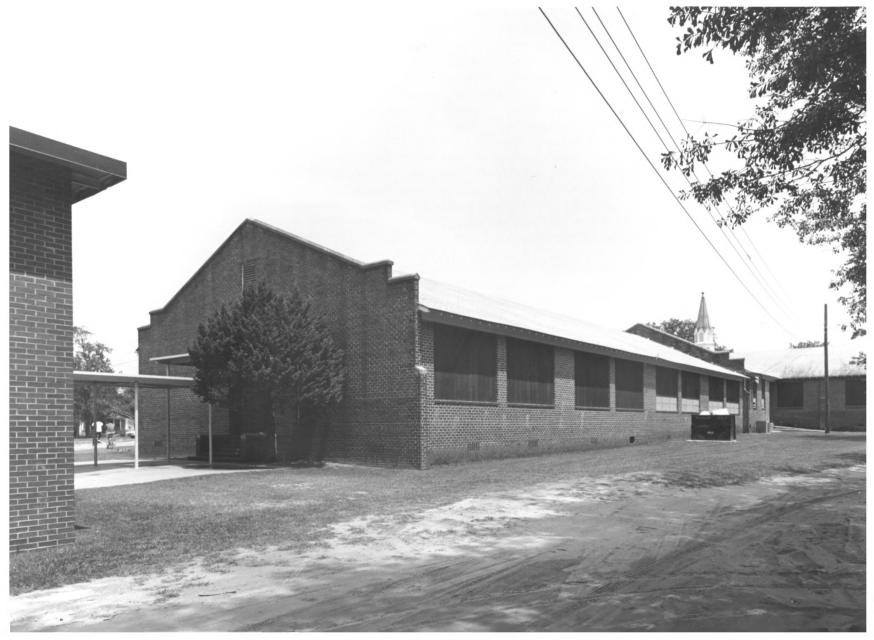

DASHER HIGH SCHOOL Valdosta, Lowndes County, Georgia Photographer: James R. Lockhart Negative filed: Georgia Department of Natural Resources

Date: June 1984
Description (2 of 11): South wing and south end; photographer facing northwest.