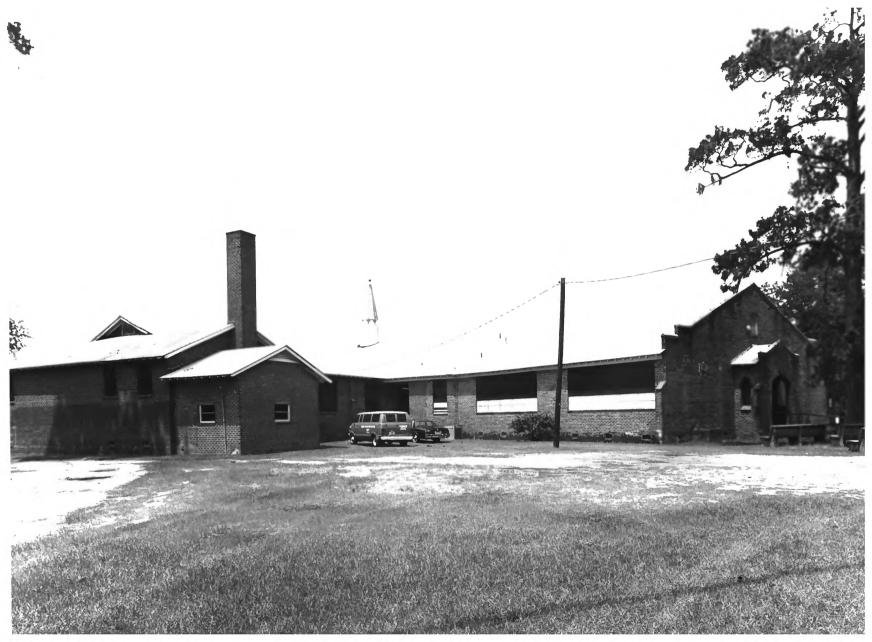

DASHER HIGH SCHOOL Valdosta, Lowndes County, Georgia Photographer: James R. Lockhart Negative filed: Georgia Department of Natural Resources Date: June 1984 Description (4 of 11): North wing and north end of school from rear;

photographer facing east.

DASHER HIGH SCHOOL Valdosta, Lowndes County, Georgia Photographer: James R. Lockhart Negative filed: Georgia Department of Natural Resources Date: June 1984 Description (5 of 11): Front facade of school; photographer facing south.