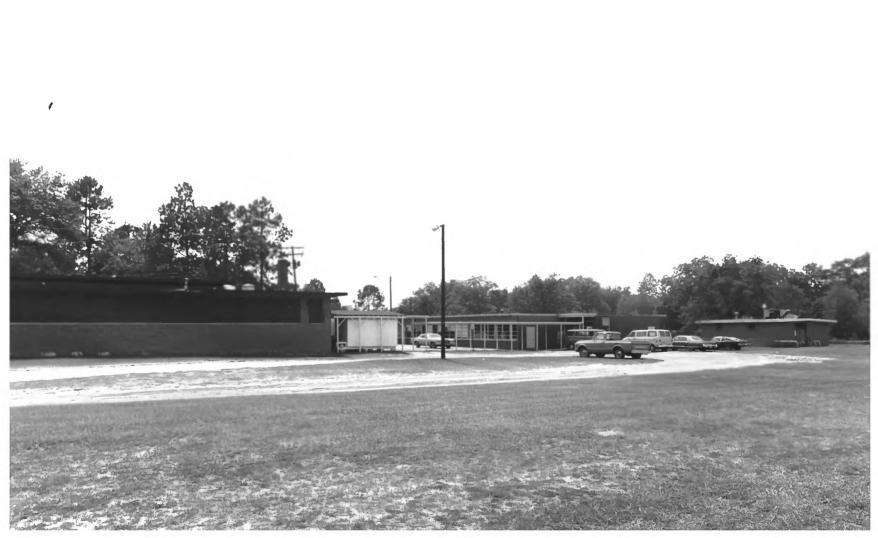

DASHER HIGH SCHOOL Valdosta, Lowndes County, Georgia Photographer: James R. Lockhart Negative filed: Georgia Department of Natural Resources Date: June 1984 Description (6 of 11): Non-historic school buildings to northwest of school not included in nomination; photographer facing west.