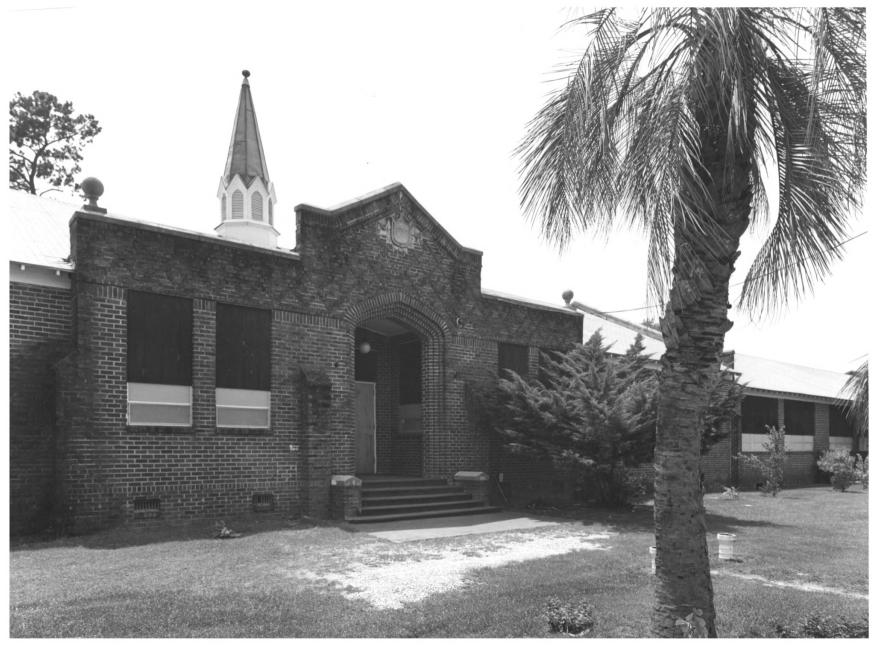

DASHER HIGH SCHOOL Valdosta, Lowndes County, Georgia Photographer: James R. Lockhart Negative filed: Georgia Department of Natural Resources Date: June 1984 Description (1 of 11): Main entrance, front facade; photographer facing northwest.