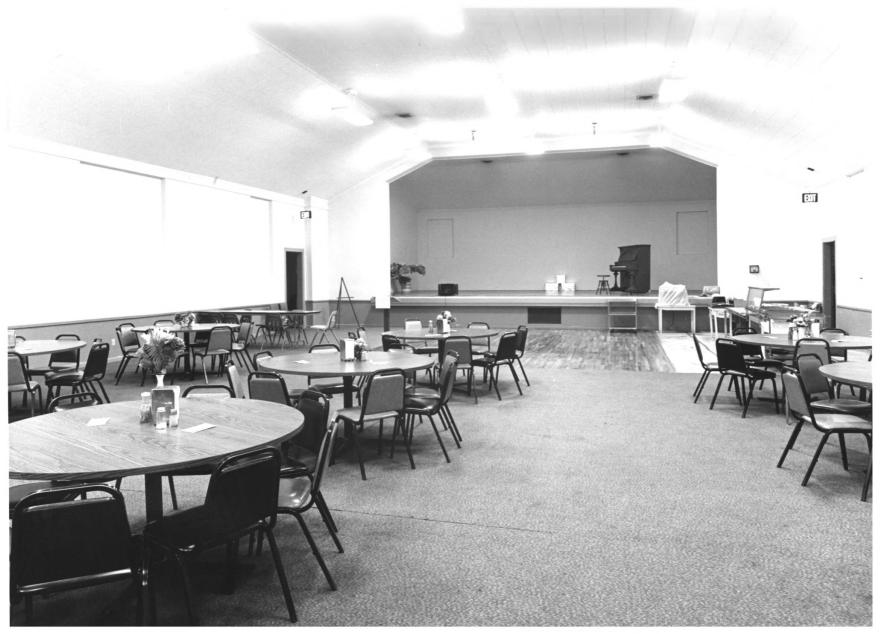

DASHER HIGH SCHOOL Valdosta, Lowndes County, Georgia Photographer: James R. Lockhart Negative filed: Georgia Department of Natural Resources Date: June 1984

Description (11 of 11): Auditorium; photographer facing west.