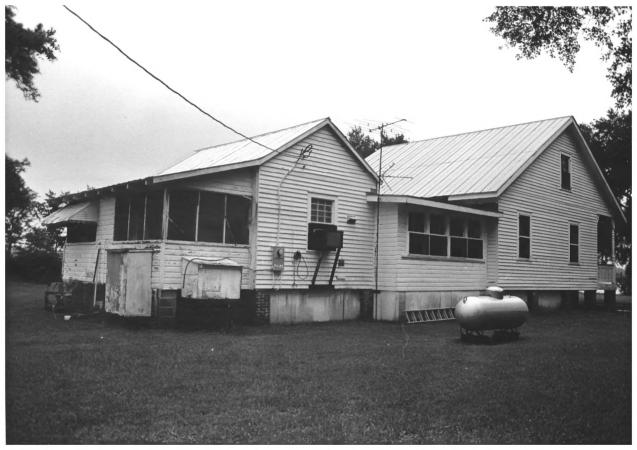

Gulf Coast/Creole Cottage Thematic Nomination Baldwin County, Alabama Nicholson-Nelson House/Oyster Bav John Sledge, photographer August 1987 MHDC negative file BA #125/7 Rear general, camera facing nw.