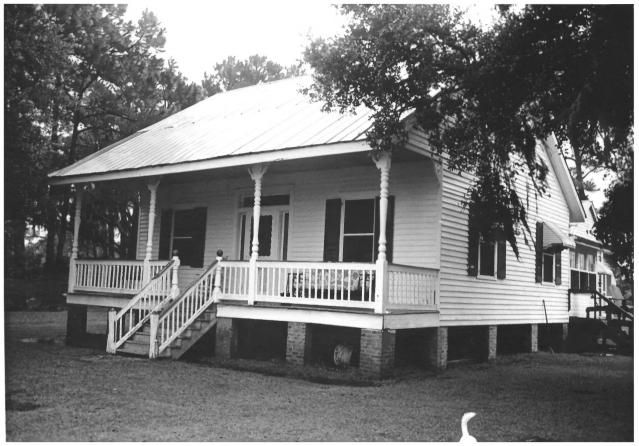

Gulf Coast/Creole Cottage Thematic Nomination Baldwin County, Alabama Nicholson-Nelson Hous/Oyster Bay John Sledge, photographer August 1987 MHDC negative file BA #125/2 General, camera facing se. 3 of 9