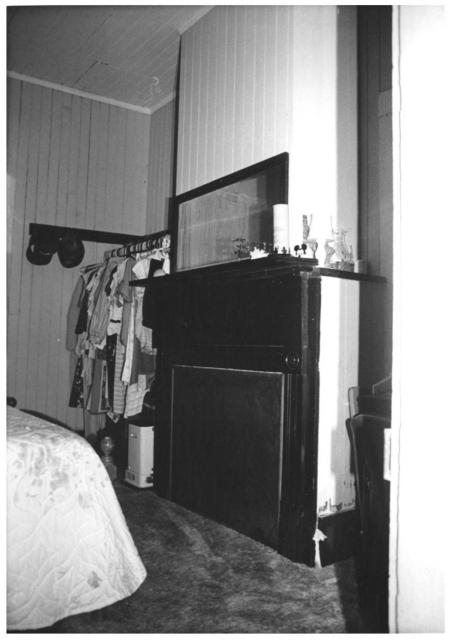

Gulf Coast/Creole Cottage Thematic Nomination Baldwin County, Alabama Nicholson-Nelson House/Oyster Bay John Sledge, photographer August 1987 MHDC negative file BA #125/17 Interior, south rear room, camera facing sw. 8 of 9