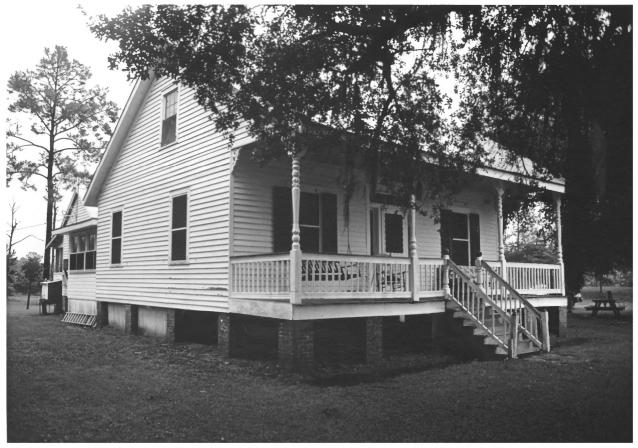

Gulf Coast/Creole Cottage Thematic Nomination Baldwin County, Alabama Nicholson-Nelson House/Oyster Bay John Sledge, photographer August 1987 MHDC negative file BA #125/5 Rear general, camera facing sw. 4 of 9