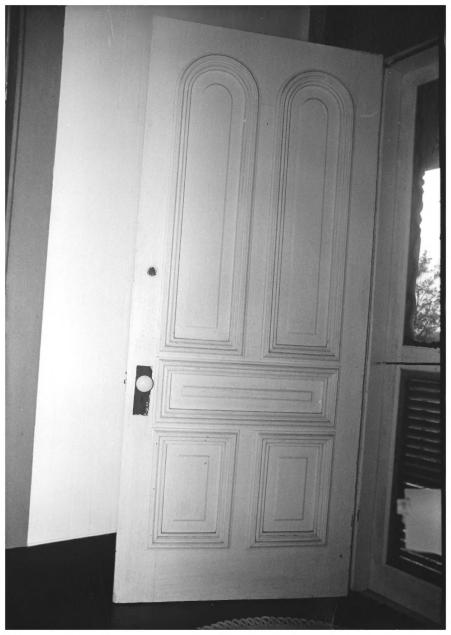

Gulf Coast/Creole Cottage Thematic Nomination Baldwin County, Alabama Nicholson-Nelson House/Oyster Bay John Sledge, photographer August 1987 MHDC negative file BA #125/12 Interior, front door detail, camera facing sw 6 of 9