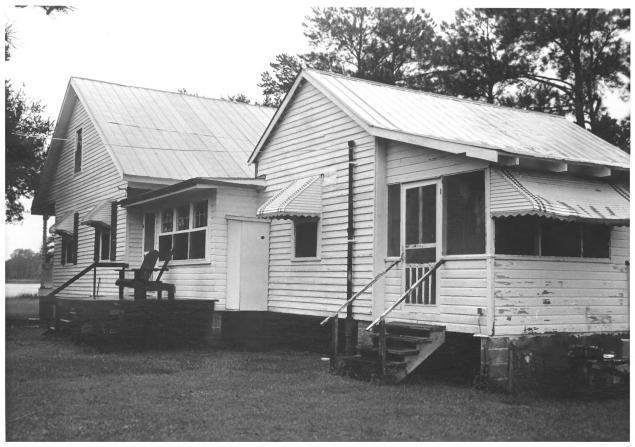

Gulf Coast/Creole Cottage Thematic Nomination Baldwin County, Alabama Nicholson-Nelson Hous/Oyster Bay John Sledge, photographer August 1987 MHDC negative file BA #125/2 General, camera facing se. 3 of 9