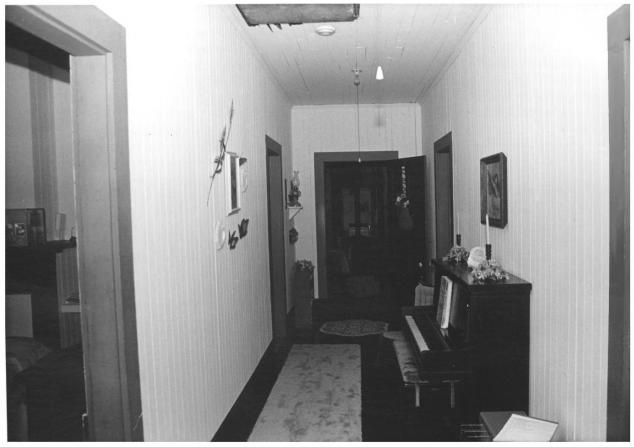

Gulf Coast/Creole Cottage Thematic Nomination Baldwin County, Alabama Nicholson-Nelson House/Oyster Bay John Sledge, photographer August 1987 MHDC negative file BA #125/13 Interior, hall, camera facing se. 7 of 9