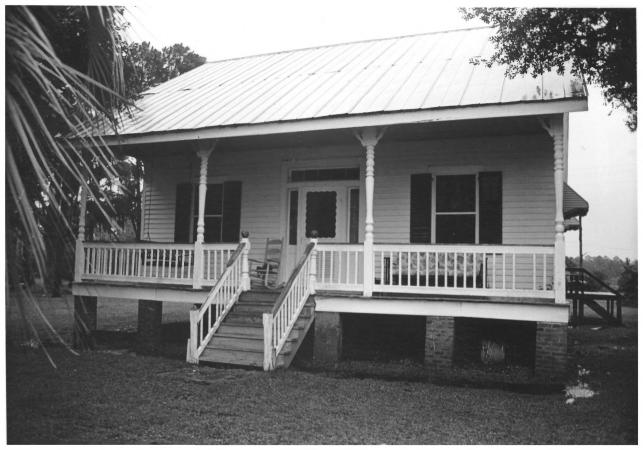

Gulf Coast/Creole Cottage Thematic Nomination Baldwin County, Alabama Nicholson-Nelson House/Oyster Bay John Sledge, photographer August 1987 MHDC negative file BA #125/1 Facade, camera facing se. 1 of 9