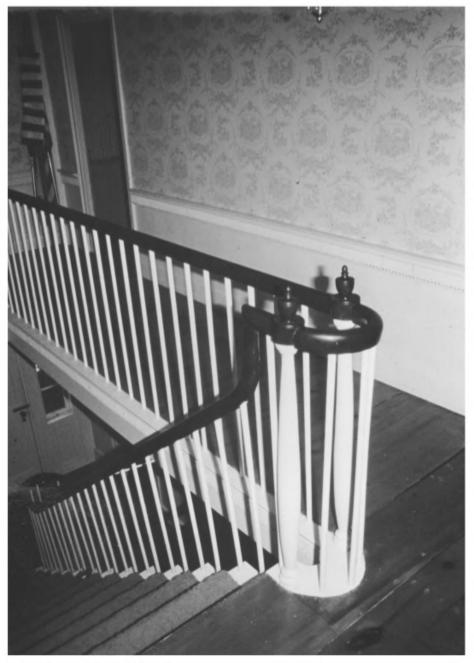

Farnsworth House NOV | 4 1980 Route 17, North Bridgton Cumberland, Maine Frank A. Beard 7/80 Me. Historic Preservation Comm. Stair Rail Detail (7 of 7) SEP 1 6 1980