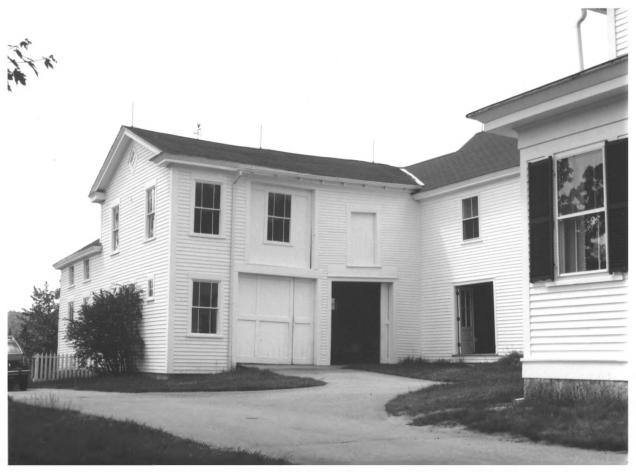

Farnsworth House Route 17, North Bridgton (2) Cumberland, Maine Frank A. Beard 7/80 Me. Historic Preservation Comm. \_ Carriage House from SE SEP 6 1980 (3 of 7) 🕱

Farnsworth House Route 17, North Bridgton Ca. Cumberland, Maine 7/80 Frank A. Beard Me. Historic Preservation Comm. → Dining Room Fireplace (4 of 7) 📽 SEP 1 6 1980