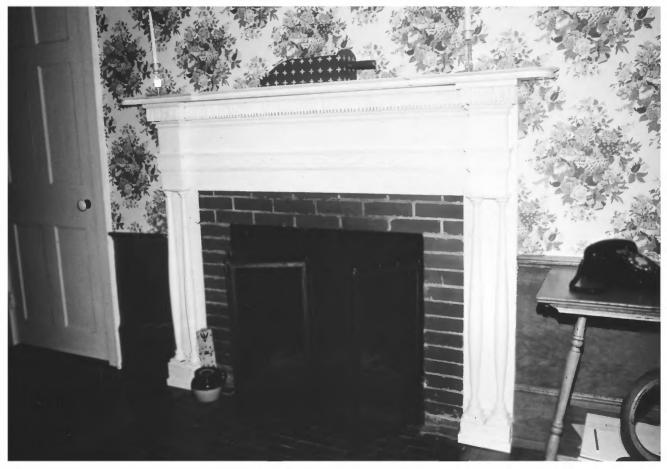

Farnsworth House Route 17, North Bridgton (2) Cumberland, Maine Frank A. Beard 7/80 Me. Historic Preservation Comm. \_ Carriage House from SE SEP 6 1980 (3 of 7) 🕱

Farnsworth House Route 17, North Bridgton Ca. Cumberland, Maine 7/80 Frank A. Beard Me. Historic Preservation Comm. → Dining Room Fireplace (4 of 7) 📽 SEP 1 6 1980

Farnsworth House Route 17, North Bridgton A. Cumberland, Maine Frank A. Beard 7/80 Me. Historic Preservation Comm. North Parlor Fireplace (5 of 7) 🛎 SEP 1 6 1980

Farnsworth House Route 17, North Bridgton McCumberland, Maine Frank A. Beard 7/80 Me. Historic Preservation Comm. North Chamber Fire Place SEP 1 6 1980 (6 of 7) MOV I A