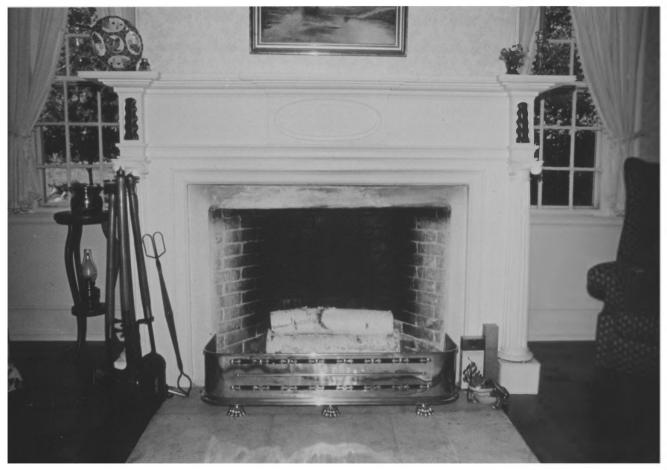

Farnsworth House Route 17, North Bridgton A. Cumberland, Maine Frank A. Beard 7/80 Me. Historic Preservation Comm. North Parlor Fireplace (5 of 7) 🛎 SEP 1 6 1980

Farnsworth House Route 17, North Bridgton McCumberland, Maine Frank A. Beard 7/80 Me. Historic Preservation Comm. North Chamber Fire Place SEP 1 6 1980 (6 of 7) MOV I A