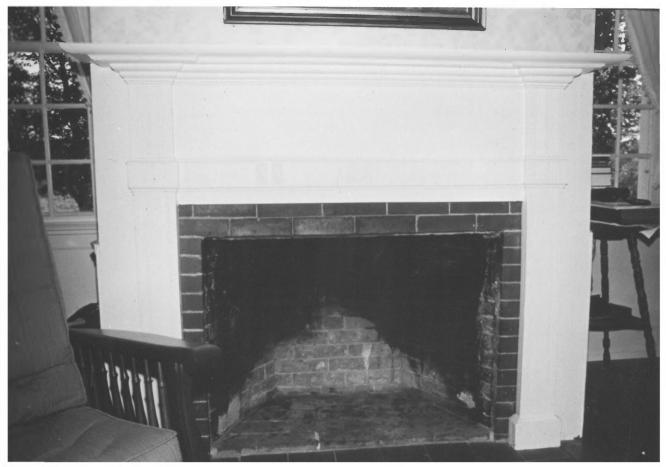

Farnsworth House Route 17, North Bridgton (2) Cumberland, Maine Frank A. Beard 7/80 Me. Historic Preservation Comm. \_ Carriage House from SE SEP 6 1980 (3 of 7) 🕱

Farnsworth House Route 17, North Bridgton Ca. Cumberland, Maine 7/80 Frank A. Beard Me. Historic Preservation Comm. → Dining Room Fireplace (4 of 7) 📽 SEP 1 6 1980