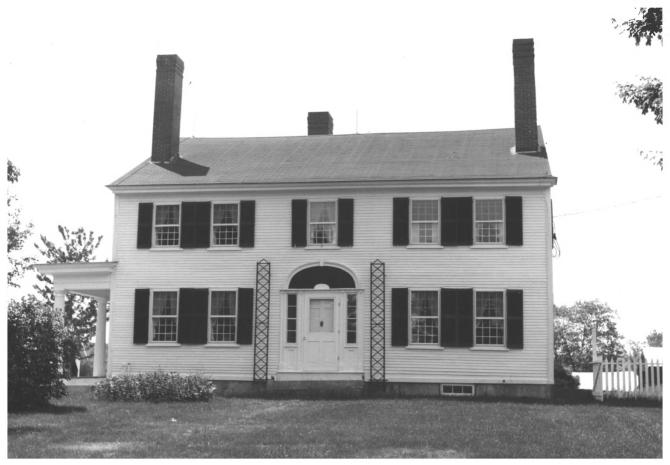

Farnsworth House Route 17, North Bridgton Cumberland, Maine
Frank A. Beard 7/80
Me. Historic Preservation Comm. (1 of 7) View from E SEP 1 6 1980

Farnsworth House Route 17, North Bridgton C. Cumberland, Maine Frank A. Beard . 7/80 Me. Historic Preservation Comm South Porch Entry