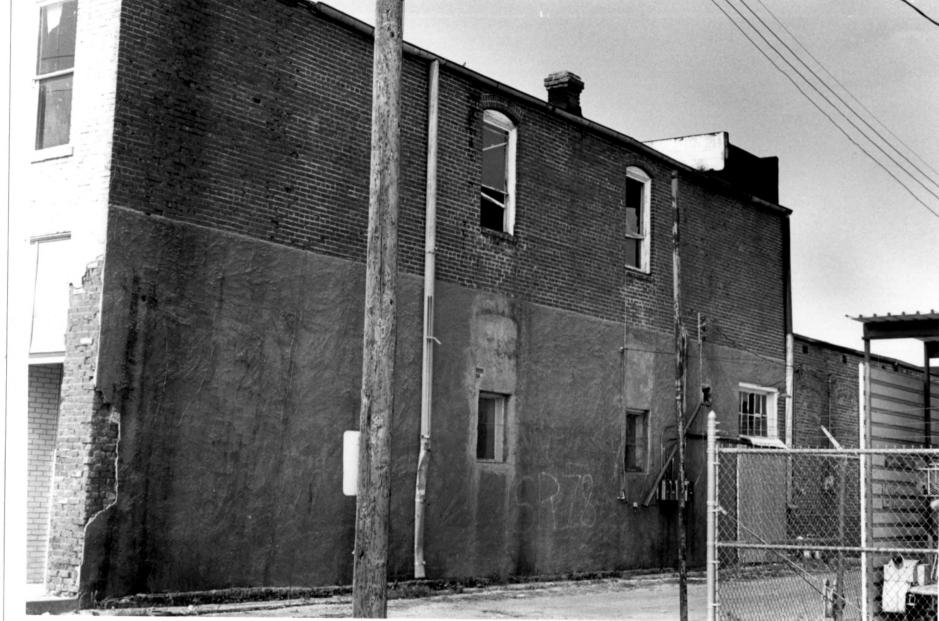

Gray and Atkins Mercantile Store (No. 1)-Territorial Commercial District of Choteau Choteau, Oklahoma Claudia Craig August, 1982 Department of Geography Oklahoma State University Rear Elevation-Facing Southwest No. 5