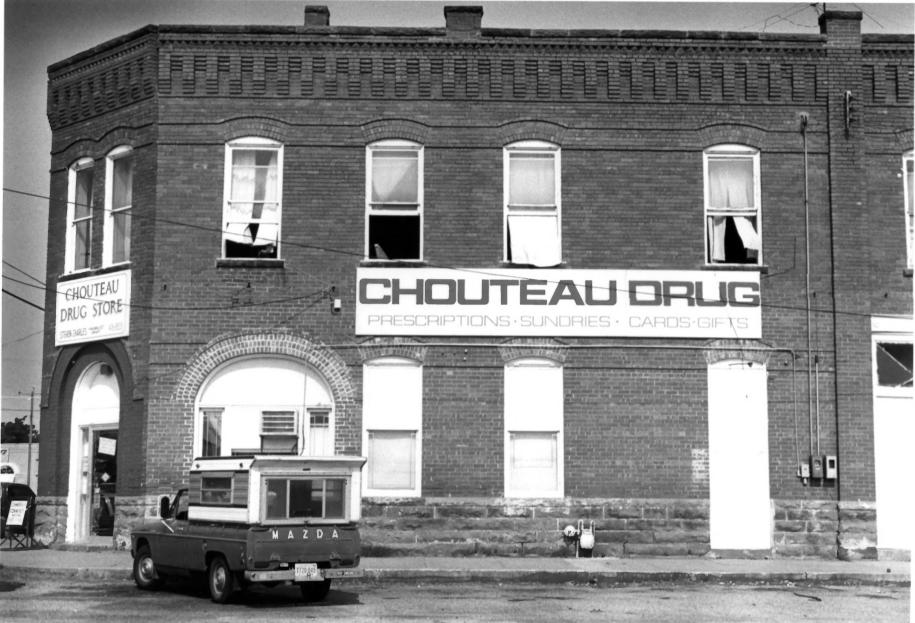

Gray and Atkins Mercantile Store (No. 1)-Territorial Commercial District of Choteau Choteau, Oklahoma Claudia Craig August, 1982 Department of Geography Oklahoma State University Rear Elevation-Facing Southwest No. 5