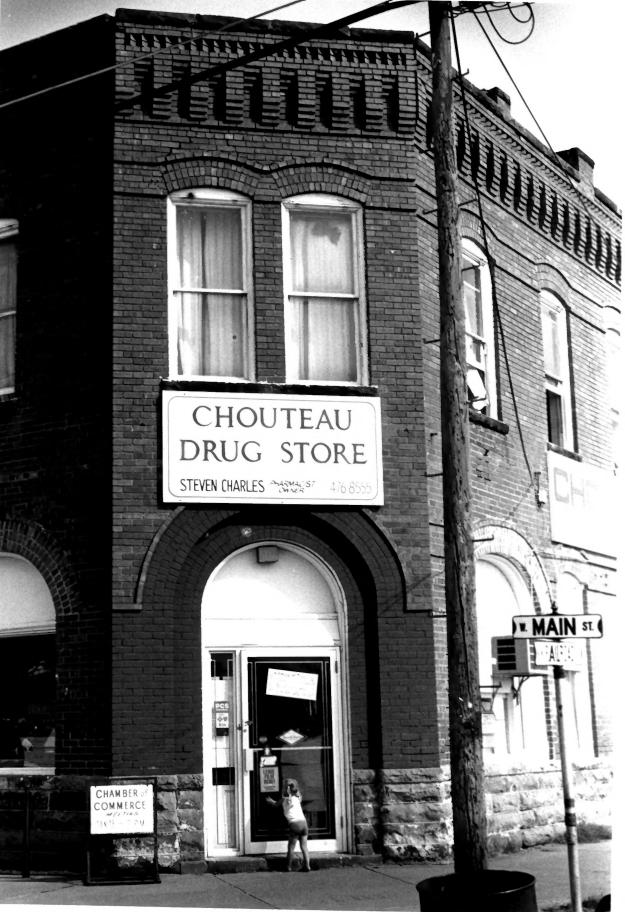

Gray and Atkins Mercantile Store (No. 1) Ter. Com. Dist. of Choteau Choteau, Oklahoma Claudia Craig August, 1982 Department of Geography Oklahoma State University Front Elevation - Facing Northwest No. 1