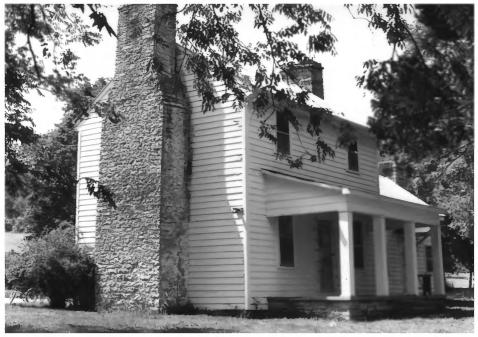

Chimmey left from WPA scoucabin near Deep Well picnic area
53 of 81

Warner Park, Nashville,
Davidson & Williamson Co.TN
Photo by: Deb Beazley

Date: June 1983
Neg: Warner Park Nature

Center, Nashville

Warner Park Historic District