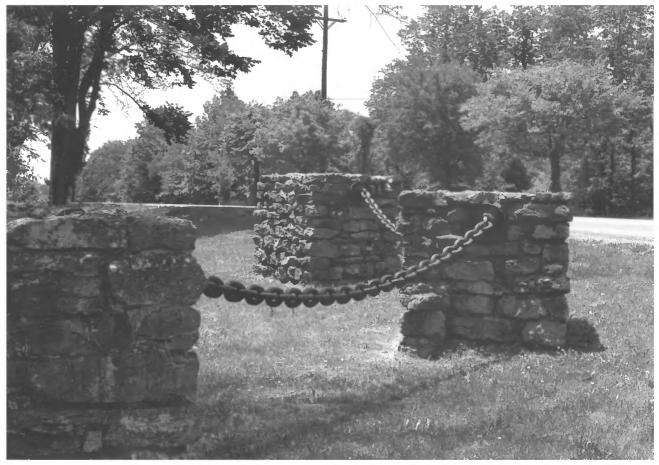

View of other side of drive

of mortared limestone wall to park maintenance area—

20 of 81

Warner Park Historic District Warner Park, Nashville, Davidson County, +
Tennessee williamson County Photo by: Deb Beazley Date: July, 1983 Neg: Warner Park Nature Center, Nashville Facing WSW Woolwine entrance to park 21 of 81

Warner Park, Nashville, Davidson & Williamson Co.TN Photo by: Deb Beazley Date: July, 1983 Neg: Warner Park Nature Center, Nashville

Warner Park Historic District

Facing W
Close-up of Woolwine entrance
west side of road
22 of 81

Warner Park Historic District Warner Park, Nashville Davidson & Williamson Co.TN Photo by: Deb Baszley June, 1983 Date: Warner Park Nature Neg: Center, Nashville Facing E Close-up of chain at Woolwine entrance 23 of 81