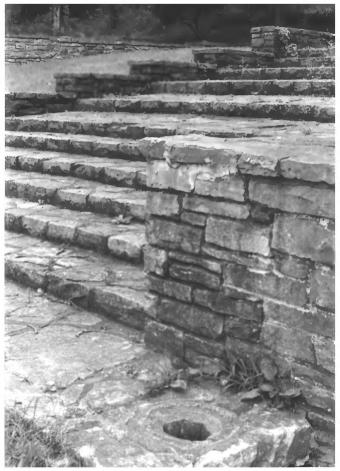

Warner Park Historic District
Warner Park, Nashville,
Davidson & Williamson Co.TN
Photo by: Deb Beazley

Date: June, 1983

Neg: Warner Park Nature Center, Nashville

Facing SSW
Drain stonework at front
entrance
6 of 81

Warner Park, Nashville,
Davidson & Williamson Co.TN
Photo by: Deb Beazley

Date: June, 1983
Neg: Warner Park Nature

Warner Park Historic District

Center, Nashville

Facing SW Circular pattern in stonework at front entrance 9 of 18