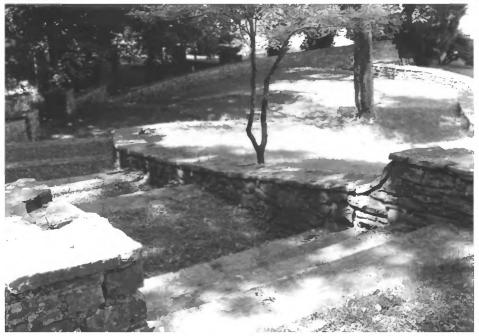

33 of 81

Warner Park Nature

Warner Park Historic District Warner Park, Nashville, Davidson County, +
Tennessee Williamson County Photo by: Deb Beazlev Date: June, 1983 Neg: Warner Park Nature Center, Nashville Facing WSW Main drive of park lined with WPA rock wall