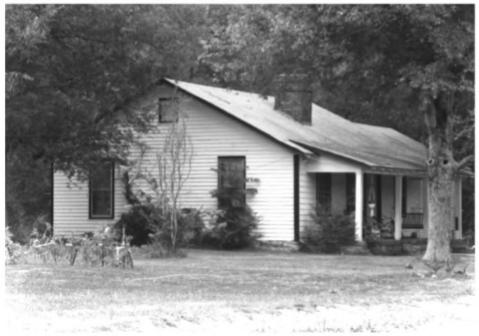

Neg: Warner Park Nature Center, Nashville

facing NE View of park maintenance com plex on Old Hickory Blvd. 60 of 81

Warner Park Historic District Warner Park, Nashville, Davidson | & Williamson Co.TN Photo by: Deb Beazley Date: June, 1983 Neg: Warner Park Nature Center, Nashville facing N Old Vaughn's residence (now park maintenance supervisor's house) 61 of 81