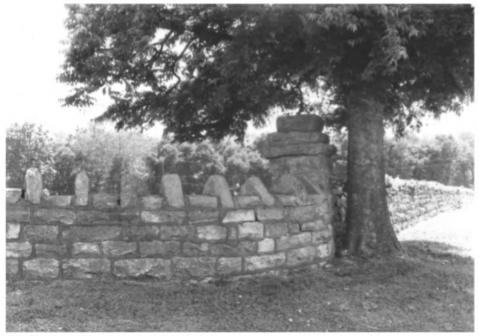

June, 1983

Date:

Neg:

all)

Warner Park Historic District

Center, Nashville

facing NW
WPA stone pillars lining Old

Hickory Blvd. (65 pillars in

33 of 81

Warner Park Nature

Warner Park Historic District Warner Park, Nashville, Davidson County, +
Tennessee Williamson County Photo by: Deb Beazlev Date: June, 1983 Neg: Warner Park Nature Center, Nashville Facing WSW Main drive of park lined with WPA rock wall