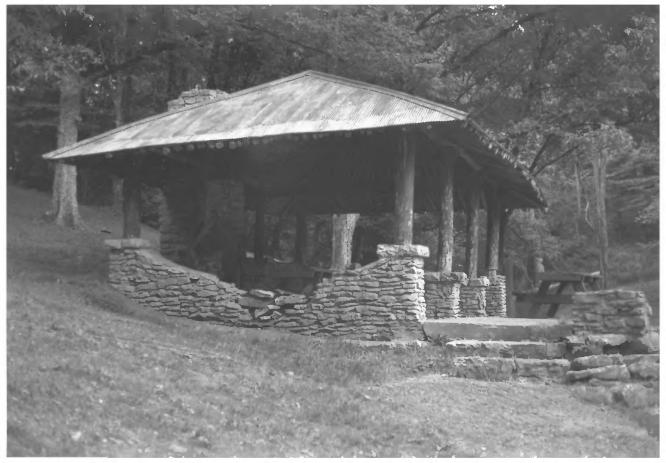

Warner Park Historic District Warner Park, Nashville, Davidson County, +
Tennessee Williamson County Photo by: Deb Beazley Date: June, 1983 Neg: Warner Park Nature Center, Nashville Facing SW WPA picnic shelter at Indian Springs 67 of 81

Warner Park Historic District Warner Park, Nashville. Davidson & Williamson Co.TN Photo by: Deb Beazley Date: June, 1983 Neg: Warner Park Nature Center, Nashville facing S WPA picnic shelter at Indian Springs (style #1) 68 of 81