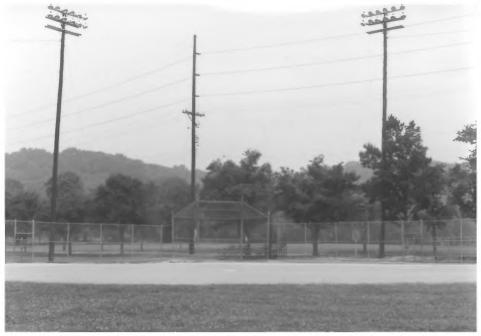

facing NNW
Baseball field by Old Hickory
Blvd.

Warner Park Historic District Warner Park, Nashville, Davidson & Williamson Co.TN Photo by: Deb Beazley June, 1983 Date: Warner Park Nature Neg: Center, Nashville