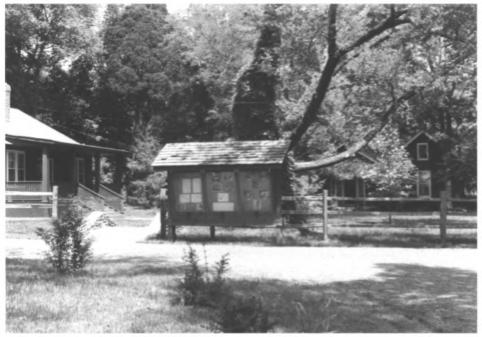

facing NNW Model airplane field

56 of 81

Warner Park Historic District Warner Park, Nashville, Davidson & Williamson Co.TN Photo by: Deb Beazley June, 1983 Date: Warner Park Nature Neg: Center, Nashville facing ENE 57 of 81 View of Nature Center Complex

showing museum to left (old Glaspie place) and office to right (old Paschall farmhouse

Warner Park, Nashville
Davidson & Williamson Co.TN
Photo by: Deb Beaszley

Warner Park Historic District

Center, Nashville