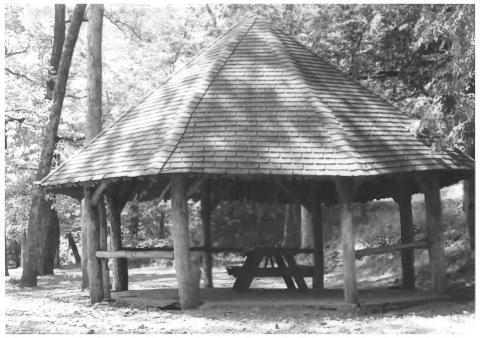

Warner Park, Nashville, Davidson & Williamson Co.TN Photo by: Deb Beazley June 1983 Date: Warner Park Nature Neg: Center, Nashville

Warner Park Historic District

```
facing E
WPA open picnic shelter
(style #4)
71 of 81
```