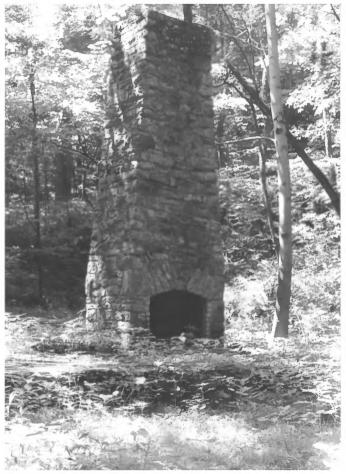

Chimmey left from WPA scoucabin near Deep Well picnic area
53 of 81

Warner Park, Nashville,
Davidson & Williamson Co.TN
Photo by: Deb Beazley

Date: June 1983
Neg: Warner Park Nature

Center, Nashville

Warner Park Historic District