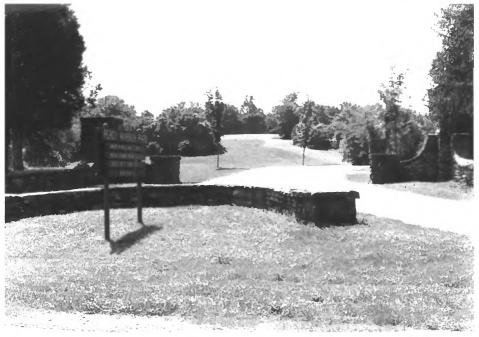

Warner Park Historic District Warner Park, Nashville, Davidson County, +
Tennessee

Williamson County Photo by: Deb Beazley Date: July, 1983 Neg: Warner Park Nature Center, Nashville Facing SSW Looking down Belle Meade Blvd. toward sandstone front entrance of park

Warner Park Historic District Warner Park, Nashville, Davidson County, +
Tennessee

Williamson County Photo by: Deb Beazley Date: July, 1983 Neg: Warner Park Nature Center, Nashville Facing SSW Standstone entrance gates and start of alle' 16 of 81