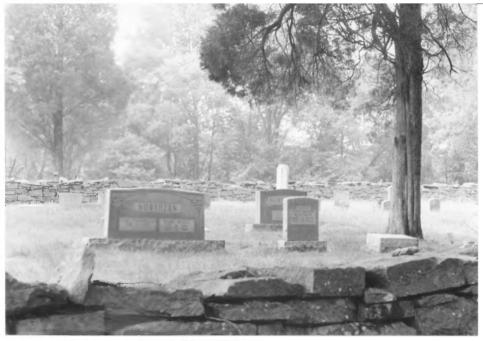

Warner Park Historic District Warner Park, Nashville, Davidson & Williamson Co.TN Photo by: Deb Beazley June, 1983 Date: Warner Park Nature Neg: Center, Nashville facing NW One of the family cemeteries in park (Noerthern family)