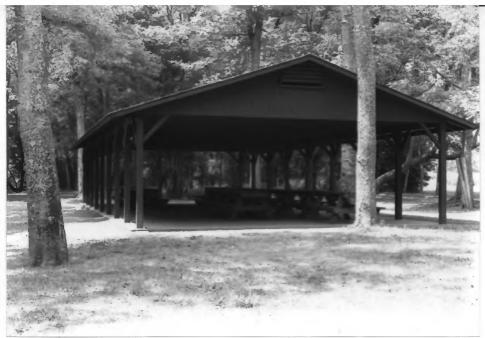

Warner Park Historic District
Warner Park, Nashville,
Davidson & Williamson Co.TN
Photo by: Deb Reazley
Date: June, 1983

Neg: Warner Park Nature Center, Nashville

facing ENE
New opne-sided picnic shelte