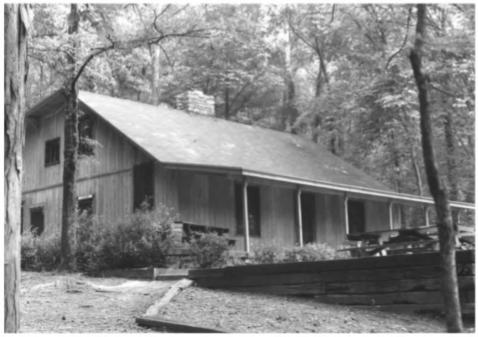

facing N WPA girl scout cabin in park 52 of 81

Warner Park, Nashville,
Davidson | & Williamson Co.TN
Photo by: Deb Beazley

Warner Park Historic District

Neg: Warner Park Nature Center, Nashville

Date: June, 1983