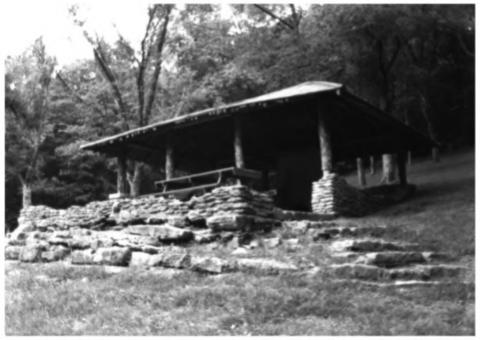

Warner Park Historic District Warner Park, Nashville, Davidson & Williamson Co.TN Photo by: Deb Beazley June, 1983

Warner Park Nature Neg: Center, Nashville

Date:

69 of 81

facing SE WPA round picnic shelter by river (style #2)