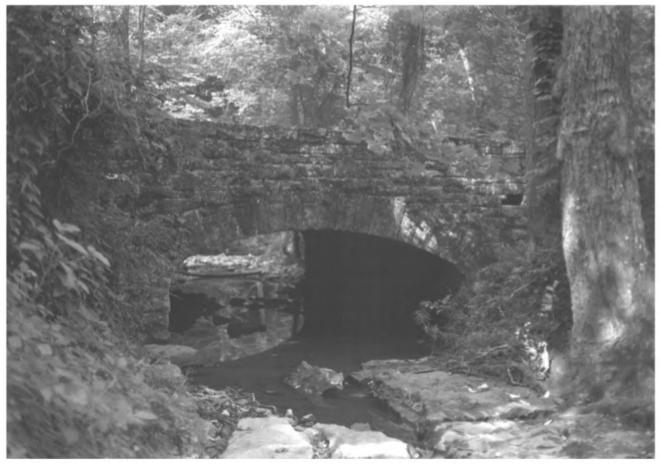

Warner Park Historic District Warner Park, Nashville, Davidson County, + Tennessee Photo by: Deb Beazlev Date: June, 1983 Neg: Warner Park Nature Center, Nashville Facing SW WPA stone bridge 30 of 81

Warner Park Historic District Warner Park, Nashville, Davidson County, +
Tennessee Williamson County Photo by: Deb Beazley Date: June, 1983 Neg: Warner Park Nature Center, Nashville Facing ENE WPA stone walls beside main road 31 of 81