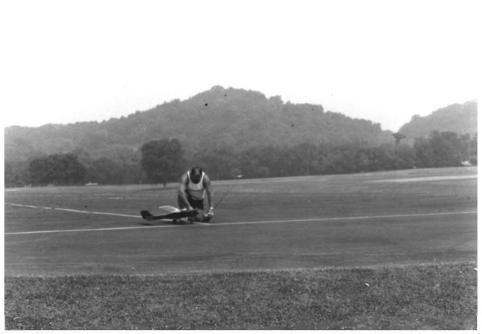

facing NNW Model airplane field

56 of 81

Warner Park Historic District Warner Park, Nashville, Davidson & Williamson Co.TN Photo by: Deb Beazley June, 1983 Date: Warner Park Nature Neg: Center, Nashville facing ENE 57 of 81 View of Nature Center Complex