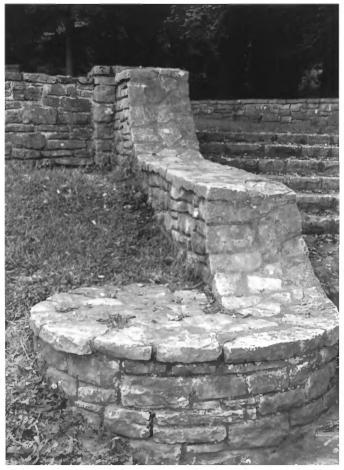

Warner Park Historic District
Warner Park, Nashville,
Davidson & Williamson Co.TN
Photo by: Deb Beazley

Date: June, 1983

Neg: Warner Park Nature Center, Nashville

Facing SSW
Drain stonework at front
entrance
6 of 81

Warner Park, Nashville,
Davidson & Williamson Co.TN
Photo by: Deb Beazley

Warner Park Historic District

Date: June, 1983
Neg: Warner Park Nature
Center, Nashville

Facing SSW
Stonework at lower side of front entrance
7 of 81