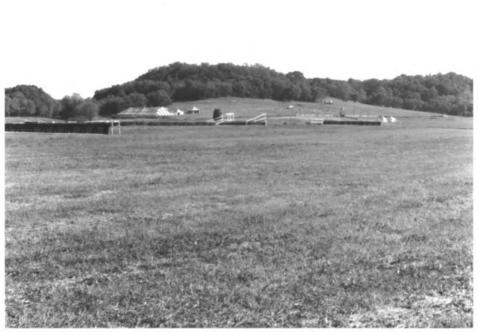

wall, posts, & pillars

Warner Park Historic District Jarner Park, Nashville. Davidson & Williamson Co TN Photo by: Deb Beazley Date: June, 1983 Warner Park Nature Veg: Center, Nashville

facing N view of steeplechase course with spectator hill 28 of 81