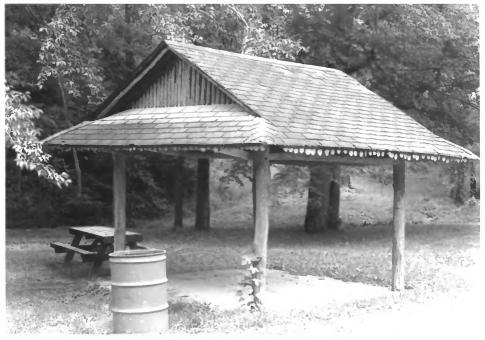

Warner Park Historic District Warner Park, Nashville, Davidson County, +
Tennessee Williamson County Photo by: Deb Beazley Date: June, 1983 Neg: Warner Park Nature Center, Nashville Facing SW WPA picnic shelter at Indian Springs 67 of 81

Warner Park Historic District Warner Park, Nashville. Davidson & Williamson Co.TN Photo by: Deb Beazley Date: June, 1983 Neg: Warner Park Nature Center, Nashville facing S WPA picnic shelter at Indian Springs (style #1) 68 of 81