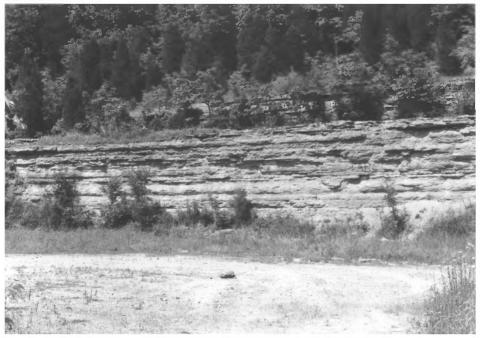

Davidson & Williamson Co.TN Photo by: Deb Beazley

Date: June, 1983

Warner Park Historic District

Warner Park, Nashville,

Neg: Warner Park Nature Center, Nashville

facing NE
Veiw of rock quarry in park
76 of 81