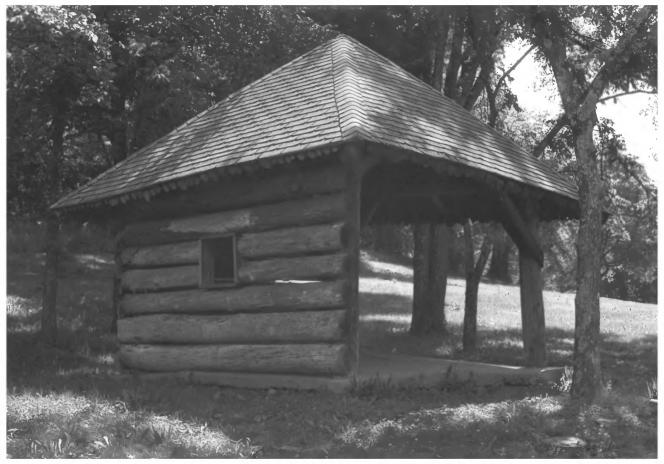

facing N WPA girl scout cabin in park 52 of 81

Warner Park, Nashville,
Davidson | & Williamson Co.TN
Photo by: Deb Beazley

Warner Park Historic District

Neg: Warner Park Nature Center, Nashville

Date: June, 1983

Chimmey left from WPA scoucabin near Deep Well picnic area
53 of 81

Warner Park, Nashville,
Davidson & Williamson Co.TN
Photo by: Deb Beazley

Date: June 1983
Neg: Warner Park Nature

Center, Nashville

Warner Park Historic District