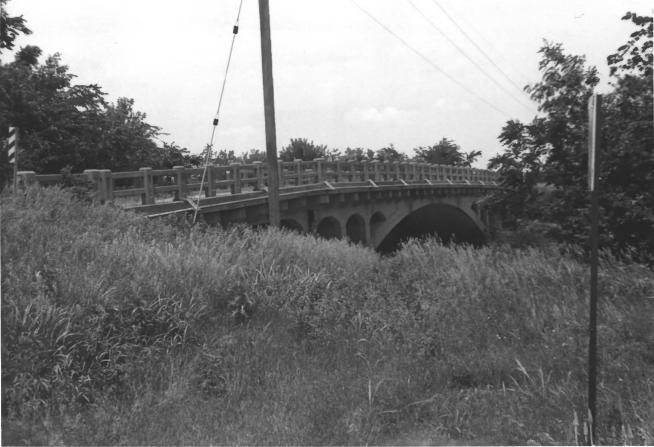

Bet no onere

Verdigris River Bridge Madison, Kansas Larry Jochims June 17, 1983 Negative located at KSHS, Topeka, KS Original plans

1 of 5

Verdigris River Bridge Madison, Kansas Larry Jochims June 17, 1983 Negative located at KSHS, Topeka, KS East side looking northwest 2 of 5