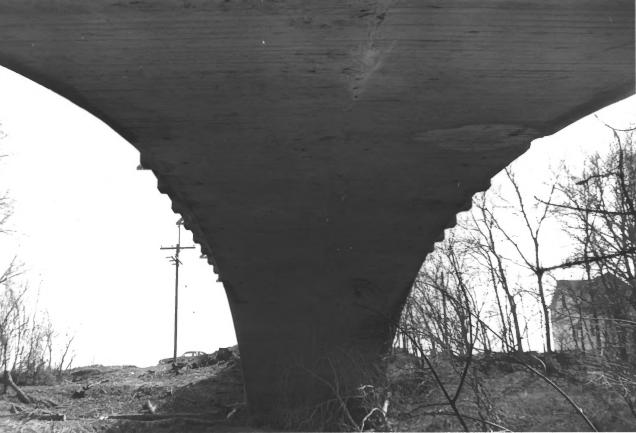

Verdigris River Bridge Madison, Kansas. Larry Jochims June 17, 1983 Negative located at KSHS, Topeka, KS Substructure looking south