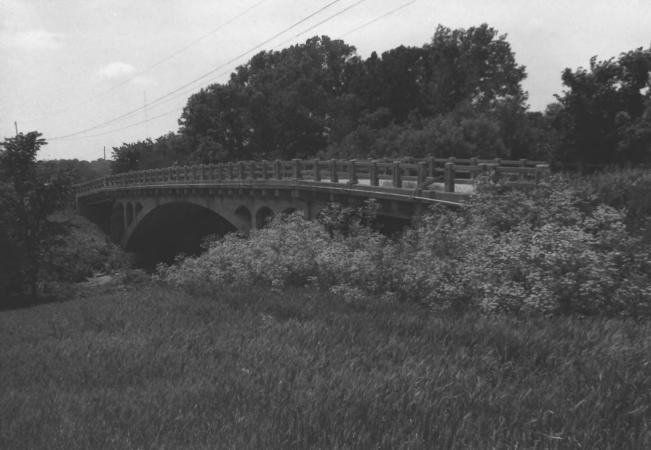

Verdigris River Bridge Madison, Kansas Larry Jochims June 17, 1983 Negative located at KSHS, Topeka, KS East side looking northwest 3 of 5

Verdigris River Bridge Madison, Kansas GREENWOOD COUNTY Larry Jochims June 17, 1983 Negative located at KSHS, Topeka, KS MASONRY ARCH BRIDGES OF KANSAS TR East side looking southwest 4 of 5