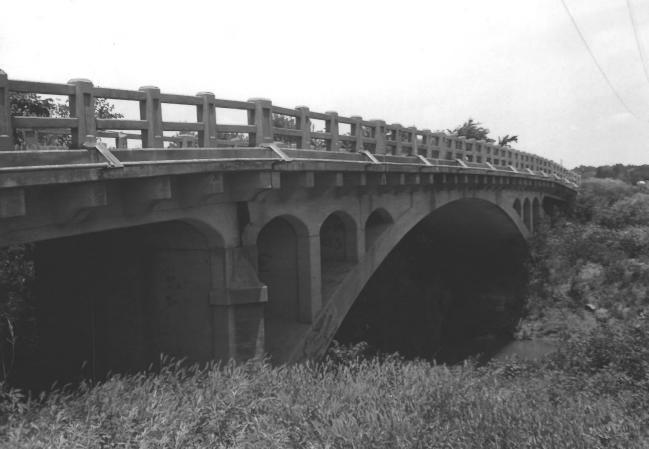

Bet no onere

Verdigris River Bridge Madison, Kansas Larry Jochims June 17, 1983 Negative located at KSHS, Topeka, KS Original plans

1 of 5

Verdigris River Bridge Madison, Kansas Larry Jochims June 17, 1983 Negative located at KSHS, Topeka, KS East side looking northwest 2 of 5