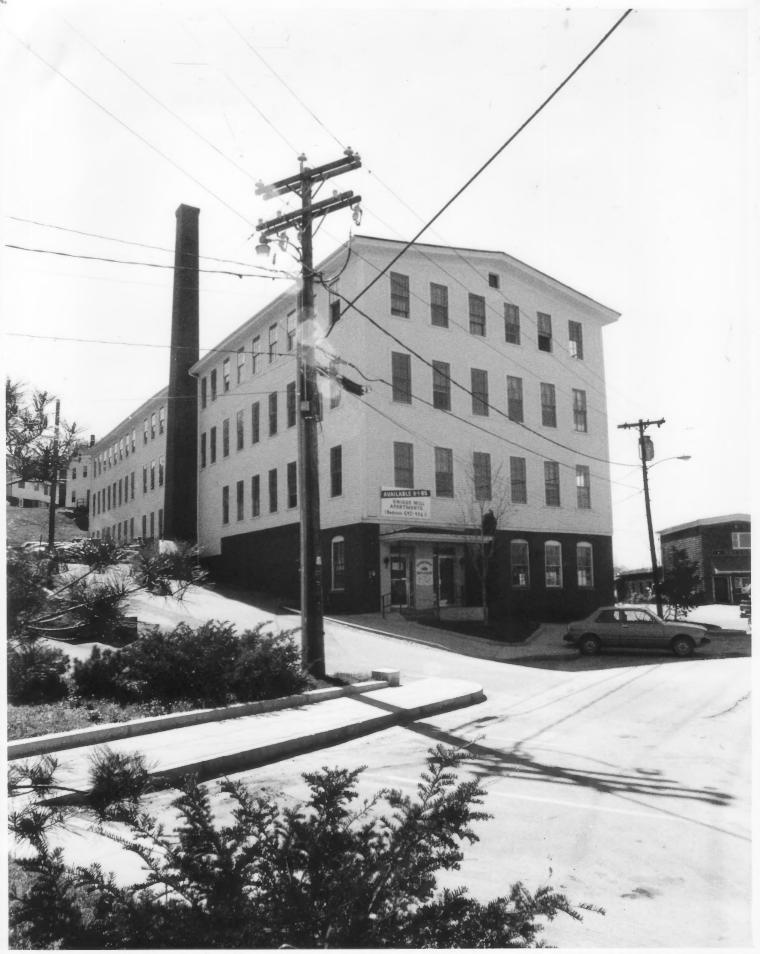

## NATIONAL REGISTER OF HISTORIC PLACES PROPERTY PHOTOGRAPH FORM: NEW HAMPSHIRE

| Historic Name:<br>Common Name:<br>NR District:<br>Address:<br>City/Town/State:<br>Photographer: | Somersworth Building Company Mill<br>Queensbury Mill<br>N/A<br>1 Market Street<br>Somersworth, New Hampshire 03878<br>Richard M. Candee |
|-------------------------------------------------------------------------------------------------|-----------------------------------------------------------------------------------------------------------------------------------------|
| Negative with:                                                                                  | Photographer                                                                                                                            |
| Description:                                                                                    | East facade and South side of Queensbury Mill.                                                                                          |

Photographer facing N NE E SE S SW W NW Photo Date: May 1986

Photo Number 1 of 2

28/20/ 81

3-7-

| NATIO                                                                                           | NAL REGISTER OF HISTORIC PLACES PROPERTY PHOTOGRAPH FORM: NEW HAMPSHIRE                                                                 |
|-------------------------------------------------------------------------------------------------|-----------------------------------------------------------------------------------------------------------------------------------------|
| Historic Name:<br>Common Name:<br>NR District:<br>Address:<br>City/Town/State:<br>Photographer: | Somersworth Building Company Mill<br>Queensbury Mill<br>N/A<br>1 Market Street<br>Somersworth, New Hampshire 03878<br>Richard M. Candee |
| Negative with:                                                                                  | Photographer                                                                                                                            |
| Description:                                                                                    | East facade on North side of Queensbury Mill.                                                                                           |
| Photographer facin                                                                              | g N NE E SE S <u>SW</u> W NW Photo Date: May 1986 Photo Number 2 of 2<br>$\int_{ z yz }  y ^{1/2}$                                      |