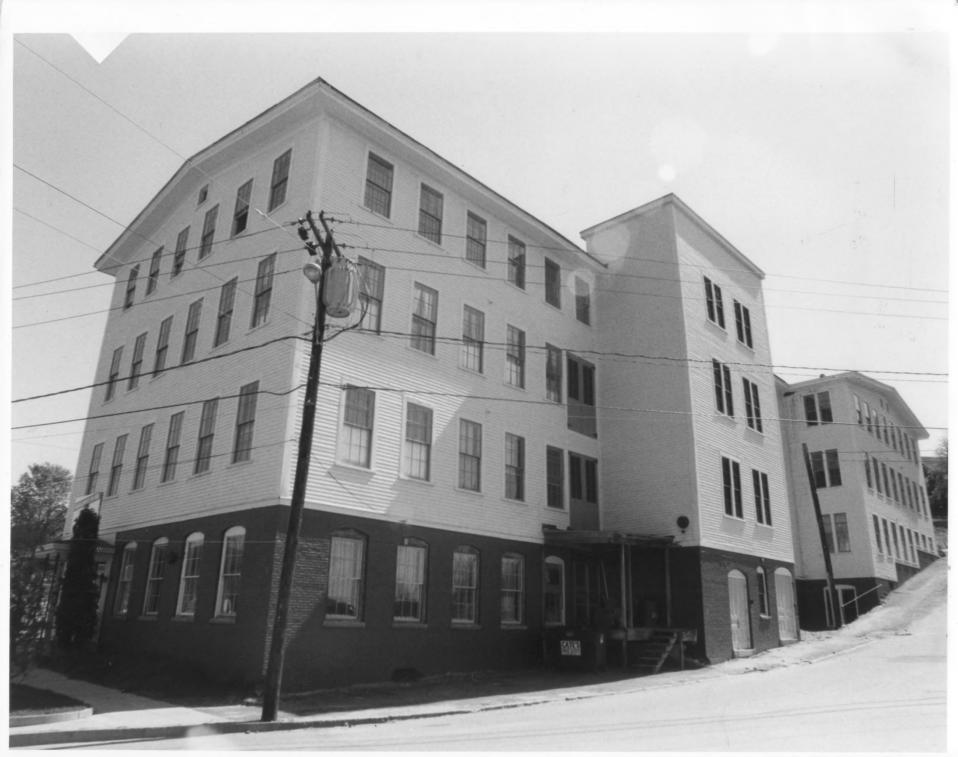

Photographer facing N NE E SE S SW W NW Photo Date: May 1986

Photo Number 1 of 2

28/20/ 81

3-7-

| NATIO                                                                                           | NAL REGISTER OF HISTORIC PLACES PROPERTY PHOTOGRAPH FORM: NEW HAMPSHIRE                                                                 |
|-------------------------------------------------------------------------------------------------|-----------------------------------------------------------------------------------------------------------------------------------------|
| Historic Name:<br>Common Name:<br>NR District:<br>Address:<br>City/Town/State:<br>Photographer: | Somersworth Building Company Mill<br>Queensbury Mill<br>N/A<br>1 Market Street<br>Somersworth, New Hampshire 03878<br>Richard M. Candee |
| Negative with:                                                                                  | Photographer                                                                                                                            |
| Description:                                                                                    | East facade on North side of Queensbury Mill.                                                                                           |
| Photographer facin                                                                              | g N NE E SE S <u>SW</u> W NW Photo Date: May 1986 Photo Number 2 of 2<br>$\int_{ z yz }  y ^{1/2}$                                      |