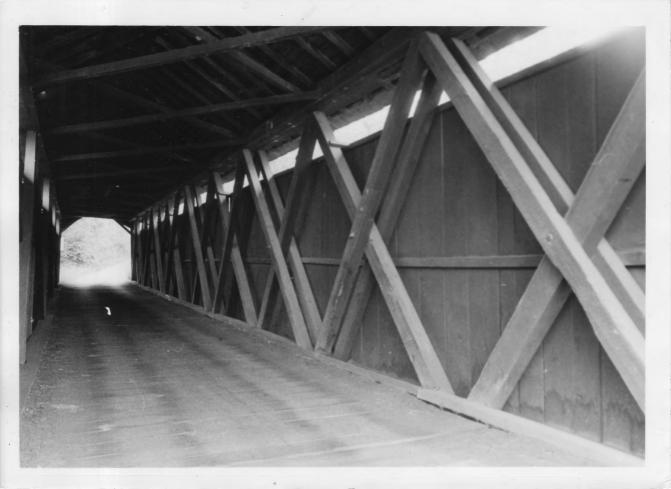

NI

18

Property name: . Locust Creek Covered Bridge Location: Sec. Rt. 31, crossing Locust Creek OGSL 8 AVW Wid Virginia Covered Bridger Memotic Research Photo credit: E.L. Kemp Date of photo: August 1979 Negative filed at: Dept. of Culture & History Historic Preservation Unit, The Cultural Center, Capitol Complex, Charleston, WV 2530 Description of photo: Interior showing Warren Truss