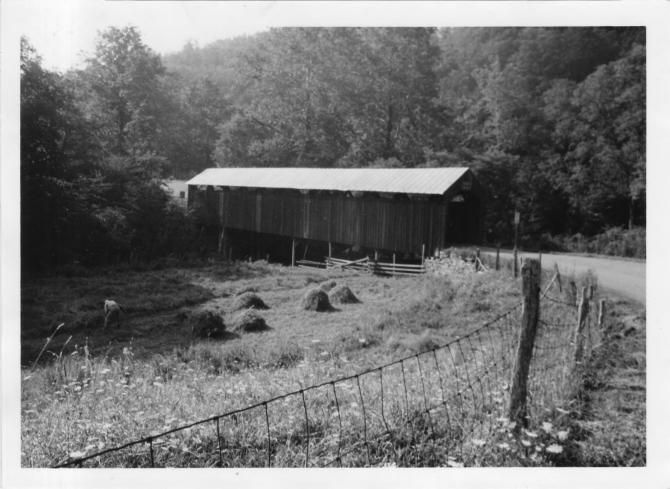

15. Property name: () Locust Creek Covered Bridge Location: Sec. Rt. 31, crossing Locust Creek WV. Covered Bridges Stematte Resonner Photo credit: E.L. Kemp Date of photo: August 1979 Negative filed at: Dept. of Culture & History Historic Preservation Unit, the Cultural r Center, Capitol Complex, Charleston, WV 2530 Description of photo: 25305 General view of bridge JUN - 4 1981 Direction of photo: N.

18

Direction of photo: N. JUN - 4 1981