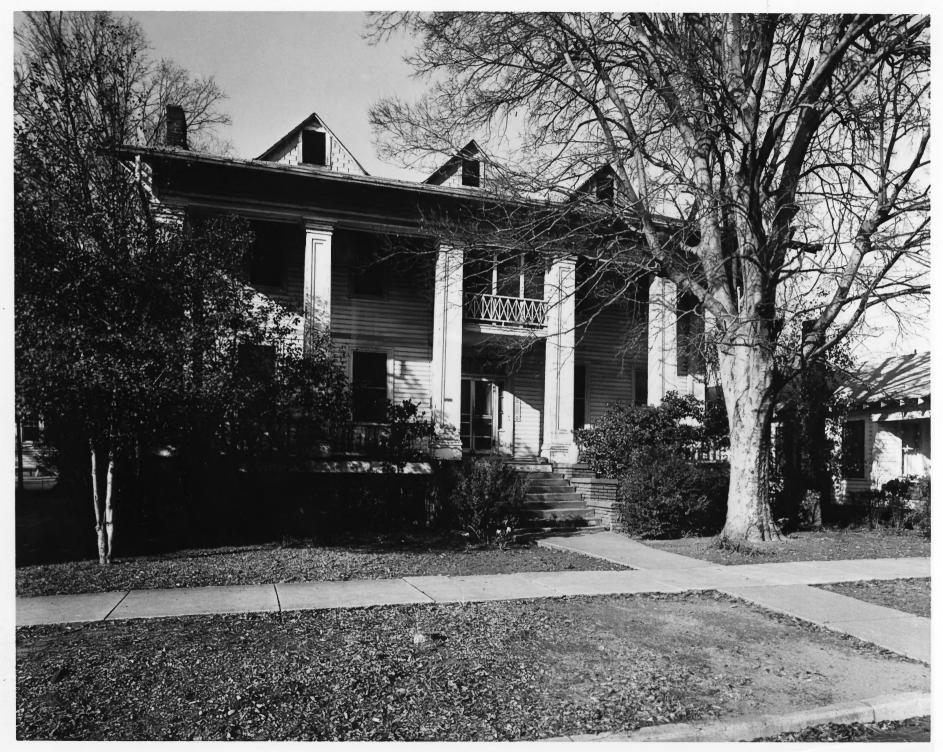

Form No. 10-301a (Rev. 10-74)

> UNITED STATES DEPARTMENT OF THE INTERIOR NATIONAL PARK SERVICE

## NATIONAL REGISTER OF HISTORIC PLACES PROPERTY PHOTOGRAPH FORM

| FOR NPS | USE OI | NLY  |     |     |  |
|---------|--------|------|-----|-----|--|
|         |        |      |     |     |  |
| RECEIVE | Δ      | PR 8 | 197 | c   |  |
|         |        | n a  | 137 | 9   |  |
|         |        |      |     |     |  |
| DATE EN | TERED  | APR  | 211 | 8/5 |  |

## SEE INSTRUCTIONS IN HOW TO COMPLETE NATIONAL REGISTER FORMS TYPE ALL ENTRIES -- ENCLOSE WITH PHOTOGRAPH

| 1      | NAME                                                                    |             |             |      |       |               |                           |          |                  |    |
|--------|--------